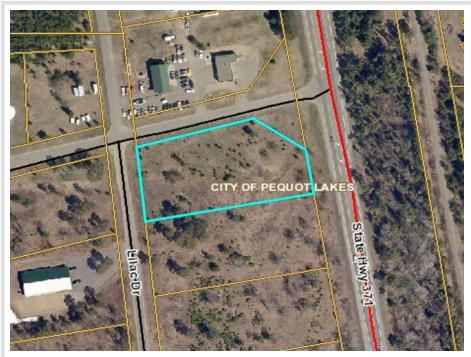

## **Additional Details:**

Lot Acres 1.51

Lot Dimensions 170x400x170x400

School District 186
Taxes \$1,024
Taxes with Assessments (unreported)

Tax Year 2023

## **Driving Directions:**

Great commercial business corner lot with great visibility from Patriot Ave / Old 371. Add'l adjoining property available. Beautiful treed lot

Listed By: Lakes & Leisure Realty