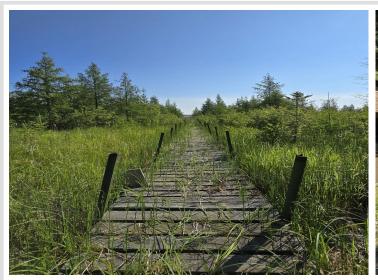

## **Description:**

Welcome to Big Lake! East of Bemidji and quietly residing in the Chippewa National Forest, this lakeshore lot with no covenants is just shy of 2 1/2 acres on Big Lake with 150' of lakeshore. Electric, well and septic are on site along with two sheds (one for cleaning your fish and one for storage) and a boardwalk to the water. Big Lake is 35' deep with 10' water clarity and 3591 acres of excellent fishing. Bring your camper, park model or build! Spend the summer in the woods and on the water ~ schedule your showing today!