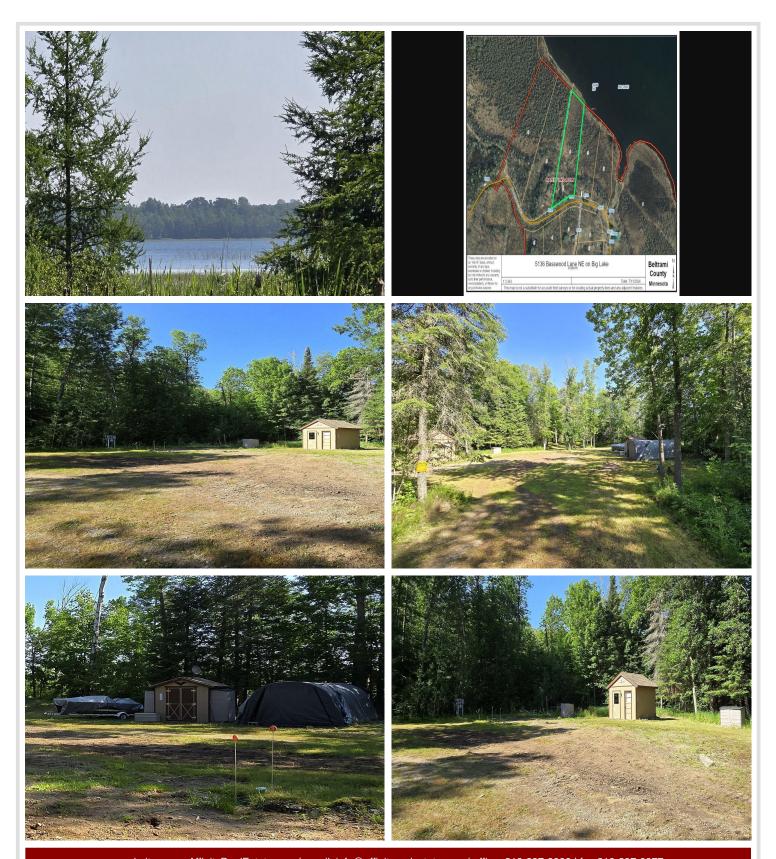

## **Description:**

Welcome to Big Lake! East of Bemidji and quietly residing in the Chippewa National Forest, this lakeshore lot with no covenants is just shy of 2 1/2 acres on Big Lake with 150' of lakeshore. Electric, well and septic are on site along with two sheds (one for cleaning your fish and one for storage) and a boardwalk to the water. Big Lake is 35' deep with 10' water clarity and 3591 acres of excellent fishing. Bring your camper, park model or build! Spend the summer in the woods and on the water ~ schedule your showing today!

## **Additional Details:**

2.49 Lot Acres

Lot Dimensions 240x742x151x562

School District Taxes \$698 Taxes with Assessments \$698 Tax Year 2024

## **Driving Directions:**

From Bemidji: get yourself around to the east side of Lake Bemidji to Power Dam RD, then 6.8 miles east on Power Dam to Otter RD. Follow Otter RD for 2.5 miles to Brunes RD. Right on Brunes for 1.5 miles to Basswood. Left on Basswood for approx 2/10ths of a mile. Property on the right.