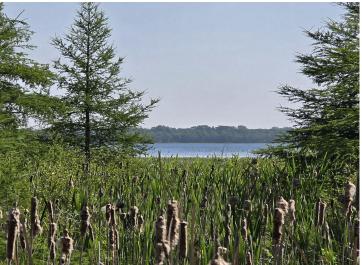

## **Description:**

Welcome to Big Lake! East of Bemidji and quietly residing in the Chippewa National Forest, this lakeshore lot with no covenants is just shy of 2 1/2 acres on Big Lake with 150' of lakeshore. Electric, well and septic are on site along with two sheds (one for cleaning your fish and one for storage) and a boardwalk to the water. Big Lake is 35' deep with 10' water clarity and 3591 acres of excellent fishing. Bring your camper, park model or build! Spend the summer in the woods and on the water ~ schedule your showing today!