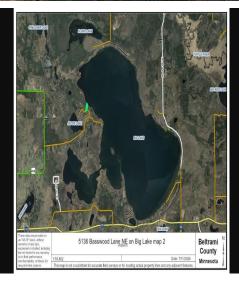

## **Additional Details:**

2.49 Lot Acres

Lot Dimensions 240x742x151x562

School District Taxes \$698 Taxes with Assessments \$698 Tax Year 2024

## **Driving Directions:**

From Bemidji: get yourself around to the east side of Lake Bemidji to Power Dam RD, then 6.8 miles east on Power Dam to Otter RD. Follow Otter RD for 2.5 miles to Brunes RD. Right on Brunes for 1.5 miles to Basswood. Left on Basswood for approx 2/10ths of a mile. Property on the right.