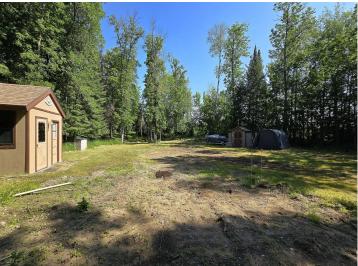

## **Description:**

Welcome to Big Lake! East of Bemidji and quietly residing in the Chippewa National Forest, this lakeshore lot with no covenants is just shy of 2 1/2 acres on Big Lake with 150' of lakeshore. Electric, well and septic are on site along with two sheds (one for cleaning your fish and one for storage) and a boardwalk to the water. Big Lake is 35' deep with 10' water clarity and 3591 acres of excellent fishing. Bring your camper, park model or build! Spend the summer in the woods and on the water ~ schedule your showing today!