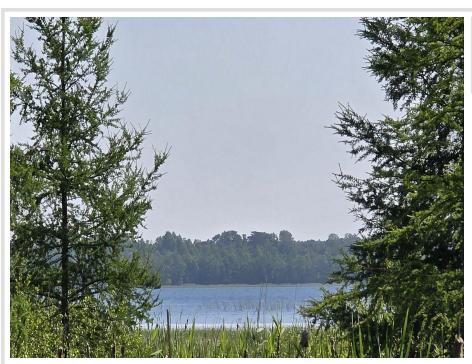

## **Description:**

Welcome to Big Lake! East of Bemidji and quietly residing in the Chippewa National Forest, this lakeshore lot with no covenants is just shy of 2 1/2 acres on Big Lake with 150' of lakeshore. Electric, well and septic are on site along with two sheds (one for cleaning your fish and one for storage) and a boardwalk to the water. Big Lake is 35' deep with 10' water clarity and 3591 acres of excellent fishing. Bring your camper, park model or build! Spend the summer in the woods and on the water ~ schedule your showing today!