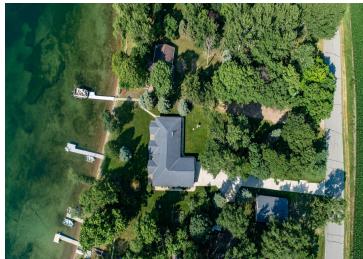

## **Description:**

West McDonald Lake!! This incredible property sits on nearly an acre and boasts 120' of fantastic shoreline on the northern side of the lake. With crystal clear water and hard sand and rock bottom, this lot offers endless recreation opportunities, fishing, and relaxation. The 4 bedroom, 3 bath home features cozy in-floor heating, large, light-filled bedrooms, a large laundry/utility/bath combo with separate entrance and a flowing open floor plan. Spend your days and evenings on the beautiful, covered lakeside patio, tending to the perennial and vegetable gardens, on the beach or playing yard games in the lush, expansive lawn. The property includes 2 parcels, the first parcel includes the home with a fully insulated and heated 2 stall garage complete with a finished storage room and the back parcel containing a second double-deep 2 stall garage for additional storage. This home is waiting for you to make it your oasis!

## **Additional Details:**

Year Built 2009 Lot Acres 0.94

Lot Dimensions 120x290x160x290

Garage Stalls 4 School District 549 Taxes \$3,012 Taxes with Assessments \$3,012 Tax Year 2024