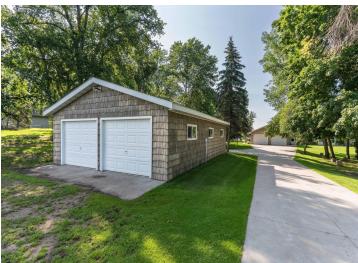

## **Description:**

West McDonald Lake!! This incredible property sits on nearly an acre and boasts 120' of fantastic shoreline on the northern side of the lake. With crystal clear water and hard sand and rock bottom, this lot offers endless recreation opportunities, fishing, and relaxation. The 4 bedroom, 3 bath home features cozy in-floor heating, large, light-filled bedrooms, a large laundry/utility/bath combo with separate entrance and a flowing open floor plan. Spend your days and evenings on the beautiful, covered lakeside patio, tending to the perennial and vegetable gardens, on the beach or playing yard games in the lush, expansive lawn. The property includes 2 parcels, the first parcel includes the home with a fully insulated and heated 2 stall garage complete with a finished storage room and the back parcel containing a second double-deep 2 stall garage for additional storage. This home is waiting for you to make it your oasis!

## **Additional Details:**

Year Built 2009 Lot Acres 0.94

Lot Dimensions 120x290x160x290

Garage Stalls 4 School District 549 Taxes \$3,012 Taxes with Assessments \$3,012 Tax Year 2024