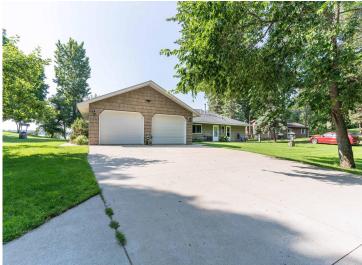

## **Description:**

West McDonald Lake!! This incredible property sits on nearly an acre and boasts 120' of fantastic shoreline on the northern side of the lake. With crystal clear water and hard sand and rock bottom, this lot offers endless recreation opportunities, fishing, and relaxation. The 4 bedroom, 3 bath home features cozy in-floor heating, large, light-filled bedrooms, a large laundry/utility/bath combo with separate entrance and a flowing open floor plan. Spend your days and evenings on the beautiful, covered lakeside patio, tending to the perennial and vegetable gardens, on the beach or playing yard games in the lush, expansive lawn. The property includes 2 parcels, the first parcel includes the home with a fully insulated and heated 2 stall garage complete with a finished storage room and the back parcel containing a second double-deep 2 stall garage for additional storage. This home is waiting for you to make it your oasis!

## **Additional Details:**

Year Built 2009 Lot Acres 0.94

Lot Dimensions 120x290x160x290

Garage Stalls 4 School District 549 Taxes \$3,012 Taxes with Assessments \$3,012 Tax Year 2024