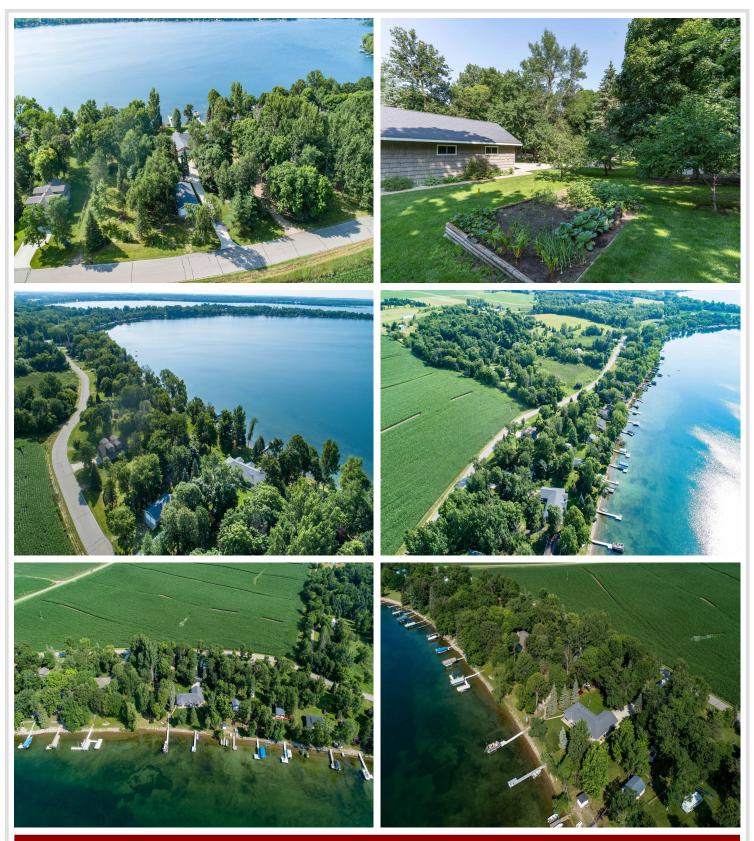

## **Description:**

West McDonald Lake!! This incredible property sits on nearly an acre and boasts 120' of fantastic shoreline on the northern side of the lake. With crystal clear water and hard sand and rock bottom, this lot offers endless recreation opportunities, fishing, and relaxation. The 4 bedroom, 3 bath home features cozy in-floor heating, large, light-filled bedrooms, a large laundry/utility/bath combo with separate entrance and a flowing open floor plan. Spend your days and evenings on the beautiful, covered lakeside patio, tending to the perennial and vegetable gardens, on the beach or playing yard games in the lush, expansive lawn. The property includes 2 parcels, the first parcel includes the home with a fully insulated and heated 2 stall garage complete with a finished storage room and the back parcel containing a second double-deep 2 stall garage for additional storage. This home is waiting for you to make it your oasis!

## **Additional Details:**

Year Built 2009 Lot Acres 0.94

Lot Dimensions 120x290x160x290

Garage Stalls 4 School District 549 Taxes \$3,012 Taxes with Assessments \$3,012 Tax Year 2024