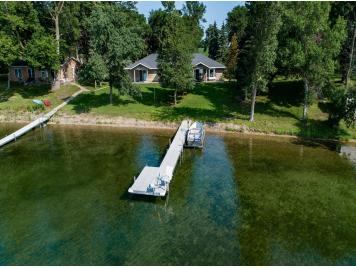

## **Description:**

West McDonald Lake!! This incredible property sits on nearly an acre and boasts 120' of fantastic shoreline on the northern side of the lake. With crystal clear water and hard sand and rock bottom, this lot offers endless recreation opportunities, fishing, and relaxation. The 4 bedroom, 3 bath home features cozy in-floor heating, large, light-filled bedrooms, a large laundry/utility/bath combo with separate entrance and a flowing open floor plan. Spend your days and evenings on the beautiful, covered lakeside patio, tending to the perennial and vegetable gardens, on the beach or playing yard games in the lush, expansive lawn. The property includes 2 parcels, the first parcel includes the home with a fully insulated and heated 2 stall garage complete with a finished storage room and the back parcel containing a second double-deep 2 stall garage for additional storage. This home is waiting for you to make it your oasis!