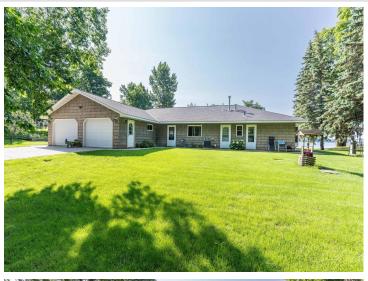

## **Description:**

West McDonald Lake!! This incredible property sits on nearly an acre and boasts 120' of fantastic shoreline on the northern side of the lake. With crystal clear water and hard sand and rock bottom, this lot offers endless recreation opportunities, fishing, and relaxation. The 4 bedroom, 3 bath home features cozy in-floor heating, large, light-filled bedrooms, a large laundry/utility/bath combo with separate entrance and a flowing open floor plan. Spend your days and evenings on the beautiful, covered lakeside patio, tending to the perennial and vegetable gardens, on the beach or playing yard games in the lush, expansive lawn. The property includes 2 parcels, the first parcel includes the home with a fully insulated and heated 2 stall garage complete with a finished storage room and the back parcel containing a second double-deep 2 stall garage for additional storage. This home is waiting for you to make it your oasis!

## **Additional Details:**

Year Built 2009 Lot Acres 0.94

Lot Dimensions 120x290x160x290

Garage Stalls 4 School District 549 Taxes \$3,012 Taxes with Assessments \$3,012 Tax Year 2024