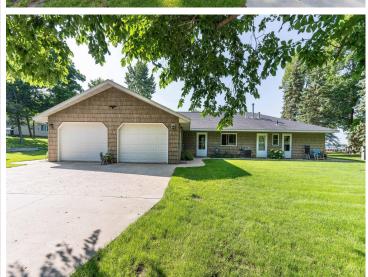

## **Description:**

West McDonald Lake!! This incredible property sits on nearly an acre and boasts 120' of fantastic shoreline on the northern side of the lake. With crystal clear water and hard sand and rock bottom, this lot offers endless recreation opportunities, fishing, and relaxation. The 4 bedroom, 3 bath home features cozy in-floor heating, large, light-filled bedrooms, a large laundry/utility/bath combo with separate entrance and a flowing open floor plan. Spend your days and evenings on the beautiful, covered lakeside patio, tending to the perennial and vegetable gardens, on the beach or playing yard games in the lush, expansive lawn. The property includes 2 parcels, the first parcel includes the home with a fully insulated and heated 2 stall garage complete with a finished storage room and the back parcel containing a second double-deep 2 stall garage for additional storage. This home is waiting for you to make it your oasis!

## **Additional Details:**

Year Built 2009 Lot Acres 0.94

Lot Dimensions 120x290x160x290

Garage Stalls 4 School District 549 Taxes \$3,012 Taxes with Assessments \$3,012 Tax Year 2024