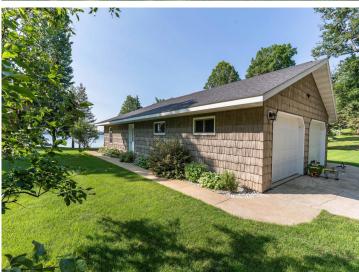

## **Description:**

West McDonald Lake!! This incredible property sits on nearly an acre and boasts 120' of fantastic shoreline on the northern side of the lake. With crystal clear water and hard sand and rock bottom, this lot offers endless recreation opportunities, fishing, and relaxation. The 4 bedroom, 3 bath home features cozy in-floor heating, large, light-filled bedrooms, a large laundry/utility/bath combo with separate entrance and a flowing open floor plan. Spend your days and evenings on the beautiful, covered lakeside patio, tending to the perennial and vegetable gardens, on the beach or playing yard games in the lush, expansive lawn. The property includes 2 parcels, the first parcel includes the home with a fully insulated and heated 2 stall garage complete with a finished storage room and the back parcel containing a second double-deep 2 stall garage for additional storage. This home is waiting for you to make it your oasis!

## **Additional Details:**

Year Built 2009 Lot Acres 0.94

Lot Dimensions 120x290x160x290

Garage Stalls 4 School District 549 Taxes \$3,012 Taxes with Assessments \$3,012 Tax Year 2024