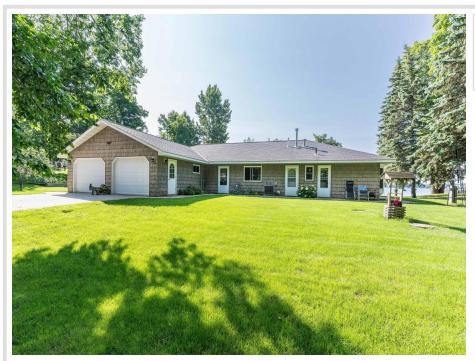

## **Description:**

West McDonald Lake!! This incredible property sits on nearly an acre and boasts 120' of fantastic shoreline on the northern side of the lake. With crystal clear water and hard sand and rock bottom, this lot offers endless recreation opportunities, fishing, and relaxation. The 4 bedroom, 3 bath home features cozy in-floor heating, large, light-filled bedrooms, a large laundry/utility/bath combo with separate entrance and a flowing open floor plan. Spend your days and evenings on the beautiful, covered lakeside patio, tending to the perennial and vegetable gardens, on the beach or playing yard games in the lush, expansive lawn. The property includes 2 parcels, the first parcel includes the home with a fully insulated and heated 2 stall garage complete with a finished storage room and the back parcel containing a second double-deep 2 stall garage for additional storage. This home is waiting for you to make it your oasis!

## **Additional Details:**

Year Built 2009 Lot Acres 0.94

Lot Dimensions 120x290x160x290

Garage Stalls 4 School District 549 Taxes \$3,012 Taxes with Assessments \$3,012 Tax Year 2024