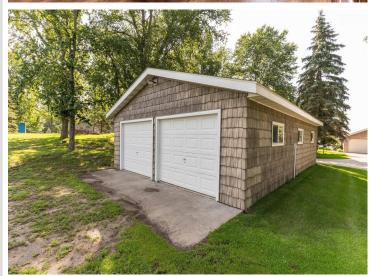

## **Description:**

West McDonald Lake!! This incredible property sits on nearly an acre and boasts 120' of fantastic shoreline on the northern side of the lake. With crystal clear water and hard sand and rock bottom, this lot offers endless recreation opportunities, fishing, and relaxation. The 4 bedroom, 3 bath home features cozy in-floor heating, large, light-filled bedrooms, a large laundry/utility/bath combo with separate entrance and a flowing open floor plan. Spend your days and evenings on the beautiful, covered lakeside patio, tending to the perennial and vegetable gardens, on the beach or playing yard games in the lush, expansive lawn. The property includes 2 parcels, the first parcel includes the home with a fully insulated and heated 2 stall garage complete with a finished storage room and the back parcel containing a second double-deep 2 stall garage for additional storage. This home is waiting for you to make it your oasis!