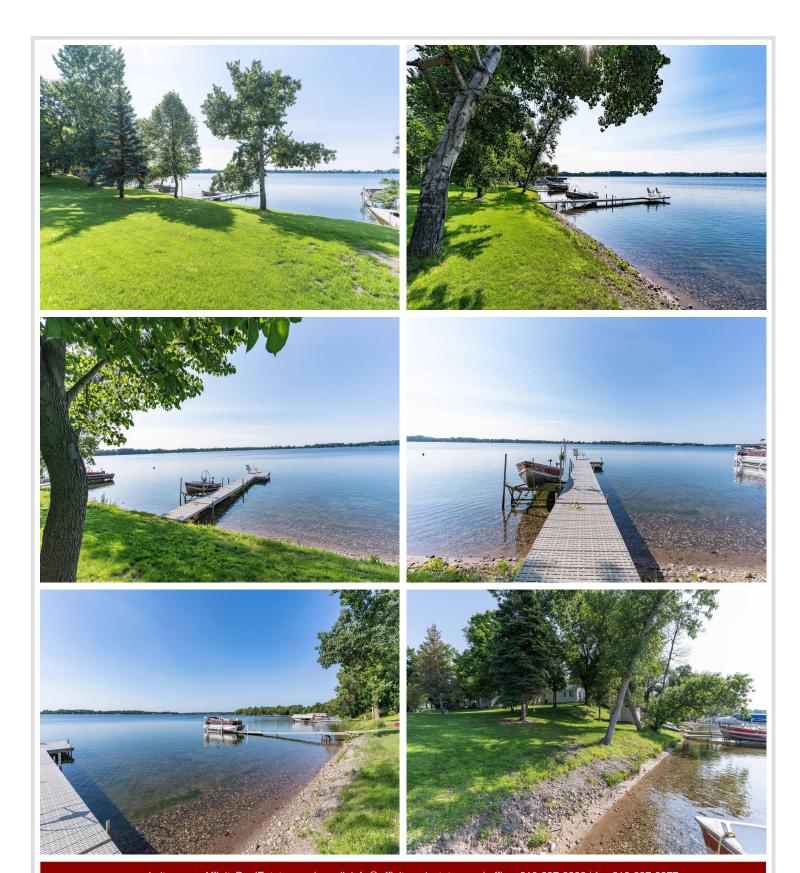

## **Description:**

West McDonald Lake!! This incredible property sits on nearly an acre and boasts 120' of fantastic shoreline on the northern side of the lake. With crystal clear water and hard sand and rock bottom, this lot offers endless recreation opportunities, fishing, and relaxation. The 4 bedroom, 3 bath home features cozy in-floor heating, large, light-filled bedrooms, a large laundry/utility/bath combo with separate entrance and a flowing open floor plan. Spend your days and evenings on the beautiful, covered lakeside patio, tending to the perennial and vegetable gardens, on the beach or playing yard games in the lush, expansive lawn. The property includes 2 parcels, the first parcel includes the home with a fully insulated and heated 2 stall garage complete with a finished storage room and the back parcel containing a second double-deep 2 stall garage for additional storage. This home is waiting for you to make it your oasis!