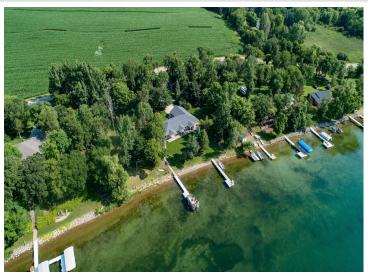

## **Description:**

West McDonald Lake!! This incredible property sits on nearly an acre and boasts 120' of fantastic shoreline on the northern side of the lake. With crystal clear water and hard sand and rock bottom, this lot offers endless recreation opportunities, fishing, and relaxation. The 4 bedroom, 3 bath home features cozy in-floor heating, large, light-filled bedrooms, a large laundry/utility/bath combo with separate entrance and a flowing open floor plan. Spend your days and evenings on the beautiful, covered lakeside patio, tending to the perennial and vegetable gardens, on the beach or playing yard games in the lush, expansive lawn. The property includes 2 parcels, the first parcel includes the home with a fully insulated and heated 2 stall garage complete with a finished storage room and the back parcel containing a second double-deep 2 stall garage for additional storage. This home is waiting for you to make it your oasis!