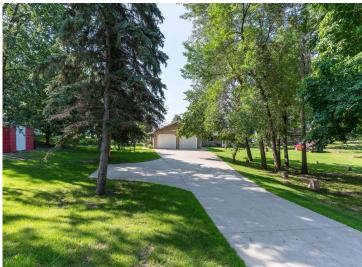

## **Description:**

West McDonald Lake!! This incredible property sits on nearly an acre and boasts 120' of fantastic shoreline on the northern side of the lake. With crystal clear water and hard sand and rock bottom, this lot offers endless recreation opportunities, fishing, and relaxation. The 4 bedroom, 3 bath home features cozy in-floor heating, large, light-filled bedrooms, a large laundry/utility/bath combo with separate entrance and a flowing open floor plan. Spend your days and evenings on the beautiful, covered lakeside patio, tending to the perennial and vegetable gardens, on the beach or playing yard games in the lush, expansive lawn. The property includes 2 parcels, the first parcel includes the home with a fully insulated and heated 2 stall garage complete with a finished storage room and the back parcel containing a second double-deep 2 stall garage for additional storage. This home is waiting for you to make it your oasis!

## **Additional Details:**

Year Built 2009 Lot Acres 0.94

Lot Dimensions 120x290x160x290

Garage Stalls 4 School District 549 Taxes \$3,012 Taxes with Assessments \$3,012 Tax Year 2024