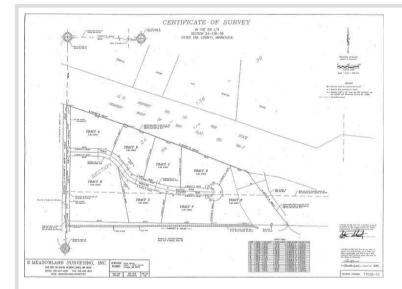

## Description:

If you've been dreaming of building your dream home, this may be the perfect lot for you! Located on the Otter Tail River, this land has a little bit of everything. Country living but the convenience of being minutes from town and quick and easy access to Hwy-10 and MN-78. There's excellent walleye fishing right from the shore or pull out your kayak or tube for a trip down the river. Wildlife is abundant in the area for you to enjoy as well with many turkeys and deer roaming the lands! If waterfowl hunting is your passion, this lot has 500± feet of riverfront. This tract has plenty of room to build your new home with 5± acres (shown as tract "E") on the west side of the river and an additional 1± acre on the east side. Adjoining lots are also available if you desire a little more acreage. Otter Tail River lots like this in such an excellent location don't come along often so here's your chance to get one at a great price!

## Additional Details:

| Lot Acres              | 6.4       |
|------------------------|-----------|
| Lot Dimensions         | 6.4 acres |
| School District        | 549       |
| Taxes                  | \$892     |
| Taxes with Assessments | \$892     |
| Tax Year               | 2023      |