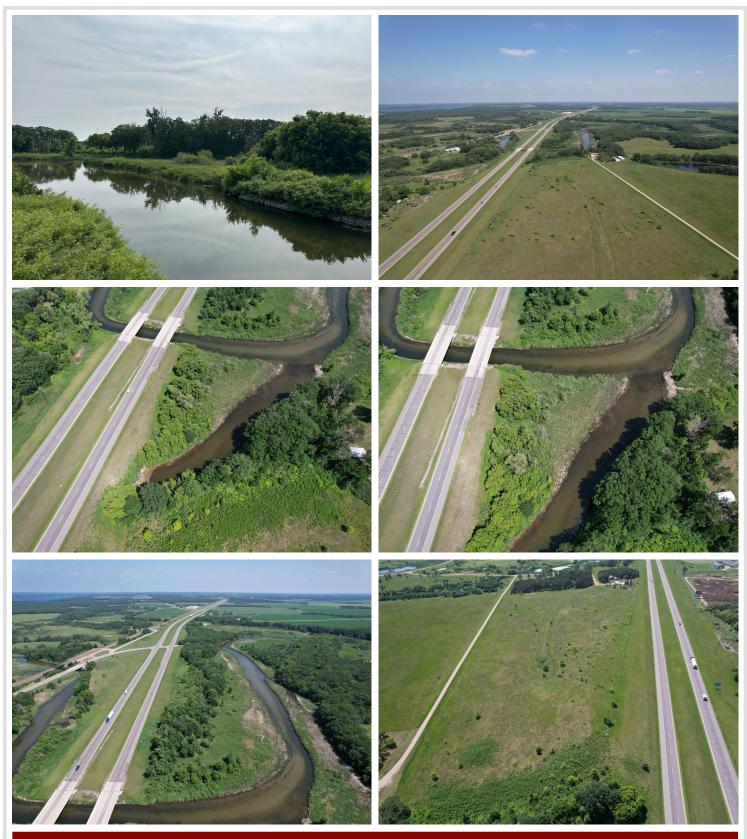

## Description:

If you've been dreaming of building your dream home, this may be the perfect lot for you! Located on the Otter Tail River, this land has a little bit of everything. Country living but the convenience of being minutes from town and quick and easy access to Hwy-10 and MN-78. There's excellent walleye fishing right from the shore or pull out your kayak or tube for a trip down the river. Wildlife is abundant in the area for you to enjoy as well with many turkeys and deer roaming the lands! If waterfowl hunting is your passion, this lot has 500± feet of riverfront. This tract has plenty of room to build your new home with 5± acres (shown as tract "E") on the west side of the river and an additional 1± acre on the east side. Adjoining lots are also available if you desire a little more acreage. Otter Tail River lots like this in such an excellent location don't come along often so here's your chance to get one at a great price!