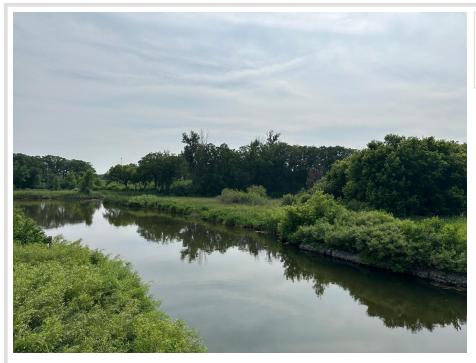

## Description:

If you've been dreaming of building your dream home, this may be the perfect lot for you! Located on the Otter Tail River, this land has a little bit of everything. Country living but the convenience of being minutes from town and quick and easy access to Hwy-10 and MN-78. There's excellent walleye fishing right from the shore or pull out your kayak or tube for a trip down the river. Wildlife is abundant in the area for you to enjoy as well with many turkeys and deer roaming the lands! If waterfowl hunting is your passion, this lot has 500± feet of riverfront. This tract has plenty of room to build your new home with 5± acres (shown as tract "E") on the west side of the river and an additional 1± acre on the east side. Adjoining lots are also available if you desire a little more acreage. Otter Tail River lots like this in such an excellent location don't come along often so here's your chance to get one at a great price!