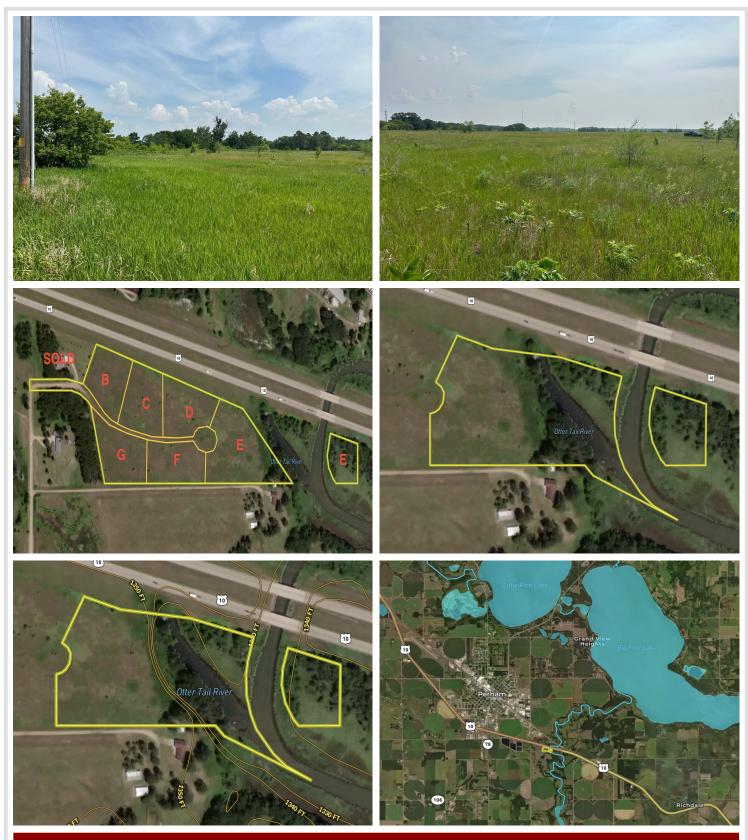

## Description:

If you've been dreaming of building your dream home, this may be the perfect lot for you! Located on the Otter Tail River, this land has a little bit of everything. Country living but the convenience of being minutes from town and quick and easy access to Hwy-10 and MN-78. There's excellent walleye fishing right from the shore or pull out your kayak or tube for a trip down the river. Wildlife is abundant in the area for you to enjoy as well with many turkeys and deer roaming the lands! If waterfowl hunting is your passion, this lot has 500± feet of riverfront. This tract has plenty of room to build your new home with 5± acres (shown as tract "E") on the west side of the river and an additional 1± acre on the east side. Adjoining lots are also available if you desire a little more acreage. Otter Tail River lots like this in such an excellent location don't come along often so here's your chance to get one at a great price!

## Additional Details:

| Lot Acres              | 6.4       |
|------------------------|-----------|
| Lot Dimensions         | 6.4 acres |
| School District        | 549       |
| Taxes                  | \$892     |
| Taxes with Assessments | \$892     |
| Tax Year               | 2023      |

## **Driving Directions:**

From Perham, head south on MN-78. First left onto 420th St/Minnesota St appx 1 mile. Left onto 450th Ave for .2 miles. right onto 423rd St to property.

Listed By: Whitetail Properties Real Esta