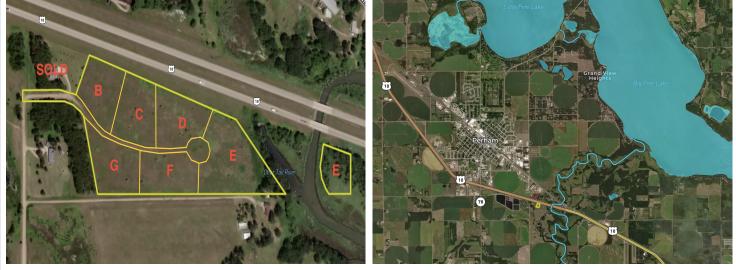

## **Description:**

If you're seeking an excellent level lot to build your new home, this may be the one! This 2.5± acre lot (labeled as tract C) is conveniently located just a few minutes from Perham and Hwy 10/MN-78. Although it's close to the Highway, it's a very peaceful and quiet location! Nature enthusiasts will love the deer and turkeys often found running around the area. Along with the Otter Tail River being super close by, there are also numerous area lakes for fishing, tubing, and kayaking. If you're looking for a little more room to roam, adjoining lots are available. Rural living within minutes from town, it doesn't get much better than that!

## **Driving Directions:**

From Perham, head south on MN-78. First left onto 420th St/Minnesota St appx 1 mile. Left onto 450th Ave for .2 miles. right onto 423rd St to property.

Listed By: Whitetail Properties Real