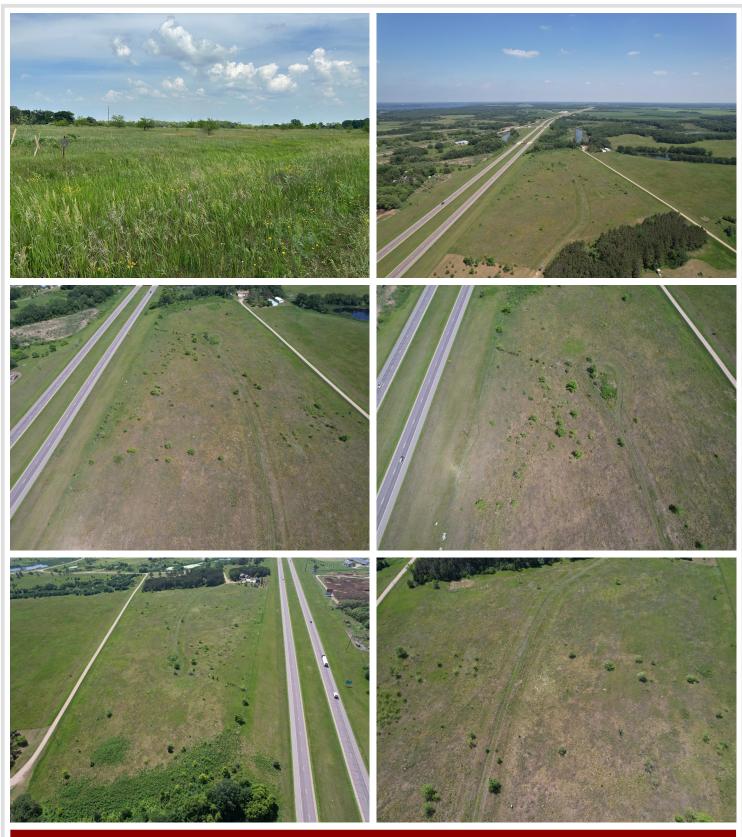

## **Description:**

If you're seeking an excellent level lot to build your new home, this may be the one! This 2.5± acre lot (labeled as tract C) is conveniently located just a few minutes from Perham and Hwy 10/MN-78. Although it's close to the Highway, it's a very peaceful and quiet location! Nature enthusiasts will love the deer and turkeys often found running around the area. Along with the Otter Tail River being super close by, there are also numerous area lakes for fishing, tubing, and kayaking. If you're looking for a little more room to roam, adjoining lots are available. Rural living within minutes from town, it doesn't get much better than that!

## **Driving Directions:**

From Perham, head south on MN-78. First left onto 420th St/Minnesota St appx 1 mile. Left onto 450th Ave for .2 miles. right onto 423rd St to property.

Listed By: Whitetail Properties Real