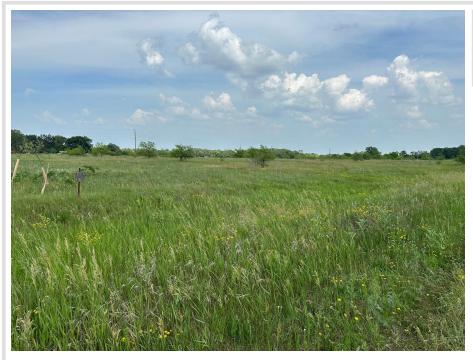

## **Description:**

If you're seeking an excellent level lot to build your new home, this may be the one! This 2.5± acre lot (labeled as tract C) is conveniently located just a few minutes from Perham and Hwy 10/MN-78. Although it's close to the Highway, it's a very peaceful and quiet location! Nature enthusiasts will love the deer and turkeys often found running around the area. Along with the Otter Tail River being super close by, there are also numerous area lakes for fishing, tubing, and kayaking. If you're looking for a little more room to roam, adjoining lots are available. Rural living within minutes from town, it doesn't get much better than that!