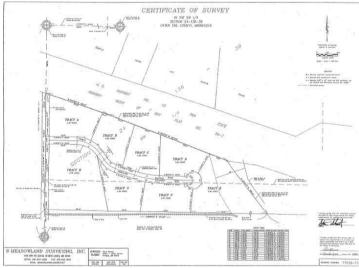

## Additional Details:

| Lot Acres              | 2.5       |
|------------------------|-----------|
| Lot Dimensions         | 2.5 acres |
| School District        | 549       |
| Taxes                  | \$892     |
| Taxes with Assessments | \$892     |
| Tax Year               | 2023      |