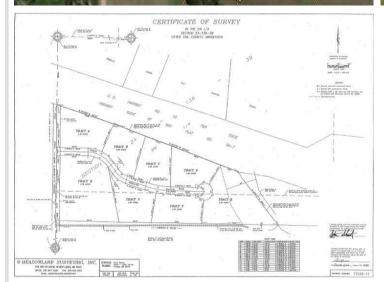

## **Description:**

If you're seeking an excellent level lot to build your new home, this may be the one! This 2.5± acre lot (labeled as Tract B) is conveniently located just a few minutes from Perham and Hwy 10/MN-78. Although it's close to the Highway, it's a very peaceful and quiet location! Nature enthusiasts will love the deer and turkeys often found running around the area. Along with the Otter Tail River being super close by, there are also numerous area lakes for fishing, tubing, and kayaking. If you're looking for a little more room to roam, adjoining lots are available. Rural living within minutes from town, it doesn't get much better than that!

## **Additional Details:**

2.5 Lot Acres

2.5 acres Lot Dimensions

School District 549 Taxes \$892 Taxes with Assessments \$892 Tax Year 2023