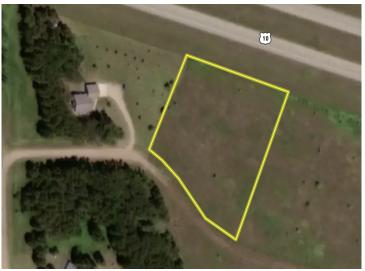

## **Description:**

If you're seeking an excellent level lot to build your new home, this may be the one! This 2.5± acre lot (labeled as Tract B) is conveniently located just a few minutes from Perham and Hwy 10/MN-78. Although it's close to the Highway, it's a very peaceful and quiet location! Nature enthusiasts will love the deer and turkeys often found running around the area. Along with the Otter Tail River being super close by, there are also numerous area lakes for fishing, tubing, and kayaking. If you're looking for a little more room to roam, adjoining lots are available. Rural living within minutes from town, it doesn't get much better than that!

## **Additional Details:**

2.5 Lot Acres

2.5 acres Lot Dimensions

School District 549 Taxes \$892 Taxes with Assessments \$892 Tax Year 2023