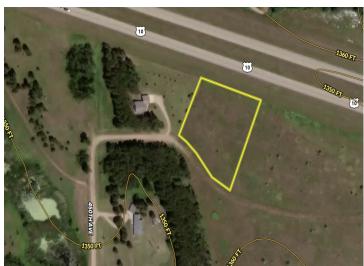

## **Description:**

If you're seeking an excellent level lot to build your new home, this may be the one! This 2.5± acre lot (labeled as Tract B) is conveniently located just a few minutes from Perham and Hwy 10/MN-78. Although it's close to the Highway, it's a very peaceful and quiet location! Nature enthusiasts will love the deer and turkeys often found running around the area. Along with the Otter Tail River being super close by, there are also numerous area lakes for fishing, tubing, and kayaking. If you're looking for a little more room to roam, adjoining lots are available. Rural living within minutes from town, it doesn't get much better than that!

## **Driving Directions:**

From Perham, head south on MN-78. First left onto 420th St/Minnesota St appx 1 mile. Left onto 450th Ave for .2 miles. right onto 423rd St to property.

Listed By: Whitetail Properties Real Esta