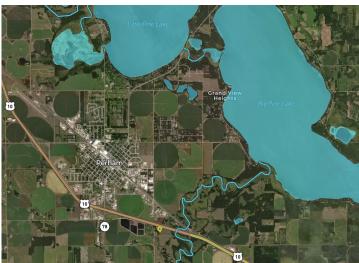

## **Description:**

If you're seeking an excellent level lot to build your new home, this may be the one! This 2.5± acre lot (labeled as Tract B) is conveniently located just a few minutes from Perham and Hwy 10/MN-78. Although it's close to the Highway, it's a very peaceful and quiet location! Nature enthusiasts will love the deer and turkeys often found running around the area. Along with the Otter Tail River being super close by, there are also numerous area lakes for fishing, tubing, and kayaking. If you're looking for a little more room to roam, adjoining lots are available. Rural living within minutes from town, it doesn't get much better than that!

## **Driving Directions:**

From Perham, head south on MN-78. First left onto 420th St/Minnesota St appx 1 mile. Left onto 450th Ave for .2 miles. right onto 423rd St to property.

Listed By: Whitetail Properties Real Esta