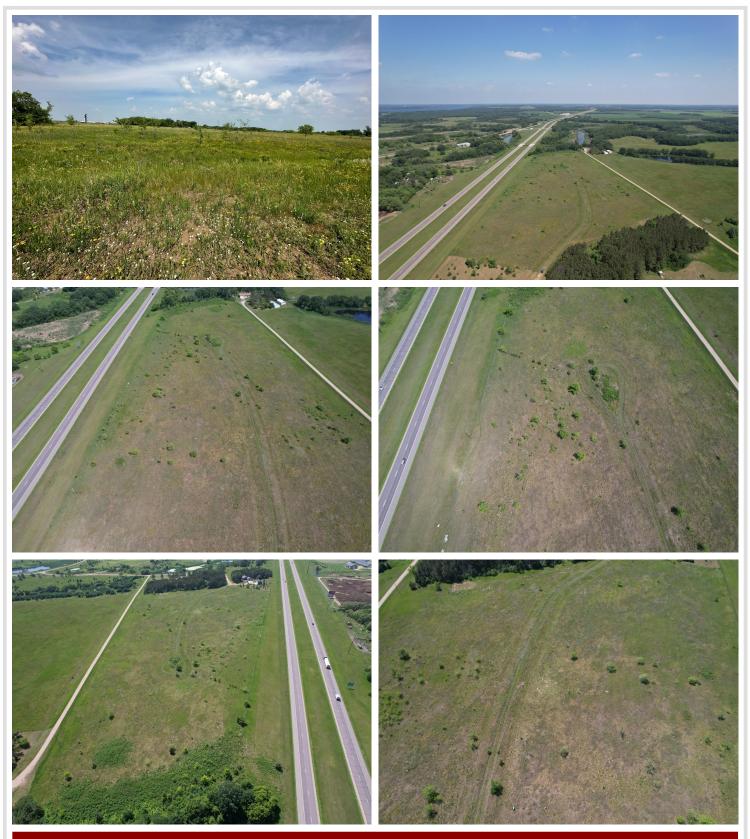

## **Description:**

If you're seeking an excellent level lot to build your new home, this may be the one! This 2.5± acre lot (labeled as Tract B) is conveniently located just a few minutes from Perham and Hwy 10/MN-78. Although it's close to the Highway, it's a very peaceful and quiet location! Nature enthusiasts will love the deer and turkeys often found running around the area. Along with the Otter Tail River being super close by, there are also numerous area lakes for fishing, tubing, and kayaking. If you're looking for a little more room to roam, adjoining lots are available. Rural living within minutes from town, it doesn't get much better than that!

## **Additional Details:**

2.5 Lot Acres

2.5 acres Lot Dimensions

School District 549 Taxes \$892 Taxes with Assessments \$892 Tax Year 2023