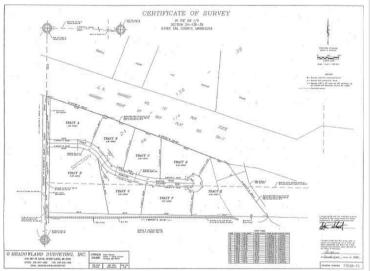

## **Description:**

If you're seeking an excellent level lot to build your new home, this may be the one! This 2.5± acre lot (labeled as Tract D) is conveniently located just a few minutes from Perham and Hwy 10/MN-78. Although it's close to the Highway, it's a very peaceful and quiet location! Nature enthusiasts will love the deer and turkeys often found running around the area. Along with the Otter Tail River being super close by, there are also numerous area lakes for fishing, tubing, and kayaking. If you're looking for a little more room to roam, adjoining lots are available. Rural living within minutes from town, it doesn't get much better than that!