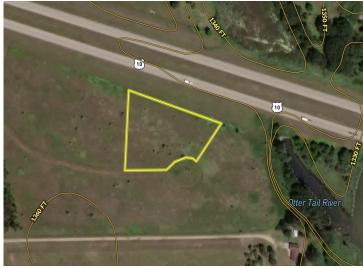

## **Description:**

If you're seeking an excellent level lot to build your new home, this may be the one! This 2.5± acre lot (labeled as Tract D) is conveniently located just a few minutes from Perham and Hwy 10/MN-78. Although it's close to the Highway, it's a very peaceful and quiet location! Nature enthusiasts will love the deer and turkeys often found running around the area. Along with the Otter Tail River being super close by, there are also numerous area lakes for fishing, tubing, and kayaking. If you're looking for a little more room to roam, adjoining lots are available. Rural living within minutes from town, it doesn't get much better than that!