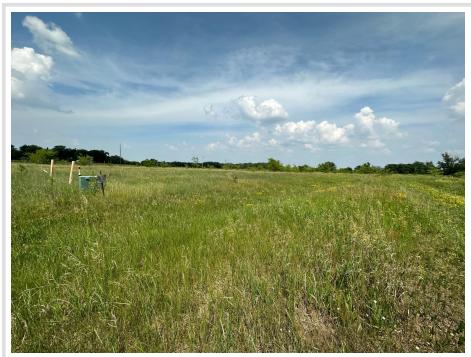

## **Description:**

If you're seeking an excellent level lot to build your new home, this may be the one! This 2.5± acre lot (labeled as Tract D) is conveniently located just a few minutes from Perham and Hwy 10/MN-78. Although it's close to the Highway, it's a very peaceful and quiet location! Nature enthusiasts will love the deer and turkeys often found running around the area. Along with the Otter Tail River being super close by, there are also numerous area lakes for fishing, tubing, and kayaking. If you're looking for a little more room to roam, adjoining lots are available. Rural living within minutes from town, it doesn't get much better than that!