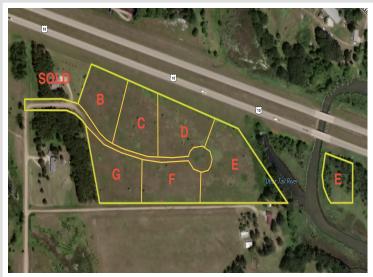

## **Description:**

If you're seeking an excellent level lot to build your new home, this may be the one! This 2.5± acre lot (labeled as Tract D) is conveniently located just a few minutes from Perham and Hwy 10/MN-78. Although it's close to the Highway, it's a very peaceful and quiet location! Nature enthusiasts will love the deer and turkeys often found running around the area. Along with the Otter Tail River being super close by, there are also numerous area lakes for fishing, tubing, and kayaking. If you're looking for a little more room to roam, adjoining lots are available. Rural living within minutes from town, it doesn't get much better than that!