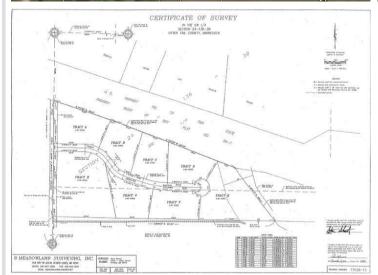

## **Description:**

If you're seeking an excellent level lot to build your new home, this may be the one! This 2.5± acre lot is conveniently located just a few minutes from Perham and Hwy 10/MN-78. Although it's close to the Highway, it's a very peaceful and quiet location! Nature enthusiasts will love the deer and turkeys often found running around the area. Along with the Otter Tail River being super close by, there are also numerous area lakes for fishing, tubing, and kayaking. If you're looking for a little more room to roam, adjoining lots are available. Rural living within minutes from town, it doesn't get much better than that! The seller is also open to changing the covenants, please inquire with questions!

## **Additional Details:**

Lot Acres 2.6

Lot Dimensions 2.6 acres

School District 549
Taxes \$892
Taxes with Assessments \$892
Tax Year 2023