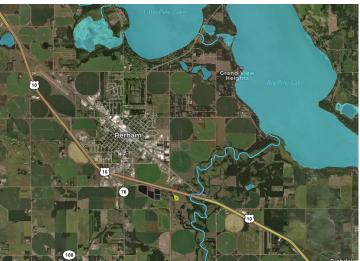

## **Description:**

If you're seeking an excellent level lot to build your new home, this may be the one! This 2.5± acre lot is conveniently located just a few minutes from Perham and Hwy 10/MN-78. Although it's close to the Highway, it's a very peaceful and quiet location! Nature enthusiasts will love the deer and turkeys often found running around the area. Along with the Otter Tail River being super close by, there are also numerous area lakes for fishing, tubing, and kayaking. If you're looking for a little more room to roam, adjoining lots are available. Rural living within minutes from town, it doesn't get much better than that! The seller is also open to changing the covenants, please inquire with questions!

## **Driving Directions:**

From Perham, head south on MN-78. First left onto 420th St/Minnesota St appx 1 mile. Left onto 450th Ave for .2 miles. right onto 423rd St to property.

Listed By: Whitetail Properties Real