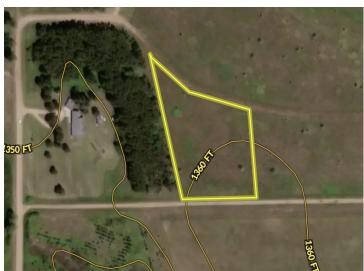

MLS 6568195 Land

\$27,500

2.6 Acres Subdivided

TBD G 423rd St Perham MN 56573

Status: Pending

## **Description:**

If you're seeking an excellent level lot to build your new home, this may be the one! This 2.5± acre lot is conveniently located just a few minutes from Perham and Hwy 10/MN-78. Although it's close to the Highway, it's a very peaceful and quiet location! Nature enthusiasts will love the deer and turkeys often found running around the area. Along with the Otter Tail River being super close by, there are also numerous area lakes for fishing, tubing, and kayaking. If you're looking for a little more room to roam, adjoining lots are available. Rural living within minutes from town, it doesn't get much better than that! The seller is also open to changing the covenants, please inquire with questions!

## **Additional Details:**

Lot Acres 2.6

Lot Dimensions 2.6 acres

School District 549
Taxes \$892
Taxes with Assessments \$892
Tax Year 2023