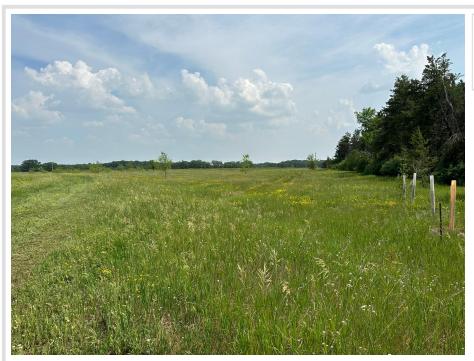

## **Description:**

If you're seeking an excellent level lot to build your new home, this may be the one! This 2.5± acre lot is conveniently located just a few minutes from Perham and Hwy 10/MN-78. Although it's close to the Highway, it's a very peaceful and quiet location! Nature enthusiasts will love the deer and turkeys often found running around the area. Along with the Otter Tail River being super close by, there are also numerous area lakes for fishing, tubing, and kayaking. If you're looking for a little more room to roam, adjoining lots are available. Rural living within minutes from town, it doesn't get much better than that! The seller is also open to changing the covenants, please inquire with questions!