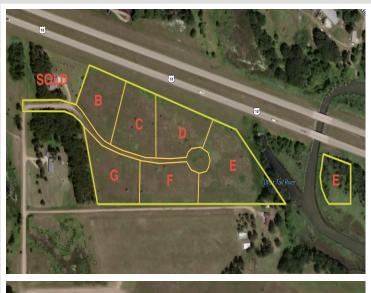

MLS 6568195 Land

\$27,500

2.6 Acres Subdivided

TBD G 423rd St Perham MN 56573

Status: Pending

## **Additional Details:**

Lot Acres 2.6

Lot Dimensions 2.6 acres

School District 549
Taxes \$892
Taxes with Assessments \$892
Tax Year 2023