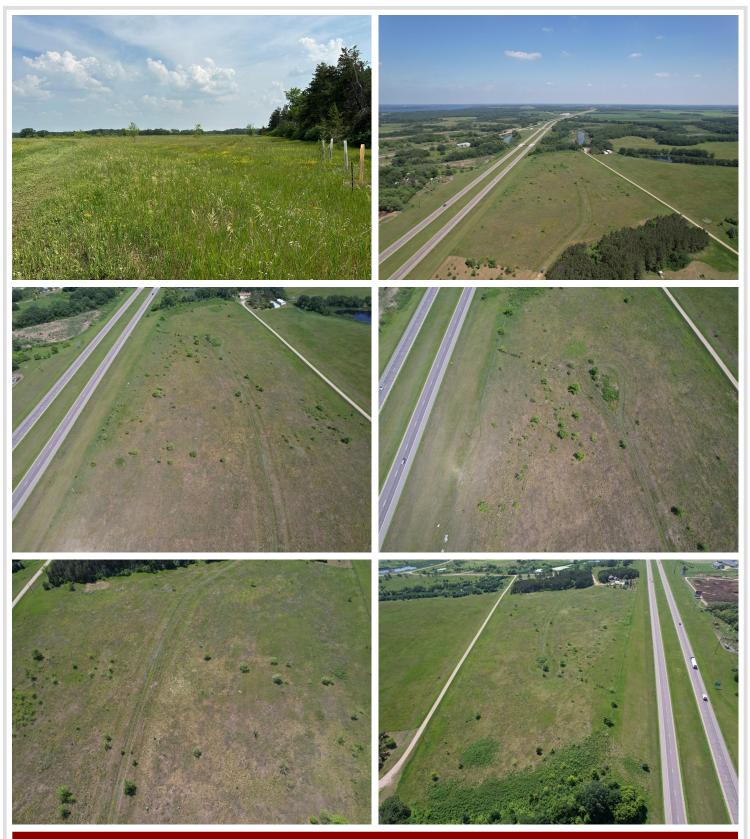

## **Description:**

If you're seeking an excellent level lot to build your new home, this may be the one! This 2.5± acre lot is conveniently located just a few minutes from Perham and Hwy 10/MN-78. Although it's close to the Highway, it's a very peaceful and quiet location! Nature enthusiasts will love the deer and turkeys often found running around the area. Along with the Otter Tail River being super close by, there are also numerous area lakes for fishing, tubing, and kayaking. If you're looking for a little more room to roam, adjoining lots are available. Rural living within minutes from town, it doesn't get much better than that! The seller is also open to changing the covenants, please inquire with questions!