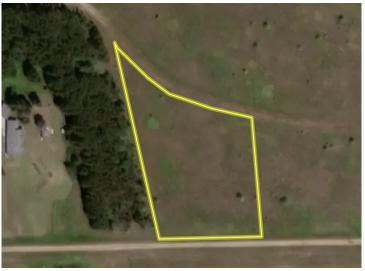

MLS 6568195 Land

\$27,500

2.6 Acres Subdivided

TBD G 423rd St Perham MN 56573

Status: Pending

## **Additional Details:**

Lot Acres 2.6

Lot Dimensions 2.6 acres

School District 549
Taxes \$892
Taxes with Assessments \$892
Tax Year 2023