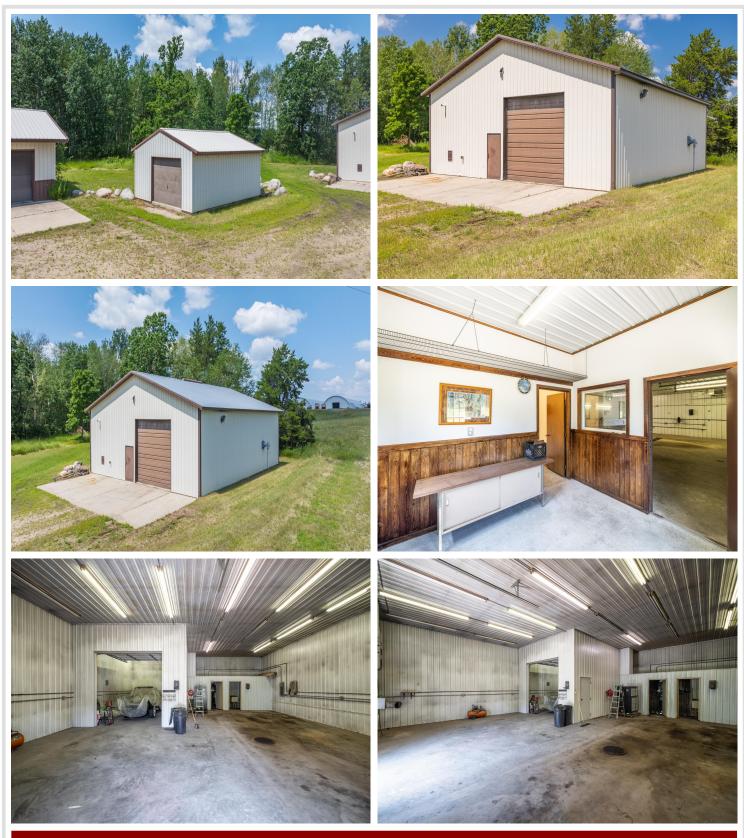

### **Description:**

This exceptional commercial property spans 12.69 acres and boasts prime frontage on US Highway 71 and 150th St. The existing shop buildings, including a 40x70 heated shop with an office area and half bath, as well as a 30x52 service/repair shop with a half bath and oversized single detached garage, are constructed with maintenance-free steel and are in superb condition. This property is perfectly poised to accommodate a diverse range of businesses, offering ample space for expansion and outstanding signage opportunities.