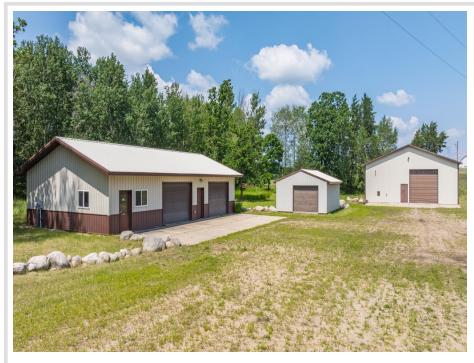

### **Description:**

This exceptional commercial property spans 12.69 acres and boasts prime frontage on US Highway 71 and 150th St. The existing shop buildings, including a 40x70 heated shop with an office area and half bath, as well as a 30x52 service/repair shop with a half bath and oversized single detached garage, are constructed with maintenance-free steel and are in superb condition. This property is perfectly poised to accommodate a diverse range of businesses, offering ample space for expansion and outstanding signage opportunities.

### Additional Details:

| Year Built             | 1998        |
|------------------------|-------------|
| Lot Acres              | 12.69       |
| Lot Dimensions         | 250x522xirr |
| Garage Stalls          | 4           |
| School District        | 309         |
| Taxes                  | \$2,704     |
| Taxes with Assessments | \$2,704     |
| Tax Year               | 2024        |