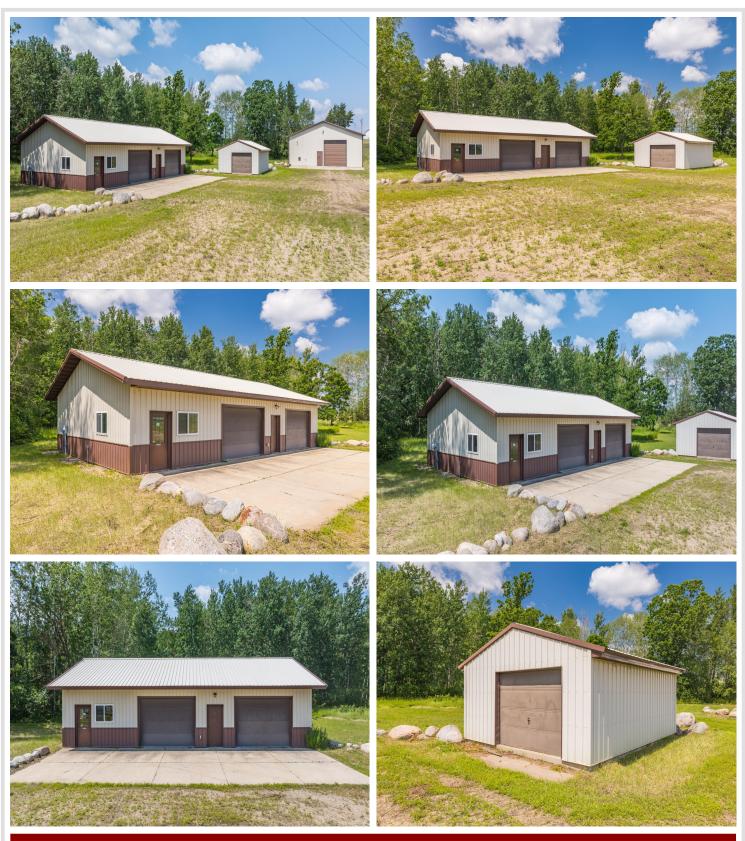

### **Description:**

This exceptional commercial property spans 12.69 acres and boasts prime frontage on US Highway 71 and 150th St. The existing shop buildings, including a 40x70 heated shop with an office area and half bath, as well as a 30x52 service/repair shop with a half bath and oversized single detached garage, are constructed with maintenance-free steel and are in superb condition. This property is perfectly poised to accommodate a diverse range of businesses, offering ample space for expansion and outstanding signage opportunities.