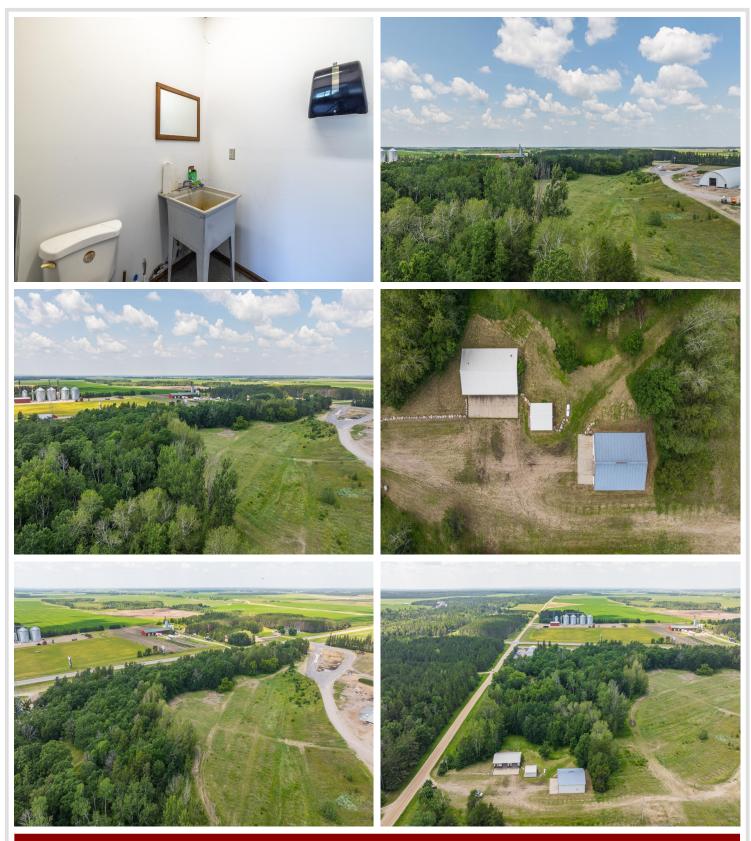

### **Description:**

This exceptional commercial property spans 12.69 acres and boasts prime frontage on US Highway 71 and 150th St. The existing shop buildings, including a 40x70 heated shop with an office area and half bath, as well as a 30x52 service/repair shop with a half bath and oversized single detached garage, are constructed with maintenance-free steel and are in superb condition. This property is perfectly poised to accommodate a diverse range of businesses, offering ample space for expansion and outstanding signage opportunities.

### Additional Details:

| Year Built             | 1998        |
|------------------------|-------------|
| Lot Acres              | 12.69       |
| Lot Dimensions         | 250x522xirr |
| Garage Stalls          | 4           |
| School District        | 309         |
| Taxes                  | \$2,704     |
| Taxes with Assessments | \$2,704     |
| Tax Year               | 2024        |

#### Additional Features:

Fuel: Propane Garage: 4 Heat: Forced Air Sewer: Tank with Drainage Field Water: Sand Point