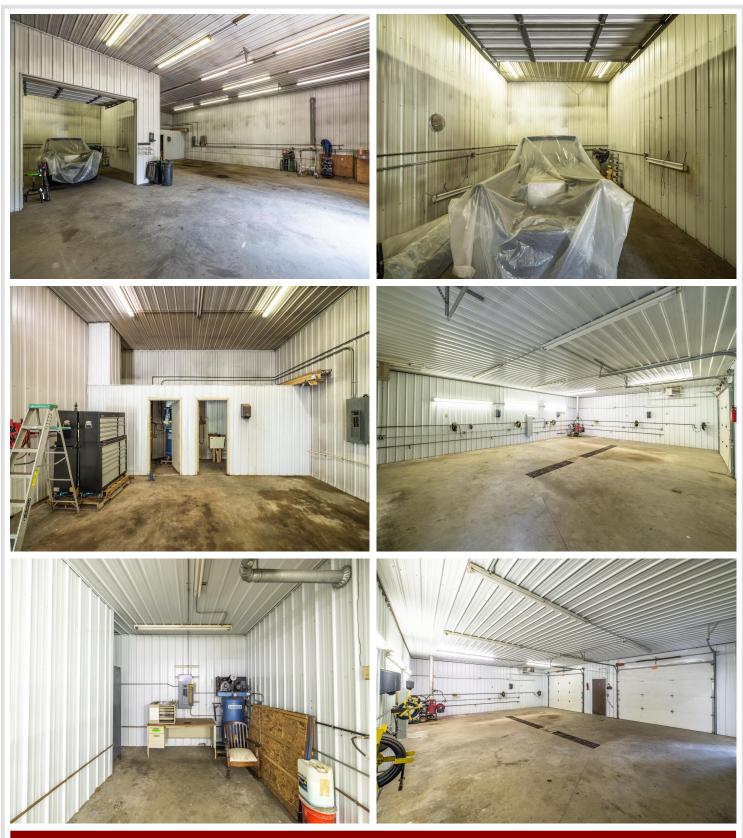

### **Description:**

This exceptional commercial property spans 12.69 acres and boasts prime frontage on US Highway 71 and 150th St. The existing shop buildings, including a 40x70 heated shop with an office area and half bath, as well as a 30x52 service/repair shop with a half bath and oversized single detached garage, are constructed with maintenance-free steel and are in superb condition. This property is perfectly poised to accommodate a diverse range of businesses, offering ample space for expansion and outstanding signage opportunities.