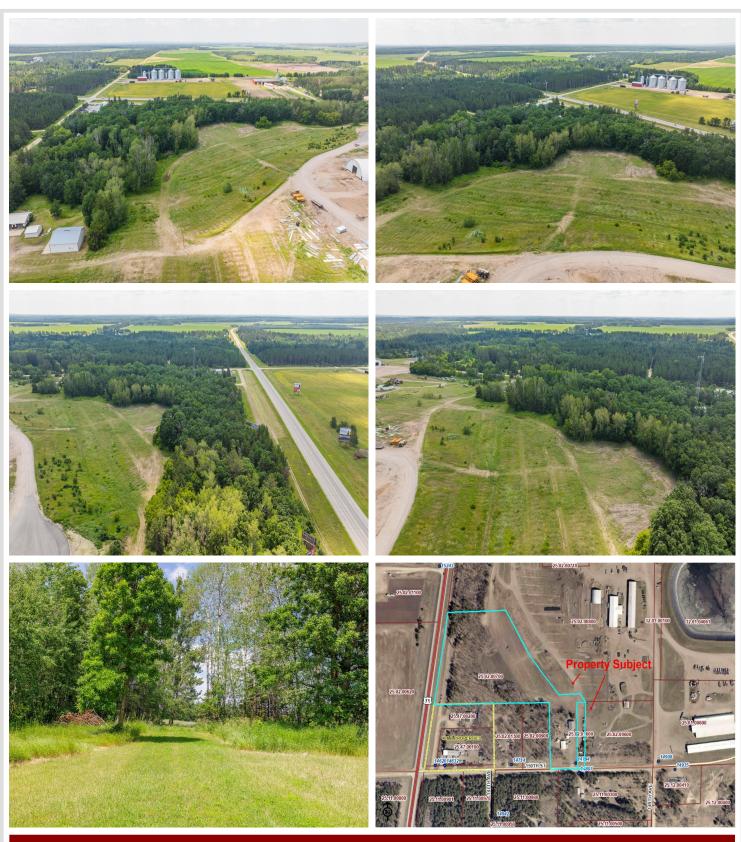

### **Description:**

This exceptional commercial property spans 12.69 acres and boasts prime frontage on US Highway 71 and 150th St. The existing shop buildings, including a 40x70 heated shop with an office area and half bath, as well as a 30x52 service/repair shop with a half bath and oversized single detached garage, are constructed with maintenance-free steel and are in superb condition. This property is perfectly poised to accommodate a diverse range of businesses, offering ample space for expansion and outstanding signage opportunities.

### Additional Details:

| Year Built             | 1998        |
|------------------------|-------------|
| Lot Acres              | 12.69       |
| Lot Dimensions         | 250x522xirr |
| Garage Stalls          | 4           |
| School District        | 309         |
| Taxes                  | \$2,704     |
| Taxes with Assessments | \$2,704     |
| Tax Year               | 2024        |