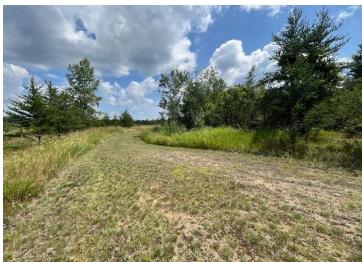

## **Description:**

7.4 acres just 7 miles North of Pillager just waiting for you to build your dream home in the country.

## **Additional Details:**

Lot Acres 7.45

Lot Dimensions 300x1090 approx

School District 116

Taxes (unreported)
Taxes with Assessments (unreported)

Tax Year 2025