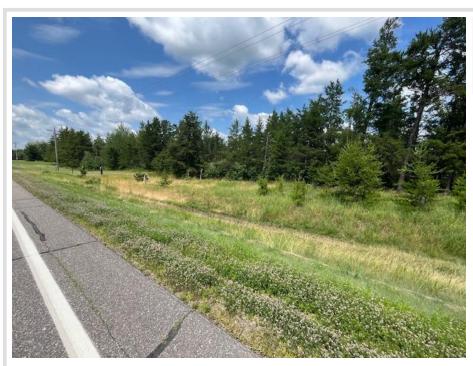

## **Description:**

7.4 acres just 7 miles North of Pillager just waiting for you to build your dream home in the country.

## **Additional Details:**

Lot Acres 7.45

Lot Dimensions 300x1090 approx

School District 116

Taxes (unreported)
Taxes with Assessments (unreported)

Tax Year 2025