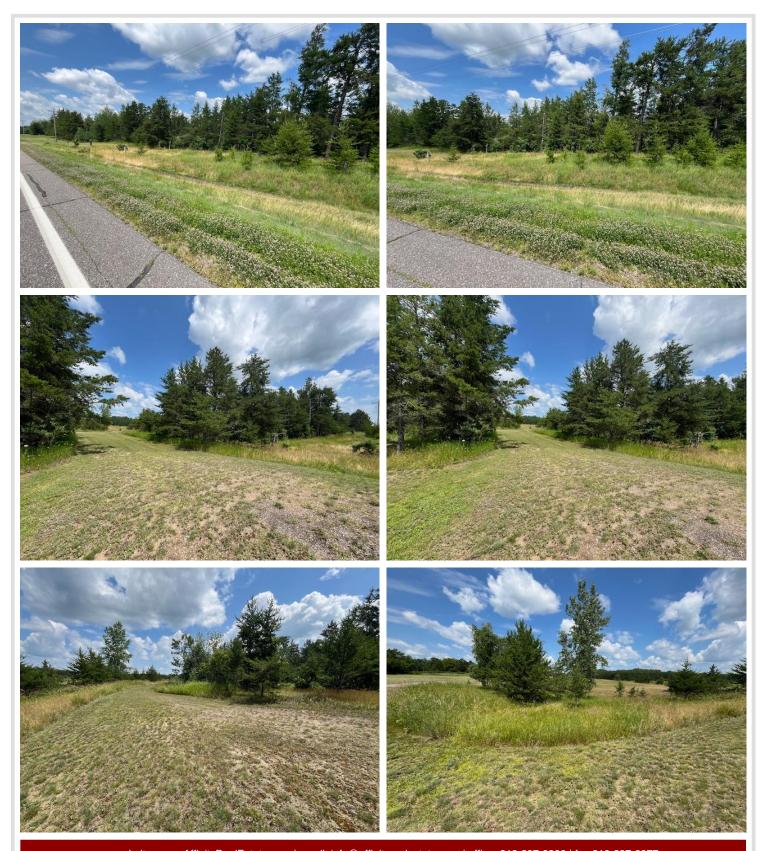

## **Description:**

7.4 acres just 7 miles North of Pillager just waiting for you to build your dream home in the country.

## **Additional Details:**

Lot Acres 7.45

Lot Dimensions 300x1090 approx

School District 116

Taxes (unreported)
Taxes with Assessments (unreported)

Tax Year 2025