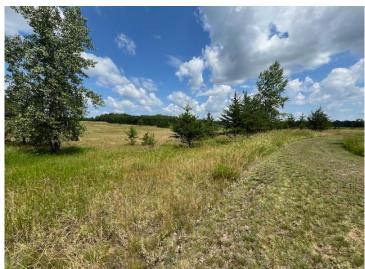

## **Description:**

7.4 acres just 7 miles North of Pillager just waiting for you to build your dream home in the country.

## **Additional Details:**

Lot Acres 7.45

Lot Dimensions 300x1090 approx

School District 116

Taxes (unreported)
Taxes with Assessments (unreported)

Tax Year 2025