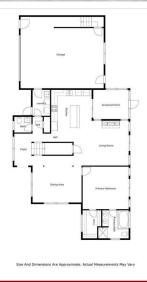

MLS 6568303 Lake Home

\$950,000

3,036 sq ft 5 bedrooms 3 baths

6918 View Drive Walker MN 56484

Waterfront: Leech

Status: Pending

### **Additional Details:**

Year Built 2011 Lot Acres 0.69

Lot Dimensions 119x260x120

Garage Stalls 2
School District 113
Taxes \$4,222
Taxes with Assessments \$4,288
Tax Year 2024