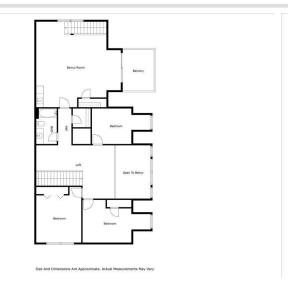

MLS 6568303 Lake Home

\$950,000

3,036 sq ft 5 bedrooms 3 baths

6918 View Drive Walker MN 56484

Waterfront: Leech

Status: Pending

### **Additional Details:**

Year Built 2011 Lot Acres 0.69

Lot Dimensions 119x260x120

Garage Stalls 2
School District 113
Taxes \$4,222
Taxes with Assessments \$4,288
Tax Year 2024