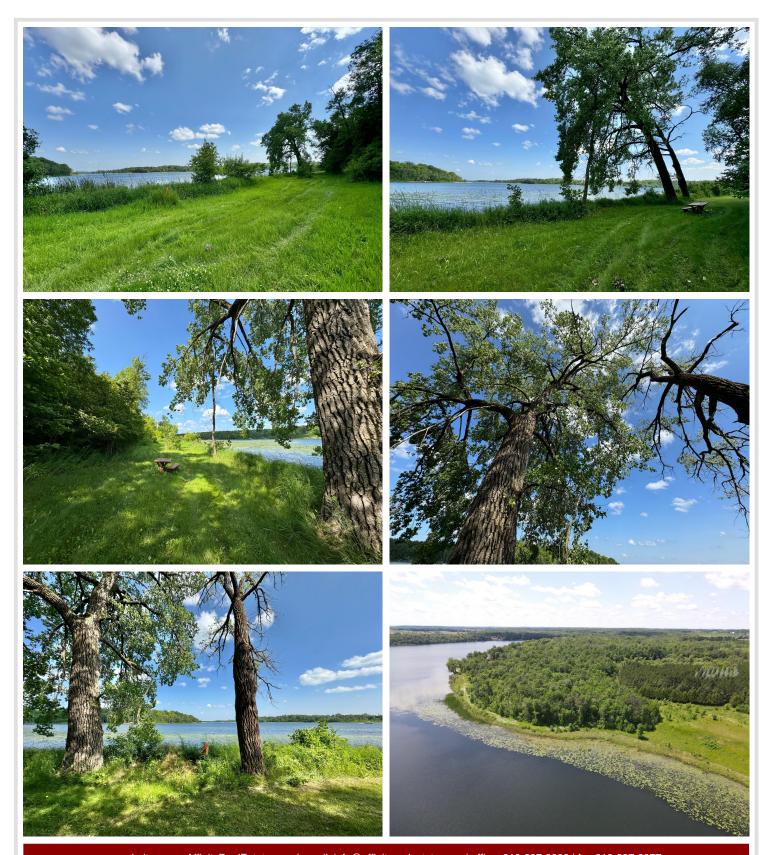

## **Description:**

Buffalo Lake! Lot C. The new township gravel road has been completed. Come take a look at these beautiful and large lots. Excellent fishing and recreation can be found of Buffalo Lake, just 15 minutes North of Detroit Lakes. These lots are perfect for elevated views to the lake with a very nice level lower beach area. 160 feet of lake frontage. Buffalo lake is stocked with Walleye, fantastic panfish diversity and strong counts of Largemouth Bass. The shoreline around the lake allows for worry free boating with over 7.5 miles of shoreline.

## **Additional Details:**

0.92 Lot Acres

Lot Dimensions 122 x 252 x 160 x 275

School District 22 \$2,399 Taxes Taxes with Assessments \$2,458 Tax Year 2023