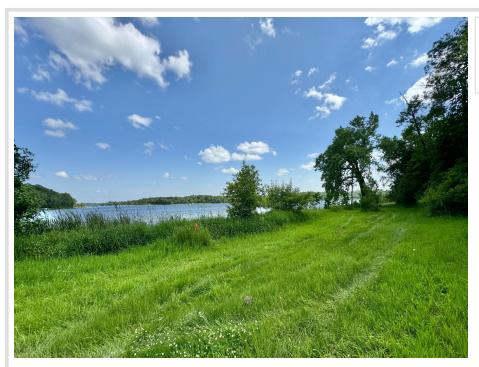

## **Description:**

Buffalo Lake! Lot C. The new township gravel road has been completed. Come take a look at these beautiful and large lots. Excellent fishing and recreation can be found of Buffalo Lake, just 15 minutes North of Detroit Lakes. These lots are perfect for elevated views to the lake with a very nice level lower beach area. 160 feet of lake frontage. Buffalo lake is stocked with Walleye, fantastic panfish diversity and strong counts of Largemouth Bass. The shoreline around the lake allows for worry free boating with over 7.5 miles of shoreline.