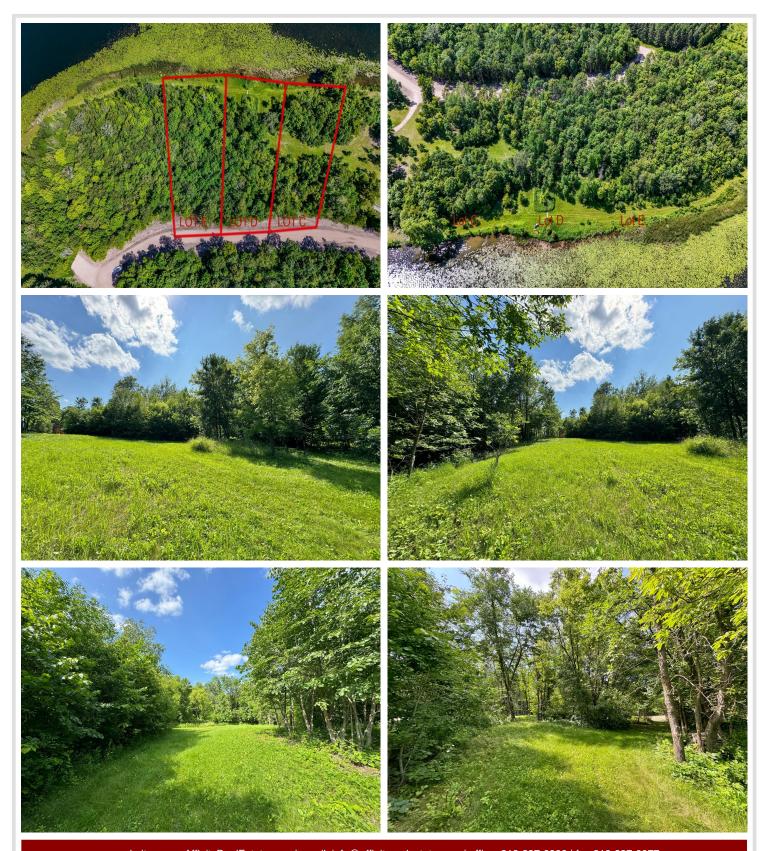

## **Description:**

Buffalo Lake! Lot C. The new township gravel road has been completed. Come take a look at these beautiful and large lots. Excellent fishing and recreation can be found of Buffalo Lake, just 15 minutes North of Detroit Lakes. These lots are perfect for elevated views to the lake with a very nice level lower beach area. 160 feet of lake frontage. Buffalo lake is stocked with Walleye, fantastic panfish diversity and strong counts of Largemouth Bass. The shoreline around the lake allows for worry free boating with over 7.5 miles of shoreline.

## **Additional Details:**

0.92 Lot Acres

Lot Dimensions 122 x 252 x 160 x 275

School District 22 \$2,399 Taxes Taxes with Assessments \$2,458 Tax Year 2023