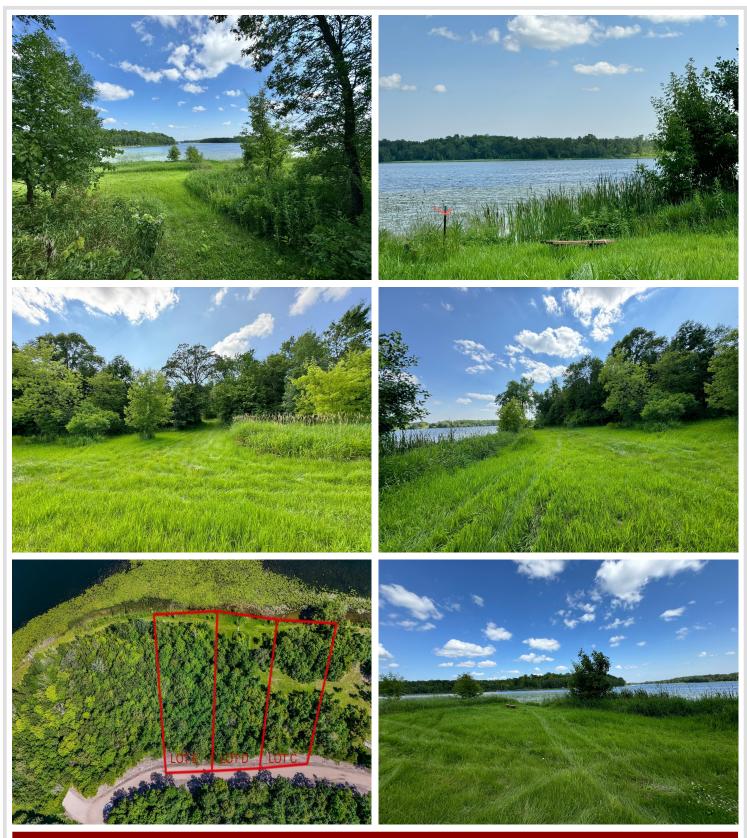

## **Description:**

Buffalo Lake! LOT D. The new township gravel road has been completed. Come take a look at these beautiful and large lots. Excellent fishing and recreation can be found of Buffalo Lake, just 15 minutes North of Detroit Lakes. These lots are perfect for elevated views to the lake with a very nice level lower beach area. 159 feet of lake frontage. Buffalo lake is stocked with Walleye, fantastic panfish diversity and strong counts of Largemouth Bass. The shoreline around the lake allows for worry free boating with over 7.5 miles of shoreline.

## Additional Details:

| Lot Acres              | 0.95                  |
|------------------------|-----------------------|
| Lot Dimensions         | 126 x 267 x 159 x 252 |
| School District        | 22                    |
| Taxes                  | \$2,399               |
| Taxes with Assessments | \$2,458               |
| Tax Year               | 2023                  |