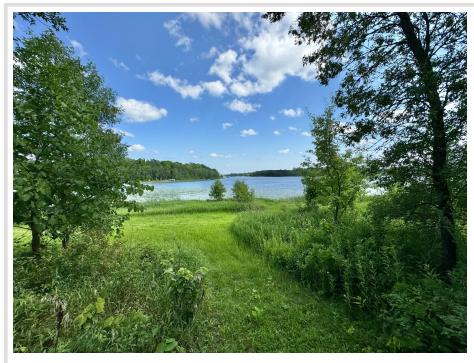

## **Description:**

Buffalo Lake! LOT D. The new township gravel road has been completed. Come take a look at these beautiful and large lots. Excellent fishing and recreation can be found of Buffalo Lake, just 15 minutes North of Detroit Lakes. These lots are perfect for elevated views to the lake with a very nice level lower beach area. 159 feet of lake frontage. Buffalo lake is stocked with Walleye, fantastic panfish diversity and strong counts of Largemouth Bass. The shoreline around the lake allows for worry free boating with over 7.5 miles of shoreline.