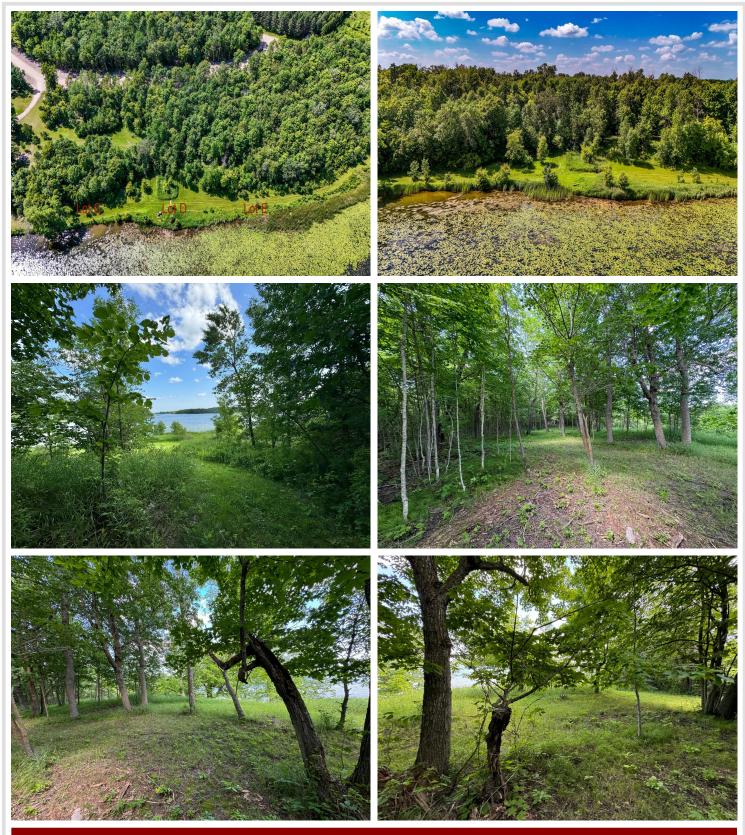

## **Description:**

Buffalo Lake! LOT D. The new township gravel road has been completed. Come take a look at these beautiful and large lots. Excellent fishing and recreation can be found of Buffalo Lake, just 15 minutes North of Detroit Lakes. These lots are perfect for elevated views to the lake with a very nice level lower beach area. 159 feet of lake frontage. Buffalo lake is stocked with Walleye, fantastic panfish diversity and strong counts of Largemouth Bass. The shoreline around the lake allows for worry free boating with over 7.5 miles of shoreline.