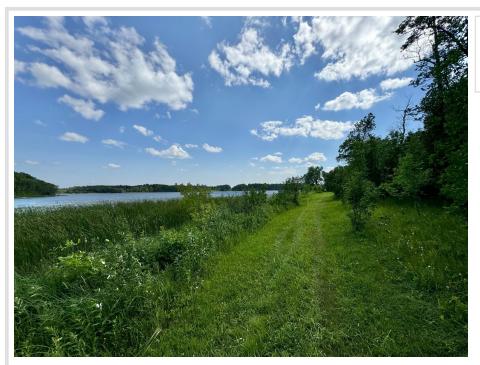

## **Description:**

Buffalo Lake! Lot E. The new township gravel road has been completed. Come take a look at these beautiful and large lots. Excellent fishing and recreation can be found of Buffalo Lake, just 15 minutes North of Detroit Lakes. These lots are perfect for elevated views to the lake with a very nice level lower beach area. 163 feet of lake frontage. Buffalo lake is stocked with Walleye, fantastic panfish diversity and strong counts of Largemouth Bass. The shoreline around the lake allows for worry free boating with over 7.5 miles of shoreline.