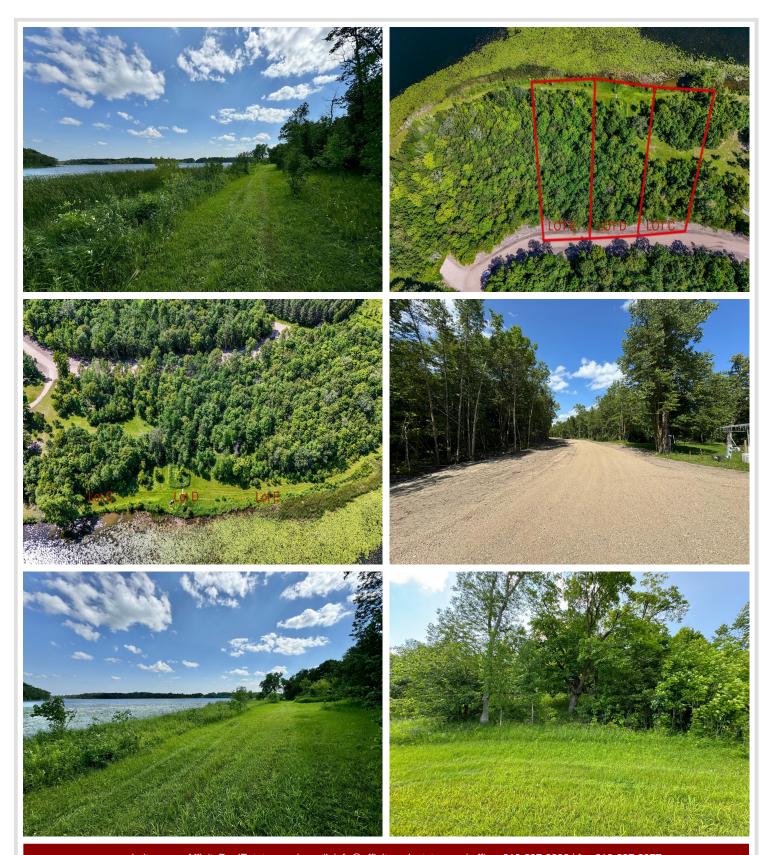

## **Description:**

Buffalo Lake! Lot E. The new township gravel road has been completed. Come take a look at these beautiful and large lots. Excellent fishing and recreation can be found of Buffalo Lake, just 15 minutes North of Detroit Lakes. These lots are perfect for elevated views to the lake with a very nice level lower beach area. 163 feet of lake frontage. Buffalo lake is stocked with Walleye, fantastic panfish diversity and strong counts of Largemouth Bass. The shoreline around the lake allows for worry free boating with over 7.5 miles of shoreline.

## **Additional Details:**

Lot Acres 0.95

Lot Dimensions 126 x 275 x 163 x 266

School District 22
Taxes \$2,655
Taxes with Assessments \$2,714
Tax Year 2025