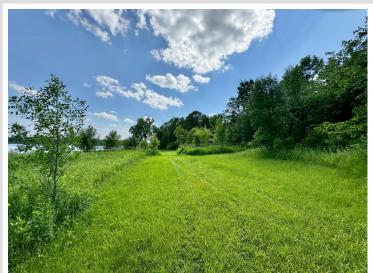

## **Description:**

Buffalo Lake! Lot E. The new township gravel road has been completed. Come take a look at these beautiful and large lots. Excellent fishing and recreation can be found of Buffalo Lake, just 15 minutes North of Detroit Lakes. These lots are perfect for elevated views to the lake with a very nice level lower beach area. 163 feet of lake frontage. Buffalo lake is stocked with Walleye, fantastic panfish diversity and strong counts of Largemouth Bass. The shoreline around the lake allows for worry free boating with over 7.5 miles of shoreline.