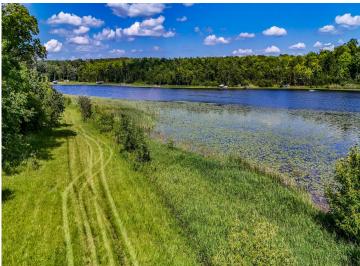

## **Description:**

Buffalo Lake! Lot E. The new township gravel road has been completed. Come take a look at these beautiful and large lots. Excellent fishing and recreation can be found of Buffalo Lake, just 15 minutes North of Detroit Lakes. These lots are perfect for elevated views to the lake with a very nice level lower beach area. 163 feet of lake frontage. Buffalo lake is stocked with Walleye, fantastic panfish diversity and strong counts of Largemouth Bass. The shoreline around the lake allows for worry free boating with over 7.5 miles of shoreline.