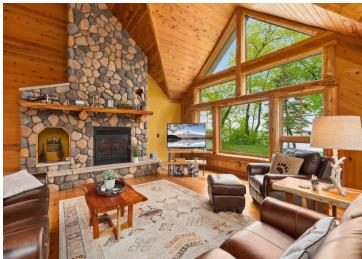

## **Description:**

Stunning lakeshore retreat on 15 private acres! Travel across the private wooden bridge to a spacious custom-built home. This exceptional home features wood finishes throughout, a massive stone fireplace, a bonus room, office, and movie room. Enjoy great fishing and lake activities on Little Boy Lake, as well as Wabedo Lake. This property truly has it

Travel across the private wooden bridge with spacious custom-built home. This exceptional home features wood finishes throughout, a massive stone fireplace, a bonus room, office, and movie room. Enjoy great fishing and lake activities on Little Boy Lake, as well as Wabedo Lake. This property truly has it all!