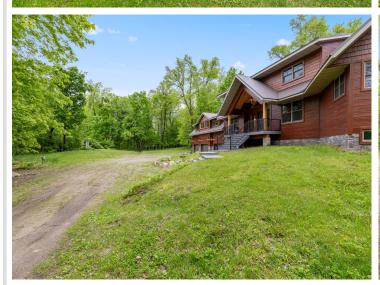

## **Description:**

Stunning lakeshore retreat on 15 private acres! Travel across the private wooden bridge to a spacious custom-built home. This exceptional home features wood finishes throughout, a massive stone fireplace, a bonus room, office, and movie room. Enjoy great fishing and lake activities on Little Boy Lake, as well as Wabedo Lake. This property truly has it

Travel across the private wooden bridge with spacious custom-built home. This exceptional home features wood finishes throughout, a massive stone fireplace, a bonus room, office, and movie room. Enjoy great fishing and lake activities on Little Boy Lake, as well as Wabedo Lake. This property truly has it all!