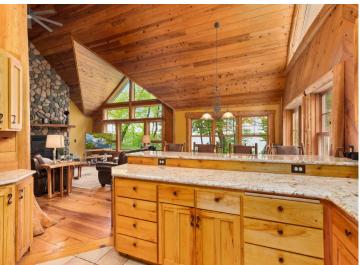

## **Description:**

Stunning lakeshore retreat on 15 private acres! Travel across the private wooden bridge to a spacious custom-built home. This exceptional home features wood finishes throughout, a massive stone fireplace, a bonus room, office, and movie room. Enjoy great fishing and lake activities on Little Boy Lake, as well as Wabedo Lake. This property truly has it

Travel across the private wooden bridge with spacious custom-built home. This exceptional home features wood finishes throughout, a massive stone fireplace, a bonus room, office, and movie room. Enjoy great fishing and lake activities on Little Boy Lake, as well as Wabedo Lake. This property truly has it all!