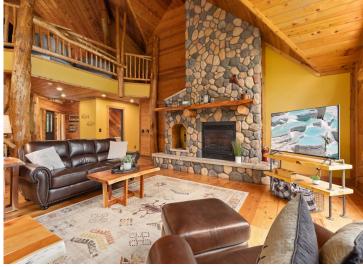

## **Description:**

Stunning lakeshore retreat on 15 private acres! Travel across the private wooden bridge to a spacious custom-built home. This exceptional home features wood finishes throughout, a massive stone fireplace, a bonus room, office, and movie room. Enjoy great fishing and lake activities on Little Boy Lake, as well as Wabedo Lake. This property truly has it

Travel across the private wooden bridge with spacious custom-built home. This exceptional home features wood finishes throughout, a massive stone fireplace, a bonus room, office, and movie room. Enjoy great fishing and lake activities on Little Boy Lake, as well as Wabedo Lake. This property truly has it all!