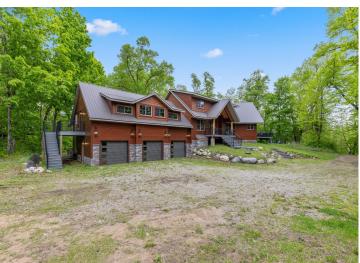

## **Description:**

Stunning lakeshore retreat on 15 private acres! Travel across the private wooden bridge to a spacious custom-built home. This exceptional home features wood finishes throughout, a massive stone fireplace, a bonus room, office, and movie room. Enjoy great fishing and lake activities on Little Boy Lake, as well as Wabedo Lake. This property truly has it

Travel across the private wooden bridge with spacious custom-built home. This exceptional home features wood finishes throughout, a massive stone fireplace, a bonus room, office, and movie room. Enjoy great fishing and lake activities on Little Boy Lake, as well as Wabedo Lake. This property truly has it all!