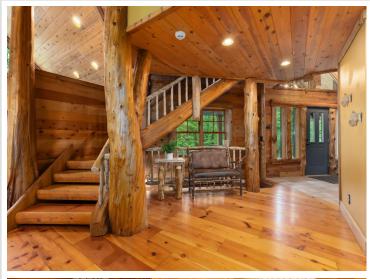

## **Description:**

Stunning lakeshore retreat on 15 private acres! Travel across the private wooden bridge to a spacious custom-built home. This exceptional home features wood finishes throughout, a massive stone fireplace, a bonus room, office, and movie room. Enjoy great fishing and lake activities on Little Boy Lake, as well as Wabedo Lake. This property truly has it

Travel across the private wooden bridge with spacious custom-built home. This exceptional home features wood finishes throughout, a massive stone fireplace, a bonus room, office, and movie room. Enjoy great fishing and lake activities on Little Boy Lake, as well as Wabedo Lake. This property truly has it all!