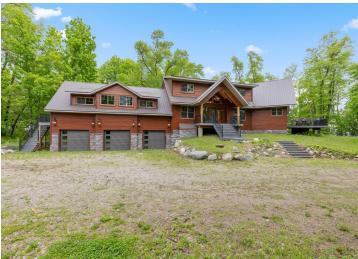

## **Description:**

Stunning lakeshore retreat on 15 private acres! Travel across the private wooden bridge to a spacious custom-built home. This exceptional home features wood finishes throughout, a massive stone fireplace, a bonus room, office, and movie room. Enjoy great fishing and lake activities on Little Boy Lake, as well as Wabedo Lake. This property truly has it

Travel across the private wooden bridge with spacious custom-built home. This exceptional home features wood finishes throughout, a massive stone fireplace, a bonus room, office, and movie room. Enjoy great fishing and lake activities on Little Boy Lake, as well as Wabedo Lake. This property truly has it all!