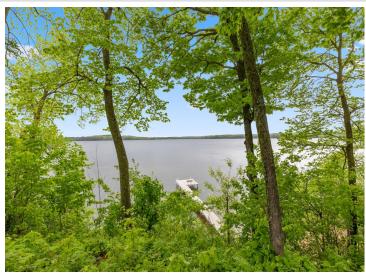

MLS 6568659 Lake Home

\$1,550,000

4,860 sq ft

4 bedrooms

4 baths

3848 Little Boy Road Longville MN 56655

Waterfront: Little Boy Lake

(Wabedo Twp.)

## **Description:**

Stunning lakeshore retreat on 15 private acres! Travel across the private wooden bridge to a spacious custom-built home. This exceptional home features wood finishes throughout, a massive stone fireplace, a bonus room, office, and movie room. Enjoy great fishing and lake activities on Little Boy Lake, as well as Wabedo Lake. This property truly has it