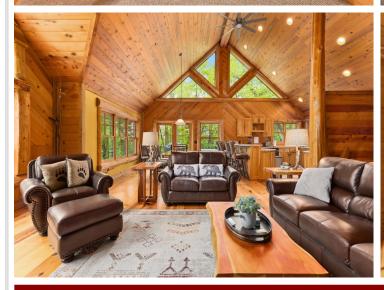

## **Description:**

Stunning lakeshore retreat on 15 private acres! Travel across the private wooden bridge to a spacious custom-built home. This exceptional home features wood finishes throughout, a massive stone fireplace, a bonus room, office, and movie room. Enjoy great fishing and lake activities on Little Boy Lake, as well as Wabedo Lake. This property truly has it

Travel across the private wooden bridge with spacious custom-built home. This exceptional home features wood finishes throughout, a massive stone fireplace, a bonus room, office, and movie room. Enjoy great fishing and lake activities on Little Boy Lake, as well as Wabedo Lake. This property truly has it all!