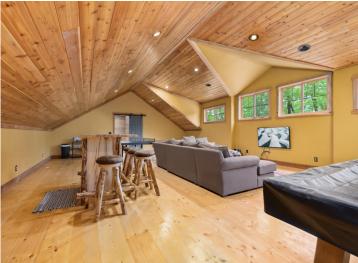

## **Description:**

Stunning lakeshore retreat on 15 private acres! Travel across the private wooden bridge to a spacious custom-built home. This exceptional home features wood finishes throughout, a massive stone fireplace, a bonus room, office, and movie room. Enjoy great fishing and lake activities on Little Boy Lake, as well as Wabedo Lake. This property truly has it

Travel across the private wooden bridge with spacious custom-built home. This exceptional home features wood finishes throughout, a massive stone fireplace, a bonus room, office, and movie room. Enjoy great fishing and lake activities on Little Boy Lake, as well as Wabedo Lake. This property truly has it all!