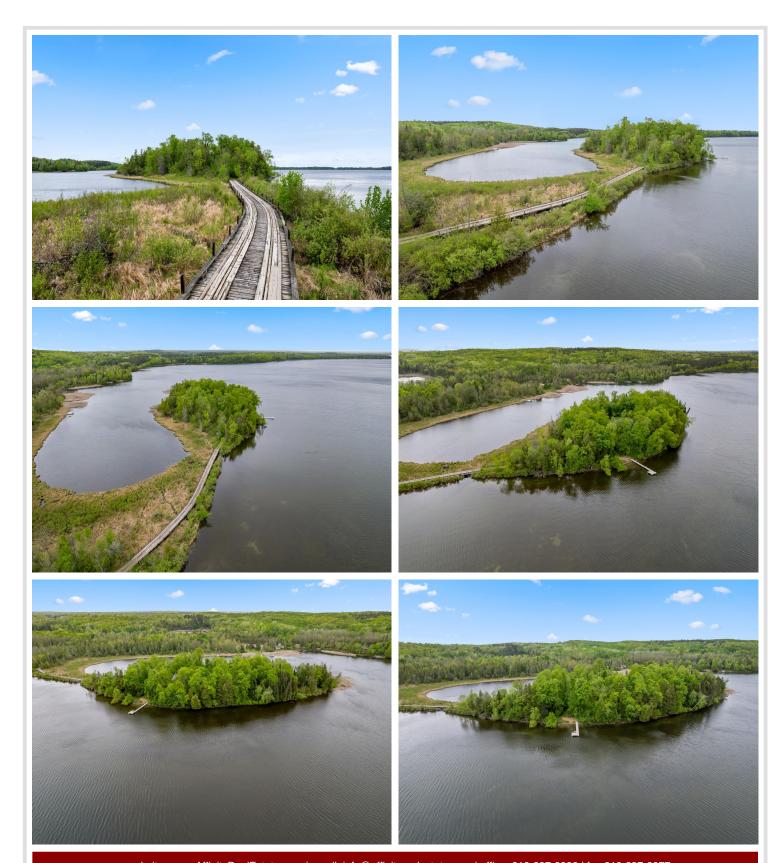

## **Description:**

Stunning lakeshore retreat on 15 private acres! Travel across the private wooden bridge to a spacious custom-built home. This exceptional home features wood finishes throughout, a massive stone fireplace, a bonus room, office, and movie room. Enjoy great fishing and lake activities on Little Boy Lake, as well as Wabedo Lake. This property truly has it

Travel across the private wooden bridge with spacious custom-built home. This exceptional home features wood finishes throughout, a massive stone fireplace, a bonus room, office, and movie room. Enjoy great fishing and lake activities on Little Boy Lake, as well as Wabedo Lake. This property truly has it all!

## **Driving Directions:**

From Longville - County Rd 54 to Little Boy Lake Rd NE. Turn left to property on right.

Listed By: RE/MAX Results - Nisswa

Affinity Real Estate Inc. participates in the Regional Multiple Listing Service of Minnesota, Inc Broker Reciprocity (sm) program, allowing us to display other broker's listings on our website. All properties are subject to prior sale, change or withdrawal.