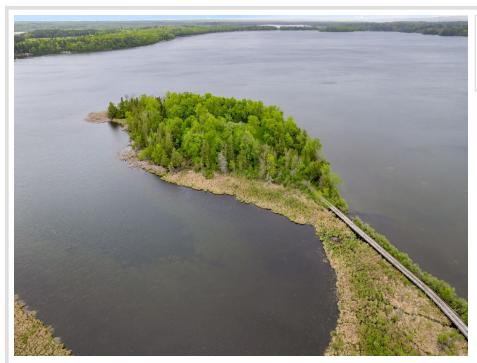

## **Description:**

Stunning lakeshore retreat on 15 private acres! Travel across the private wooden bridge to a spacious custom-built home. This exceptional home features wood finishes throughout, a massive stone fireplace, a bonus room, office, and movie room. Enjoy great fishing and lake activities on Little Boy Lake, as well as Wabedo Lake. This property truly has it

Travel across the private wooden bridge with spacious custom-built home. This exceptional home features wood finishes throughout, a massive stone fireplace, a bonus room, office, and movie room. Enjoy great fishing and lake activities on Little Boy Lake, as well as Wabedo Lake. This property truly has it all!

## **Driving Directions:**

From Longville - County Rd 54 to Little Boy Lake Rd NE. Turn left to property on right.

Listed By: RE/MAX Results - Nisswa

Affinity Real Estate Inc. participates in the Regional Multiple Listing Service of Minnesota, Inc Broker Reciprocity (sm) program, allowing us to display other broker's listings on our website. All properties are subject to prior sale, change or withdrawal.