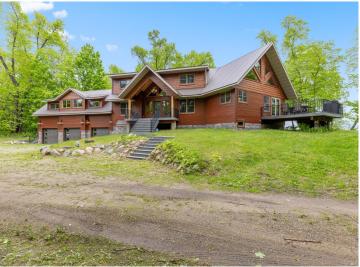

## **Description:**

Stunning lakeshore retreat on 15 private acres! Travel across the private wooden bridge to a spacious custom-built home. This exceptional home features wood finishes throughout, a massive stone fireplace, a bonus room, office, and movie room. Enjoy great fishing and lake activities on Little Boy Lake, as well as Wabedo Lake. This property truly has it

Travel across the private wooden bridge with spacious custom-built home. This exceptional home features wood finishes throughout, a massive stone fireplace, a bonus room, office, and movie room. Enjoy great fishing and lake activities on Little Boy Lake, as well as Wabedo Lake. This property truly has it all!