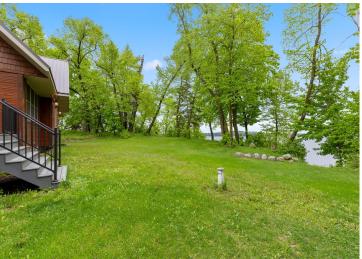

MLS 6568659 Lake Home

\$1,550,000

4,860 sq ft

4 bedrooms

4 baths

3848 Little Boy Road Longville MN 56655

Waterfront: Little Boy Lake

(Wabedo Twp.)

## **Description:**

Stunning lakeshore retreat on 15 private acres! Travel across the private wooden bridge to a spacious custom-built home. This exceptional home features wood finishes throughout, a massive stone fireplace, a bonus room, office, and movie room. Enjoy great fishing and lake activities on Little Boy Lake, as well as Wabedo Lake. This property truly has it