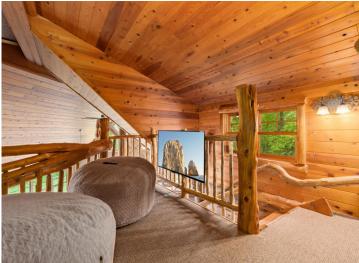

## **Description:**

Stunning lakeshore retreat on 15 private acres! Travel across the private wooden bridge to a spacious custom-built home. This exceptional home features wood finishes throughout, a massive stone fireplace, a bonus room, office, and movie room. Enjoy great fishing and lake activities on Little Boy Lake, as well as Wabedo Lake. This property truly has it

Travel across the private wooden bridge with spacious custom-built home. This exceptional home features wood finishes throughout, a massive stone fireplace, a bonus room, office, and movie room. Enjoy great fishing and lake activities on Little Boy Lake, as well as Wabedo Lake. This property truly has it all!