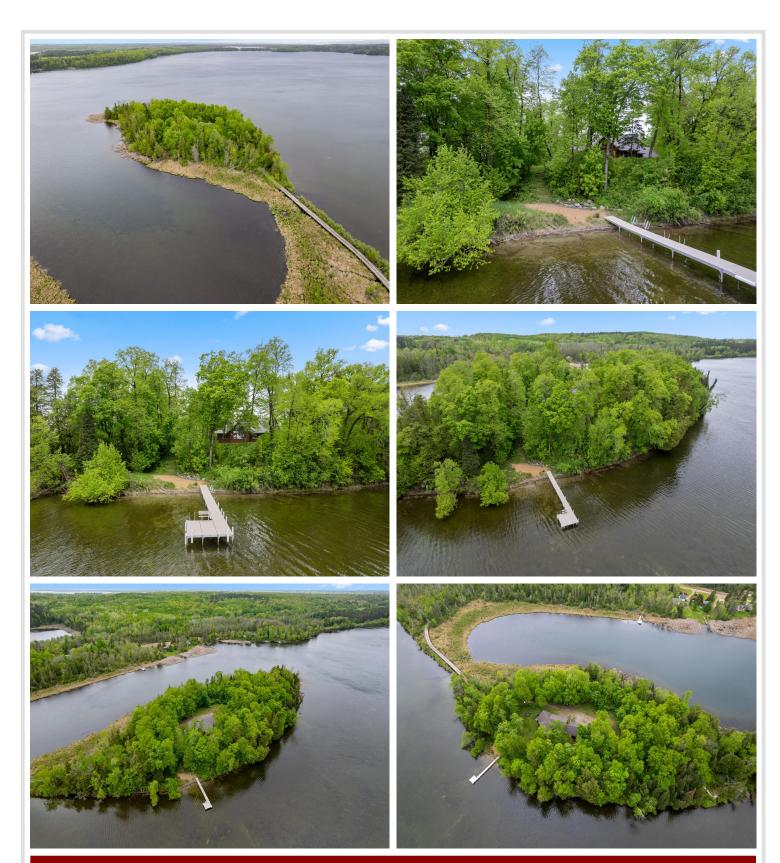

## **Description:**

Stunning lakeshore retreat on 15 private acres! Travel across the private wooden bridge to a spacious custom-built home. This exceptional home features wood finishes throughout, a massive stone fireplace, a bonus room, office, and movie room. Enjoy great fishing and lake activities on Little Boy Lake, as well as Wabedo Lake. This property truly has it

Travel across the private wooden bridge with spacious custom-built home. This exceptional home features wood finishes throughout, a massive stone fireplace, a bonus room, office, and movie room. Enjoy great fishing and lake activities on Little Boy Lake, as well as Wabedo Lake. This property truly has it all!

## **Driving Directions:**

From Longville - County Rd 54 to Little Boy Lake Rd NE. Turn left to property on right.

Listed By: RE/MAX Results - Nisswa

Affinity Real Estate Inc. participates in the Regional Multiple Listing Service of Minnesota, Inc Broker Reciprocity (sm) program, allowing us to display other broker's listings on our website. All properties are subject to prior sale, change or withdrawal.