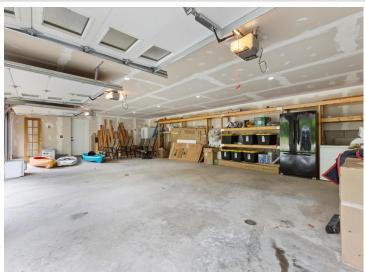

## **Additional Details:**

Year Built 1999 Lot Acres 15.2

2961x1068x375 Lot Dimensions

3 Garage Stalls School District 118 Taxes \$7,408 Taxes with Assessments \$7,408 Tax Year 2024

## Additional Features:

Basement: Full, Partially Finished, Walkout Fuel: Propane Garage: 3 Heat: Boiler, Fireplace(s), Radiant Floor Sewer: Tank with Drainage Field Water: Submersible - 4 Inch Air Conditioning: Central Air