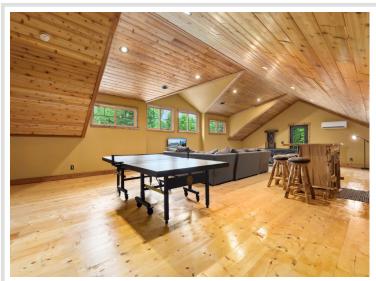

## **Description:**

Stunning lakeshore retreat on 15 private acres! Travel across the private wooden bridge to a spacious custom-built home. This exceptional home features wood finishes throughout, a massive stone fireplace, a bonus room, office, and movie room. Enjoy great fishing and lake activities on Little Boy Lake, as well as Wabedo Lake. This property truly has it

Travel across the private wooden bridge with spacious custom-built home. This exceptional home features wood finishes throughout, a massive stone fireplace, a bonus room, office, and movie room. Enjoy great fishing and lake activities on Little Boy Lake, as well as Wabedo Lake. This property truly has it all!