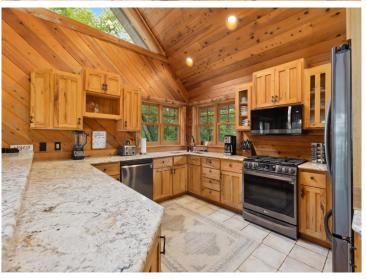

## **Description:**

Stunning lakeshore retreat on 15 private acres! Travel across the private wooden bridge to a spacious custom-built home. This exceptional home features wood finishes throughout, a massive stone fireplace, a bonus room, office, and movie room. Enjoy great fishing and lake activities on Little Boy Lake, as well as Wabedo Lake. This property truly has it

Travel across the private wooden bridge with spacious custom-built home. This exceptional home features wood finishes throughout, a massive stone fireplace, a bonus room, office, and movie room. Enjoy great fishing and lake activities on Little Boy Lake, as well as Wabedo Lake. This property truly has it all!