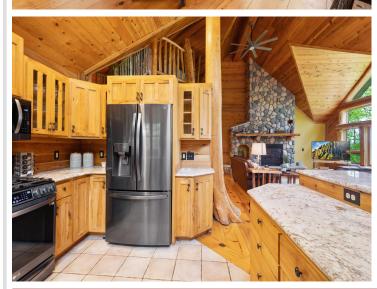

## **Description:**

Stunning lakeshore retreat on 15 private acres! Travel across the private wooden bridge to a spacious custom-built home. This exceptional home features wood finishes throughout, a massive stone fireplace, a bonus room, office, and movie room. Enjoy great fishing and lake activities on Little Boy Lake, as well as Wabedo Lake. This property truly has it

Travel across the private wooden bridge with spacious custom-built home. This exceptional home features wood finishes throughout, a massive stone fireplace, a bonus room, office, and movie room. Enjoy great fishing and lake activities on Little Boy Lake, as well as Wabedo Lake. This property truly has it all!