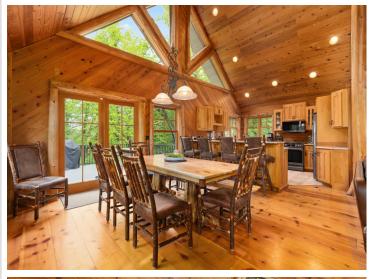

## **Description:**

Stunning lakeshore retreat on 15 private acres! Travel across the private wooden bridge to a spacious custom-built home. This exceptional home features wood finishes throughout, a massive stone fireplace, a bonus room, office, and movie room. Enjoy great fishing and lake activities on Little Boy Lake, as well as Wabedo Lake. This property truly has it

Travel across the private wooden bridge with spacious custom-built home. This exceptional home features wood finishes throughout, a massive stone fireplace, a bonus room, office, and movie room. Enjoy great fishing and lake activities on Little Boy Lake, as well as Wabedo Lake. This property truly has it all!