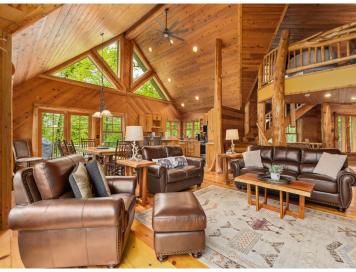

## **Description:**

Stunning lakeshore retreat on 15 private acres! Travel across the private wooden bridge to a spacious custom-built home. This exceptional home features wood finishes throughout, a massive stone fireplace, a bonus room, office, and movie room. Enjoy great fishing and lake activities on Little Boy Lake, as well as Wabedo Lake. This property truly has it

Travel across the private wooden bridge with spacious custom-built home. This exceptional home features wood finishes throughout, a massive stone fireplace, a bonus room, office, and movie room. Enjoy great fishing and lake activities on Little Boy Lake, as well as Wabedo Lake. This property truly has it all!