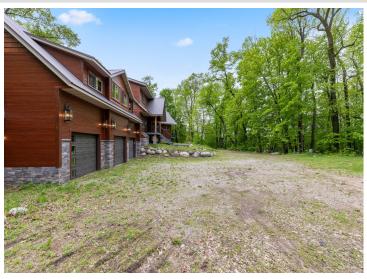

## **Description:**

Stunning lakeshore retreat on 15 private acres! Travel across the private wooden bridge to a spacious custom-built home. This exceptional home features wood finishes throughout, a massive stone fireplace, a bonus room, office, and movie room. Enjoy great fishing and lake activities on Little Boy Lake, as well as Wabedo Lake. This property truly has it

Travel across the private wooden bridge with spacious custom-built home. This exceptional home features wood finishes throughout, a massive stone fireplace, a bonus room, office, and movie room. Enjoy great fishing and lake activities on Little Boy Lake, as well as Wabedo Lake. This property truly has it all!