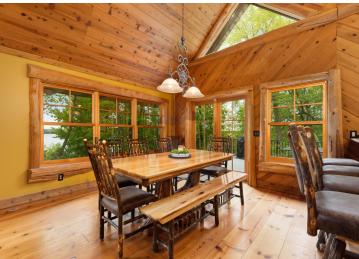

## **Description:**

Stunning lakeshore retreat on 15 private acres! Travel across the private wooden bridge to a spacious custom-built home. This exceptional home features wood finishes throughout, a massive stone fireplace, a bonus room, office, and movie room. Enjoy great fishing and lake activities on Little Boy Lake, as well as Wabedo Lake. This property truly has it

Travel across the private wooden bridge with spacious custom-built home. This exceptional home features wood finishes throughout, a massive stone fireplace, a bonus room, office, and movie room. Enjoy great fishing and lake activities on Little Boy Lake, as well as Wabedo Lake. This property truly has it all!