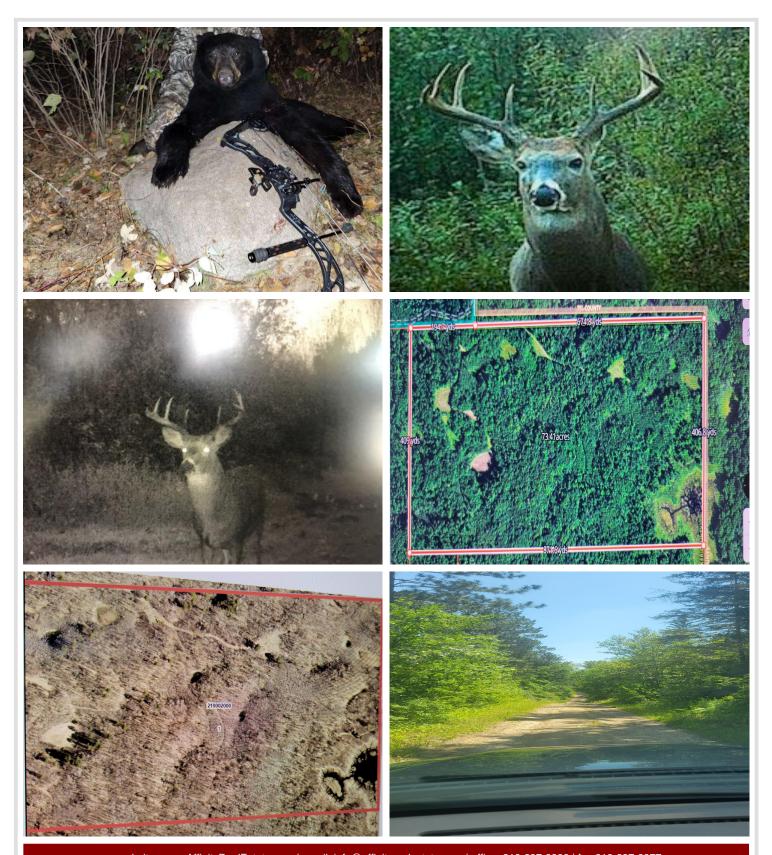

The land features rolling hills, hardwood forests, established trails, and food plot areas — ready for your next adventure. Over the years, many deer and bear have been harvested here, a testament to the quality of the habitat.