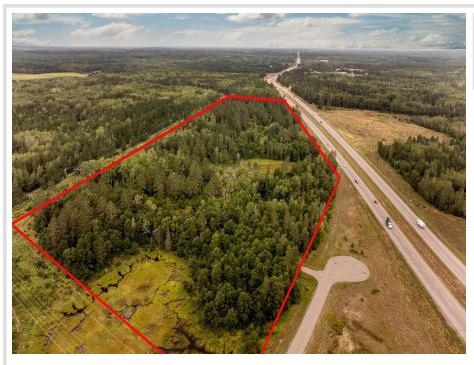

## **Description:**

On the north side of Pequot Lakes 2400 feet along State Hwy 371 between county roads 11 & 16. Approximately 1800 feet along Paul Bunyan Trail. This property is perfectly located between the Paul Bunyan Trail and MN Hwy 371 next to Patriot Ave intersection. Your business could cater to the walkers, bikers, snowmobilers coming off the trail or to the travelers on 4 lane 371. With a hotel, campground, and golf course to the north and the city to the south your business could thrive here. Access from Langenbau Rd on the south. 371 has a right turn lane near north boundary.

#### Additional Details:

| Lot Acres              | 32.38                 |
|------------------------|-----------------------|
| Lot Dimensions         | 2422x638x1789x412x312 |
| School District        | 186                   |
| Taxes                  | \$642                 |
| Taxes with Assessments | \$642                 |
| Tax Year               | 2024                  |