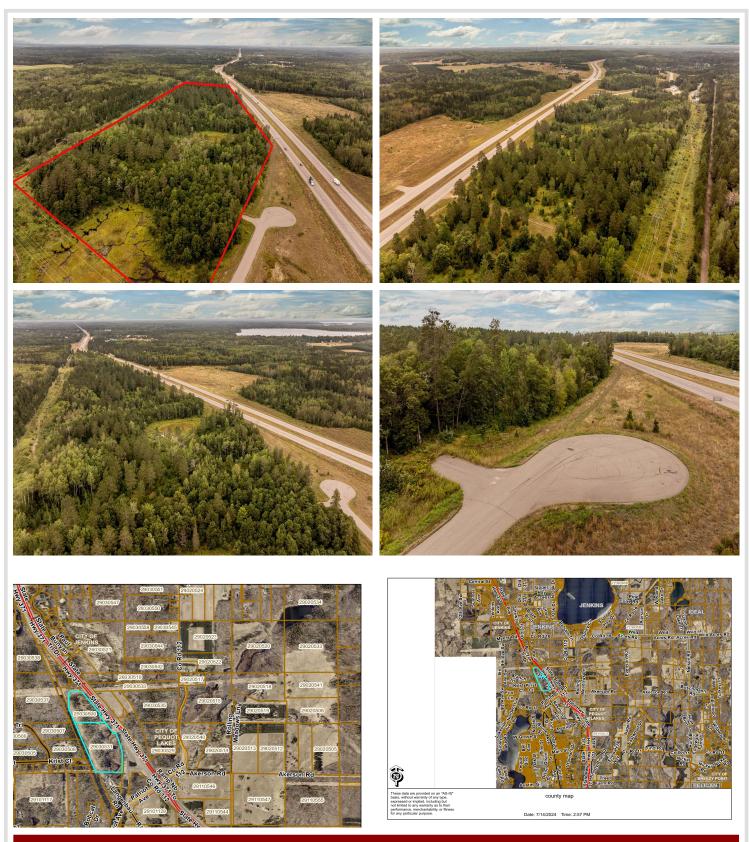

## **Description:**

On the north side of Pequot Lakes 2400 feet along State Hwy 371 between county roads 11 & 16. Approximately 1800 feet along Paul Bunyan Trail. This property is perfectly located between the Paul Bunyan Trail and MN Hwy 371 next to Patriot Ave intersection. Your business could cater to the walkers, bikers, snowmobilers coming off the trail or to the travelers on 4 lane 371. With a hotel, campground, and golf course to the north and the city to the south your business could thrive here. Access from Langenbau Rd on the south. 371 has a right turn lane near north boundary.

#### Additional Details:

| Lot Acres              | 32.38                 |
|------------------------|-----------------------|
| Lot Dimensions         | 2422x638x1789x412x312 |
| School District        | 186                   |
| Taxes                  | \$642                 |
| Taxes with Assessments | \$642                 |
| Tax Year               | 2024                  |