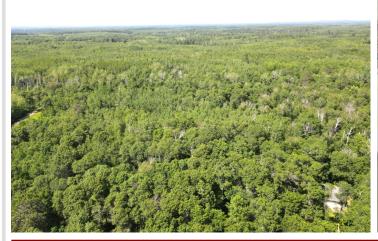

## **Description:**

Discover your private 20-acre retreat featuring a 36X26 heated and insulated 3-stall garage with electricity connected. The garage also has a concrete floor ideal for storing recreational toys and outdoor equipment. The land is heavily wooded and offers a beautiful tranquil, secluded setting with diverse landscape including high ground, level areas, low land and gently rolling terrain creating picturesque spots for building a home or cabin. This property also borders about 245 acres of public land providing unparalleled hunting and exploring opportunities right at your doorstep. Don't miss out on making this your ultimate sanctuary. Schedule your private showing today!