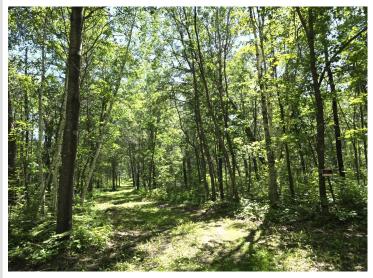

## **Description:**

Discover your private 20-acre retreat featuring a 36X26 heated and insulated 3-stall garage with electricity connected. The garage also has a concrete floor ideal for storing recreational toys and outdoor equipment. The land is heavily wooded and offers a beautiful tranquil, secluded setting with diverse landscape including high ground, level areas, low land and gently rolling terrain creating picturesque spots for building a home or cabin. This property also borders about 245 acres of public land providing unparalleled hunting and exploring opportunities right at your doorstep. Don't miss out on making this your ultimate sanctuary. Schedule your private showing today!