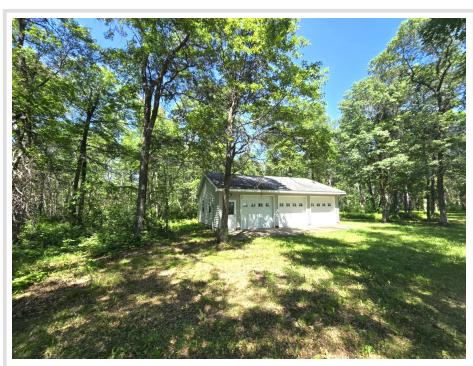

## **Description:**

Discover your private 20-acre retreat featuring a 36X26 heated and insulated 3-stall garage with electricity connected. The garage also has a concrete floor ideal for storing recreational toys and outdoor equipment. The land is heavily wooded and offers a beautiful tranquil, secluded setting with diverse landscape including high ground, level areas, low land and gently rolling terrain creating picturesque spots for building a home or cabin. This property also borders about 245 acres of public land providing unparalleled hunting and exploring opportunities right at your doorstep. Don't miss out on making this your ultimate sanctuary. Schedule your private showing today!