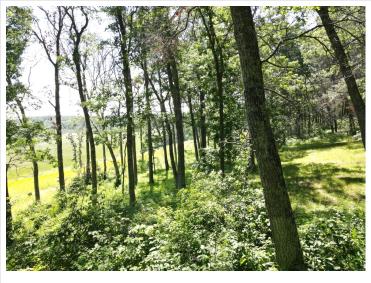

## **Description:**

Discover your private 20-acre retreat featuring a 36X26 heated and insulated 3-stall garage with electricity connected. The garage also has a concrete floor ideal for storing recreational toys and outdoor equipment. The land is heavily wooded and offers a beautiful tranquil, secluded setting with diverse landscape including high ground, level areas, low land and gently rolling terrain creating picturesque spots for building a home or cabin. This property also borders about 245 acres of public land providing unparalleled hunting and exploring opportunities right at your doorstep. Don't miss out on making this your ultimate sanctuary. Schedule your private showing today!