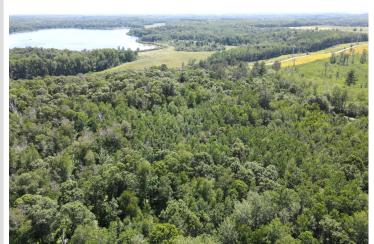

## **Description:**

Discover your private 20-acre retreat featuring a 36X26 heated and insulated 3-stall garage with electricity connected. The garage also has a concrete floor ideal for storing recreational toys and outdoor equipment. The land is heavily wooded and offers a beautiful tranquil, secluded setting with diverse landscape including high ground, level areas, low land and gently rolling terrain creating picturesque spots for building a home or cabin. This property also borders about 245 acres of public land providing unparalleled hunting and exploring opportunities right at your doorstep. Don't miss out on making this your ultimate sanctuary. Schedule your private showing today!

## **Additional Details:**

Lot Acres 20

Lot Dimensions 822x1060
School District 2174
Taxes \$424

Taxes with Assessments \$424 Tax Year 2024