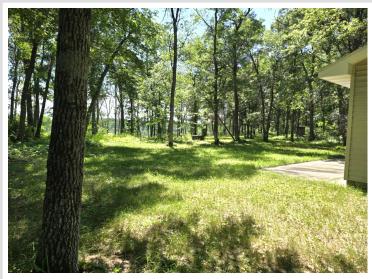

## **Description:**

Discover your private 20-acre retreat featuring a 36X26 heated and insulated 3-stall garage with electricity connected. The garage also has a concrete floor ideal for storing recreational toys and outdoor equipment. The land is heavily wooded and offers a beautiful tranquil, secluded setting with diverse landscape including high ground, level areas, low land and gently rolling terrain creating picturesque spots for building a home or cabin. This property also borders about 245 acres of public land providing unparalleled hunting and exploring opportunities right at your doorstep. Don't miss out on making this your ultimate sanctuary. Schedule your private showing today!