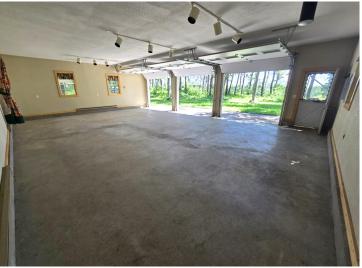

## **Description:**

Discover your private 20-acre retreat featuring a 36X26 heated and insulated 3-stall garage with electricity connected. The garage also has a concrete floor ideal for storing recreational toys and outdoor equipment. The land is heavily wooded and offers a beautiful tranquil, secluded setting with diverse landscape including high ground, level areas, low land and gently rolling terrain creating picturesque spots for building a home or cabin. This property also borders about 245 acres of public land providing unparalleled hunting and exploring opportunities right at your doorstep. Don't miss out on making this your ultimate sanctuary. Schedule your private showing today!