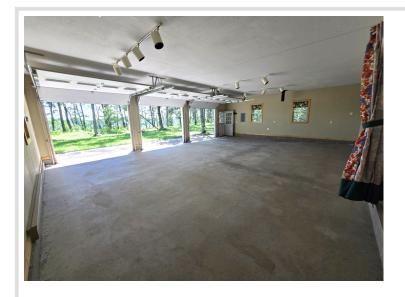

## **Description:**

Discover your private 20-acre retreat featuring a 36X26 heated and insulated 3-stall garage with electricity connected. The garage also has a concrete floor ideal for storing recreational toys and outdoor equipment. The land is heavily wooded and offers a beautiful tranquil, secluded setting with diverse landscape including high ground, level areas, low land and gently rolling terrain creating picturesque spots for building a home or cabin. This property also borders about 245 acres of public land providing unparalleled hunting and exploring opportunities right at your doorstep. Don't miss out on making this your ultimate sanctuary. Schedule your private showing today!