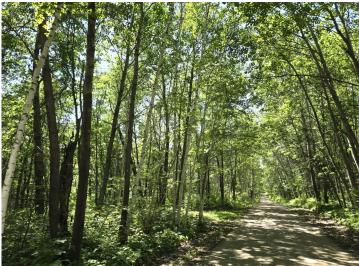

## **Description:**

Discover your private 20-acre retreat featuring a 36X26 heated and insulated 3-stall garage with electricity connected. The garage also has a concrete floor ideal for storing recreational toys and outdoor equipment. The land is heavily wooded and offers a beautiful tranquil, secluded setting with diverse landscape including high ground, level areas, low land and gently rolling terrain creating picturesque spots for building a home or cabin. This property also borders about 245 acres of public land providing unparalleled hunting and exploring opportunities right at your doorstep. Don't miss out on making this your ultimate sanctuary. Schedule your private showing today!