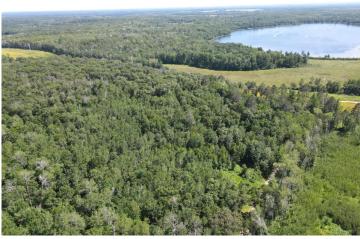

## **Description:**

Discover your private 20-acre retreat featuring a 36X26 heated and insulated 3-stall garage with electricity connected. The garage also has a concrete floor ideal for storing recreational toys and outdoor equipment. The land is heavily wooded and offers a beautiful tranquil, secluded setting with diverse landscape including high ground, level areas, low land and gently rolling terrain creating picturesque spots for building a home or cabin. This property also borders about 245 acres of public land providing unparalleled hunting and exploring opportunities right at your doorstep. Don't miss out on making this your ultimate sanctuary. Schedule your private showing today!

## **Additional Details:**

Lot Acres 20

Lot Dimensions 822x1060
School District 2174
Taxes \$424

Taxes with Assessments \$424 Tax Year 2024