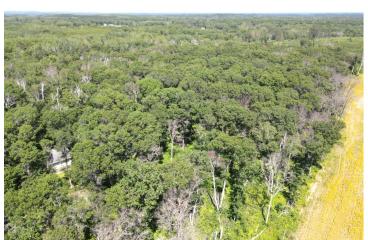

## **Description:**

Discover your private 20-acre retreat featuring a 36X26 heated and insulated 3-stall garage with electricity connected. The garage also has a concrete floor ideal for storing recreational toys and outdoor equipment. The land is heavily wooded and offers a beautiful tranquil, secluded setting with diverse landscape including high ground, level areas, low land and gently rolling terrain creating picturesque spots for building a home or cabin. This property also borders about 245 acres of public land providing unparalleled hunting and exploring opportunities right at your doorstep. Don't miss out on making this your ultimate sanctuary. Schedule your private showing today!

## **Additional Details:**

Lot Acres 20

Lot Dimensions 822x1060
School District 2174
Taxes \$424

Taxes with Assessments \$424 Tax Year 2024