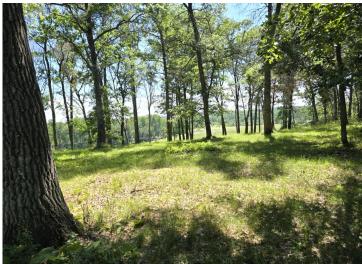

## **Description:**

Discover your private 20-acre retreat featuring a 36X26 heated and insulated 3-stall garage with electricity connected. The garage also has a concrete floor ideal for storing recreational toys and outdoor equipment. The land is heavily wooded and offers a beautiful tranquil, secluded setting with diverse landscape including high ground, level areas, low land and gently rolling terrain creating picturesque spots for building a home or cabin. This property also borders about 245 acres of public land providing unparalleled hunting and exploring opportunities right at your doorstep. Don't miss out on making this your ultimate sanctuary. Schedule your private showing today!