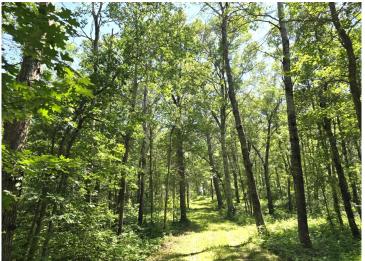

## **Description:**

Discover your private 20-acre retreat featuring a 36X26 heated and insulated 3-stall garage with electricity connected. The garage also has a concrete floor ideal for storing recreational toys and outdoor equipment. The land is heavily wooded and offers a beautiful tranquil, secluded setting with diverse landscape including high ground, level areas, low land and gently rolling terrain creating picturesque spots for building a home or cabin. This property also borders about 245 acres of public land providing unparalleled hunting and exploring opportunities right at your doorstep. Don't miss out on making this your ultimate sanctuary. Schedule your private showing today!