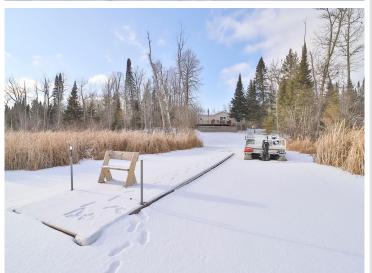

## **Description:**

Charming 3-bedroom, 2-bathroom lake home on the beautiful private Lake Alice. Set on 12 acres that border thousands of acres of public land, this property offers tranquility and privacy on a low-traffic dead-end road. Enjoy proximity to ATV and snowmobile trails, and just a short drive to Itasca State Park. Located centrally between Walker, Bemidji, and Park Rapids for easy access to shopping and entertainment. Alice Lake provides excellent fishing opportunities with recordsized fish. Two storage sheds, including one for game and fish cleaning, plus plenty of cut firewood for the fireplace. The home features a wraparound deck, AC, forced air heat, gas cook stove, washer/dryer, and is sold fully furnished with dock, boat lift, pontoon, and all kitchen and bedding essentials. A fantastic outdoor retreat. Don't miss this turnkey opportunity to enjoy winter weekends cuddled by the cozy fireplace or beautiful summer mornings and evenings spent on the lake facing deck or pontoon.!