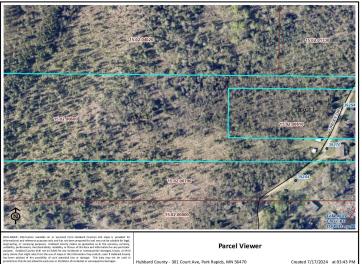

## **Additional Details:**

Year Built 2005 Lot Acres 10.81 1700x300 Lot Dimensions School District 309 Taxes \$1,224 Taxes with Assessments \$1,224 Tax Year 2023