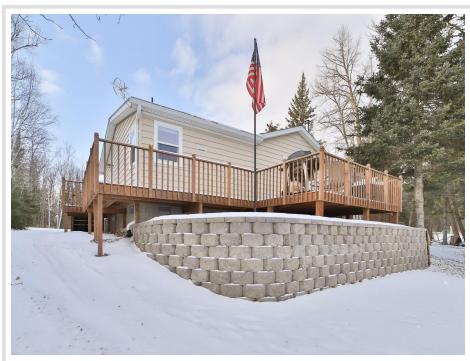

## **Description:**

Charming 3-bedroom, 2-bathroom lake home on the beautiful private Lake Alice. Set on 12 acres that border thousands of acres of public land, this property offers tranquility and privacy on a low-traffic dead-end road. Enjoy proximity to ATV and snowmobile trails, and just a short drive to Itasca State Park. Located centrally between Walker, Bemidji, and Park Rapids for easy access to shopping and entertainment. Alice Lake provides excellent fishing opportunities with recordsized fish. Two storage sheds, including one for game and fish cleaning, plus plenty of cut firewood for the fireplace. The home features a wraparound deck, AC, forced air heat, gas cook stove, washer/dryer, and is sold fully furnished with dock, boat lift, pontoon, and all kitchen and bedding essentials. A fantastic outdoor retreat. Don't miss this turnkey opportunity to enjoy winter weekends cuddled by the cozy fireplace or beautiful summer mornings and evenings spent on the lake facing deck or pontoon.!