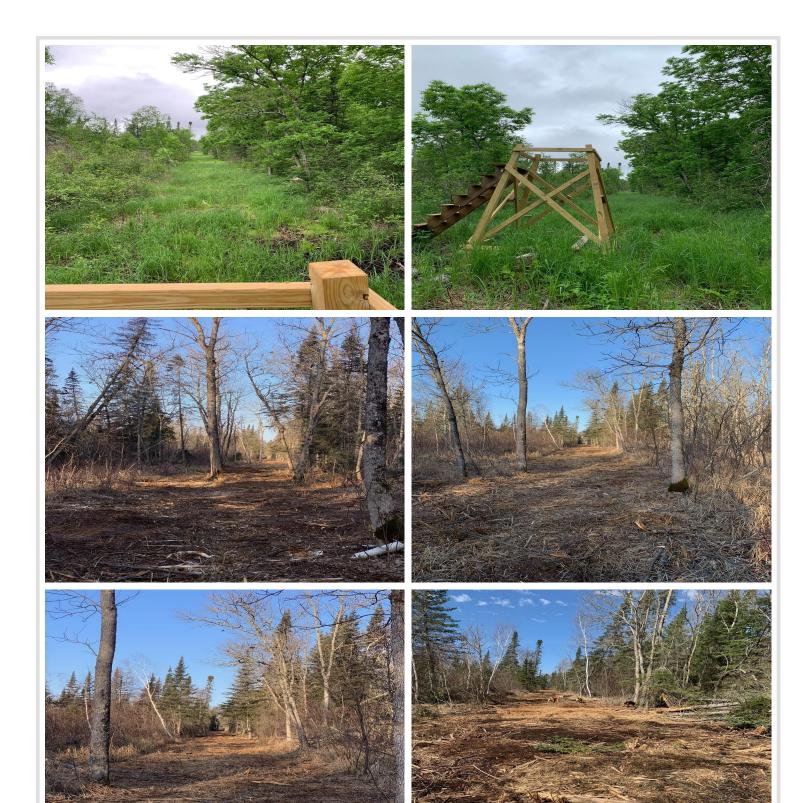

## **Description:**

Charming 3-bedroom, 2-bathroom lake home on the beautiful private Lake Alice. Set on 12 acres that border thousands of acres of public land, this property offers tranquility and privacy on a low-traffic dead-end road. Enjoy proximity to ATV and snowmobile trails, and just a short drive to Itasca State Park. Located centrally between Walker, Bemidji, and Park Rapids for easy access to shopping and entertainment. Alice Lake provides excellent fishing opportunities with recordsized fish. Two storage sheds, including one for game and fish cleaning, plus plenty of cut firewood for the fireplace. The home features a wraparound deck, AC, forced air heat, gas cook stove, washer/dryer, and is sold fully furnished with dock, boat lift, pontoon, and all kitchen and bedding essentials. A fantastic outdoor retreat. Don't miss this turnkey opportunity to enjoy winter weekends cuddled by the cozy fireplace or beautiful summer mornings and evenings spent on the lake facing deck or pontoon.!