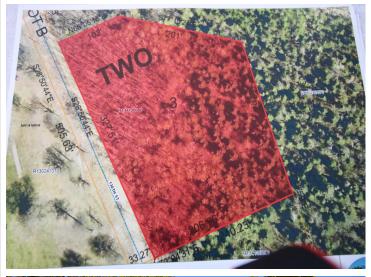

## **Description:**

PID - 13-410-0080. Nicely wooded lot available on 18-hole golf course with club house offering seasonal dining. Nearly 1. 7 acres available to build your new home. Located just 10 minutes north of Staples, 30 minutes from the Brainerd Lakes area. Beautiful location; Living Legacy Gardens just a few minutes away and within walking distance of Crow Wing River.

## **Additional Details:**

1.64 Lot Acres

Lot Dimensions 327x206x226x201x102

School District 2170 Taxes \$98 Taxes with Assessments \$98 Tax Year 2024