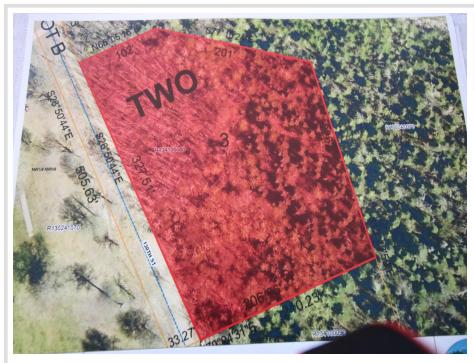

## **Description:**

PID - 13-410-0080. Nicely wooded lot available on 18-hole golf course with club house offering seasonal dining. Nearly 1. 7 acres available to build your new home. Located just 10 minutes north of Staples, 30 minutes from the Brainerd Lakes area. Beautiful location; Living Legacy Gardens just a few minutes away and within walking distance of Crow Wing River.

## **Additional Details:**

1.64 Lot Acres

Lot Dimensions 327x206x226x201x102

School District 2170 Taxes \$98 Taxes with Assessments \$98 Tax Year 2024