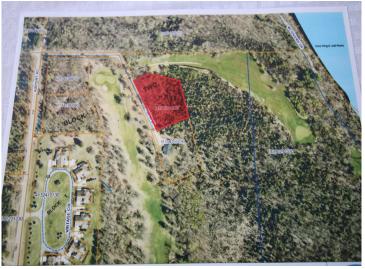

## **Description:**

PID - 13-410-0080. Nicely wooded lot available on 18-hole golf course with club house offering seasonal dining. Nearly 1. 7 acres available to build your new home. Located just 10 minutes north of Staples, 30 minutes from the Brainerd Lakes area. Beautiful location; Living Legacy Gardens just a few minutes away and within walking distance of Crow Wing River.