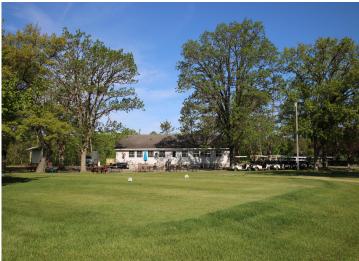

## **Description:**

PID - 13-410-0080. Nicely wooded lot available on 18-hole golf course with club house offering seasonal dining. Nearly 1. 7 acres available to build your new home. Located just 10 minutes north of Staples, 30 minutes from the Brainerd Lakes area. Beautiful location; Living Legacy Gardens just a few minutes away and within walking distance of Crow Wing River.