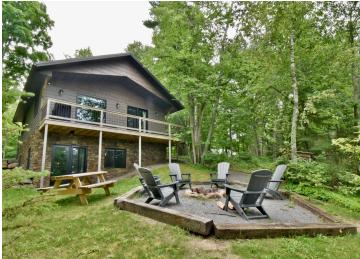

## **Description:**

Garfield Lake Cabin / Lake home situated off the beaten path in the pines just a few miles from all the amenities; grocery, gas, ice, ect... This super cute, open floor plan 3 bedroom cabin perched a small bluff gives way to incredible lake views. Dock, boat lift and all indoor and outdoor furniture are included in this sale. This property has formerly been a VRBO. The owner will transfer VRBO/Airbnb info over to new buyer in the event they wish to remain an active rental and supplement some rental income.