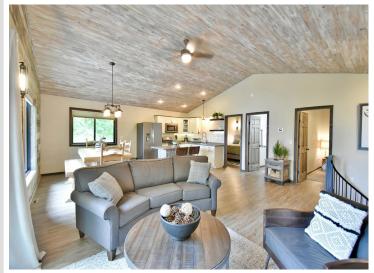

## **Description:**

Garfield Lake Cabin / Lake home situated off the beaten path in the pines just a few miles from all the amenities; grocery, gas, ice, ect... This super cute, open floor plan 3 bedroom cabin perched a small bluff gives way to incredible lake views. Dock, boat lift and all indoor and outdoor furniture are included in this sale. This property has formerly been a VRBO. The owner will transfer VRBO/Airbnb info over to new buyer in the event they wish to remain an active rental and supplement some rental income.