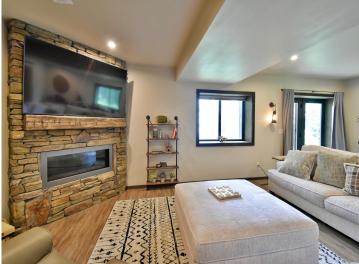

## **Description:**

Garfield Lake Cabin / Lake home situated off the beaten path in the pines just a few miles from all the amenities; grocery, gas, ice, ect... This super cute, open floor plan 3 bedroom cabin perched a small bluff gives way to incredible lake views. Dock, boat lift and all indoor and outdoor furniture are included in this sale. This property has formerly been a VRBO. The owner will transfer VRBO/Airbnb info over to new buyer in the event they wish to remain an active rental and supplement some rental income.

## **Additional Features:**

Basement: Egress Window(s), Finished, Full, Walkout Fuel: Propane Heat: Forced Air, Fireplace(s) Sewer: Private Sewer, Tank with Drainage Field Water: Submersible - 4 Inch, Private, Well Air Conditioning: Central Air