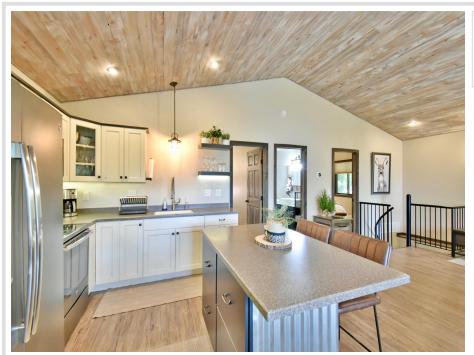

## **Description:**

Garfield Lake Cabin / Lake home situated off the beaten path in the pines just a few miles from all the amenities; grocery, gas, ice, ect... This super cute, open floor plan 3 bedroom cabin perched a small bluff gives way to incredible lake views. Dock, boat lift and all indoor and outdoor furniture are included in this sale. This property has formerly been a VRBO. The owner will transfer VRBO/Airbnb info over to new buyer in the event they wish to remain an active rental and supplement some rental income.