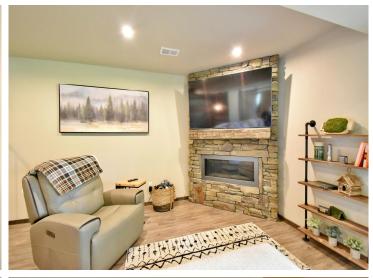

## **Description:**

Garfield Lake Cabin / Lake home situated off the beaten path in the pines just a few miles from all the amenities; grocery, gas, ice, ect... This super cute, open floor plan 3 bedroom cabin perched a small bluff gives way to incredible lake views. Dock, boat lift and all indoor and outdoor furniture are included in this sale. This property has formerly been a VRBO. The owner will transfer VRBO/Airbnb info over to new buyer in the event they wish to remain an active rental and supplement some rental income.

## **Additional Features:**

Basement: Egress Window(s), Finished, Full, Walkout Fuel: Propane Heat: Forced Air, Fireplace(s) Sewer: Private Sewer, Tank with Drainage Field Water: Submersible - 4 Inch, Private, Well Air Conditioning: Central Air