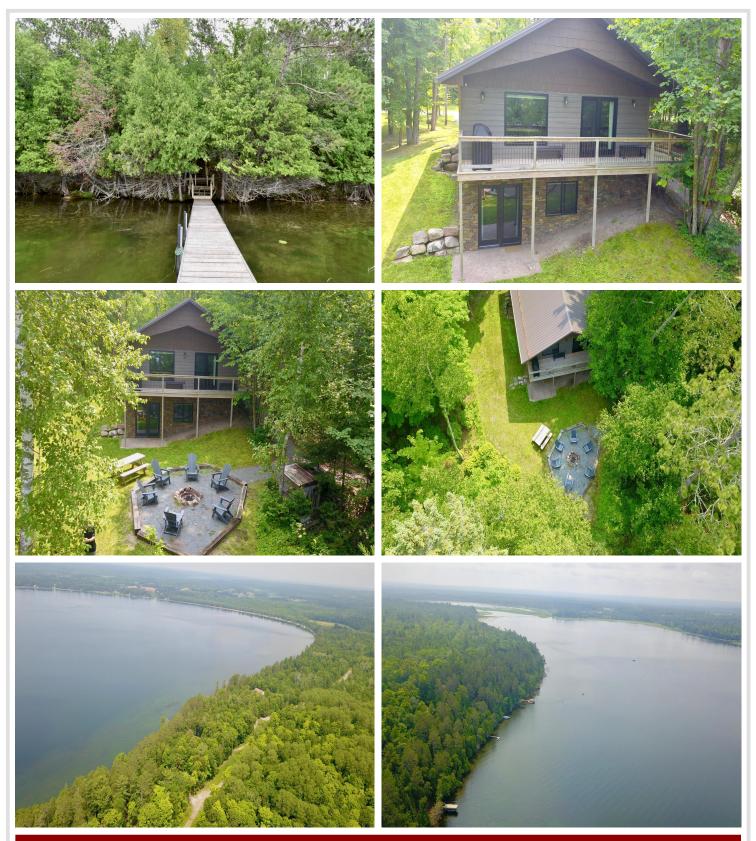

## **Description:**

Garfield Lake Cabin / Lake home situated off the beaten path in the pines just a few miles from all the amenities; grocery, gas, ice, ect... This super cute, open floor plan 3 bedroom cabin perched a small bluff gives way to incredible lake views. Dock, boat lift and all indoor and outdoor furniture are included in this sale. This property has formerly been a VRBO. The owner will transfer VRBO/Airbnb info over to new buyer in the event they wish to remain an active rental and supplement some rental income.