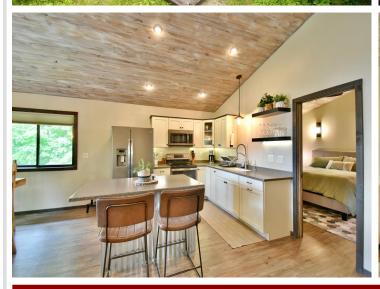

## **Description:**

Garfield Lake Cabin / Lake home situated off the beaten path in the pines just a few miles from all the amenities; grocery, gas, ice, ect... This super cute, open floor plan 3 bedroom cabin perched a small bluff gives way to incredible lake views. Dock, boat lift and all indoor and outdoor furniture are included in this sale. This property has formerly been a VRBO. The owner will transfer VRBO/Airbnb info over to new buyer in the event they wish to remain an active rental and supplement some rental income.