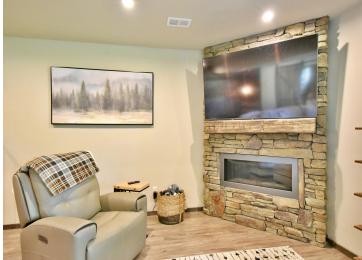

## **Description:**

Garfield Lake Cabin / Lake home situated off the beaten path in the pines just a few miles from all the amenities; grocery, gas, ice, ect... This super cute, open floor plan 3 bedroom cabin perched a small bluff gives way to incredible lake views. Dock, boat lift and all indoor and outdoor furniture are included in this sale. This property has formerly been a VRBO. The owner will transfer VRBO/Airbnb info over to new buyer in the event they wish to remain an active rental and supplement some rental income.

## **Additional Features:**

Basement: Egress Window(s), Finished, Full, Walkout Fuel: Propane Heat: Forced Air, Fireplace(s) Sewer: Private Sewer, Tank with Drainage Field Water: Submersible - 4 Inch, Private, Well Air Conditioning: Central Air