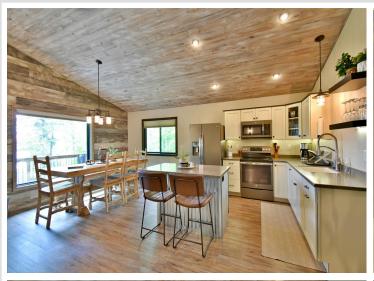

## **Description:**

Garfield Lake Cabin / Lake home situated off the beaten path in the pines just a few miles from all the amenities; grocery, gas, ice, ect... This super cute, open floor plan 3 bedroom cabin perched a small bluff gives way to incredible lake views. Dock, boat lift and all indoor and outdoor furniture are included in this sale. This property has formerly been a VRBO. The owner will transfer VRBO/Airbnb info over to new buyer in the event they wish to remain an active rental and supplement some rental income.