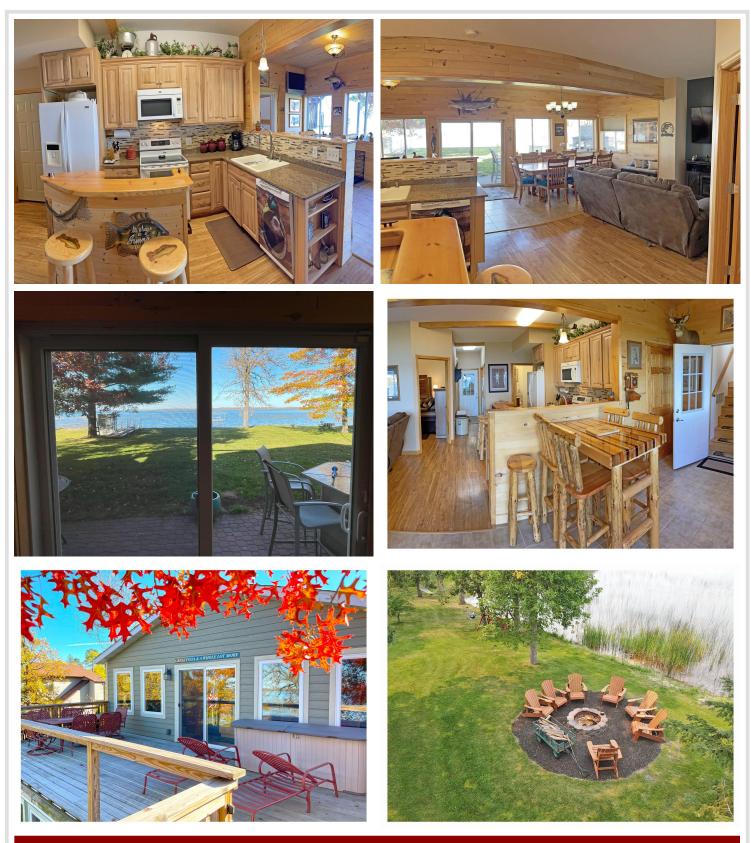

## **Description:**

This Big Lake retreat is the complete package when it comes to lake living! Starting with its 2.7 acre lot with 300 ft of hard sand beachfront that sits only 60 ft from the dreamy 3+BR/3BA custom home with attached in-law apartment. Open floor plan with vaulted ceilings, family room with fireplace, large lakeside facing kitchen/dining area, along with a lakeside primary bedroom with views that dreams are made of! The 32x52 outbuilding is the answer for extra guests & hobbies. It features 2 additional guest rooms and a 26x32 heated dream shop with an additional 26x32 storage for all the lake toys. To top off the list this baby comes with solar panels for additional electric savings. As you can tell there are too many extras to mention here you have to make an appointment to see the rest of this beautiful lake property and hopefully you will be lucky enough to call it your home someday soon!