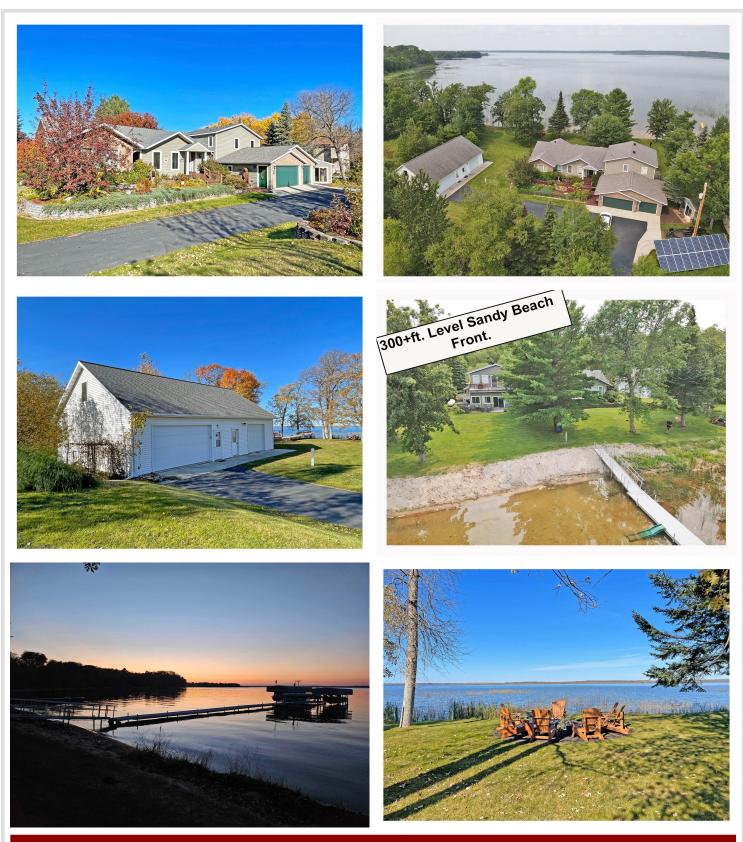

## **Description:**

This Big Lake retreat is the complete package when it comes to lake living! Starting with its 2.7 acre lot with 300 ft of hard sand beachfront that sits only 60 ft from the dreamy 3+BR/3BA custom home with attached in-law apartment. Open floor plan with vaulted ceilings, family room with fireplace, large lakeside facing kitchen/dining area, along with a lakeside primary bedroom with views that dreams are made of! The 32x52 outbuilding is the answer for extra guests & hobbies. It features 2 additional guest rooms and a 26x32 heated dream shop with an additional 26x32 storage for all the lake toys. To top off the list this baby comes with solar panels for additional electric savings. As you can tell there are too many extras to mention here you have to make an appointment to see the rest of this beautiful lake property and hopefully you will be lucky enough to call it your home someday soon!