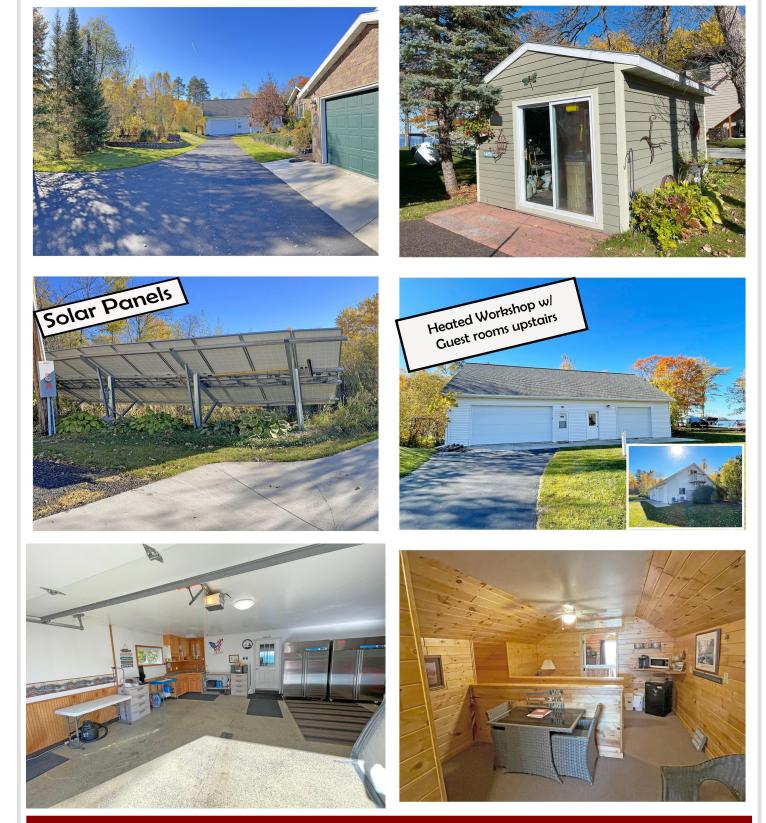

## **Description:**

This Big Lake retreat is the complete package when it comes to lake living! Starting with its 2.7 acre lot with 300 ft of hard sand beachfront that sits only 60 ft from the dreamy 3+BR/3BA custom home with attached in-law apartment. Open floor plan with vaulted ceilings, family room with fireplace, large lakeside facing kitchen/dining area, along with a lakeside primary bedroom with views that dreams are made of! The 32x52 outbuilding is the answer for extra guests & hobbies. It features 2 additional guest rooms and a 26x32 heated dream shop with an additional 26x32 storage for all the lake toys. To top off the list this baby comes with solar panels for additional electric savings. As you can tell there are too many extras to mention here you have to make an appointment to see the rest of this beautiful lake property and hopefully you will be lucky enough to call it your home someday soon!