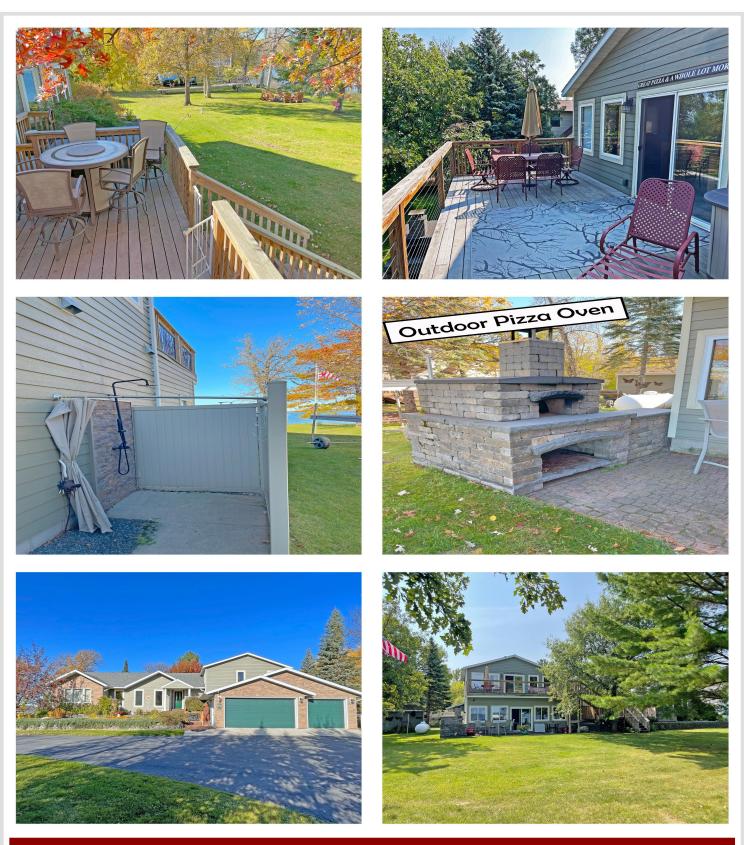

## **Description:**

This Big Lake retreat is the complete package when it comes to lake living! Starting with its 2.7 acre lot with 300 ft of hard sand beachfront that sits only 60 ft from the dreamy 3+BR/3BA custom home with attached in-law apartment. Open floor plan with vaulted ceilings, family room with fireplace, large lakeside facing kitchen/dining area, along with a lakeside primary bedroom with views that dreams are made of! The 32x52 outbuilding is the answer for extra guests & hobbies. It features 2 additional guest rooms and a 26x32 heated dream shop with an additional 26x32 storage for all the lake toys. To top off the list this baby comes with solar panels for additional electric savings. As you can tell there are too many extras to mention here you have to make an appointment to see the rest of this beautiful lake property and hopefully you will be lucky enough to call it your home someday soon!