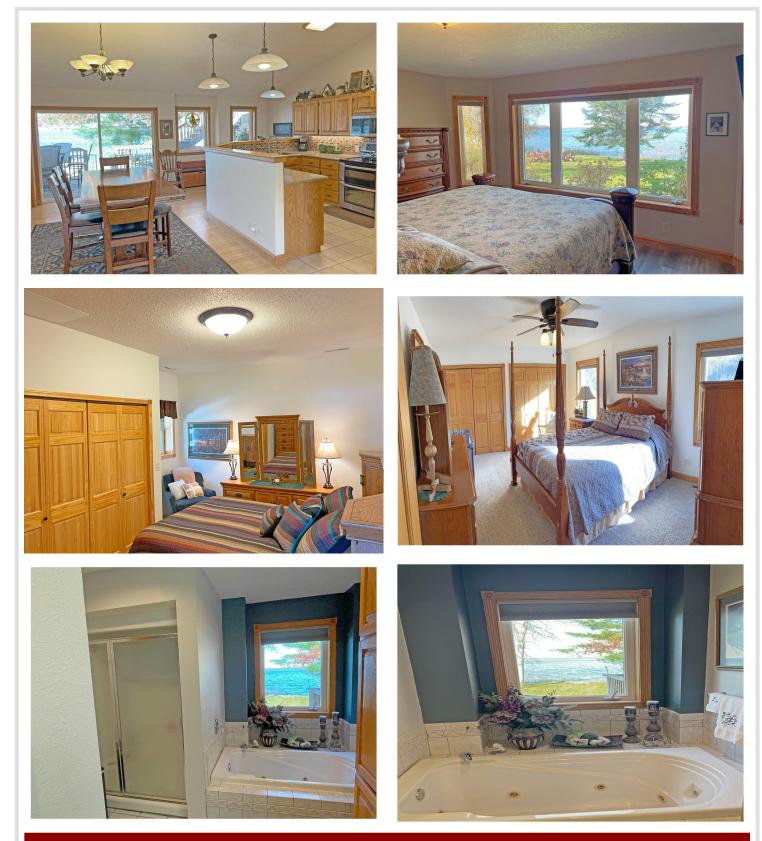

## **Description:**

This Big Lake retreat is the complete package when it comes to lake living! Starting with its 2.7 acre lot with 300 ft of hard sand beachfront that sits only 60 ft from the dreamy 3+BR/3BA custom home with attached in-law apartment. Open floor plan with vaulted ceilings, family room with fireplace, large lakeside facing kitchen/dining area, along with a lakeside primary bedroom with views that dreams are made of! The 32x52 outbuilding is the answer for extra guests & hobbies. It features 2 additional guest rooms and a 26x32 heated dream shop with an additional 26x32 storage for all the lake toys. To top off the list this baby comes with solar panels for additional electric savings. As you can tell there are too many extras to mention here you have to make an appointment to see the rest of this beautiful lake property and hopefully you will be lucky enough to call it your home someday soon!