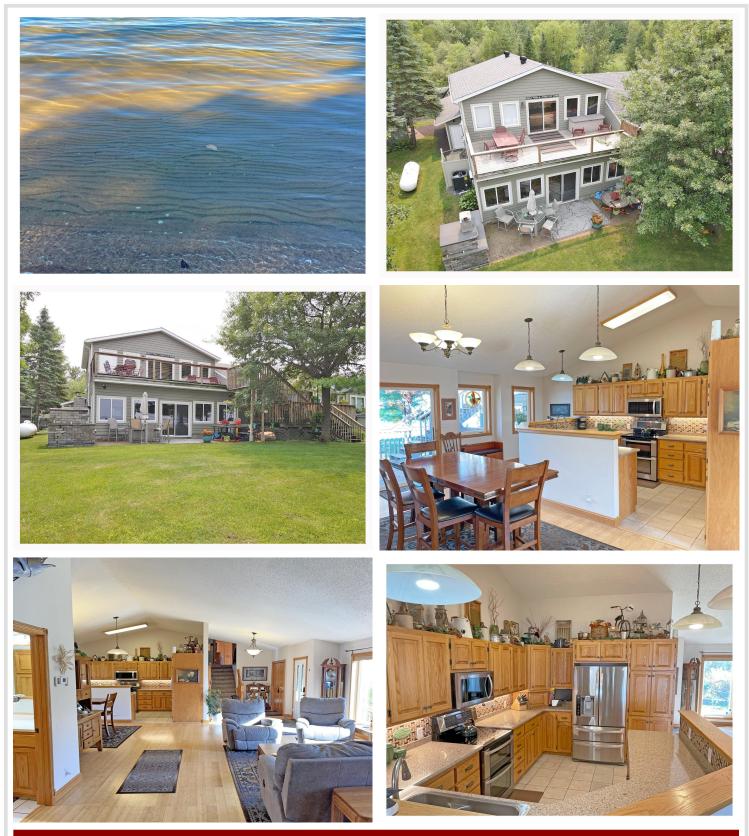

## **Description:**

This Big Lake retreat is the complete package when it comes to lake living! Starting with its 2.7 acre lot with 300 ft of hard sand beachfront that sits only 60 ft from the dreamy 3+BR/3BA custom home with attached in-law apartment. Open floor plan with vaulted ceilings, family room with fireplace, large lakeside facing kitchen/dining area, along with a lakeside primary bedroom with views that dreams are made of! The 32x52 outbuilding is the answer for extra guests & hobbies. It features 2 additional guest rooms and a 26x32 heated dream shop with an additional 26x32 storage for all the lake toys. To top off the list this baby comes with solar panels for additional electric savings. As you can tell there are too many extras to mention here you have to make an appointment to see the rest of this beautiful lake property and hopefully you will be lucky enough to call it your home someday soon!