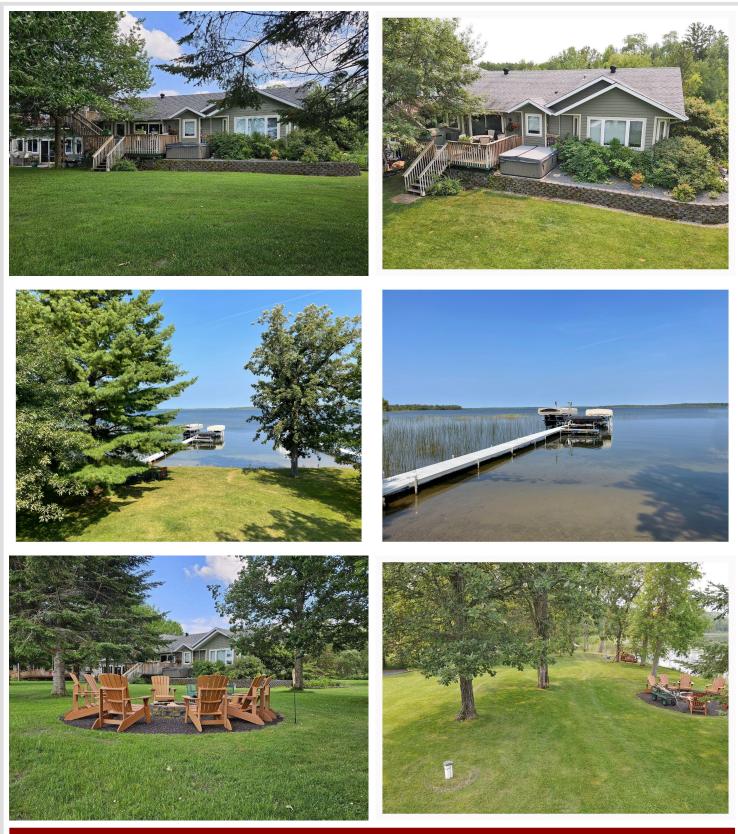

## **Description:**

This Big Lake retreat is the complete package when it comes to lake living! Starting with its 2.7 acre lot with 300 ft of hard sand beachfront that sits only 60 ft from the dreamy 3+BR/3BA custom home with attached in-law apartment. Open floor plan with vaulted ceilings, family room with fireplace, large lakeside facing kitchen/dining area, along with a lakeside primary bedroom with views that dreams are made of! The 32x52 outbuilding is the answer for extra guests & hobbies. It features 2 additional guest rooms and a 26x32 heated dream shop with an additional 26x32 storage for all the lake toys. To top off the list this baby comes with solar panels for additional electric savings. As you can tell there are too many extras to mention here you have to make an appointment to see the rest of this beautiful lake property and hopefully you will be lucky enough to call it your home someday soon!