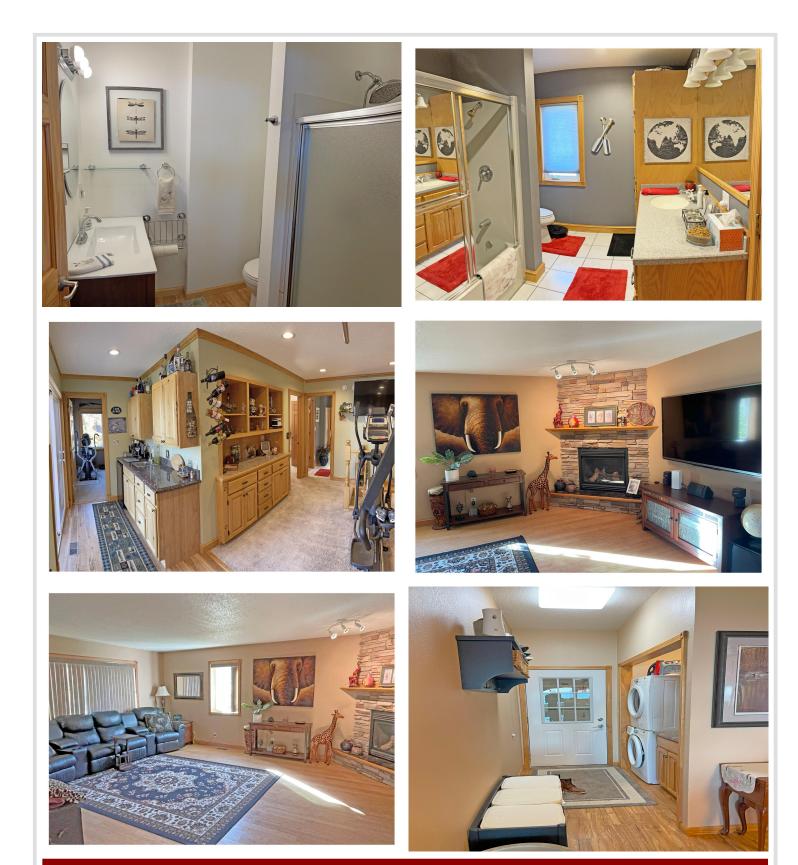

## **Description:**

This Big Lake retreat is the complete package when it comes to lake living! Starting with its 2.7 acre lot with 300 ft of hard sand beachfront that sits only 60 ft from the dreamy 3+BR/3BA custom home with attached in-law apartment. Open floor plan with vaulted ceilings, family room with fireplace, large lakeside facing kitchen/dining area, along with a lakeside primary bedroom with views that dreams are made of! The 32x52 outbuilding is the answer for extra guests & hobbies. It features 2 additional guest rooms and a 26x32 heated dream shop with an additional 26x32 storage for all the lake toys. To top off the list this baby comes with solar panels for additional electric savings. As you can tell there are too many extras to mention here you have to make an appointment to see the rest of this beautiful lake property and hopefully you will be lucky enough to call it your home someday soon!