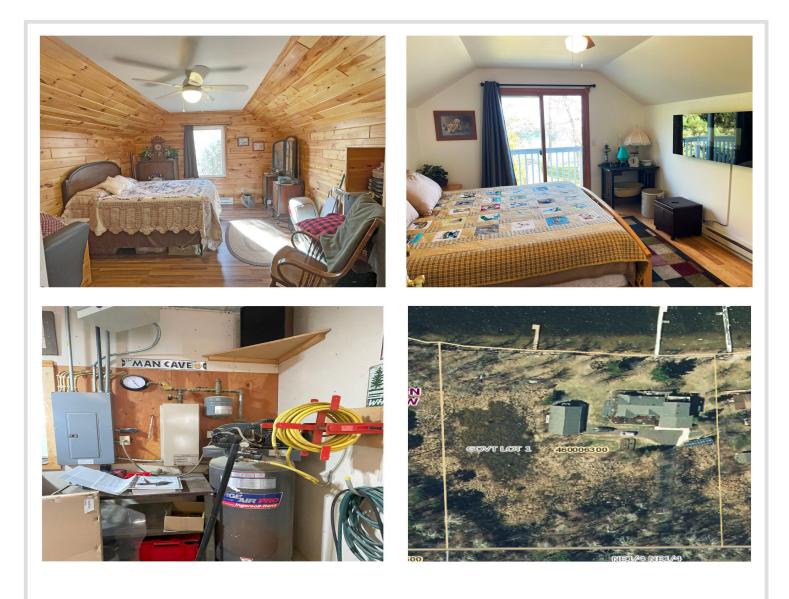

## **Description:**

This Big Lake retreat is the complete package when it comes to lake living! Starting with its 2.7 acre lot with 300 ft of hard sand beachfront that sits only 60 ft from the dreamy 3+BR/3BA custom home with attached in-law apartment. Open floor plan with vaulted ceilings, family room with fireplace, large lakeside facing kitchen/dining area, along with a lakeside primary bedroom with views that dreams are made of! The 32x52 outbuilding is the answer for extra guests & hobbies. It features 2 additional guest rooms and a 26x32 heated dream shop with an additional 26x32 storage for all the lake toys. To top off the list this baby comes with solar panels for additional electric savings. As you can tell there are too many extras to mention here you have to make an appointment to see the rest of this beautiful lake property and hopefully you will be lucky enough to call it your home someday soon!