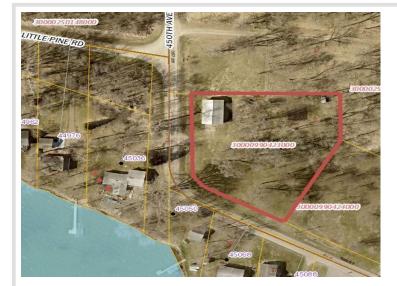

## **Description:**

Little Pine Back lot: 1.2 acre lot that includes a 32x48 Foltz building. Garden area and sandpoint well.

#### Additional Details:

| Lot Acres              | 1.22    |
|------------------------|---------|
| Lot Dimensions         | 150x300 |
| School District        | 549     |
| Taxes                  | \$418   |
| Taxes with Assessments | \$418   |
| Tax Year               | 2024    |

### **Driving Directions:**

From Perham: N on Hwy #51. East on N Little Pine Rd to T. Lot is on corner.

Listed By: Coldwell Banker Preferred Partners

Affinity Real Estate Inc. participates in the Regional Multiple Listing Service of Minnesota, Inc Broker Reciprocity (sm) program, allowing us to display other broker's listings on our website. All properties are subject to prior sale, change or withdrawal.