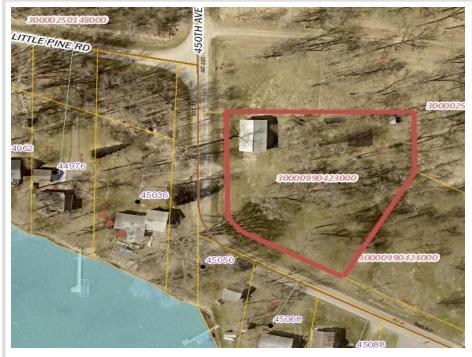

## **Description:**

Little Pine Back lot: 1.2 acre lot that includes a 32x48 Foltz building. Garden area and sandpoint well.

#### Additional Details:

| Lot Acres              | 1.22    |
|------------------------|---------|
| Lot Dimensions         | 150x300 |
| School District        | 549     |
| Taxes                  | \$418   |
| Taxes with Assessments | \$418   |
| Tax Year               | 2024    |

### **Driving Directions:**

From Perham: N on Hwy #51. East on N Little Pine Rd to T. Lot is on corner.

Listed By: Coldwell Banker Preferred Partners

Affinity Real Estate Inc. participates in the Regional Multiple Listing Service of Minnesota, Inc Broker Reciprocity (sm) program, allowing us to display other broker's listings on our website. All properties are subject to prior sale, change or withdrawal.