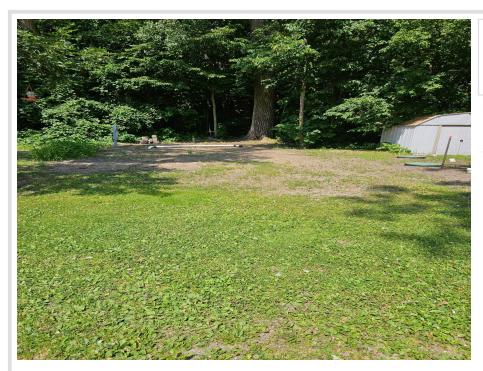

## **Description:**

Looking for a place to park your RV, not have to mow grass or maintain the yard. This 5.96 acre association resort has over 300 ft of lake frontage on a great fishing lake, sand beach area, fish cleaning house & playset for the kids. Only 4 lots left. Own your own little lot on the shores of Rush lake.