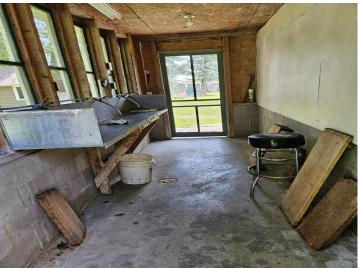

## **Description:**

Looking for a place to park your RV, not have to mow grass or maintain the yard. This 5.96 acre association resort has over 300 ft of lake frontage on a great fishing lake, sand beach area, fish cleaning house & playset for the kids. Only 4 lots left. Own your own little lot on the shores of Rush lake.