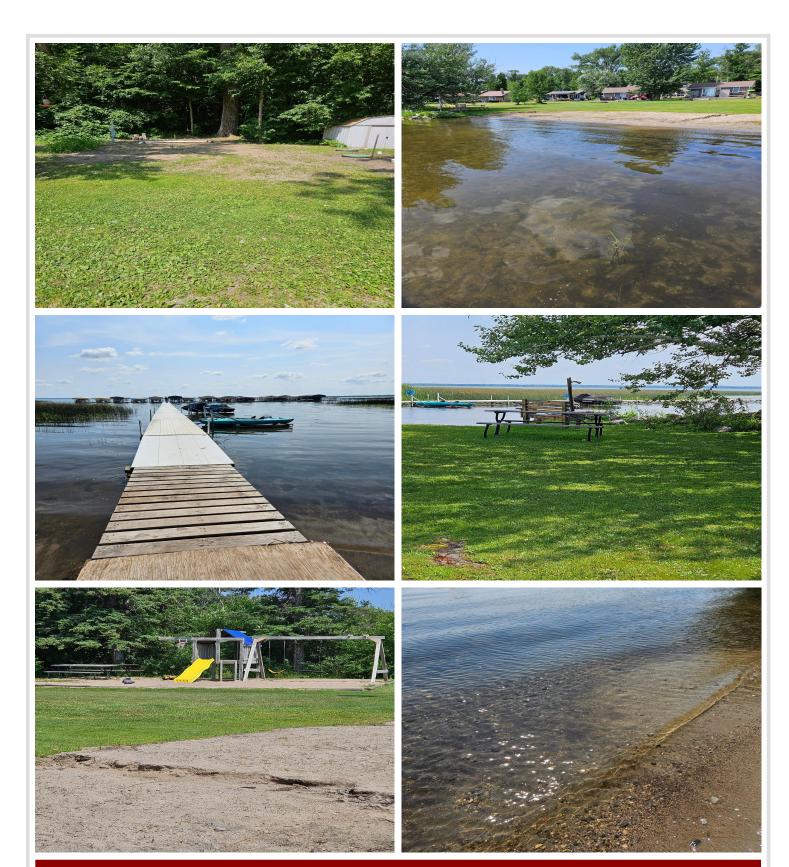

## **Description:**

Looking for a place to park your RV, not have to mow grass or maintain the yard. This 5.96 acre association resort has over 300 ft of lake frontage on a great fishing lake, sand beach area, fish cleaning house & playset for the kids. Only 4 lots left. Own your own little lot on the shores of Rush lake.