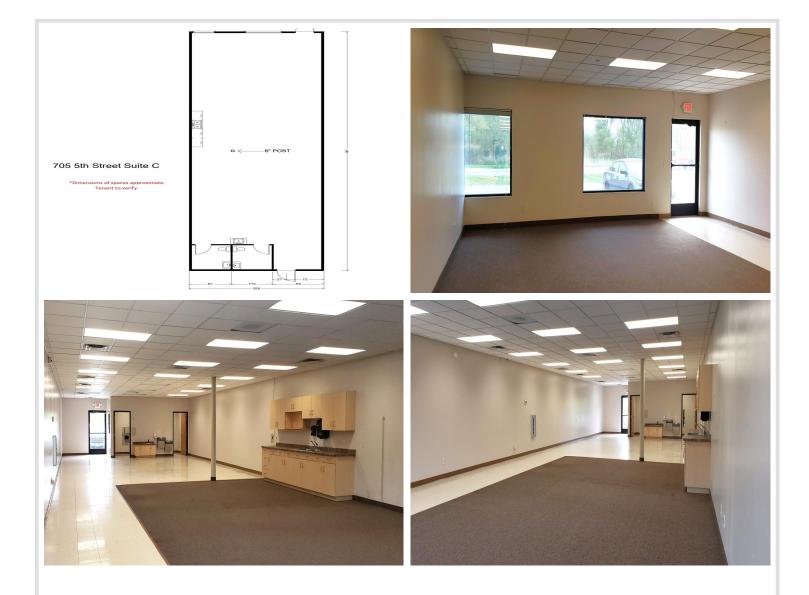

## **Description:**

Excellent location on 5th Street just West of the Post Office! Modern building with ample parking and great visibility! Wide open 2100sf space, ready for your vision to be realized. Space formerly used as child care, set up with lowered bathroom and counter fixtures to accommodate; easily converted to standard use. \$2750/mo. Includes Tax, CAM, Heat, Electric.