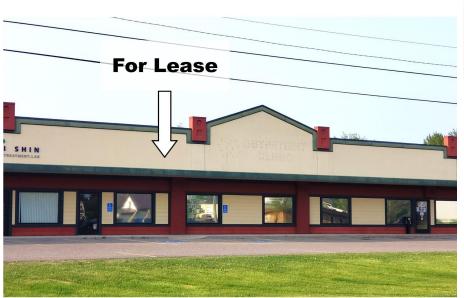

MLS 6570774 Commercial

\$2,750

705 5th Street Bemidji MN 56601

Status: Active

## **Description:**

Excellent location on 5th Street just West of the Post Office! Modern building with ample parking and great visibility! Wide open 2100sf space, ready for your vision to be realized. Space formerly used as child care, set up with lowered bathroom and counter fixtures to accommodate; easily converted to standard use. \$2750/mo. Includes Tax, CAM, Heat, Electric.

## **Driving Directions:**

One block West from Post Office on 5th Street NW

Listed By: Lake-N-Woods Realty

Affinity Real Estate Inc. participates in the Regional Multiple Listing Service of Minnesota, Inc Broker Reciprocity (sm) program, allowing us to display other broker's listings on our website. All properties are subject to prior sale, change or withdrawal.