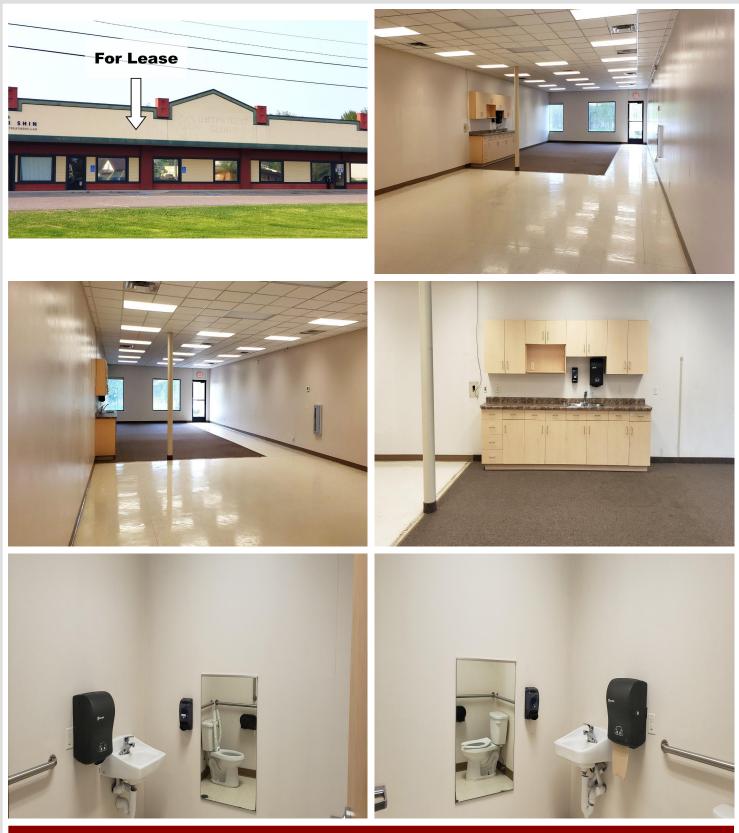

## **Description:**

Excellent location on 5th Street just West of the Post Office! Modern building with ample parking and great visibility! Wide open 2100sf space, ready for your vision to be realized. Space formerly used as child care, set up with lowered bathroom and counter fixtures to accommodate; easily converted to standard use. \$2750/mo. Includes Tax, CAM, Heat, Electric.