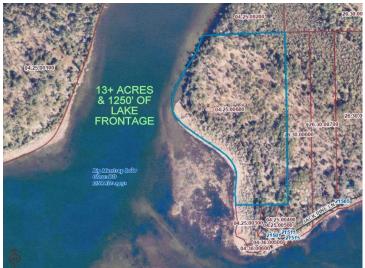

## **Description:**

Discover the quintessential blend of natural beauty and endless possibility with this unbelievable property on Big Mantrap Lake. It features end of road privacy, 13+ acres, 1250 feet of shoreline, virgin timber and south westerly lake views. The driveway is in and a building site has been carefully selected and cleared. Very rarely are we graced by offerings as captivating as this. The options are endless and there are no restrictive covenants. Big Mantrap Lake feeds the entire Mantrap chain of lakes and is well known for its limited development, clean waters, natural beauty and renowned Muskie fishing. Drone video available by request.

## **Additional Details:**

Lot Acres 13.29

1250 x 503 x 1084 x 361 Lot Dimensions

School District 309 Taxes \$3,376 Taxes with Assessments \$3,376 Tax Year 2024