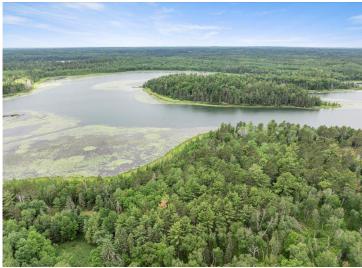

## **Description:**

Discover the quintessential blend of natural beauty and endless possibility with this unbelievable property on Big Mantrap Lake. It features end of road privacy, 13+ acres, 1250 feet of shoreline, virgin timber and south westerly lake views. The driveway is in and a building site has been carefully selected and cleared. Very rarely are we graced by offerings as captivating as this. The options are endless and there are no restrictive covenants. Big Mantrap Lake feeds the entire Mantrap chain of lakes and is well known for its limited development, clean waters, natural beauty and renowned Muskie fishing. Drone video available by request.

## **Additional Details:**

Lot Acres 13.29

1250 x 503 x 1084 x 361 Lot Dimensions

School District 309 Taxes \$3,376 Taxes with Assessments \$3,376 Tax Year 2024