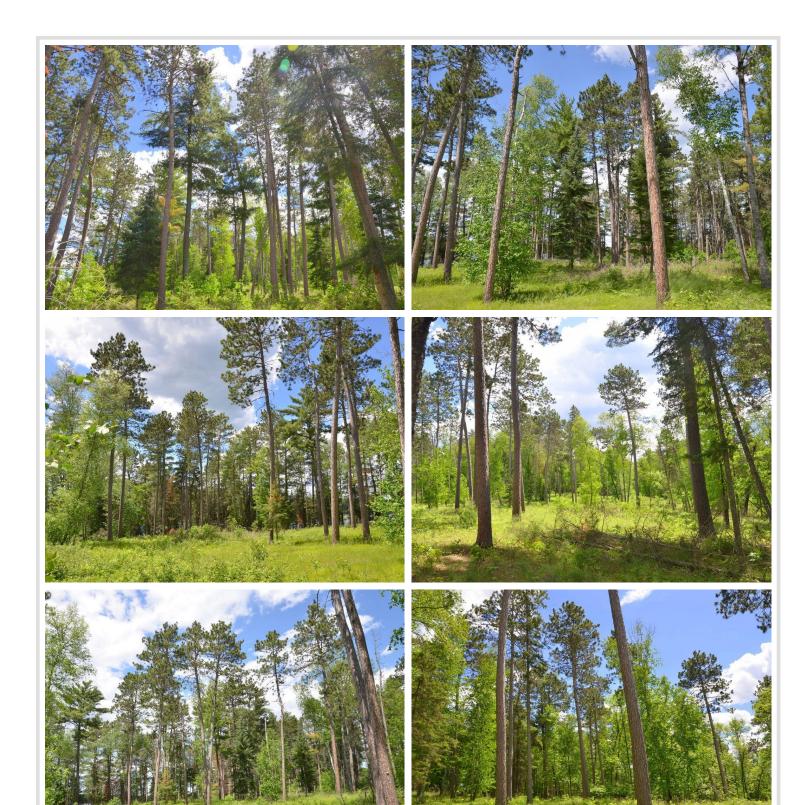

## **Description:**

Discover the quintessential blend of natural beauty and endless possibility with this unbelievable property on Big Mantrap Lake. It features end of road privacy, 13+ acres, 1250 feet of shoreline, virgin timber and south westerly lake views. The driveway is in and a building site has been carefully selected and cleared. Very rarely are we graced by offerings as captivating as this. The options are endless and there are no restrictive covenants. Big Mantrap Lake feeds the entire Mantrap chain of lakes and is well known for its limited development, clean waters, natural beauty and renowned Muskie fishing. Drone video available by request.