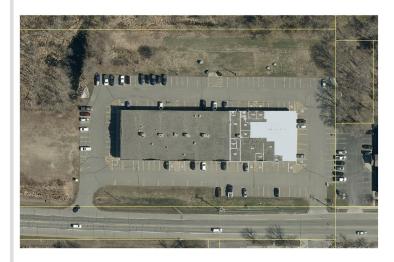

## **Description:**

Excellent location on 5th Street NW on the Western edge of Downtown Bemidji. Over 4,000sf available with front and back accesses. Abundant parking, with over 180 spaces for the center. Gross rent includes taxes, CAM, and utilities.

## **Additional Details:**

Year Built 2005 Lot Acres 4.38 Lot Dimensions 320x600 School District 31 Taxes \$36,946 Taxes with Assessments \$36,946