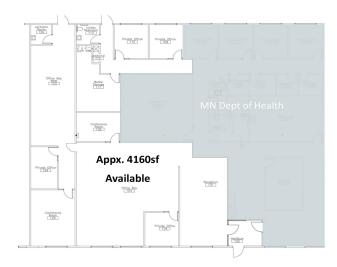

## **Description:**

Excellent location on 5th Street NW on the Western edge of Downtown Bemidji. Over 4,000sf available with front and back accesses. Abundant parking, with over 180 spaces for the center. Gross rent includes taxes, CAM, and utilities.