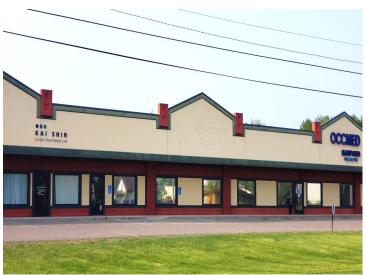

## **Description:**

Excellent location on 5th Street NW on the Western edge of Downtown Bemidji. Over 4,000sf available with front and back accesses. Abundant parking, with over 180 spaces for the center. Gross rent includes taxes, CAM, and utilities.

## **Driving Directions:**

One block West of Post office on 5th Street

Listed By: Lake-N-Woods Realty

2024

Affinity Real Estate Inc. participates in the Regional Multiple Listing Service of Minnesota, Inc Broker Reciprocity (sm) program, allowing us to display other broker's listings on our website. All properties are subject to prior sale, change or withdrawal.