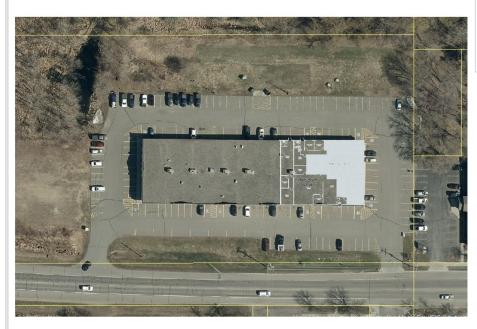

## **Description:**

Excellent location on 5th Street NW on the Western edge of Downtown Bemidji. Over 4,000sf available with front and back accesses. Abundant parking, with over 180 spaces for the center. Gross rent includes taxes, CAM, and utilities.

## **Additional Details:**

Year Built 2005 Lot Acres 4.38 Lot Dimensions 320x600 School District 31 Taxes \$36,946 Taxes with Assessments \$36,946