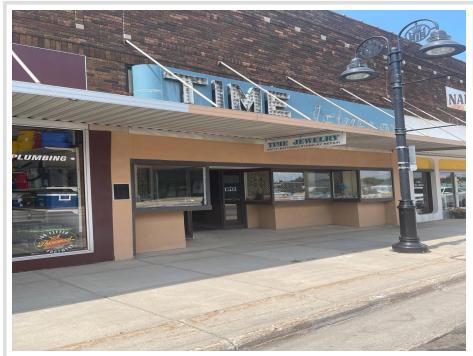

## **Description:**

Act now - not many storefronts are available on Jefferson St in Wadena. Needs some TLC and updates but possibilities abound!

## **Driving Directions:**

From Hwy 10 and Jefferson St S on Jefferson to property. No Sign Active Business rents store.

Listed By: Premier Realty Group

Affinity Real Estate Inc. participates in the Regional Multiple Listing Service of Minnesota, Inc Broker Reciprocity (sm) program, allowing us to display other broker's listings on our website. All properties are subject to prior sale, change or withdrawal.