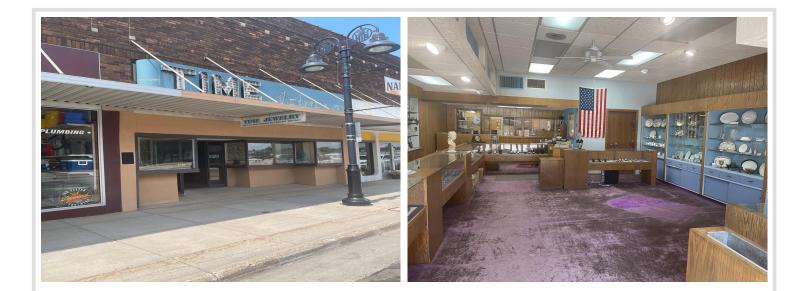

## **Description:**

Act now - not many storefronts are available on Jefferson St in Wadena. Needs some TLC and updates but possibilities abound!

## **Driving Directions:**

From Hwy 10 and Jefferson St S on Jefferson to property. No Sign Active Business rents store.

Listed By: Premier Realty Group

Affinity Real Estate Inc. participates in the Regional Multiple Listing Service of Minnesota, Inc Broker Reciprocity (sm) program, allowing us to display other broker's listings on our website. All properties are subject to prior sale, change or withdrawal.