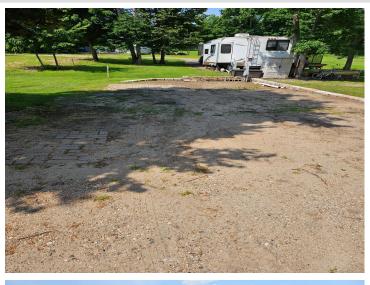

#### **Description:**

Looking for a place to park your RV, not have to mow grass or maintain the yard. This 5.96 acre association resort has over 300 ft of lake frontage on a great fishing lake, sand beach area, fish cleaning house & playset for the kids. Only 4 lots left. Own your own little lot on the shores of Rush lake.

#### **Additional Details:**

Lot Acres 0.02 Lot Dimensions 24x44 School District 549 Taxes \$80 Taxes with Assessments \$80 Tax Year 2024