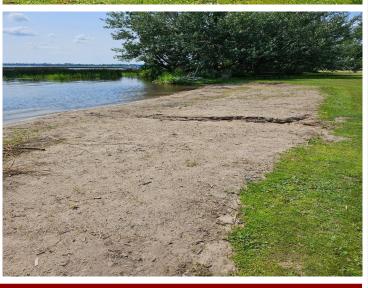

#### **Description:**

Looking for a place to park your RV, not have to mow grass or maintain the yard. This 5.96 acre association resort has over 300 ft of lake frontage on a great fishing lake, sand beach area, fish cleaning house & playset for the kids. Only 4 lots left. Own your own little lot on the shores of Rush lake.