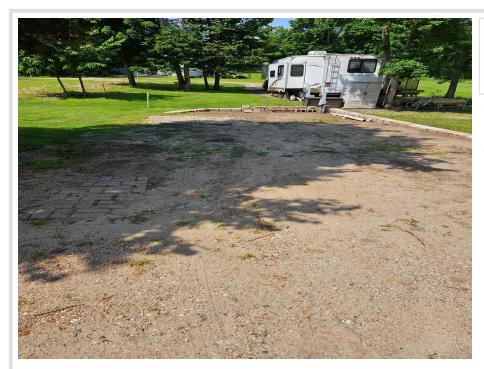

#### **Description:**

Looking for a place to park your RV, not have to mow grass or maintain the yard. This 5.96 acre association resort has over 300 ft of lake frontage on a great fishing lake, sand beach area, fish cleaning house & playset for the kids. Only 4 lots left. Own your own little lot on the shores of Rush lake.

#### **Additional Details:**

Lot Acres 0.02 Lot Dimensions 24x44 School District 549 Taxes \$80 Taxes with Assessments \$80 Tax Year 2024