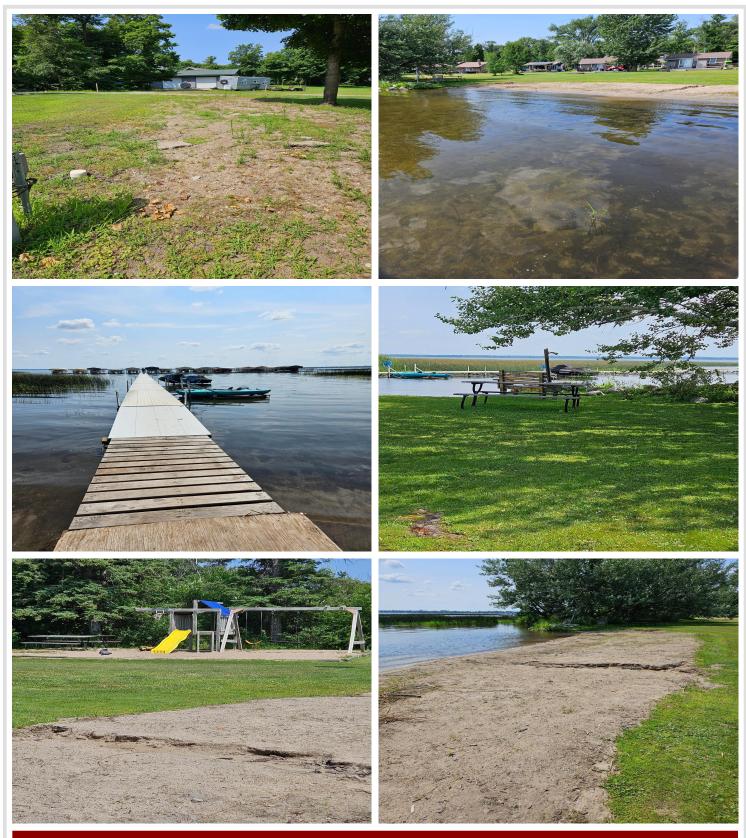

## **Description:**

Looking for a place to park your RV, not have to mow grass or maintain the yard. This 5.96 acre association resort has over 300 ft of lake frontage on a great fishing lake, sand beach area, fish cleaning house & playset for the kids. Only 4 lots left. Own your own little lot on the shores of Rush lake.