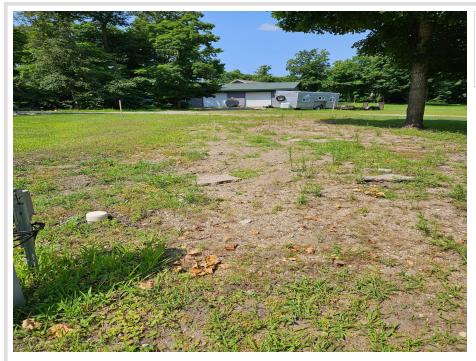

## **Description:**

Looking for a place to park your RV, not have to mow grass or maintain the yard. This 5.96 acre association resort has over 300 ft of lake frontage on a great fishing lake, sand beach area, fish cleaning house & playset for the kids. Only 4 lots left. Own your own little lot on the shores of Rush lake.