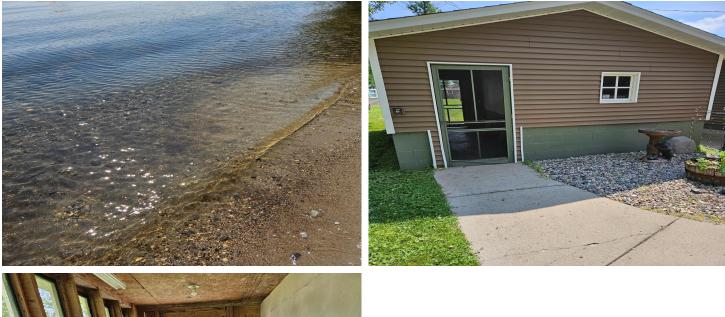

## **Description:**

Looking for a place to park your RV, not have to mow grass or maintain the yard. This 5.96 acre association resort has over 300 ft of lake frontage on a great fishing lake, sand beach area, fish cleaning house & playset for the kids. Only 4 lots left. Own your own little lot on the shores of Rush lake.