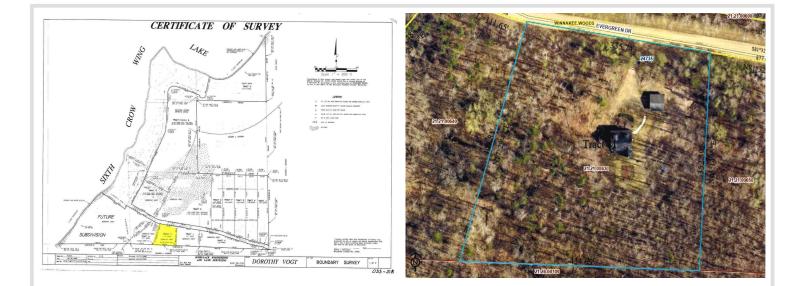

## Additional Details:

| Year Built             | 2000            |
|------------------------|-----------------|
| Lot Acres              | 3.31            |
| Lot Dimensions         | 335x408x434x352 |
| Garage Stalls          | 2               |
| School District        | 308             |
| Taxes                  | \$1,740         |
| Taxes with Assessments | \$1,950         |
| Tax Year               | 2024            |