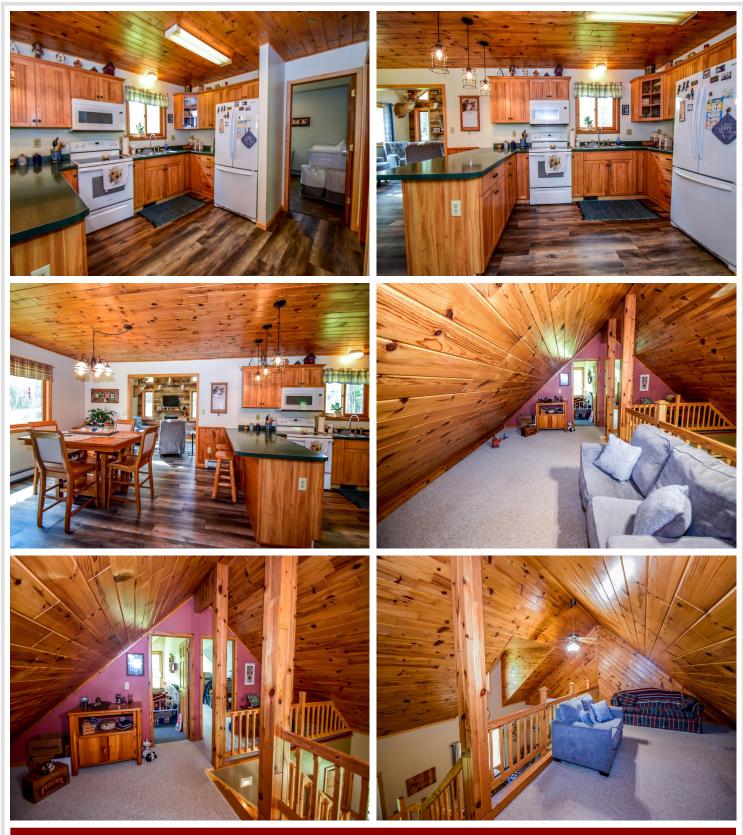

Step inside this beautiful 4 bedroom, 2 bath home nestled on over 3 wooded acres. The home offers a perfect blend of comfort and nature, ensuring privacy and peace in every corner. The home boasts four generously sized bedrooms, along with a cozy loft and an office. The sunroom is a standout feature, providing panoramic views of the lush, wooded setting. It's the ideal spot for enjoying your morning coffee, ready a book, or simply soaking in the calming ambiance of this private setting.