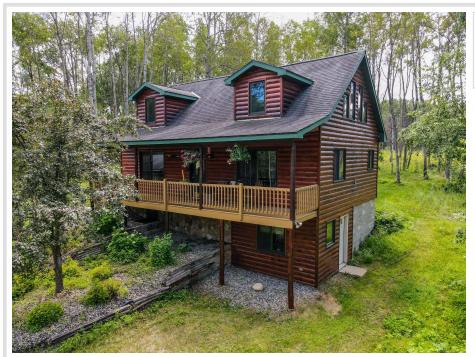

Step inside this beautiful 4 bedroom, 2 bath home nestled on over 3 wooded acres. The home offers a perfect blend of comfort and nature, ensuring privacy and peace in every corner. The home boasts four generously sized bedrooms, along with a cozy loft and an office. The sunroom is a standout feature, providing panoramic views of the lush, wooded setting. It's the ideal spot for enjoying your morning coffee, ready a book, or simply soaking in the calming ambiance of this private setting.

## Additional Details:

| Year Built             | 2000            |
|------------------------|-----------------|
| Lot Acres              | 3.31            |
| Lot Dimensions         | 335x408x434x352 |
| Garage Stalls          | 2               |
| School District        | 308             |
| Taxes                  | \$1,740         |
| Taxes with Assessments | \$1,950         |
| Tax Year               | 2024            |