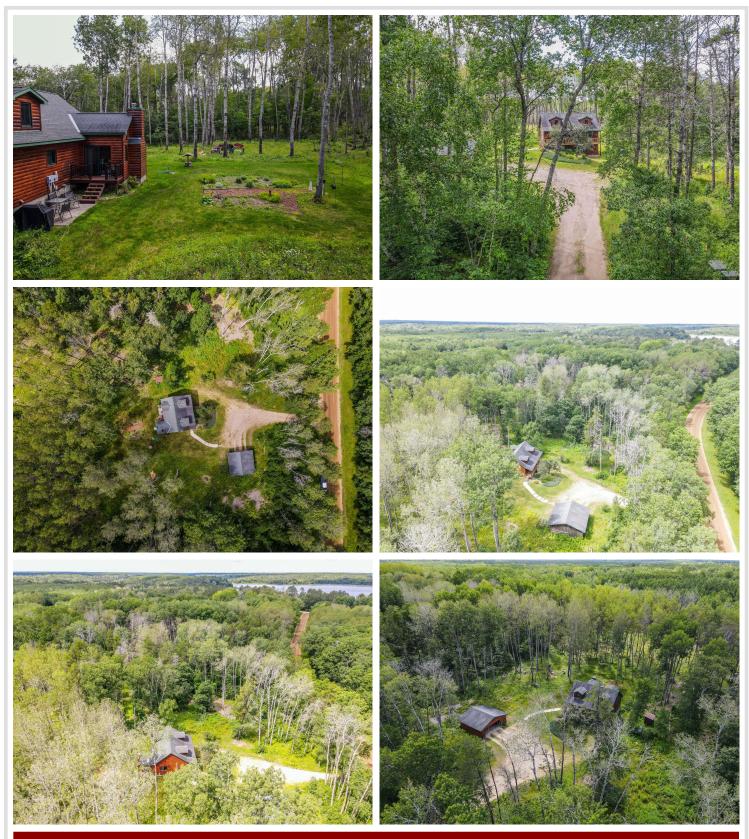

Step inside this beautiful 4 bedroom, 2 bath home nestled on over 3 wooded acres. The home offers a perfect blend of comfort and nature, ensuring privacy and peace in every corner. The home boasts four generously sized bedrooms, along with a cozy loft and an office. The sunroom is a standout feature, providing panoramic views of the lush, wooded setting. It's the ideal spot for enjoying your morning coffee, ready a book, or simply soaking in the calming ambiance of this private setting.