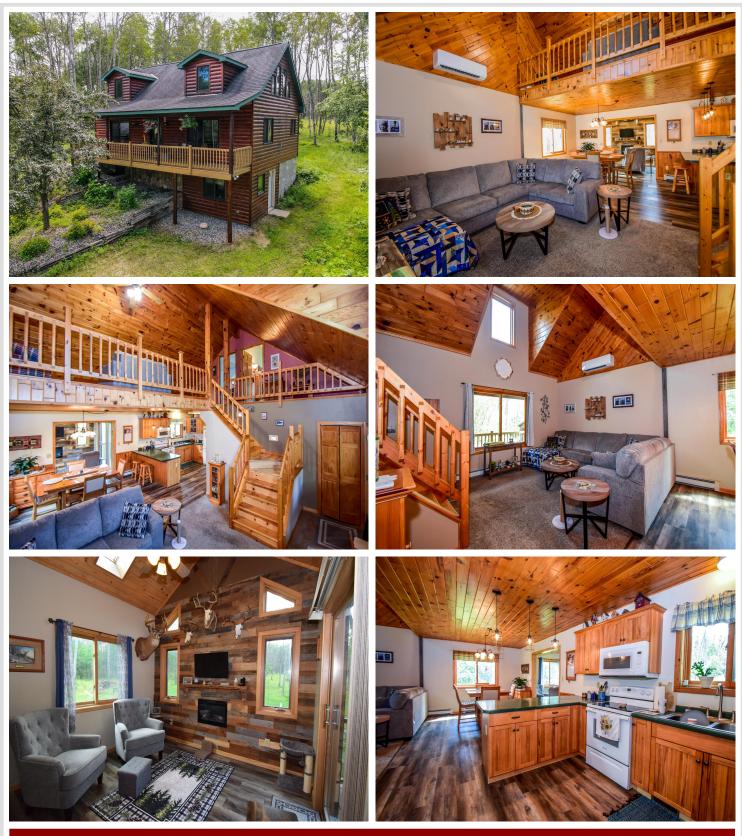

Step inside this beautiful 4 bedroom, 2 bath home nestled on over 3 wooded acres. The home offers a perfect blend of comfort and nature, ensuring privacy and peace in every corner. The home boasts four generously sized bedrooms, along with a cozy loft and an office. The sunroom is a standout feature, providing panoramic views of the lush, wooded setting. It's the ideal spot for enjoying your morning coffee, ready a book, or simply soaking in the calming ambiance of this private setting.