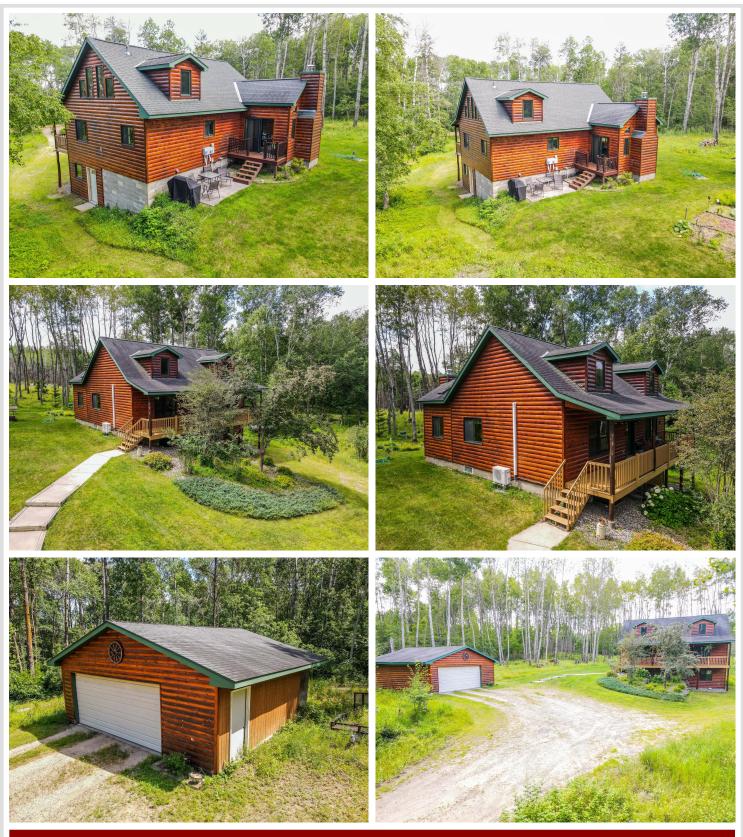

Step inside this beautiful 4 bedroom, 2 bath home nestled on over 3 wooded acres. The home offers a perfect blend of comfort and nature, ensuring privacy and peace in every corner. The home boasts four generously sized bedrooms, along with a cozy loft and an office. The sunroom is a standout feature, providing panoramic views of the lush, wooded setting. It's the ideal spot for enjoying your morning coffee, ready a book, or simply soaking in the calming ambiance of this private setting.