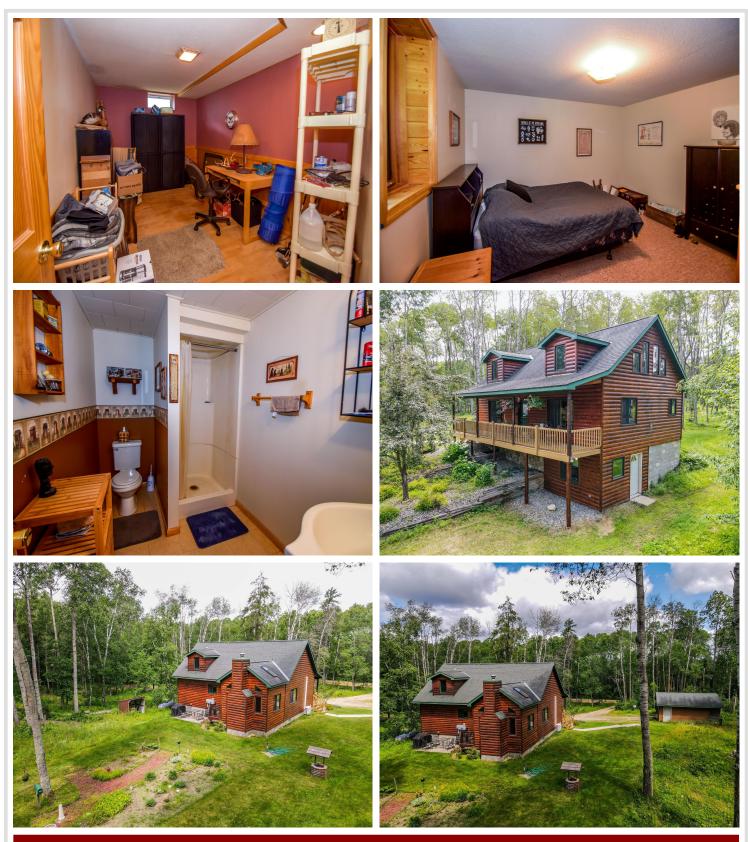

Step inside this beautiful 4 bedroom, 2 bath home nestled on over 3 wooded acres. The home offers a perfect blend of comfort and nature, ensuring privacy and peace in every corner. The home boasts four generously sized bedrooms, along with a cozy loft and an office. The sunroom is a standout feature, providing panoramic views of the lush, wooded setting. It's the ideal spot for enjoying your morning coffee, ready a book, or simply soaking in the calming ambiance of this private setting.