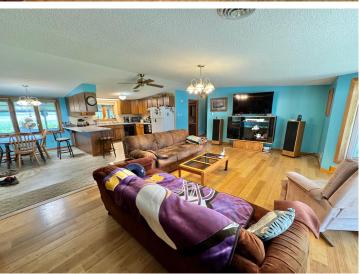

## **Description:**

Rock Lake!!! Just north of Detroit Lakes. This wonderfully located year round lake home is on the south side of the lake, at the end of a dead-end road. 1320 square feet, 3 bed and 1 bath. This home is surrounded by water and waterfowl, this is a private oasis to relax and enjoy what mother nature has to offer. There is a deer trail that runs right through this 1.19-acre parcel. With 176' feet of frontage, you can make this undeveloped beach yours. Rock Lake is a larger lake in the area that offers 10.13 miles of shoreline and excellent pan fishing. Stocked with Walleye, Largemouth Bass, Bluegills and Black Crappies. Outside the home you will find a wood burning hot tub and a wood burning sauna! The 2-stall detached garage offers a place to store the toys and or fishing boats. The cabin has premium insulation for efficient heating and cooling. At the back of the lot you will find a 16'x24' steel storage shed for the extras!