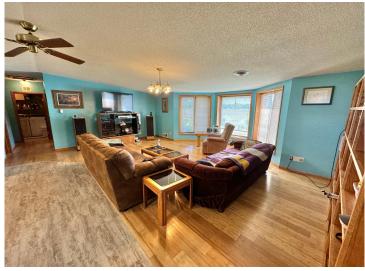

## **Description:**

Rock Lake!!! Just north of Detroit Lakes. This wonderfully located year round lake home is on the south side of the lake, at the end of a dead-end road. 1320 square feet, 3 bed and 1 bath. This home is surrounded by water and waterfowl, this is a private oasis to relax and enjoy what mother nature has to offer. There is a deer trail that runs right through this 1.19-acre parcel. With 176' feet of frontage, you can make this undeveloped beach yours. Rock Lake is a larger lake in the area that offers 10.13 miles of shoreline and excellent pan fishing. Stocked with Walleye, Largemouth Bass, Bluegills and Black Crappies. Outside the home you will find a wood burning hot tub and a wood burning sauna! The 2-stall detached garage offers a place to store the toys and or fishing boats. The cabin has premium insulation for efficient heating and cooling. At the back of the lot you will find a 16'x24' steel storage shed for the extras!