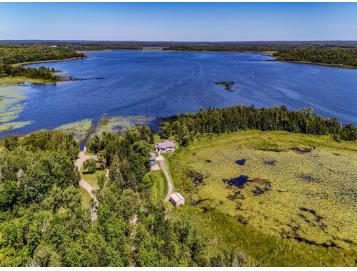

## **Description:**

Rock Lake!!! Just north of Detroit Lakes. This wonderfully located year round lake home is on the south side of the lake, at the end of a dead-end road. 1320 square feet, 3 bed and 1 bath. This home is surrounded by water and waterfowl, this is a private oasis to relax and enjoy what mother nature has to offer. There is a deer trail that runs right through this 1.19-acre parcel. With 176' feet of frontage, you can make this undeveloped beach yours. Rock Lake is a larger lake in the area that offers 10.13 miles of shoreline and excellent pan fishing. Stocked with Walleye, Largemouth Bass, Bluegills and Black Crappies. Outside the home you will find a wood burning hot tub and a wood burning sauna! The 2-stall detached garage offers a place to store the toys and or fishing boats. The cabin has premium insulation for efficient heating and cooling. At the back of the lot you will find a 16'x24' steel storage shed for the extras!