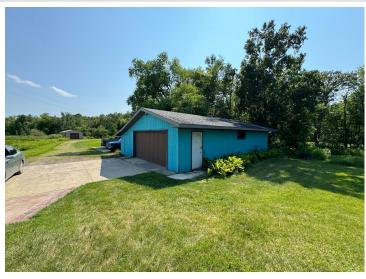

## **Description:**

Rock Lake!!! Just north of Detroit Lakes. This wonderfully located year round lake home is on the south side of the lake, at the end of a dead-end road. 1320 square feet, 3 bed and 1 bath. This home is surrounded by water and waterfowl, this is a private oasis to relax and enjoy what mother nature has to offer. There is a deer trail that runs right through this 1.19-acre parcel. With 176' feet of frontage, you can make this undeveloped beach yours. Rock Lake is a larger lake in the area that offers 10.13 miles of shoreline and excellent pan fishing. Stocked with Walleye, Largemouth Bass, Bluegills and Black Crappies. Outside the home you will find a wood burning hot tub and a wood burning sauna! The 2-stall detached garage offers a place to store the toys and or fishing boats. The cabin has premium insulation for efficient heating and cooling. At the back of the lot you will find a 16'x24' steel storage shed for the extras!