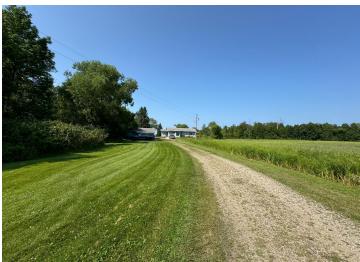

## **Description:**

Rock Lake!!! Just north of Detroit Lakes. This wonderfully located year round lake home is on the south side of the lake, at the end of a dead-end road. 1320 square feet, 3 bed and 1 bath. This home is surrounded by water and waterfowl, this is a private oasis to relax and enjoy what mother nature has to offer. There is a deer trail that runs right through this 1.19-acre parcel. With 176' feet of frontage, you can make this undeveloped beach yours. Rock Lake is a larger lake in the area that offers 10.13 miles of shoreline and excellent pan fishing. Stocked with Walleye, Largemouth Bass, Bluegills and Black Crappies. Outside the home you will find a wood burning hot tub and a wood burning sauna! The 2-stall detached garage offers a place to store the toys and or fishing boats. The cabin has premium insulation for efficient heating and cooling. At the back of the lot you will find a 16'x24' steel storage shed for the extras!

## **Driving Directions:**

From Hwy 34 heading east, turn left onto co hwy 25, travel 6.2 miles onto Broadway ave, 1.0 miles, turn right onto Rock Lake Access Rd, 0.6 miles. Destination will be on your left.