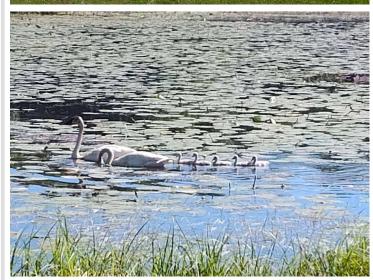

## **Description:**

Rock Lake!!! Just north of Detroit Lakes. This wonderfully located year round lake home is on the south side of the lake, at the end of a dead-end road. 1320 square feet, 3 bed and 1 bath. This home is surrounded by water and waterfowl, this is a private oasis to relax and enjoy what mother nature has to offer. There is a deer trail that runs right through this 1.19-acre parcel. With 176' feet of frontage, you can make this undeveloped beach yours. Rock Lake is a larger lake in the area that offers 10.13 miles of shoreline and excellent pan fishing. Stocked with Walleye, Largemouth Bass, Bluegills and Black Crappies. Outside the home you will find a wood burning hot tub and a wood burning sauna! The 2-stall detached garage offers a place to store the toys and or fishing boats. The cabin has premium insulation for efficient heating and cooling. At the back of the lot you will find a 16'x24' steel storage shed for the extras!