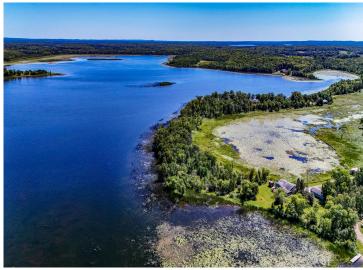

## **Description:**

Rock Lake!!! Just north of Detroit Lakes. This wonderfully located year round lake home is on the south side of the lake, at the end of a dead-end road. 1320 square feet, 3 bed and 1 bath. This home is surrounded by water and waterfowl, this is a private oasis to relax and enjoy what mother nature has to offer. There is a deer trail that runs right through this 1.19-acre parcel. With 176' feet of frontage, you can make this undeveloped beach yours. Rock Lake is a larger lake in the area that offers 10.13 miles of shoreline and excellent pan fishing. Stocked with Walleye, Largemouth Bass, Bluegills and Black Crappies. Outside the home you will find a wood burning hot tub and a wood burning sauna! The 2-stall detached garage offers a place to store the toys and or fishing boats. The cabin has premium insulation for efficient heating and cooling. At the back of the lot you will find a 16'x24' steel storage shed for the extras!