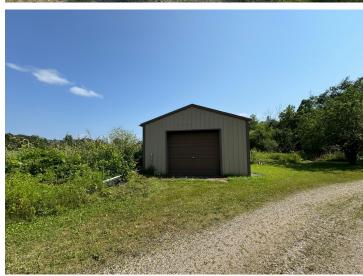

## **Description:**

Rock Lake!!! Just north of Detroit Lakes. This wonderfully located year round lake home is on the south side of the lake, at the end of a dead-end road. 1320 square feet, 3 bed and 1 bath. This home is surrounded by water and waterfowl, this is a private oasis to relax and enjoy what mother nature has to offer. There is a deer trail that runs right through this 1.19-acre parcel. With 176' feet of frontage, you can make this undeveloped beach yours. Rock Lake is a larger lake in the area that offers 10.13 miles of shoreline and excellent pan fishing. Stocked with Walleye, Largemouth Bass, Bluegills and Black Crappies. Outside the home you will find a wood burning hot tub and a wood burning sauna! The 2-stall detached garage offers a place to store the toys and or fishing boats. The cabin has premium insulation for efficient heating and cooling. At the back of the lot you will find a 16'x24' steel storage shed for the extras!