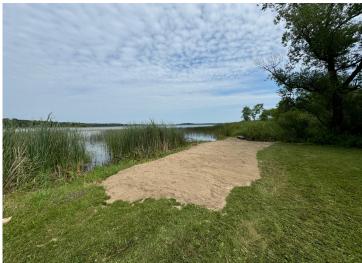

## **Description:**

Rock Lake!!! Just north of Detroit Lakes. This wonderfully located year round lake home is on the south side of the lake, at the end of a dead-end road. 1320 square feet, 3 bed and 1 bath. This home is surrounded by water and waterfowl, this is a private oasis to relax and enjoy what mother nature has to offer. There is a deer trail that runs right through this 1.19-acre parcel. With 176' feet of frontage, you can make this undeveloped beach yours. Rock Lake is a larger lake in the area that offers 10.13 miles of shoreline and excellent pan fishing. Stocked with Walleye, Largemouth Bass, Bluegills and Black Crappies. Outside the home you will find a wood burning hot tub and a wood burning sauna! The 2-stall detached garage offers a place to store the toys and or fishing boats. The cabin has premium insulation for efficient heating and cooling. At the back of the lot you will find a 16'x24' steel storage shed for the extras!