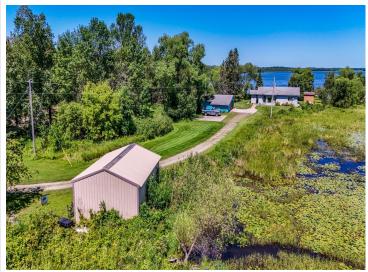

## **Description:**

Rock Lake!!! Just north of Detroit Lakes. This wonderfully located year round lake home is on the south side of the lake, at the end of a dead-end road. 1320 square feet, 3 bed and 1 bath. This home is surrounded by water and waterfowl, this is a private oasis to relax and enjoy what mother nature has to offer. There is a deer trail that runs right through this 1.19-acre parcel. With 176' feet of frontage, you can make this undeveloped beach yours. Rock Lake is a larger lake in the area that offers 10.13 miles of shoreline and excellent pan fishing. Stocked with Walleye, Largemouth Bass, Bluegills and Black Crappies. Outside the home you will find a wood burning hot tub and a wood burning sauna! The 2-stall detached garage offers a place to store the toys and or fishing boats. The cabin has premium insulation for efficient heating and cooling. At the back of the lot you will find a 16'x24' steel storage shed for the extras!