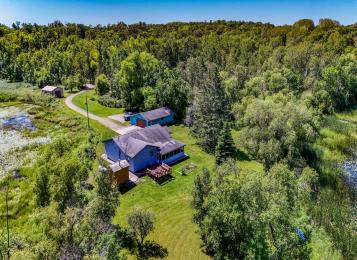

## **Description:**

Rock Lake!!! Just north of Detroit Lakes. This wonderfully located year round lake home is on the south side of the lake, at the end of a dead-end road. 1320 square feet, 3 bed and 1 bath. This home is surrounded by water and waterfowl, this is a private oasis to relax and enjoy what mother nature has to offer. There is a deer trail that runs right through this 1.19-acre parcel. With 176' feet of frontage, you can make this undeveloped beach yours. Rock Lake is a larger lake in the area that offers 10.13 miles of shoreline and excellent pan fishing. Stocked with Walleye, Largemouth Bass, Bluegills and Black Crappies. Outside the home you will find a wood burning hot tub and a wood burning sauna! The 2-stall detached garage offers a place to store the toys and or fishing boats. The cabin has premium insulation for efficient heating and cooling. At the back of the lot you will find a 16'x24' steel storage shed for the extras!