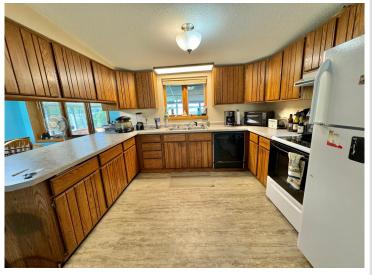

## **Description:**

Rock Lake!!! Just north of Detroit Lakes. This wonderfully located year round lake home is on the south side of the lake, at the end of a dead-end road. 1320 square feet, 3 bed and 1 bath. This home is surrounded by water and waterfowl, this is a private oasis to relax and enjoy what mother nature has to offer. There is a deer trail that runs right through this 1.19-acre parcel. With 176' feet of frontage, you can make this undeveloped beach yours. Rock Lake is a larger lake in the area that offers 10.13 miles of shoreline and excellent pan fishing. Stocked with Walleye, Largemouth Bass, Bluegills and Black Crappies. Outside the home you will find a wood burning hot tub and a wood burning sauna! The 2-stall detached garage offers a place to store the toys and or fishing boats. The cabin has premium insulation for efficient heating and cooling. At the back of the lot you will find a 16'x24' steel storage shed for the extras!