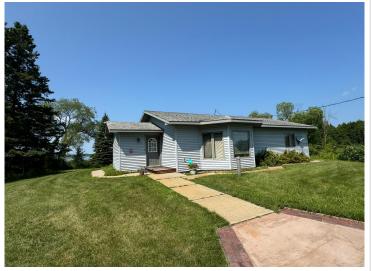

MLS 6572113 Lake Home

\$419,900

1,320 sq ft 3 bedrooms 1 baths

30501 Rock Lake Access Road Detroit Lakes MN 56501

Waterfront: Rock

Status: Active

## **Description:**

Rock Lake!!! Just north of Detroit Lakes. This wonderfully located year round lake home is on the south side of the lake, at the end of a dead-end road. 1320 square feet, 3 bed and 1 bath. This home is surrounded by water and waterfowl, this is a private oasis to relax and enjoy what mother nature has to offer. There is a deer trail that runs right through this 1.19-acre parcel. With 176' feet of frontage, you can make this undeveloped beach yours. Rock Lake is a larger lake in the area that offers 10.13 miles of shoreline and excellent pan fishing. Stocked with Walleye, Largemouth Bass, Bluegills and Black Crappies. Outside the home you will find a wood burning hot tub and a wood burning sauna! The 2-stall detached garage offers a place to store the toys and or fishing boats. The cabin has premium insulation for efficient heating and cooling. At the back of the lot you will find a 16'x24' steel storage shed for the extras!