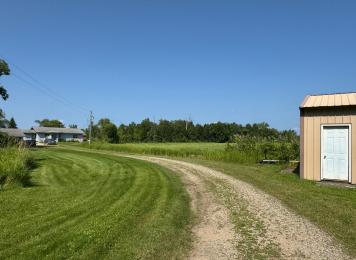

## **Description:**

Rock Lake!!! Just north of Detroit Lakes. This wonderfully located year round lake home is on the south side of the lake, at the end of a dead-end road. 1320 square feet, 3 bed and 1 bath. This home is surrounded by water and waterfowl, this is a private oasis to relax and enjoy what mother nature has to offer. There is a deer trail that runs right through this 1.19-acre parcel. With 176' feet of frontage, you can make this undeveloped beach yours. Rock Lake is a larger lake in the area that offers 10.13 miles of shoreline and excellent pan fishing. Stocked with Walleye, Largemouth Bass, Bluegills and Black Crappies. Outside the home you will find a wood burning hot tub and a wood burning sauna! The 2-stall detached garage offers a place to store the toys and or fishing boats. The cabin has premium insulation for efficient heating and cooling. At the back of the lot you will find a 16'x24' steel storage shed for the extras!