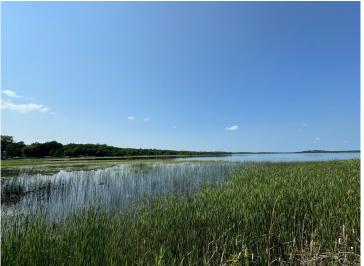

## **Description:**

Rock Lake!!! Just north of Detroit Lakes. This wonderfully located year round lake home is on the south side of the lake, at the end of a dead-end road. 1320 square feet, 3 bed and 1 bath. This home is surrounded by water and waterfowl, this is a private oasis to relax and enjoy what mother nature has to offer. There is a deer trail that runs right through this 1.19-acre parcel. With 176' feet of frontage, you can make this undeveloped beach yours. Rock Lake is a larger lake in the area that offers 10.13 miles of shoreline and excellent pan fishing. Stocked with Walleye, Largemouth Bass, Bluegills and Black Crappies. Outside the home you will find a wood burning hot tub and a wood burning sauna! The 2-stall detached garage offers a place to store the toys and or fishing boats. The cabin has premium insulation for efficient heating and cooling. At the back of the lot you will find a 16'x24' steel storage shed for the extras!