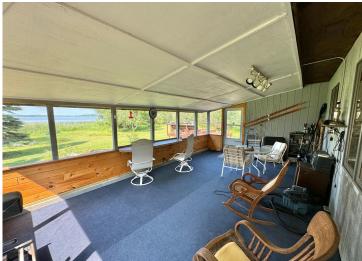

## **Description:**

Rock Lake!!! Just north of Detroit Lakes. This wonderfully located year round lake home is on the south side of the lake, at the end of a dead-end road. 1320 square feet, 3 bed and 1 bath. This home is surrounded by water and waterfowl, this is a private oasis to relax and enjoy what mother nature has to offer. There is a deer trail that runs right through this 1.19-acre parcel. With 176' feet of frontage, you can make this undeveloped beach yours. Rock Lake is a larger lake in the area that offers 10.13 miles of shoreline and excellent pan fishing. Stocked with Walleye, Largemouth Bass, Bluegills and Black Crappies. Outside the home you will find a wood burning hot tub and a wood burning sauna! The 2-stall detached garage offers a place to store the toys and or fishing boats. The cabin has premium insulation for efficient heating and cooling. At the back of the lot you will find a 16'x24' steel storage shed for the extras!