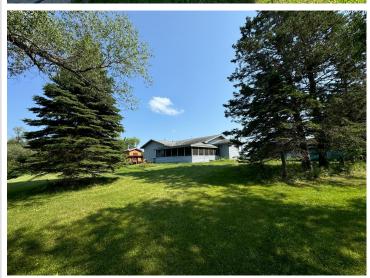

## **Description:**

Rock Lake!!! Just north of Detroit Lakes. This wonderfully located year round lake home is on the south side of the lake, at the end of a dead-end road. 1320 square feet, 3 bed and 1 bath. This home is surrounded by water and waterfowl, this is a private oasis to relax and enjoy what mother nature has to offer. There is a deer trail that runs right through this 1.19-acre parcel. With 176' feet of frontage, you can make this undeveloped beach yours. Rock Lake is a larger lake in the area that offers 10.13 miles of shoreline and excellent pan fishing. Stocked with Walleye, Largemouth Bass, Bluegills and Black Crappies. Outside the home you will find a wood burning hot tub and a wood burning sauna! The 2-stall detached garage offers a place to store the toys and or fishing boats. The cabin has premium insulation for efficient heating and cooling. At the back of the lot you will find a 16'x24' steel storage shed for the extras!