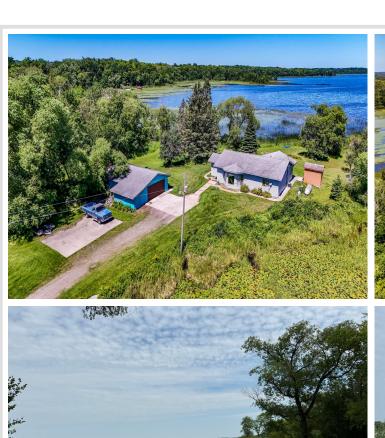

## **Description:**

Rock Lake!!! Just north of Detroit Lakes. This wonderfully located year round lake home is on the south side of the lake, at the end of a dead-end road. 1320 square feet, 3 bed and 1 bath. This home is surrounded by water and waterfowl, this is a private oasis to relax and enjoy what mother nature has to offer. There is a deer trail that runs right through this 1.19-acre parcel. With 176' feet of frontage, you can make this undeveloped beach yours. Rock Lake is a larger lake in the area that offers 10.13 miles of shoreline and excellent pan fishing. Stocked with Walleye, Largemouth Bass, Bluegills and Black Crappies. Outside the home you will find a wood burning hot tub and a wood burning sauna! The 2-stall detached garage offers a place to store the toys and or fishing boats. The cabin has premium insulation for efficient heating and cooling. At the back of the lot you will find a 16'x24' steel storage shed for the extras!