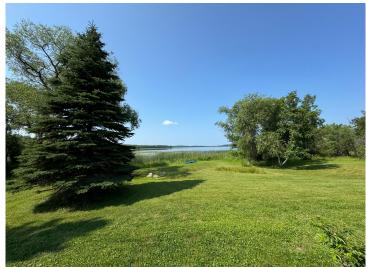

## **Description:**

Rock Lake!!! Just north of Detroit Lakes. This wonderfully located year round lake home is on the south side of the lake, at the end of a dead-end road. 1320 square feet, 3 bed and 1 bath. This home is surrounded by water and waterfowl, this is a private oasis to relax and enjoy what mother nature has to offer. There is a deer trail that runs right through this 1.19-acre parcel. With 176' feet of frontage, you can make this undeveloped beach yours. Rock Lake is a larger lake in the area that offers 10.13 miles of shoreline and excellent pan fishing. Stocked with Walleye, Largemouth Bass, Bluegills and Black Crappies. Outside the home you will find a wood burning hot tub and a wood burning sauna! The 2-stall detached garage offers a place to store the toys and or fishing boats. The cabin has premium insulation for efficient heating and cooling. At the back of the lot you will find a 16'x24' steel storage shed for the extras!