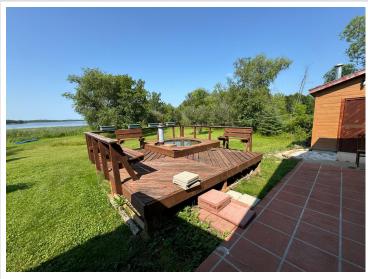

## **Description:**

Rock Lake!!! Just north of Detroit Lakes. This wonderfully located year round lake home is on the south side of the lake, at the end of a dead-end road. 1320 square feet, 3 bed and 1 bath. This home is surrounded by water and waterfowl, this is a private oasis to relax and enjoy what mother nature has to offer. There is a deer trail that runs right through this 1.19-acre parcel. With 176' feet of frontage, you can make this undeveloped beach yours. Rock Lake is a larger lake in the area that offers 10.13 miles of shoreline and excellent pan fishing. Stocked with Walleye, Largemouth Bass, Bluegills and Black Crappies. Outside the home you will find a wood burning hot tub and a wood burning sauna! The 2-stall detached garage offers a place to store the toys and or fishing boats. The cabin has premium insulation for efficient heating and cooling. At the back of the lot you will find a 16'x24' steel storage shed for the extras!