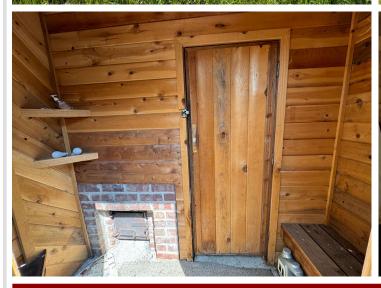

## **Description:**

Rock Lake!!! Just north of Detroit Lakes. This wonderfully located year round lake home is on the south side of the lake, at the end of a dead-end road. 1320 square feet, 3 bed and 1 bath. This home is surrounded by water and waterfowl, this is a private oasis to relax and enjoy what mother nature has to offer. There is a deer trail that runs right through this 1.19-acre parcel. With 176' feet of frontage, you can make this undeveloped beach yours. Rock Lake is a larger lake in the area that offers 10.13 miles of shoreline and excellent pan fishing. Stocked with Walleye, Largemouth Bass, Bluegills and Black Crappies. Outside the home you will find a wood burning hot tub and a wood burning sauna! The 2-stall detached garage offers a place to store the toys and or fishing boats. The cabin has premium insulation for efficient heating and cooling. At the back of the lot you will find a 16'x24' steel storage shed for the extras!