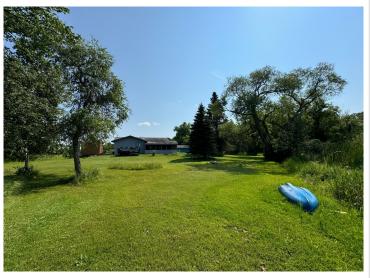

## **Description:**

Rock Lake!!! Just north of Detroit Lakes. This wonderfully located year round lake home is on the south side of the lake, at the end of a dead-end road. 1320 square feet, 3 bed and 1 bath. This home is surrounded by water and waterfowl, this is a private oasis to relax and enjoy what mother nature has to offer. There is a deer trail that runs right through this 1.19-acre parcel. With 176' feet of frontage, you can make this undeveloped beach yours. Rock Lake is a larger lake in the area that offers 10.13 miles of shoreline and excellent pan fishing. Stocked with Walleye, Largemouth Bass, Bluegills and Black Crappies. Outside the home you will find a wood burning hot tub and a wood burning sauna! The 2-stall detached garage offers a place to store the toys and or fishing boats. The cabin has premium insulation for efficient heating and cooling. At the back of the lot you will find a 16'x24' steel storage shed for the extras!