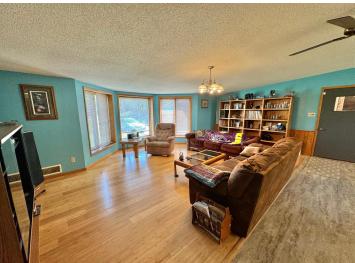

## **Description:**

Rock Lake!!! Just north of Detroit Lakes. This wonderfully located year round lake home is on the south side of the lake, at the end of a dead-end road. 1320 square feet, 3 bed and 1 bath. This home is surrounded by water and waterfowl, this is a private oasis to relax and enjoy what mother nature has to offer. There is a deer trail that runs right through this 1.19-acre parcel. With 176' feet of frontage, you can make this undeveloped beach yours. Rock Lake is a larger lake in the area that offers 10.13 miles of shoreline and excellent pan fishing. Stocked with Walleye, Largemouth Bass, Bluegills and Black Crappies. Outside the home you will find a wood burning hot tub and a wood burning sauna! The 2-stall detached garage offers a place to store the toys and or fishing boats. The cabin has premium insulation for efficient heating and cooling. At the back of the lot you will find a 16'x24' steel storage shed for the extras!