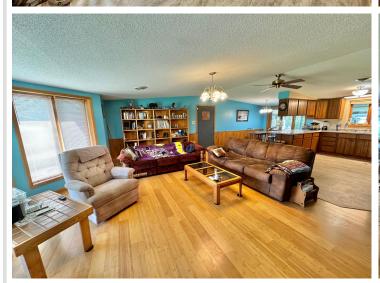

## **Description:**

Rock Lake!!! Just north of Detroit Lakes. This wonderfully located year round lake home is on the south side of the lake, at the end of a dead-end road. 1320 square feet, 3 bed and 1 bath. This home is surrounded by water and waterfowl, this is a private oasis to relax and enjoy what mother nature has to offer. There is a deer trail that runs right through this 1.19-acre parcel. With 176' feet of frontage, you can make this undeveloped beach yours. Rock Lake is a larger lake in the area that offers 10.13 miles of shoreline and excellent pan fishing. Stocked with Walleye, Largemouth Bass, Bluegills and Black Crappies. Outside the home you will find a wood burning hot tub and a wood burning sauna! The 2-stall detached garage offers a place to store the toys and or fishing boats. The cabin has premium insulation for efficient heating and cooling. At the back of the lot you will find a 16'x24' steel storage shed for the extras!