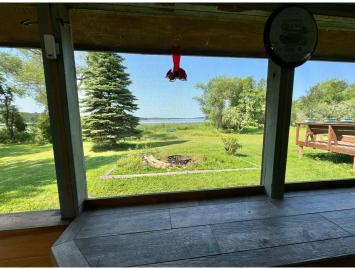

## **Description:**

Rock Lake!!! Just north of Detroit Lakes. This wonderfully located year round lake home is on the south side of the lake, at the end of a dead-end road. 1320 square feet, 3 bed and 1 bath. This home is surrounded by water and waterfowl, this is a private oasis to relax and enjoy what mother nature has to offer. There is a deer trail that runs right through this 1.19-acre parcel. With 176' feet of frontage, you can make this undeveloped beach yours. Rock Lake is a larger lake in the area that offers 10.13 miles of shoreline and excellent pan fishing. Stocked with Walleye, Largemouth Bass, Bluegills and Black Crappies. Outside the home you will find a wood burning hot tub and a wood burning sauna! The 2-stall detached garage offers a place to store the toys and or fishing boats. The cabin has premium insulation for efficient heating and cooling. At the back of the lot you will find a 16'x24' steel storage shed for the extras!