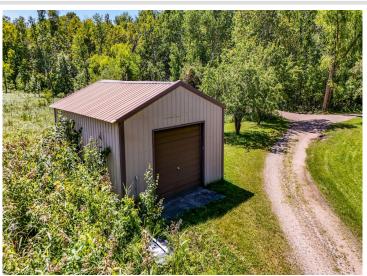

## **Description:**

Rock Lake!!! Just north of Detroit Lakes. This wonderfully located year round lake home is on the south side of the lake, at the end of a dead-end road. 1320 square feet, 3 bed and 1 bath. This home is surrounded by water and waterfowl, this is a private oasis to relax and enjoy what mother nature has to offer. There is a deer trail that runs right through this 1.19-acre parcel. With 176' feet of frontage, you can make this undeveloped beach yours. Rock Lake is a larger lake in the area that offers 10.13 miles of shoreline and excellent pan fishing. Stocked with Walleye, Largemouth Bass, Bluegills and Black Crappies. Outside the home you will find a wood burning hot tub and a wood burning sauna! The 2-stall detached garage offers a place to store the toys and or fishing boats. The cabin has premium insulation for efficient heating and cooling. At the back of the lot you will find a 16'x24' steel storage shed for the extras!