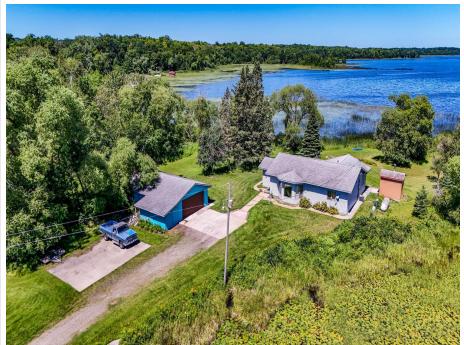

## **Description:**

Rock Lake!!! Just north of Detroit Lakes. This wonderfully located year round lake home is on the south side of the lake, at the end of a dead-end road. 1320 square feet, 3 bed and 1 bath. This home is surrounded by water and waterfowl, this is a private oasis to relax and enjoy what mother nature has to offer. There is a deer trail that runs right through this 1.19-acre parcel. With 176' feet of frontage, you can make this undeveloped beach yours. Rock Lake is a larger lake in the area that offers 10.13 miles of shoreline and excellent pan fishing. Stocked with Walleye, Largemouth Bass, Bluegills and Black Crappies. Outside the home you will find a wood burning hot tub and a wood burning sauna! The 2-stall detached garage offers a place to store the toys and or fishing boats. The cabin has premium insulation for efficient heating and cooling. At the back of the lot you will find a 16'x24' steel storage shed for the extras!