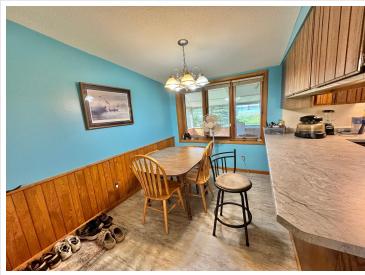

## **Description:**

Rock Lake!!! Just north of Detroit Lakes. This wonderfully located year round lake home is on the south side of the lake, at the end of a dead-end road. 1320 square feet, 3 bed and 1 bath. This home is surrounded by water and waterfowl, this is a private oasis to relax and enjoy what mother nature has to offer. There is a deer trail that runs right through this 1.19-acre parcel. With 176' feet of frontage, you can make this undeveloped beach yours. Rock Lake is a larger lake in the area that offers 10.13 miles of shoreline and excellent pan fishing. Stocked with Walleye, Largemouth Bass, Bluegills and Black Crappies. Outside the home you will find a wood burning hot tub and a wood burning sauna! The 2-stall detached garage offers a place to store the toys and or fishing boats. The cabin has premium insulation for efficient heating and cooling. At the back of the lot you will find a 16'x24' steel storage shed for the extras!