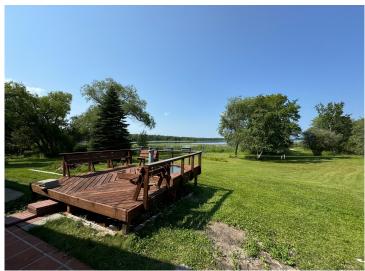

## **Description:**

Rock Lake!!! Just north of Detroit Lakes. This wonderfully located year round lake home is on the south side of the lake, at the end of a dead-end road. 1320 square feet, 3 bed and 1 bath. This home is surrounded by water and waterfowl, this is a private oasis to relax and enjoy what mother nature has to offer. There is a deer trail that runs right through this 1.19-acre parcel. With 176' feet of frontage, you can make this undeveloped beach yours. Rock Lake is a larger lake in the area that offers 10.13 miles of shoreline and excellent pan fishing. Stocked with Walleye, Largemouth Bass, Bluegills and Black Crappies. Outside the home you will find a wood burning hot tub and a wood burning sauna! The 2-stall detached garage offers a place to store the toys and or fishing boats. The cabin has premium insulation for efficient heating and cooling. At the back of the lot you will find a 16'x24' steel storage shed for the extras!