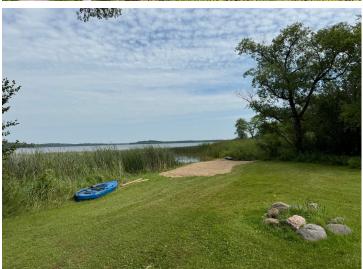

## **Description:**

Rock Lake!!! Just north of Detroit Lakes. This wonderfully located year round lake home is on the south side of the lake, at the end of a dead-end road. 1320 square feet, 3 bed and 1 bath. This home is surrounded by water and waterfowl, this is a private oasis to relax and enjoy what mother nature has to offer. There is a deer trail that runs right through this 1.19-acre parcel. With 176' feet of frontage, you can make this undeveloped beach yours. Rock Lake is a larger lake in the area that offers 10.13 miles of shoreline and excellent pan fishing. Stocked with Walleye, Largemouth Bass, Bluegills and Black Crappies. Outside the home you will find a wood burning hot tub and a wood burning sauna! The 2-stall detached garage offers a place to store the toys and or fishing boats. The cabin has premium insulation for efficient heating and cooling. At the back of the lot you will find a 16'x24' steel storage shed for the extras!