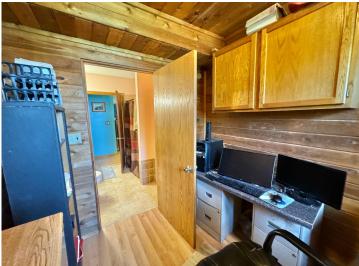

## **Description:**

Rock Lake!!! Just north of Detroit Lakes. This wonderfully located year round lake home is on the south side of the lake, at the end of a dead-end road. 1320 square feet, 3 bed and 1 bath. This home is surrounded by water and waterfowl, this is a private oasis to relax and enjoy what mother nature has to offer. There is a deer trail that runs right through this 1.19-acre parcel. With 176' feet of frontage, you can make this undeveloped beach yours. Rock Lake is a larger lake in the area that offers 10.13 miles of shoreline and excellent pan fishing. Stocked with Walleye, Largemouth Bass, Bluegills and Black Crappies. Outside the home you will find a wood burning hot tub and a wood burning sauna! The 2-stall detached garage offers a place to store the toys and or fishing boats. The cabin has premium insulation for efficient heating and cooling. At the back of the lot you will find a 16'x24' steel storage shed for the extras!