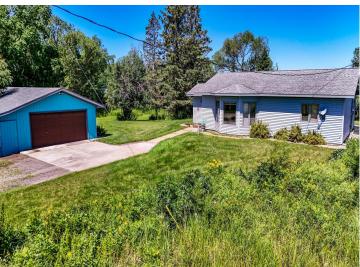

MLS 6572113 Lake Home

\$419,900

1,320 sq ft 3 bedrooms 1 baths

30501 Rock Lake Access Road Detroit Lakes MN 56501

Waterfront: Rock

Status: Active

## **Description:**

Rock Lake!!! Just north of Detroit Lakes. This wonderfully located year round lake home is on the south side of the lake, at the end of a dead-end road. 1320 square feet, 3 bed and 1 bath. This home is surrounded by water and waterfowl, this is a private oasis to relax and enjoy what mother nature has to offer. There is a deer trail that runs right through this 1.19-acre parcel. With 176' feet of frontage, you can make this undeveloped beach yours. Rock Lake is a larger lake in the area that offers 10.13 miles of shoreline and excellent pan fishing. Stocked with Walleye, Largemouth Bass, Bluegills and Black Crappies. Outside the home you will find a wood burning hot tub and a wood burning sauna! The 2-stall detached garage offers a place to store the toys and or fishing boats. The cabin has premium insulation for efficient heating and cooling. At the back of the lot you will find a 16'x24' steel storage shed for the extras!