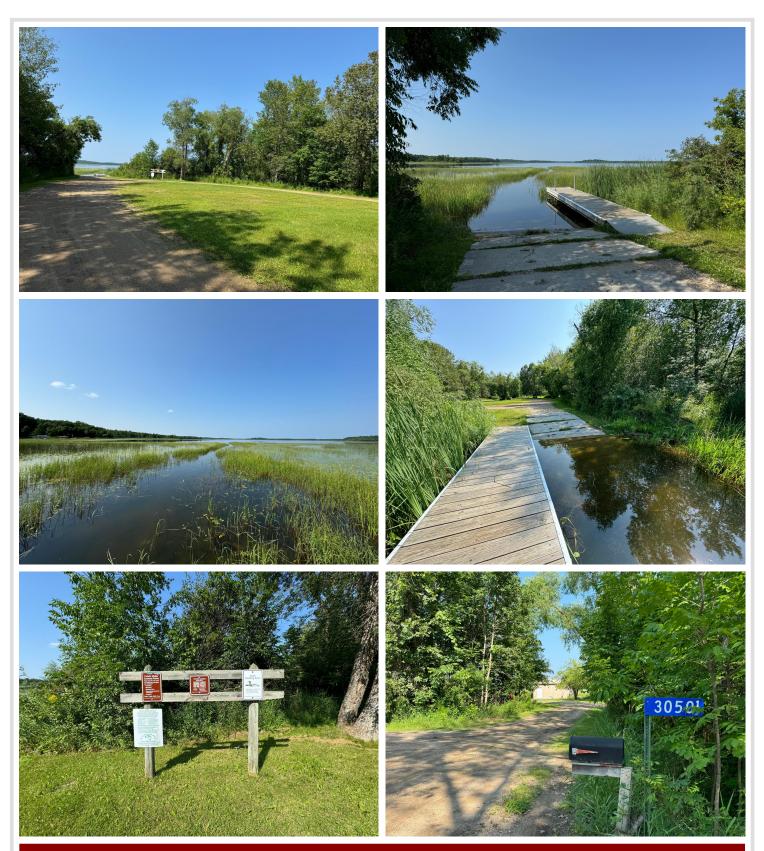

## **Description:**

Rock Lake!!! Just north of Detroit Lakes. This wonderfully located year round lake home is on the south side of the lake, at the end of a dead-end road. 1320 square feet, 3 bed and 1 bath. This home is surrounded by water and waterfowl, this is a private oasis to relax and enjoy what mother nature has to offer. There is a deer trail that runs right through this 1.19-acre parcel. With 176' feet of frontage, you can make this undeveloped beach yours. Rock Lake is a larger lake in the area that offers 10.13 miles of shoreline and excellent pan fishing. Stocked with Walleye, Largemouth Bass, Bluegills and Black Crappies. Outside the home you will find a wood burning hot tub and a wood burning sauna! The 2-stall detached garage offers a place to store the toys and or fishing boats. The cabin has premium insulation for efficient heating and cooling. At the back of the lot you will find a 16'x24' steel storage shed for the extras!