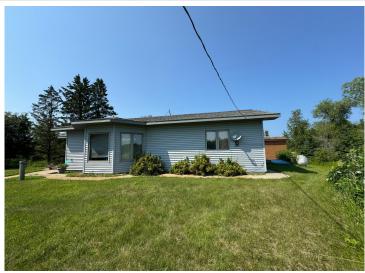

## **Description:**

Rock Lake!!! Just north of Detroit Lakes. This wonderfully located year round lake home is on the south side of the lake, at the end of a dead-end road. 1320 square feet, 3 bed and 1 bath. This home is surrounded by water and waterfowl, this is a private oasis to relax and enjoy what mother nature has to offer. There is a deer trail that runs right through this 1.19-acre parcel. With 176' feet of frontage, you can make this undeveloped beach yours. Rock Lake is a larger lake in the area that offers 10.13 miles of shoreline and excellent pan fishing. Stocked with Walleye, Largemouth Bass, Bluegills and Black Crappies. Outside the home you will find a wood burning hot tub and a wood burning sauna! The 2-stall detached garage offers a place to store the toys and or fishing boats. The cabin has premium insulation for efficient heating and cooling. At the back of the lot you will find a 16'x24' steel storage shed for the extras!