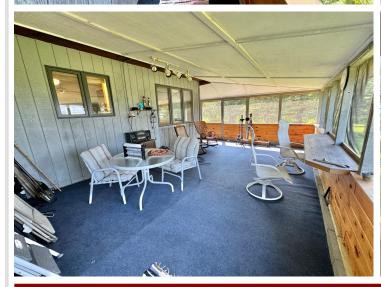

## **Description:**

Rock Lake!!! Just north of Detroit Lakes. This wonderfully located year round lake home is on the south side of the lake, at the end of a dead-end road. 1320 square feet, 3 bed and 1 bath. This home is surrounded by water and waterfowl, this is a private oasis to relax and enjoy what mother nature has to offer. There is a deer trail that runs right through this 1.19-acre parcel. With 176' feet of frontage, you can make this undeveloped beach yours. Rock Lake is a larger lake in the area that offers 10.13 miles of shoreline and excellent pan fishing. Stocked with Walleye, Largemouth Bass, Bluegills and Black Crappies. Outside the home you will find a wood burning hot tub and a wood burning sauna! The 2-stall detached garage offers a place to store the toys and or fishing boats. The cabin has premium insulation for efficient heating and cooling. At the back of the lot you will find a 16'x24' steel storage shed for the extras!