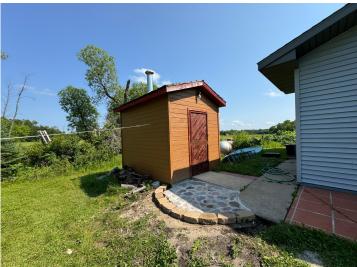

## **Description:**

Rock Lake!!! Just north of Detroit Lakes. This wonderfully located year round lake home is on the south side of the lake, at the end of a dead-end road. 1320 square feet, 3 bed and 1 bath. This home is surrounded by water and waterfowl, this is a private oasis to relax and enjoy what mother nature has to offer. There is a deer trail that runs right through this 1.19-acre parcel. With 176' feet of frontage, you can make this undeveloped beach yours. Rock Lake is a larger lake in the area that offers 10.13 miles of shoreline and excellent pan fishing. Stocked with Walleye, Largemouth Bass, Bluegills and Black Crappies. Outside the home you will find a wood burning hot tub and a wood burning sauna! The 2-stall detached garage offers a place to store the toys and or fishing boats. The cabin has premium insulation for efficient heating and cooling. At the back of the lot you will find a 16'x24' steel storage shed for the extras!