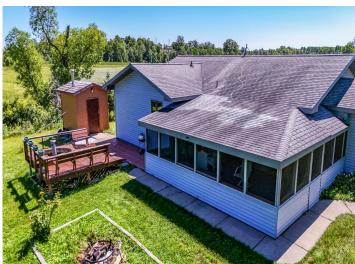

## **Description:**

Rock Lake!!! Just north of Detroit Lakes. This wonderfully located year round lake home is on the south side of the lake, at the end of a dead-end road. 1320 square feet, 3 bed and 1 bath. This home is surrounded by water and waterfowl, this is a private oasis to relax and enjoy what mother nature has to offer. There is a deer trail that runs right through this 1.19-acre parcel. With 176' feet of frontage, you can make this undeveloped beach yours. Rock Lake is a larger lake in the area that offers 10.13 miles of shoreline and excellent pan fishing. Stocked with Walleye, Largemouth Bass, Bluegills and Black Crappies. Outside the home you will find a wood burning hot tub and a wood burning sauna! The 2-stall detached garage offers a place to store the toys and or fishing boats. The cabin has premium insulation for efficient heating and cooling. At the back of the lot you will find a 16'x24' steel storage shed for the extras!