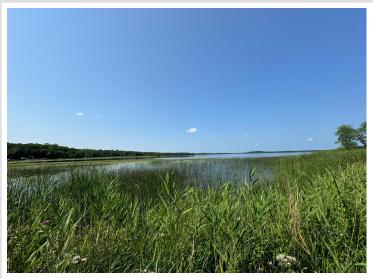

## **Description:**

Rock Lake!!! Just north of Detroit Lakes. This wonderfully located year round lake home is on the south side of the lake, at the end of a dead-end road. 1320 square feet, 3 bed and 1 bath. This home is surrounded by water and waterfowl, this is a private oasis to relax and enjoy what mother nature has to offer. There is a deer trail that runs right through this 1.19-acre parcel. With 176' feet of frontage, you can make this undeveloped beach yours. Rock Lake is a larger lake in the area that offers 10.13 miles of shoreline and excellent pan fishing. Stocked with Walleye, Largemouth Bass, Bluegills and Black Crappies. Outside the home you will find a wood burning hot tub and a wood burning sauna! The 2-stall detached garage offers a place to store the toys and or fishing boats. The cabin has premium insulation for efficient heating and cooling. At the back of the lot you will find a 16'x24' steel storage shed for the extras!