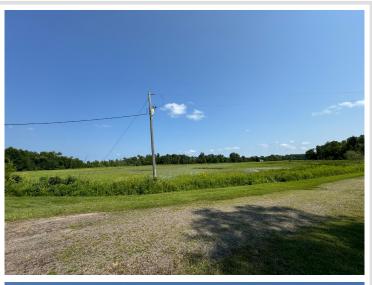

## **Description:**

Rock Lake!!! Just north of Detroit Lakes. This wonderfully located year round lake home is on the south side of the lake, at the end of a dead-end road. 1320 square feet, 3 bed and 1 bath. This home is surrounded by water and waterfowl, this is a private oasis to relax and enjoy what mother nature has to offer. There is a deer trail that runs right through this 1.19-acre parcel. With 176' feet of frontage, you can make this undeveloped beach yours. Rock Lake is a larger lake in the area that offers 10.13 miles of shoreline and excellent pan fishing. Stocked with Walleye, Largemouth Bass, Bluegills and Black Crappies. Outside the home you will find a wood burning hot tub and a wood burning sauna! The 2-stall detached garage offers a place to store the toys and or fishing boats. The cabin has premium insulation for efficient heating and cooling. At the back of the lot you will find a 16'x24' steel storage shed for the extras!