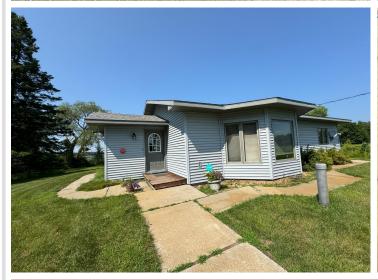

MLS 6572113 Lake Home

\$419,900

1,320 sq ft 3 bedrooms 1 baths

30501 Rock Lake Access Road Detroit Lakes MN 56501

Waterfront: Rock

Status: Active

## **Description:**

Rock Lake!!! Just north of Detroit Lakes. This wonderfully located year round lake home is on the south side of the lake, at the end of a dead-end road. 1320 square feet, 3 bed and 1 bath. This home is surrounded by water and waterfowl, this is a private oasis to relax and enjoy what mother nature has to offer. There is a deer trail that runs right through this 1.19-acre parcel. With 176' feet of frontage, you can make this undeveloped beach yours. Rock Lake is a larger lake in the area that offers 10.13 miles of shoreline and excellent pan fishing. Stocked with Walleye, Largemouth Bass, Bluegills and Black Crappies. Outside the home you will find a wood burning hot tub and a wood burning sauna! The 2-stall detached garage offers a place to store the toys and or fishing boats. The cabin has premium insulation for efficient heating and cooling. At the back of the lot you will find a 16'x24' steel storage shed for the extras!