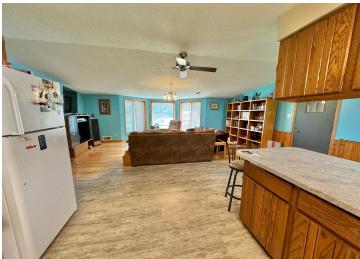

## **Description:**

Rock Lake!!! Just north of Detroit Lakes. This wonderfully located year round lake home is on the south side of the lake, at the end of a dead-end road. 1320 square feet, 3 bed and 1 bath. This home is surrounded by water and waterfowl, this is a private oasis to relax and enjoy what mother nature has to offer. There is a deer trail that runs right through this 1.19-acre parcel. With 176' feet of frontage, you can make this undeveloped beach yours. Rock Lake is a larger lake in the area that offers 10.13 miles of shoreline and excellent pan fishing. Stocked with Walleye, Largemouth Bass, Bluegills and Black Crappies. Outside the home you will find a wood burning hot tub and a wood burning sauna! The 2-stall detached garage offers a place to store the toys and or fishing boats. The cabin has premium insulation for efficient heating and cooling. At the back of the lot you will find a 16'x24' steel storage shed for the extras!