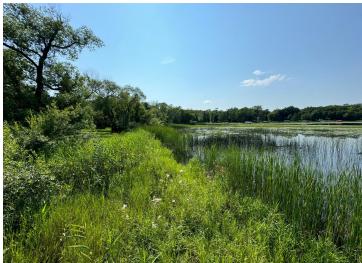

## **Description:**

Rock Lake!!! Just north of Detroit Lakes. This wonderfully located year round lake home is on the south side of the lake, at the end of a dead-end road. 1320 square feet, 3 bed and 1 bath. This home is surrounded by water and waterfowl, this is a private oasis to relax and enjoy what mother nature has to offer. There is a deer trail that runs right through this 1.19-acre parcel. With 176' feet of frontage, you can make this undeveloped beach yours. Rock Lake is a larger lake in the area that offers 10.13 miles of shoreline and excellent pan fishing. Stocked with Walleye, Largemouth Bass, Bluegills and Black Crappies. Outside the home you will find a wood burning hot tub and a wood burning sauna! The 2-stall detached garage offers a place to store the toys and or fishing boats. The cabin has premium insulation for efficient heating and cooling. At the back of the lot you will find a 16'x24' steel storage shed for the extras!