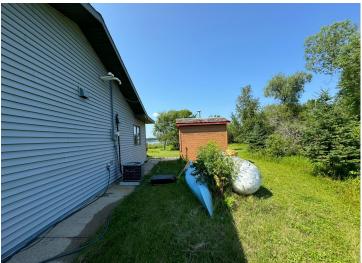

## **Description:**

Rock Lake!!! Just north of Detroit Lakes. This wonderfully located year round lake home is on the south side of the lake, at the end of a dead-end road. 1320 square feet, 3 bed and 1 bath. This home is surrounded by water and waterfowl, this is a private oasis to relax and enjoy what mother nature has to offer. There is a deer trail that runs right through this 1.19-acre parcel. With 176' feet of frontage, you can make this undeveloped beach yours. Rock Lake is a larger lake in the area that offers 10.13 miles of shoreline and excellent pan fishing. Stocked with Walleye, Largemouth Bass, Bluegills and Black Crappies. Outside the home you will find a wood burning hot tub and a wood burning sauna! The 2-stall detached garage offers a place to store the toys and or fishing boats. The cabin has premium insulation for efficient heating and cooling. At the back of the lot you will find a 16'x24' steel storage shed for the extras!