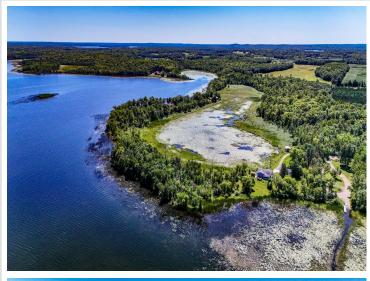

## **Description:**

Rock Lake!!! Just north of Detroit Lakes. This wonderfully located year round lake home is on the south side of the lake, at the end of a dead-end road. 1320 square feet, 3 bed and 1 bath. This home is surrounded by water and waterfowl, this is a private oasis to relax and enjoy what mother nature has to offer. There is a deer trail that runs right through this 1.19-acre parcel. With 176' feet of frontage, you can make this undeveloped beach yours. Rock Lake is a larger lake in the area that offers 10.13 miles of shoreline and excellent pan fishing. Stocked with Walleye, Largemouth Bass, Bluegills and Black Crappies. Outside the home you will find a wood burning hot tub and a wood burning sauna! The 2-stall detached garage offers a place to store the toys and or fishing boats. The cabin has premium insulation for efficient heating and cooling. At the back of the lot you will find a 16'x24' steel storage shed for the extras!