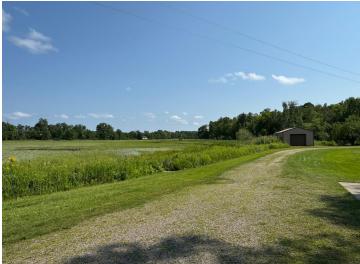

## **Description:**

Rock Lake!!! Just north of Detroit Lakes. This wonderfully located year round lake home is on the south side of the lake, at the end of a dead-end road. 1320 square feet, 3 bed and 1 bath. This home is surrounded by water and waterfowl, this is a private oasis to relax and enjoy what mother nature has to offer. There is a deer trail that runs right through this 1.19-acre parcel. With 176' feet of frontage, you can make this undeveloped beach yours. Rock Lake is a larger lake in the area that offers 10.13 miles of shoreline and excellent pan fishing. Stocked with Walleye, Largemouth Bass, Bluegills and Black Crappies. Outside the home you will find a wood burning hot tub and a wood burning sauna! The 2-stall detached garage offers a place to store the toys and or fishing boats. The cabin has premium insulation for efficient heating and cooling. At the back of the lot you will find a 16'x24' steel storage shed for the extras!