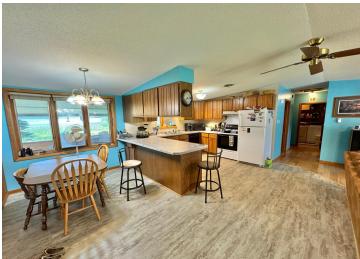

## **Description:**

Rock Lake!!! Just north of Detroit Lakes. This wonderfully located year round lake home is on the south side of the lake, at the end of a dead-end road. 1320 square feet, 3 bed and 1 bath. This home is surrounded by water and waterfowl, this is a private oasis to relax and enjoy what mother nature has to offer. There is a deer trail that runs right through this 1.19-acre parcel. With 176' feet of frontage, you can make this undeveloped beach yours. Rock Lake is a larger lake in the area that offers 10.13 miles of shoreline and excellent pan fishing. Stocked with Walleye, Largemouth Bass, Bluegills and Black Crappies. Outside the home you will find a wood burning hot tub and a wood burning sauna! The 2-stall detached garage offers a place to store the toys and or fishing boats. The cabin has premium insulation for efficient heating and cooling. At the back of the lot you will find a 16'x24' steel storage shed for the extras!