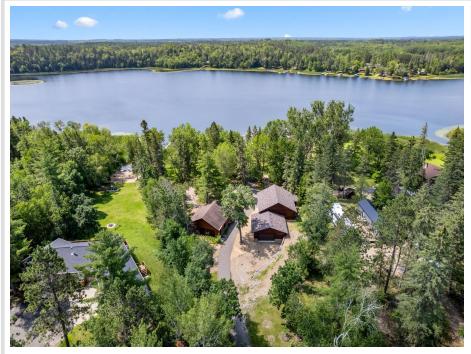

## **Description:**

Experience lakeside luxury with this stunning custom-built home and guest cabin on Island Lake, part of one of the Park Rapids Area's most desirable chains of lakes. Finished with custom tongue and groove throughout, this executive home is built to last with ICF (Insulated Concrete Forms). Enjoy two year round homes for the price of one! The main home boasts over 2,500 sq. ft. of living space, while the guest cabin offers over 900 sq. ft., complete with an oversized loft for sleeping. This property features its own concrete boat ramp and a sandy beach perfect for swimming. Additionally, there are three camper hook-ups for extra guests or rental opportunities. Located just outside Park Rapids, you'll have access to fine dining, golf, and entertainment. Whether you're looking for a great vacation rental or a place to entertain guests, this home is ready for your family to make lasting memories. Bring your swimsuit, ski boat, and fishing gear – your lakeside paradise awaits! Set up a private showing today!