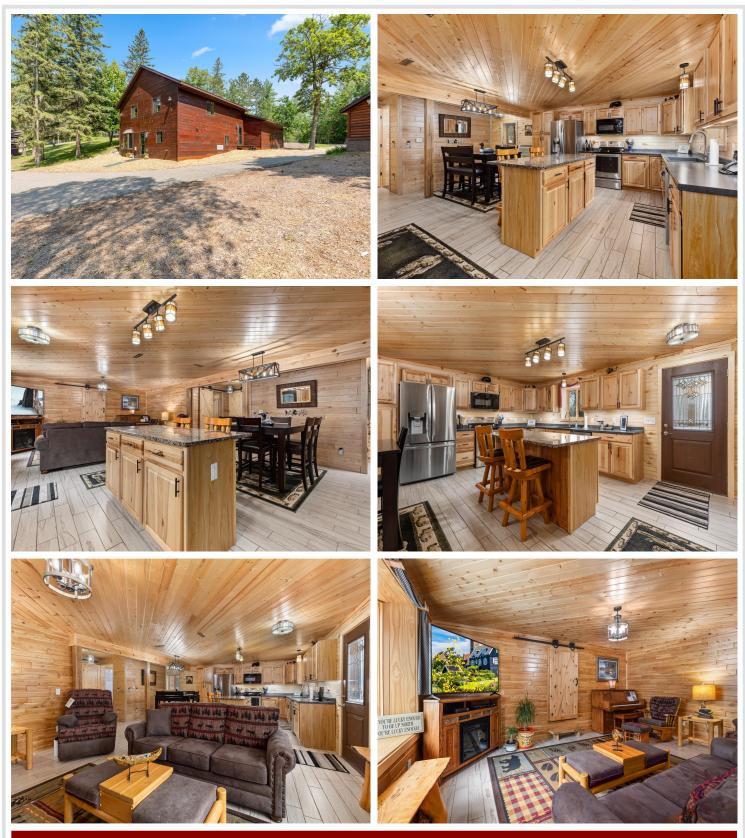

## **Description:**

Experience lakeside luxury with this stunning custom-built home and guest cabin on Island Lake, part of one of the Park Rapids Area's most desirable chains of lakes. Finished with custom tongue and groove throughout, this executive home is built to last with ICF (Insulated Concrete Forms). Enjoy two year round homes for the price of one! The main home boasts over 2,500 sq. ft. of living space, while the guest cabin offers over 900 sq. ft., complete with an oversized loft for sleeping. This property features its own concrete boat ramp and a sandy beach perfect for swimming. Additionally, there are three camper hook-ups for extra guests or rental opportunities. Located just outside Park Rapids, you'll have access to fine dining, golf, and entertainment. Whether you're looking for a great vacation rental or a place to entertain guests, this home is ready for your family to make lasting memories. Bring your swimsuit, ski boat, and fishing gear – your lakeside paradise awaits! Set up a private showing today!