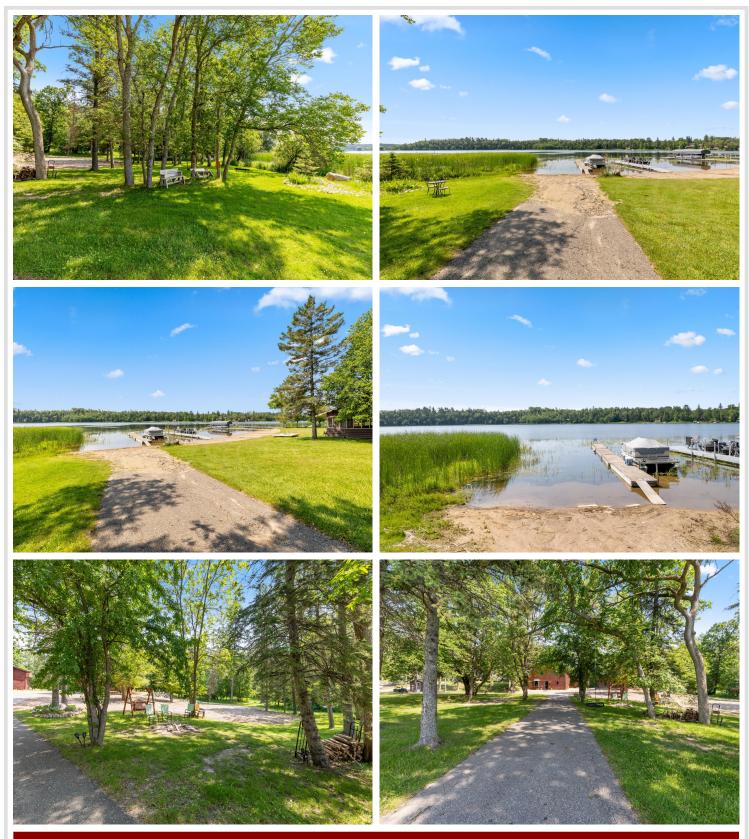

## **Description:**

Experience lakeside luxury with this stunning custom-built home and guest cabin on Island Lake, part of one of the Park Rapids Area's most desirable chains of lakes. Finished with custom tongue and groove throughout, this executive home is built to last with ICF (Insulated Concrete Forms). Enjoy two year round homes for the price of one! The main home boasts over 2,500 sq. ft. of living space, while the guest cabin offers over 900 sq. ft., complete with an oversized loft for sleeping. This property features its own concrete boat ramp and a sandy beach perfect for swimming. Additionally, there are three camper hook-ups for extra guests or rental opportunities. Located just outside Park Rapids, you'll have access to fine dining, golf, and entertainment. Whether you're looking for a great vacation rental or a place to entertain guests, this home is ready for your family to make lasting memories. Bring your swimsuit, ski boat, and fishing gear – your lakeside paradise awaits! Set up a private showing today!