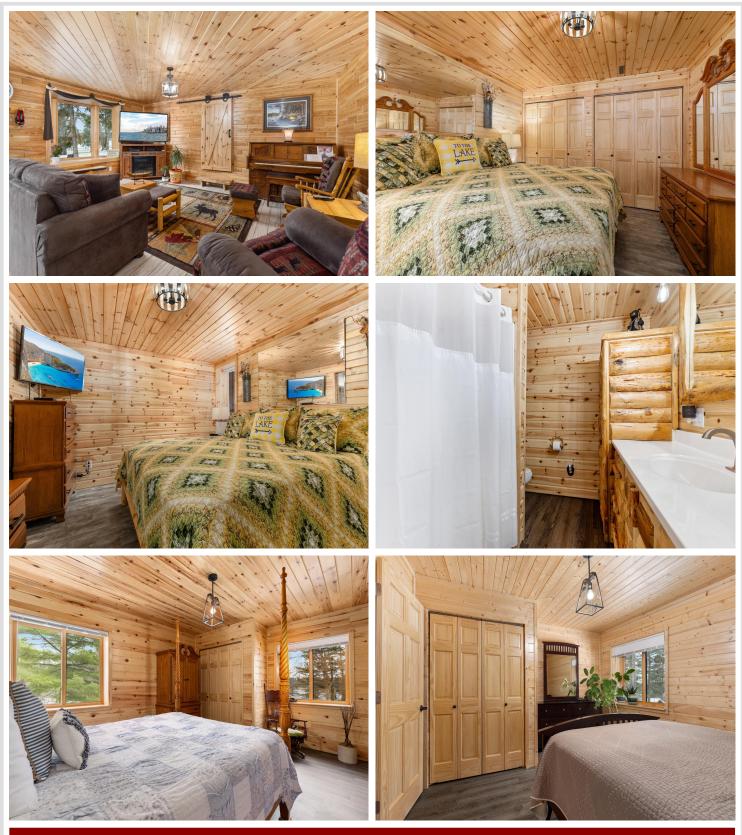

## **Description:**

Experience lakeside luxury with this stunning custom-built home and guest cabin on Island Lake, part of one of the Park Rapids Area's most desirable chains of lakes. Finished with custom tongue and groove throughout, this executive home is built to last with ICF (Insulated Concrete Forms). Enjoy two year round homes for the price of one! The main home boasts over 2,500 sq. ft. of living space, while the guest cabin offers over 900 sq. ft., complete with an oversized loft for sleeping. This property features its own concrete boat ramp and a sandy beach perfect for swimming. Additionally, there are three camper hook-ups for extra guests or rental opportunities. Located just outside Park Rapids, you'll have access to fine dining, golf, and entertainment. Whether you're looking for a great vacation rental or a place to entertain guests, this home is ready for your family to make lasting memories. Bring your swimsuit, ski boat, and fishing gear – your lakeside paradise awaits! Set up a private showing today!