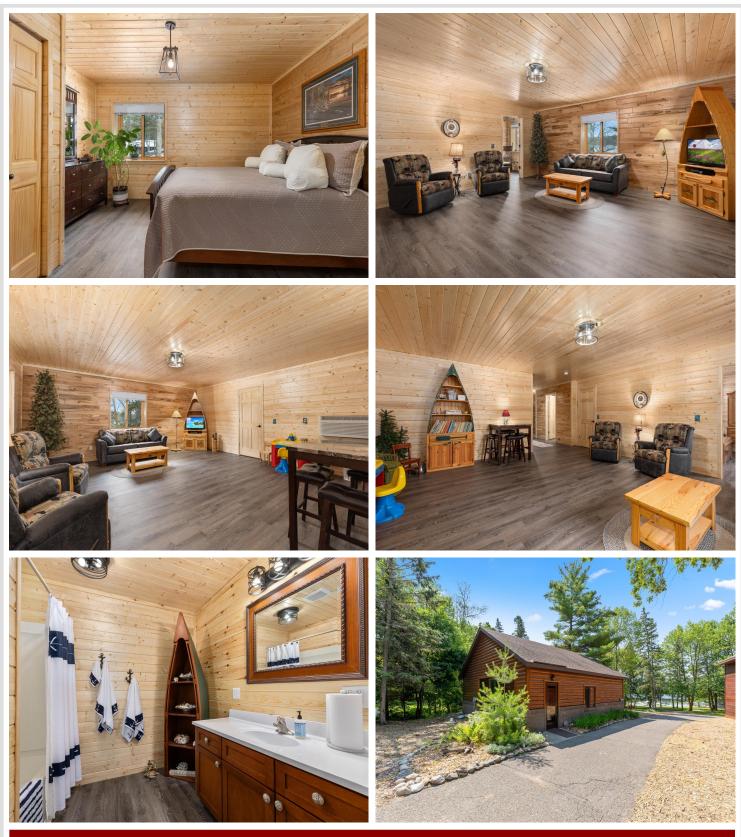

## **Description:**

Experience lakeside luxury with this stunning custom-built home and guest cabin on Island Lake, part of one of the Park Rapids Area's most desirable chains of lakes. Finished with custom tongue and groove throughout, this executive home is built to last with ICF (Insulated Concrete Forms). Enjoy two year round homes for the price of one! The main home boasts over 2,500 sq. ft. of living space, while the guest cabin offers over 900 sq. ft., complete with an oversized loft for sleeping. This property features its own concrete boat ramp and a sandy beach perfect for swimming. Additionally, there are three camper hook-ups for extra guests or rental opportunities. Located just outside Park Rapids, you'll have access to fine dining, golf, and entertainment. Whether you're looking for a great vacation rental or a place to entertain guests, this home is ready for your family to make lasting memories. Bring your swimsuit, ski boat, and fishing gear – your lakeside paradise awaits! Set up a private showing today!