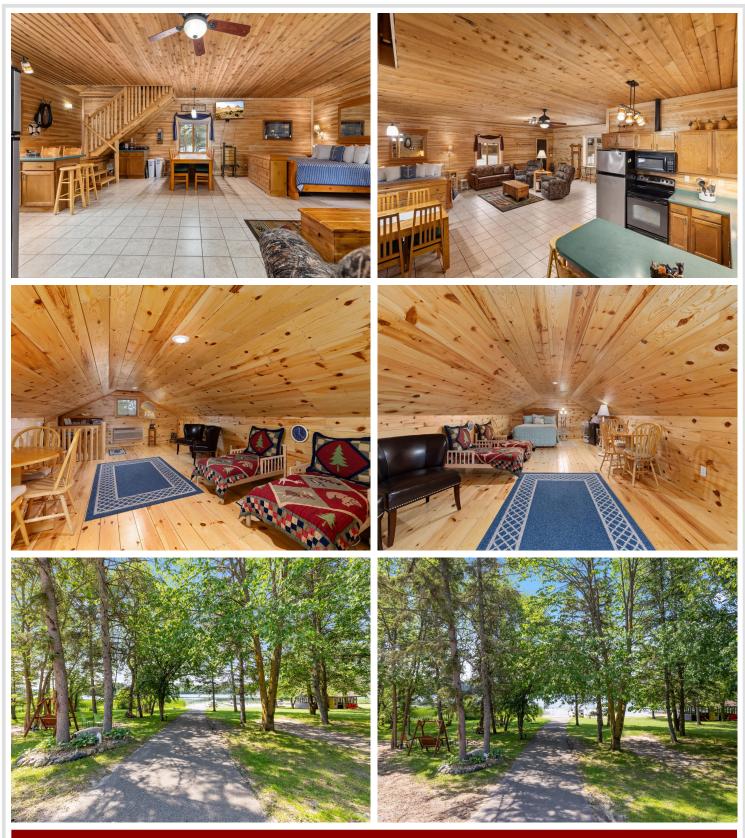

## **Description:**

Experience lakeside luxury with this stunning custom-built home and guest cabin on Island Lake, part of one of the Park Rapids Area's most desirable chains of lakes. Finished with custom tongue and groove throughout, this executive home is built to last with ICF (Insulated Concrete Forms). Enjoy two year round homes for the price of one! The main home boasts over 2,500 sq. ft. of living space, while the guest cabin offers over 900 sq. ft., complete with an oversized loft for sleeping. This property features its own concrete boat ramp and a sandy beach perfect for swimming. Additionally, there are three camper hook-ups for extra guests or rental opportunities. Located just outside Park Rapids, you'll have access to fine dining, golf, and entertainment. Whether you're looking for a great vacation rental or a place to entertain guests, this home is ready for your family to make lasting memories. Bring your swimsuit, ski boat, and fishing gear – your lakeside paradise awaits! Set up a private showing today!