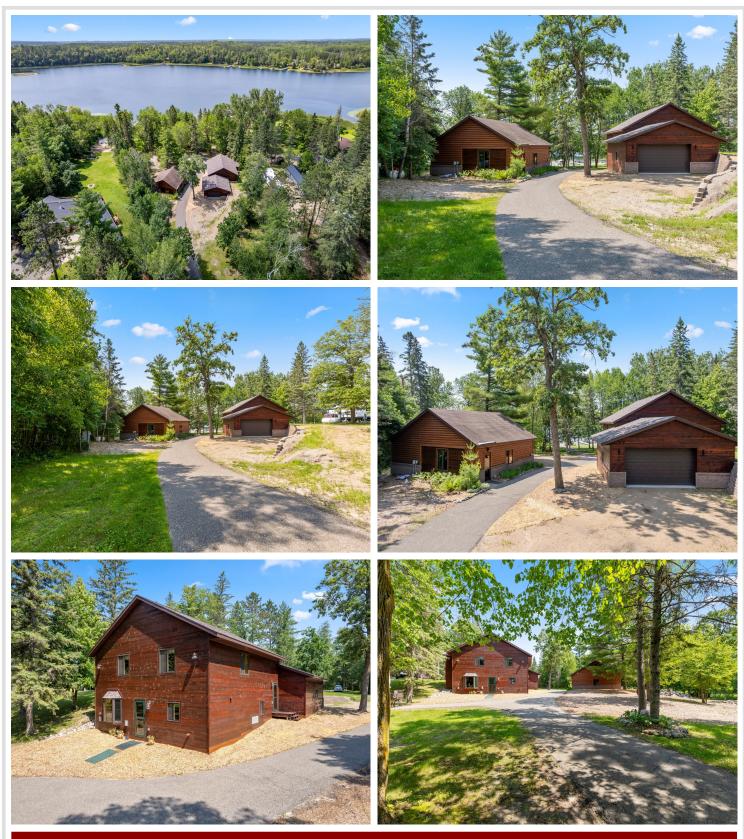

## **Description:**

Experience lakeside luxury with this stunning custom-built home and guest cabin on Island Lake, part of one of the Park Rapids Area's most desirable chains of lakes. Finished with custom tongue and groove throughout, this executive home is built to last with ICF (Insulated Concrete Forms). Enjoy two year round homes for the price of one! The main home boasts over 2,500 sq. ft. of living space, while the guest cabin offers over 900 sq. ft., complete with an oversized loft for sleeping. This property features its own concrete boat ramp and a sandy beach perfect for swimming. Additionally, there are three camper hook-ups for extra guests or rental opportunities. Located just outside Park Rapids, you'll have access to fine dining, golf, and entertainment. Whether you're looking for a great vacation rental or a place to entertain guests, this home is ready for your family to make lasting memories. Bring your swimsuit, ski boat, and fishing gear – your lakeside paradise awaits! Set up a private showing today!