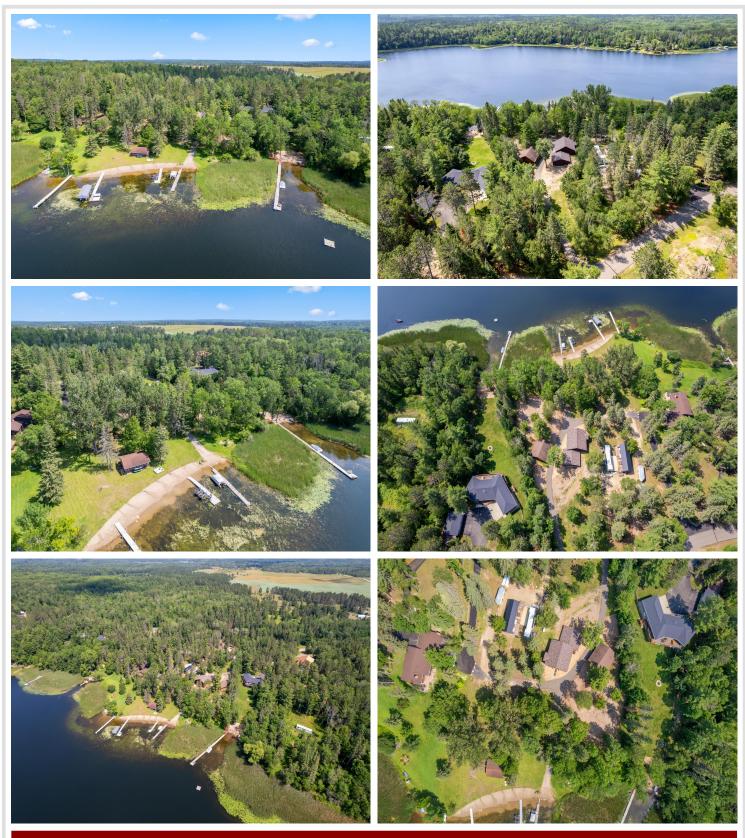

## **Description:**

Experience lakeside luxury with this stunning custom-built home and guest cabin on Island Lake, part of one of the Park Rapids Area's most desirable chains of lakes. Finished with custom tongue and groove throughout, this executive home is built to last with ICF (Insulated Concrete Forms). Enjoy two year round homes for the price of one! The main home boasts over 2,500 sq. ft. of living space, while the guest cabin offers over 900 sq. ft., complete with an oversized loft for sleeping. This property features its own concrete boat ramp and a sandy beach perfect for swimming. Additionally, there are three camper hook-ups for extra guests or rental opportunities. Located just outside Park Rapids, you'll have access to fine dining, golf, and entertainment. Whether you're looking for a great vacation rental or a place to entertain guests, this home is ready for your family to make lasting memories. Bring your swimsuit, ski boat, and fishing gear – your lakeside paradise awaits! Set up a private showing today!