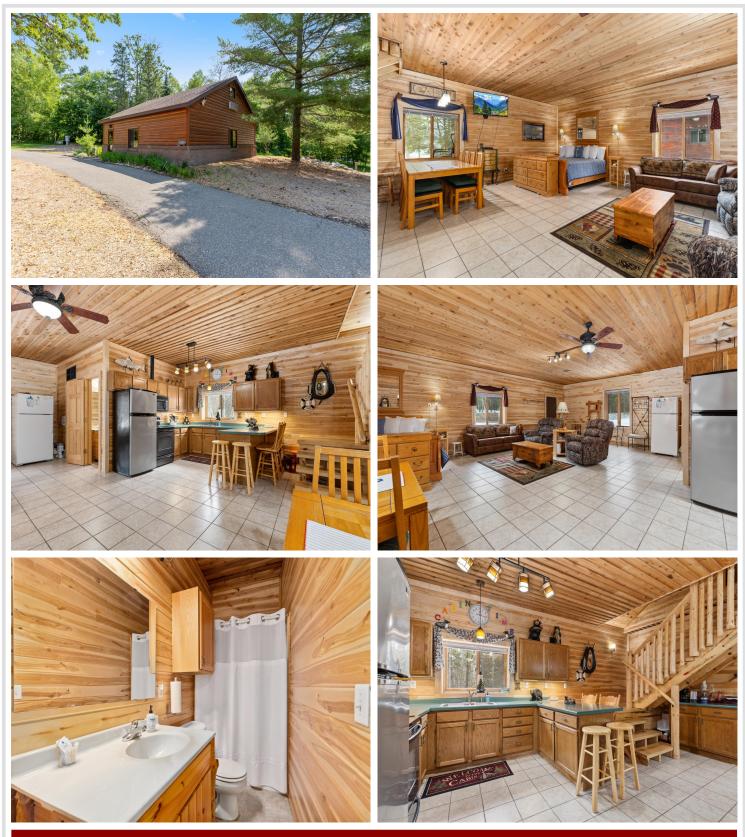

## **Description:**

Experience lakeside luxury with this stunning custom-built home and guest cabin on Island Lake, part of one of the Park Rapids Area's most desirable chains of lakes. Finished with custom tongue and groove throughout, this executive home is built to last with ICF (Insulated Concrete Forms). Enjoy two year round homes for the price of one! The main home boasts over 2,500 sq. ft. of living space, while the guest cabin offers over 900 sq. ft., complete with an oversized loft for sleeping. This property features its own concrete boat ramp and a sandy beach perfect for swimming. Additionally, there are three camper hook-ups for extra guests or rental opportunities. Located just outside Park Rapids, you'll have access to fine dining, golf, and entertainment. Whether you're looking for a great vacation rental or a place to entertain guests, this home is ready for your family to make lasting memories. Bring your swimsuit, ski boat, and fishing gear – your lakeside paradise awaits! Set up a private showing today!