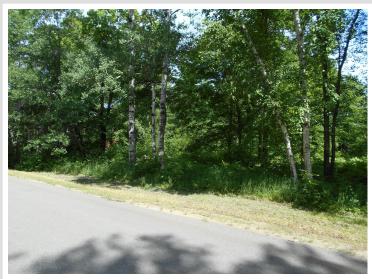

## **Description:**

Beautiful wooded building lot in a great east side location on Sherman Dr. Huge hardwoods. Paved street. Nice neighborhood. Close to the Paul Bunyan State Trail.

## **Additional Details:**

Lot Acres 1.56 Lot Dimensions 175x380 School District 31 Taxes \$634 Taxes with Assessments \$634