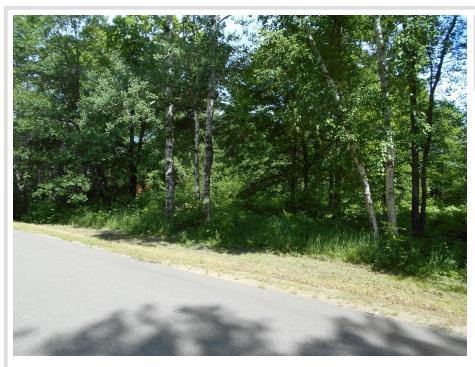

## **Description:**

Beautiful wooded building lot in a great east side location on Sherman Dr. Huge hardwoods. Paved street. Nice neighborhood. Close to the Paul Bunyan State Trail.

## **Additional Details:**

Lot Acres 1.56 Lot Dimensions 175x380 School District 31 Taxes \$634 Taxes with Assessments \$634