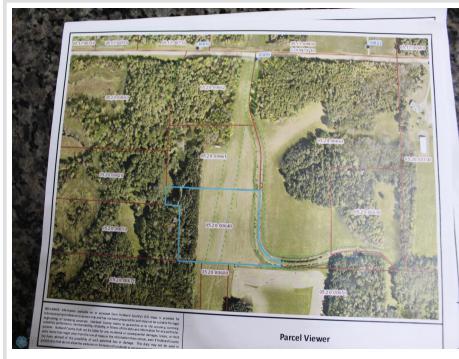

## Additional Details:

| Lot Acres              | 5.85  |
|------------------------|-------|
| Lot Dimensions         | 447   |
| School District        | 309   |
| Taxes                  | \$146 |
| Taxes with Assessments | \$146 |
| Tax Year               | 2024  |

### **Driving Directions:**

Hwy 71 North of Park Rapids

Listed By: eXp Realty (3523 FGO)

Affinity Real Estate Inc. participates in the Regional Multiple Listing Service of Minnesota, Inc Broker Reciprocity (sm) program, allowing us to display other broker's listings on our website. All properties are subject to prior sale, change or withdrawal.