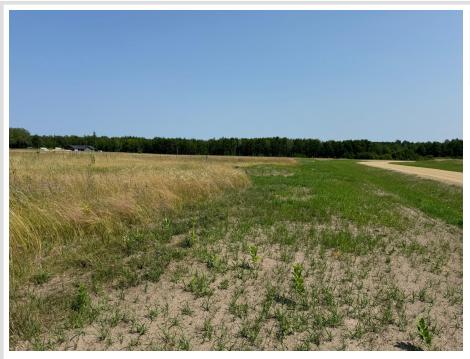

## **Description:**

Wonderful lot in Bemidji's newest development South Ridge Estates! Great location, quiet streets, minutes from everything Bemidji has to offer. walkout/lookout, excellent place to build your dream home on 3.69 acres. Open to all builders or ask about home package pricing, COME SEE!!

## **Additional Details:**

Lot Acres3.69Lot Dimensions364x458School District31Taxes\$70Taxes with Assessments\$70Tax Year2024