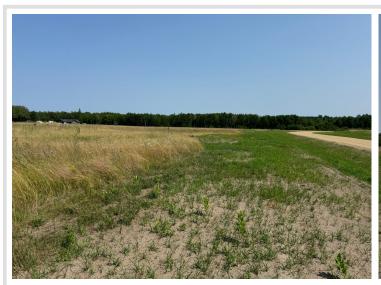

## **Description:**

Wonderful lot in Bemidji's newest development South Ridge Estates! Great location, quiet streets, minutes from everything Bemidji has to offer. walkout/lookout, excellent place to build your dream home on 3.69 acres. Open to all builders or ask about home package pricing, COME SEE!!

## **Additional Details:**

Lot Acres3.69Lot Dimensions364x458School District31Taxes\$70Taxes with Assessments\$70Tax Year2024