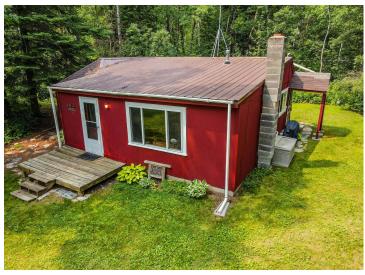

MLS 6573277 Lake Home

\$199,500

788 sq ft 2 bedrooms 1 baths

26794 Illusion Drive Park Rapids MN 56470

Waterfront: Bunness

Status: Hold

## **Description:**

Cozy "UP NORTH" cabin on Bunness Lake! Settled on 3.48 wooded acres, this 2-bedroom 1.5 bath seasonal cabin has the privacy and charm you are looking for in a Getaway at a great value! Bunness Lake is approximately 13 acres and has Pike, Bass, and Panfish to test your fishing skills. This large lot has 225' of lakefront allowing for many options of use or expansion. Come see Today!