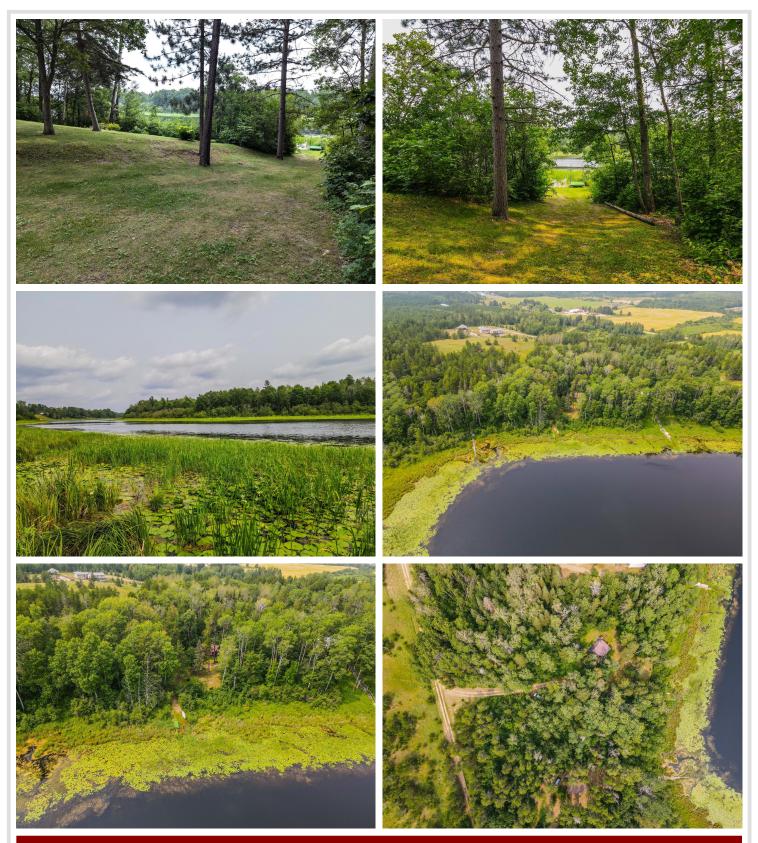

## **Description:**

Cozy "UP NORTH" cabin on Bunness Lake! Settled on 3.48 wooded acres, this 2-bedroom 1.5 bath seasonal cabin has the privacy and charm you are looking for in a Getaway at a great value! Bunness Lake is approximately 13 acres and has Pike, Bass, and Panfish to test your fishing skills. This large lot has 225' of lakefront allowing for many options of use or expansion. Come see Today!

## **Additional Details:**

Year Built 1950 Lot Acres 3.48

Lot Dimensions 311x495x225x311

School District 309
Taxes \$784
Taxes with Assessments \$994
Tax Year 2024