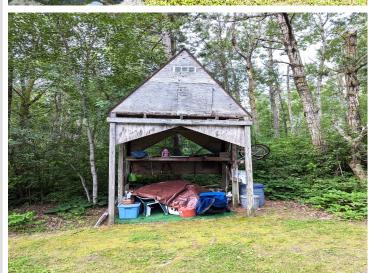

## **Description:**

Cozy "UP NORTH" cabin on Bunness Lake! Settled on 3.48 wooded acres, this 2-bedroom 1.5 bath seasonal cabin has the privacy and charm you are looking for in a Getaway at a great value! Bunness Lake is approximately 13 acres and has Pike, Bass, and Panfish to test your fishing skills. This large lot has 225' of lakefront allowing for many options of use or expansion. Come see Today!