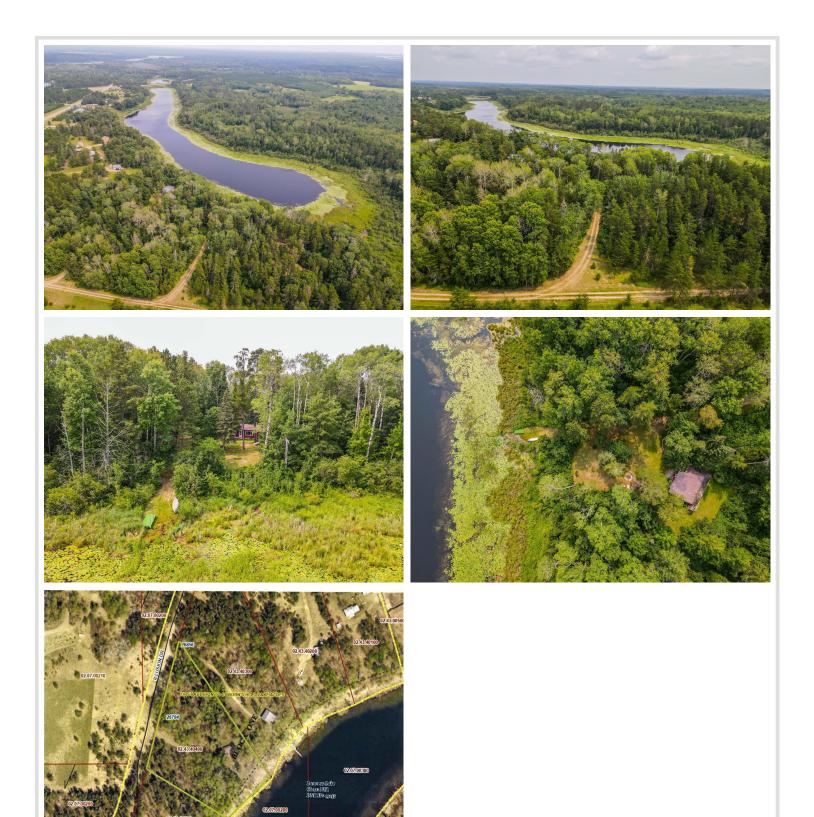

## **Description:**

Cozy "UP NORTH" cabin on Bunness Lake! Settled on 3.48 wooded acres, this 2-bedroom 1.5 bath seasonal cabin has the privacy and charm you are looking for in a Getaway at a great value! Bunness Lake is approximately 13 acres and has Pike, Bass, and Panfish to test your fishing skills. This large lot has 225' of lakefront allowing for many options of use or expansion. Come see Today!

## **Additional Details:**

Year Built 1950 Lot Acres 3.48

Lot Dimensions 311x495x225x311

School District 309
Taxes \$784
Taxes with Assessments \$994
Tax Year 2024