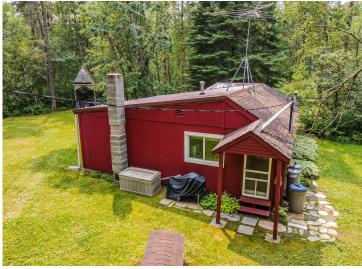

## **Description:**

Cozy "UP NORTH" cabin on Bunness Lake! Settled on 3.48 wooded acres, this 2-bedroom 1.5 bath seasonal cabin has the privacy and charm you are looking for in a Getaway at a great value! Bunness Lake is approximately 13 acres and has Pike, Bass, and Panfish to test your fishing skills. This large lot has 225' of lakefront allowing for many options of use or expansion. Come see Today!

## **Additional Features:**

**Basement:** None **Fuel:** Electric, Propane, Wood **Heat:** Space Heater, Wood Stove **Sewer:** Private Sewer, Septic System Compliant - Yes, Tank with Drainage Field **Water:** Sand Point **Air Conditioning:** None