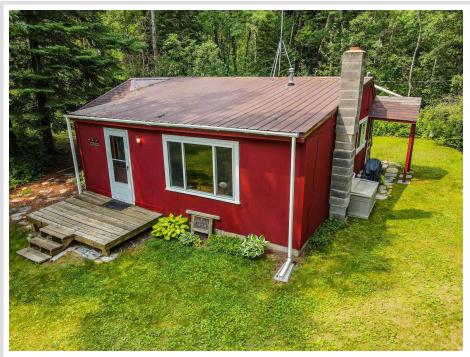

MLS 6573277 Lake Home

\$199,500

788 sq ft 2 bedrooms 1 baths

26794 Illusion Drive Park Rapids MN 56470

Waterfront: Bunness

Status: Hold

## **Description:**

Cozy "UP NORTH" cabin on Bunness Lake! Settled on 3.48 wooded acres, this 2-bedroom 1.5 bath seasonal cabin has the privacy and charm you are looking for in a Getaway at a great value! Bunness Lake is approximately 13 acres and has Pike, Bass, and Panfish to test your fishing skills. This large lot has 225' of lakefront allowing for many options of use or expansion. Come see Today!