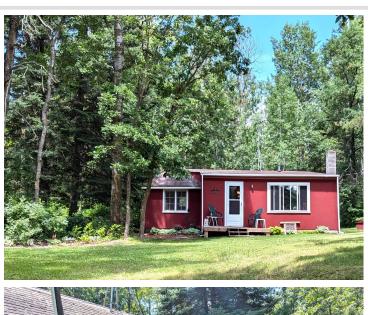

## **Description:**

Cozy "UP NORTH" cabin on Bunness Lake! Settled on 3.48 wooded acres, this 2-bedroom 1.5 bath seasonal cabin has the privacy and charm you are looking for in a Getaway at a great value! Bunness Lake is approximately 13 acres and has Pike, Bass, and Panfish to test your fishing skills. This large lot has 225' of lakefront allowing for many options of use or expansion. Come see Today!

## **Additional Details:**

Year Built 1950 Lot Acres 3.48

Lot Dimensions 311x495x225x311

School District 309
Taxes \$784
Taxes with Assessments \$994
Tax Year 2024