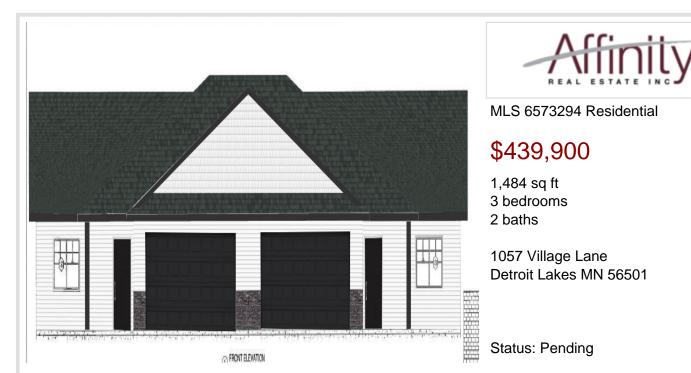

## **Description:**

UNDER CONSTRUCTION Long Pine Community Twin Homes are located in an ideal location within Detroit Lakes. This 3 bed 2 bath open concept home is designed to cover all your wants and wishes. This open concept plan has a Master Suite with a walk in closet. Many nice features are included in this property including Quartz Countertops, Stainless Steel Appliances & Vaulted Ceilings for an open concept. The property is all landscaped including irrigation and patio off of the patio door. This property is turn key and all your lawn care and snow removal will be taken care of. There are only 2 of these 3 bedroom units left in the development. Seller/Builder/Agent

## Additional Details:

| Year Built             | 2024    |
|------------------------|---------|
| Lot Acres              | 0.07    |
| Lot Dimensions         | 70 x 43 |
| Garage Stalls          | 2       |
| School District        | 22      |
| Taxes                  | \$268   |
| Taxes with Assessments | \$268   |
| Tax Year               | 2023    |

Affinity Real Estate - 600 Park Avenue South - Park Rapids MN 56470

website: www.AffinityRealEstate.com | email: info@affinityrealestate.com | office: 218-237-3333 | fax:218-237-3377

**\$439,900** MLS 6573294 Residential 1057 Village Lane Detroit Lakes MN 56501