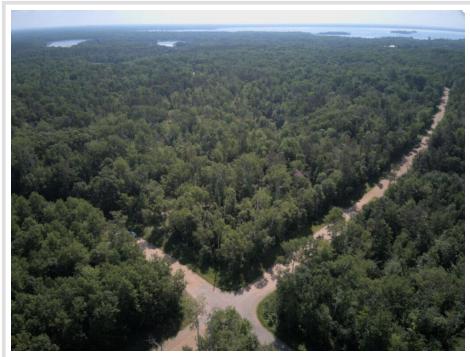

## **Description:**

This 0.63-acre corner lot is a haven for those who want to cozy up in the woods—or simply explore nature in its purest form. There are two neighboring houses nearby but with a heavily wooded tree that gives you privacy, and peace of mind. This property has easy access from multiple roads, which is perfect as a retreat near the lake or just relax in your own piece of paradise.

## **Driving Directions:**

Property is on the corner of Shady Trail and White Overlook Drive

Listed By: List With Freedom

Affinity Real Estate Inc. participates in the Regional Multiple Listing Service of Minnesota, Inc Broker Reciprocity (sm) program, allowing us to display other broker's listings on our website. All properties are subject to prior sale, change or withdrawal.