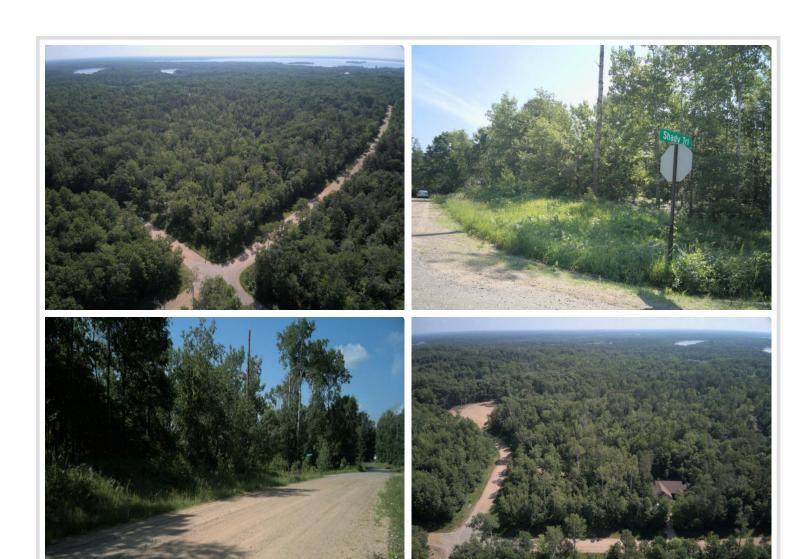

## **Description:**

This 0.63-acre corner lot is a haven for those who want to cozy up in the woods—or simply explore nature in its purest form. There are two neighboring houses nearby but with a heavily wooded tree that gives you privacy, and peace of mind. This property has easy access from multiple roads, which is perfect as a retreat near the lake or just relax in your own piece of paradise.

## **Driving Directions:**

Property is on the corner of Shady Trail and White Overlook Drive

Listed By: List With Freedom

Affinity Real Estate Inc. participates in the Regional Multiple Listing Service of Minnesota, Inc Broker Reciprocity (sm) program, allowing us to display other broker's listings on our website. All properties are subject to prior sale, change or withdrawal.