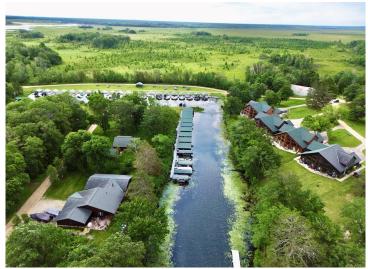

## **Description:**

Beautiful lot located in Nature's Corner of Isle Harbor. Driveway, electric, and building site are ready to go! Enjoy the privacy of your heavily treed lot and your own covered boat slip in the harbor down the road in Isle Harbor! Boat launch in the harbor along with access to onsite gas. No covenants or restrictions for your lot, so your options are endless! All this for \$49,999!