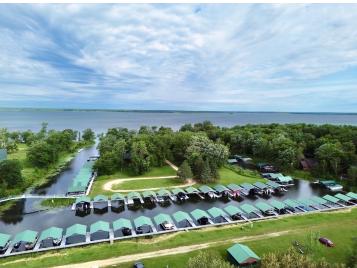

## **Description:**

Beautiful lot located in Nature's Corner of Isle Harbor. Driveway, electric, and building site are ready to go! Enjoy the privacy of your heavily treed lot and your own covered boat slip in the harbor down the road in Isle Harbor! Boat launch in the harbor along with access to onsite gas. No covenants or restrictions for your lot, so your options are endless! All this for \$49,999!