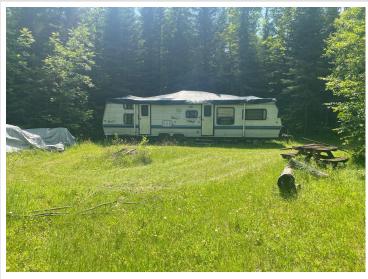

## **Description:**

Beautiful lot located in Nature's Corner of Isle Harbor. Driveway, electric, and building site are ready to go! Enjoy the privacy of your heavily treed lot and your own covered boat slip in the harbor down the road in Isle Harbor! Boat launch in the harbor along with access to onsite gas. No covenants or restrictions for your lot, so your options are endless! All this for \$49,999!