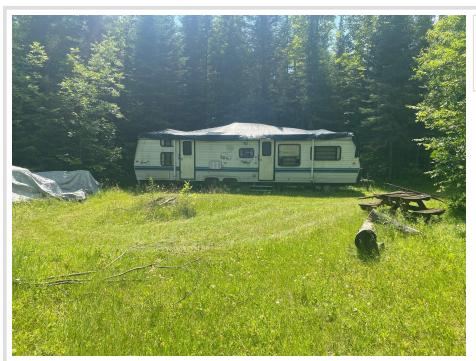

## **Description:**

Beautiful lot located in Nature's Corner of Isle Harbor. Driveway, electric, and building site are ready to go! Enjoy the privacy of your heavily treed lot and your own covered boat slip in the harbor down the road in Isle Harbor! Boat launch in the harbor along with access to onsite gas. No covenants or restrictions for your lot, so your options are endless! All this for \$49,999!