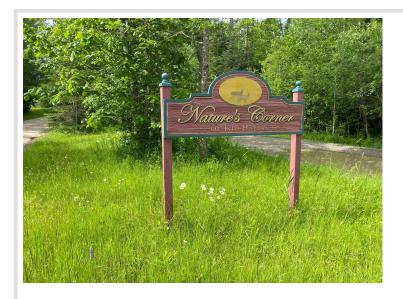

## **Description:**

Beautiful lot located in Nature's Corner of Isle Harbor. Driveway, electric, and building site are ready to go! Enjoy the privacy of your heavily treed lot and your own covered boat slip in the harbor down the road in Isle Harbor! Boat launch in the harbor along with access to onsite gas. No covenants or restrictions for your lot, so your options are endless! All this for \$49,999!