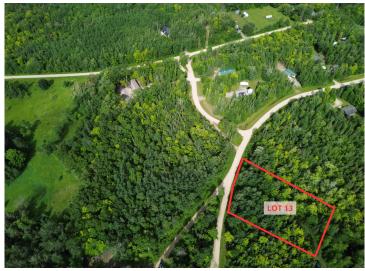

## **Description:**

Beautiful lot located in Nature's Corner of Isle Harbor. Driveway, electric, and building site are ready to go! Enjoy the privacy of your heavily treed lot and your own covered boat slip in the harbor down the road in Isle Harbor! Boat launch in the harbor along with access to onsite gas. No covenants or restrictions for your lot, so your options are endless! All this for \$49,999!

## **Driving Directions:**

Lot 13 - Natures Trail

Listed By: Bill Hansen Realty/Longville

Affinity Real Estate Inc. participates in the Regional Multiple Listing Service of Minnesota, Inc Broker Reciprocity (sm) program, allowing us to display other broker's listings on our website. All properties are subject to prior sale, change or withdrawal.