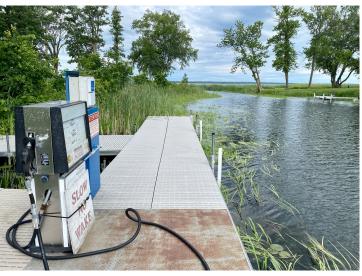

## **Description:**

Beautiful lot located in Nature's Corner of Isle Harbor. Driveway, electric, and building site are ready to go! Enjoy the privacy of your heavily treed lot and your own covered boat slip in the harbor down the road in Isle Harbor! Boat launch in the harbor along with access to onsite gas. No covenants or restrictions for your lot, so your options are endless! All this for \$49,999!