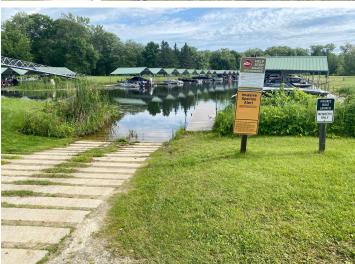

## **Description:**

Beautiful lot located in Nature's Corner of Isle Harbor. Driveway, electric, and building site are ready to go! Enjoy the privacy of your heavily treed lot and your own covered boat slip in the harbor down the road in Isle Harbor! Boat launch in the harbor along with access to onsite gas. No covenants or restrictions for your lot, so your options are endless! All this for \$49,999!