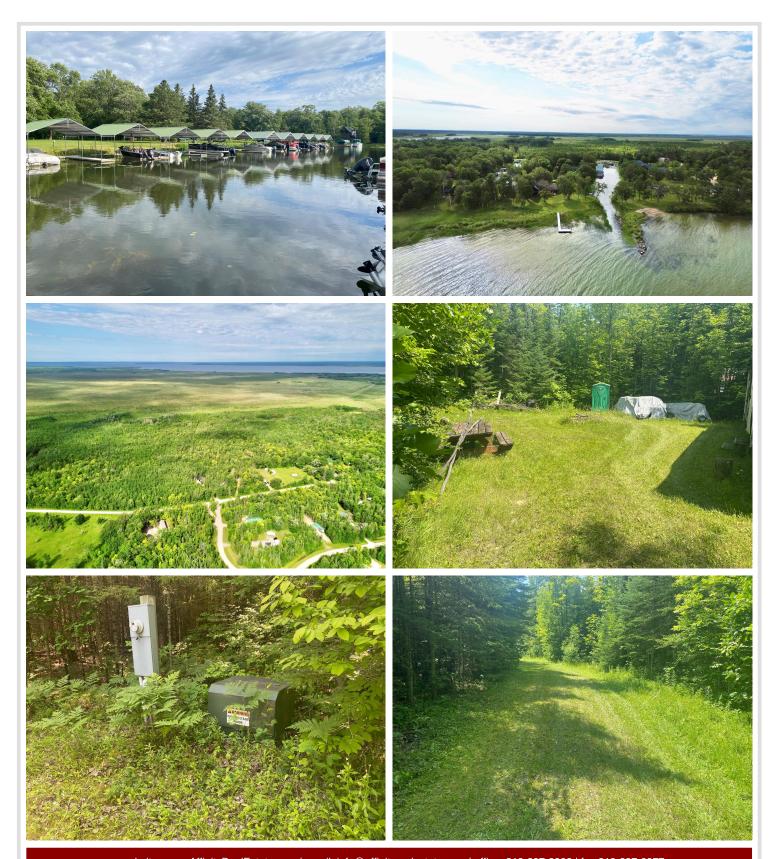

## **Description:**

Beautiful lot located in Nature's Corner of Isle Harbor. Driveway, electric, and building site are ready to go! Enjoy the privacy of your heavily treed lot and your own covered boat slip in the harbor down the road in Isle Harbor! Boat launch in the harbor along with access to onsite gas. No covenants or restrictions for your lot, so your options are endless! All this for \$49,999!