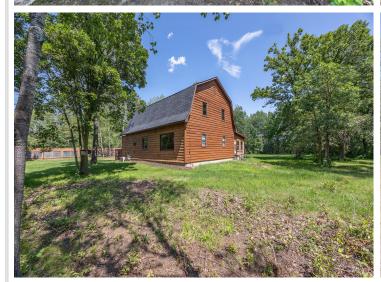

## **Description:**

\*\*Charming Country Home on 4.36 Acres near Pine River\*\* Discover this charming country home located just minutes from Pine River, set on over 4 acres of beautiful land. This property features 3 spacious bedrooms and 2 baths, with several updates throughout the home, including a new roof. Inside, you'll find beautiful woodwork ceilings and a great front room perfect for relaxing. Enjoy the outdoors from the comfort of the screened-in porch. The property also includes a 30'x 44' pole building, complete with a paint booth, ideal for hobbyists or car enthusiasts. This serene location offers a perfect retreat to enjoy the stunning Northwoods of Minnesota. Don't miss this opportunity to own a piece of paradise in the upwoods north country!

## **Additional Details:**

Year Built 1970 Lot Acres 4.36

Lot Dimensions 632x262x632x262

Garage Stalls 4 School District 2174 Taxes \$1,114 Taxes with Assessments \$1,180 Tax Year 2024