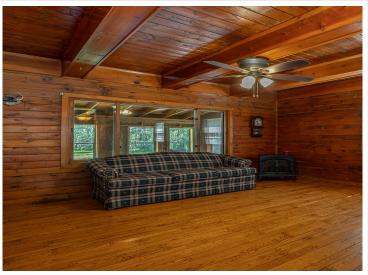

## **Description:**

\*\*Charming Country Home on 4.36 Acres near Pine River\*\* Discover this charming country home located just minutes from Pine River, set on over 4 acres of beautiful land. This property features 3 spacious bedrooms and 2 baths, with several updates throughout the home, including a new roof. Inside, you'll find beautiful woodwork ceilings and a great front room perfect for relaxing. Enjoy the outdoors from the comfort of the screened-in porch. The property also includes a 30'x 44' pole building, complete with a paint booth, ideal for hobbyists or car enthusiasts. This serene location offers a perfect retreat to enjoy the stunning Northwoods of Minnesota. Don't miss this opportunity to own a piece of paradise in the upwoods north country!