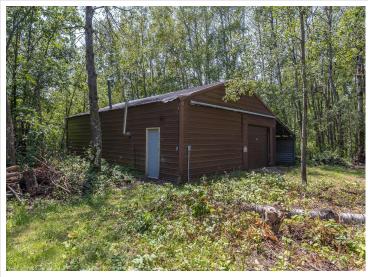

## **Description:**

\*\*Charming Country Home on 4.36 Acres near Pine River\*\* Discover this charming country home located just minutes from Pine River, set on over 4 acres of beautiful land. This property features 3 spacious bedrooms and 2 baths, with several updates throughout the home, including a new roof. Inside, you'll find beautiful woodwork ceilings and a great front room perfect for relaxing. Enjoy the outdoors from the comfort of the screened-in porch. The property also includes a 30'x 44' pole building, complete with a paint booth, ideal for hobbyists or car enthusiasts. This serene location offers a perfect retreat to enjoy the stunning Northwoods of Minnesota. Don't miss this opportunity to own a piece of paradise in the upwoods north country!