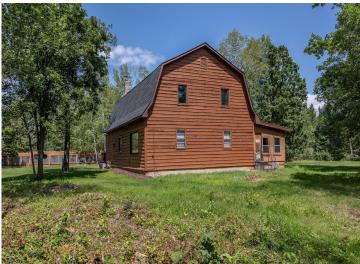

## **Description:**

\*\*Charming Country Home on 4.36 Acres near Pine River\*\* Discover this charming country home located just minutes from Pine River, set on over 4 acres of beautiful land. This property features 3 spacious bedrooms and 2 baths, with several updates throughout the home, including a new roof. Inside, you'll find beautiful woodwork ceilings and a great front room perfect for relaxing. Enjoy the outdoors from the comfort of the screened-in porch. The property also includes a 30'x 44' pole building, complete with a paint booth, ideal for hobbyists or car enthusiasts. This serene location offers a perfect retreat to enjoy the stunning Northwoods of Minnesota. Don't miss this opportunity to own a piece of paradise in the upwoods north country!

## **Additional Details:**

Year Built 1970 Lot Acres 4.36

Lot Dimensions 632x262x632x262

Garage Stalls 4 School District 2174 Taxes \$1,114 Taxes with Assessments \$1,180 Tax Year 2024