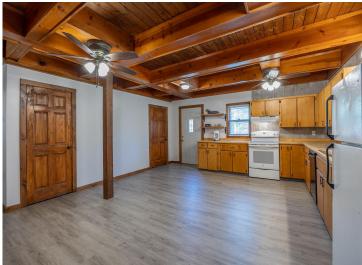

## **Description:**

\*\*Charming Country Home on 4.36 Acres near Pine River\*\* Discover this charming country home located just minutes from Pine River, set on over 4 acres of beautiful land. This property features 3 spacious bedrooms and 2 baths, with several updates throughout the home, including a new roof. Inside, you'll find beautiful woodwork ceilings and a great front room perfect for relaxing. Enjoy the outdoors from the comfort of the screened-in porch. The property also includes a 30'x 44' pole building, complete with a paint booth, ideal for hobbyists or car enthusiasts. This serene location offers a perfect retreat to enjoy the stunning Northwoods of Minnesota. Don't miss this opportunity to own a piece of paradise in the upwoods north country!