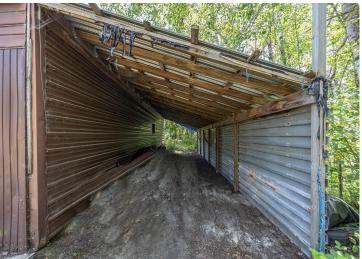

## **Description:**

\*\*Charming Country Home on 4.36 Acres near Pine River\*\* Discover this charming country home located just minutes from Pine River, set on over 4 acres of beautiful land. This property features 3 spacious bedrooms and 2 baths, with several updates throughout the home, including a new roof. Inside, you'll find beautiful woodwork ceilings and a great front room perfect for relaxing. Enjoy the outdoors from the comfort of the screened-in porch. The property also includes a 30'x 44' pole building, complete with a paint booth, ideal for hobbyists or car enthusiasts. This serene location offers a perfect retreat to enjoy the stunning Northwoods of Minnesota. Don't miss this opportunity to own a piece of paradise in the upwoods north country!