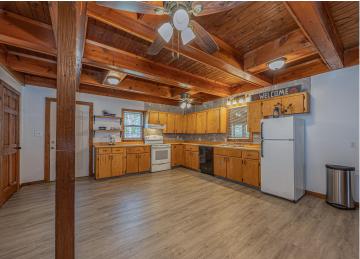

## **Description:**

\*\*Charming Country Home on 4.36 Acres near Pine River\*\* Discover this charming country home located just minutes from Pine River, set on over 4 acres of beautiful land. This property features 3 spacious bedrooms and 2 baths, with several updates throughout the home, including a new roof. Inside, you'll find beautiful woodwork ceilings and a great front room perfect for relaxing. Enjoy the outdoors from the comfort of the screened-in porch. The property also includes a 30'x 44' pole building, complete with a paint booth, ideal for hobbyists or car enthusiasts. This serene location offers a perfect retreat to enjoy the stunning Northwoods of Minnesota. Don't miss this opportunity to own a piece of paradise in the upwoods north country!