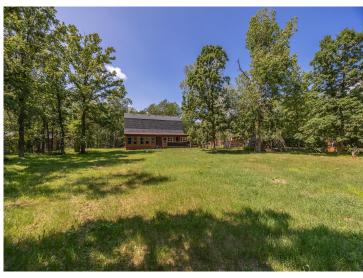

## **Description:**

\*\*Charming Country Home on 4.36 Acres near Pine River\*\* Discover this charming country home located just minutes from Pine River, set on over 4 acres of beautiful land. This property features 3 spacious bedrooms and 2 baths, with several updates throughout the home, including a new roof. Inside, you'll find beautiful woodwork ceilings and a great front room perfect for relaxing. Enjoy the outdoors from the comfort of the screened-in porch. The property also includes a 30'x 44' pole building, complete with a paint booth, ideal for hobbyists or car enthusiasts. This serene location offers a perfect retreat to enjoy the stunning Northwoods of Minnesota. Don't miss this opportunity to own a piece of paradise in the upwoods north country!