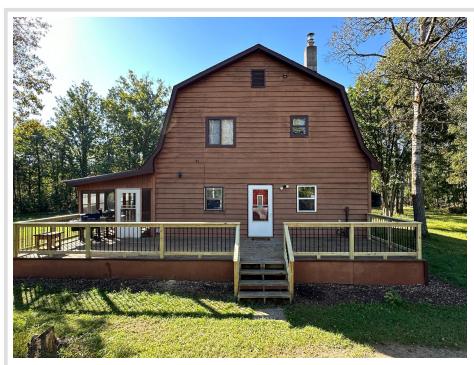

## **Description:**

\*\*Charming Country Home on 4.36 Acres near Pine River\*\* Discover this charming country home located just minutes from Pine River, set on over 4 acres of beautiful land. This property features 3 spacious bedrooms and 2 baths, with several updates throughout the home, including a new roof. Inside, you'll find beautiful woodwork ceilings and a great front room perfect for relaxing. Enjoy the outdoors from the comfort of the screened-in porch. The property also includes a 30'x 44' pole building, complete with a paint booth, ideal for hobbyists or car enthusiasts. This serene location offers a perfect retreat to enjoy the stunning Northwoods of Minnesota. Don't miss this opportunity to own a piece of paradise in the upwoods north country!