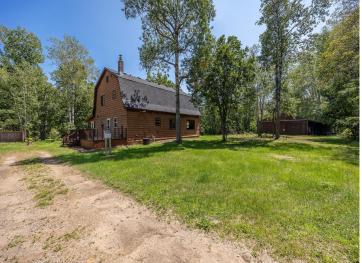

## **Description:**

\*\*Charming Country Home on 4.36 Acres near Pine River\*\* Discover this charming country home located just minutes from Pine River, set on over 4 acres of beautiful land. This property features 3 spacious bedrooms and 2 baths, with several updates throughout the home, including a new roof. Inside, you'll find beautiful woodwork ceilings and a great front room perfect for relaxing. Enjoy the outdoors from the comfort of the screened-in porch. The property also includes a 30'x 44' pole building, complete with a paint booth, ideal for hobbyists or car enthusiasts. This serene location offers a perfect retreat to enjoy the stunning Northwoods of Minnesota. Don't miss this opportunity to own a piece of paradise in the upwoods north country!

## **Additional Details:**

Year Built 1970 Lot Acres 4.36

Lot Dimensions 632x262x632x262

Garage Stalls 4 School District 2174 Taxes \$1,114 Taxes with Assessments \$1,180 Tax Year 2024