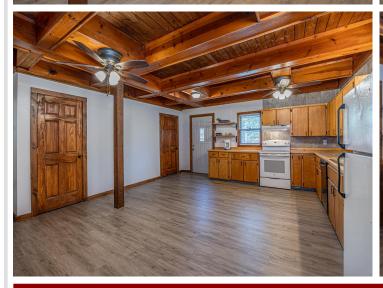

## **Description:**

\*\*Charming Country Home on 4.36 Acres near Pine River\*\* Discover this charming country home located just minutes from Pine River, set on over 4 acres of beautiful land. This property features 3 spacious bedrooms and 2 baths, with several updates throughout the home, including a new roof. Inside, you'll find beautiful woodwork ceilings and a great front room perfect for relaxing. Enjoy the outdoors from the comfort of the screened-in porch. The property also includes a 30'x 44' pole building, complete with a paint booth, ideal for hobbyists or car enthusiasts. This serene location offers a perfect retreat to enjoy the stunning Northwoods of Minnesota. Don't miss this opportunity to own a piece of paradise in the upwoods north country!