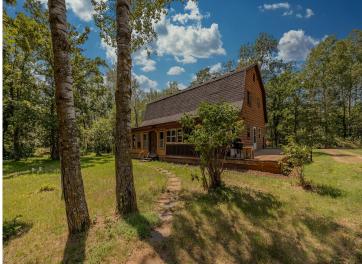

## **Description:**

\*\*Charming Country Home on 4.36 Acres near Pine River\*\* Discover this charming country home located just minutes from Pine River, set on over 4 acres of beautiful land. This property features 3 spacious bedrooms and 2 baths, with several updates throughout the home, including a new roof. Inside, you'll find beautiful woodwork ceilings and a great front room perfect for relaxing. Enjoy the outdoors from the comfort of the screened-in porch. The property also includes a 30'x 44' pole building, complete with a paint booth, ideal for hobbyists or car enthusiasts. This serene location offers a perfect retreat to enjoy the stunning Northwoods of Minnesota. Don't miss this opportunity to own a piece of paradise in the upwoods north country!