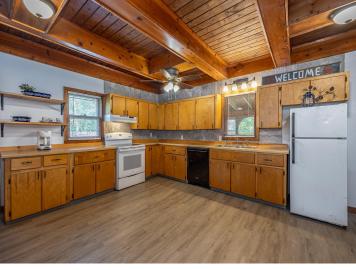

## **Description:**

\*\*Charming Country Home on 4.36 Acres near Pine River\*\* Discover this charming country home located just minutes from Pine River, set on over 4 acres of beautiful land. This property features 3 spacious bedrooms and 2 baths, with several updates throughout the home, including a new roof. Inside, you'll find beautiful woodwork ceilings and a great front room perfect for relaxing. Enjoy the outdoors from the comfort of the screened-in porch. The property also includes a 30'x 44' pole building, complete with a paint booth, ideal for hobbyists or car enthusiasts. This serene location offers a perfect retreat to enjoy the stunning Northwoods of Minnesota. Don't miss this opportunity to own a piece of paradise in the upwoods north country!