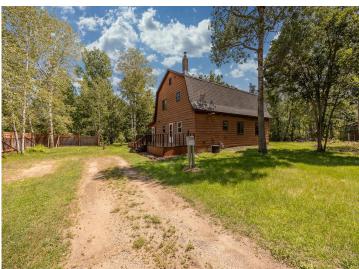

## **Description:**

\*\*Charming Country Home on 4.36 Acres near Pine River\*\* Discover this charming country home located just minutes from Pine River, set on over 4 acres of beautiful land. This property features 3 spacious bedrooms and 2 baths, with several updates throughout the home, including a new roof. Inside, you'll find beautiful woodwork ceilings and a great front room perfect for relaxing. Enjoy the outdoors from the comfort of the screened-in porch. The property also includes a 30'x 44' pole building, complete with a paint booth, ideal for hobbyists or car enthusiasts. This serene location offers a perfect retreat to enjoy the stunning Northwoods of Minnesota. Don't miss this opportunity to own a piece of paradise in the upwoods north country!

## **Additional Details:**

Year Built 1970 Lot Acres 4.36

Lot Dimensions 632x262x632x262

Garage Stalls 4 School District 2174 Taxes \$1,114 Taxes with Assessments \$1,180 Tax Year 2024