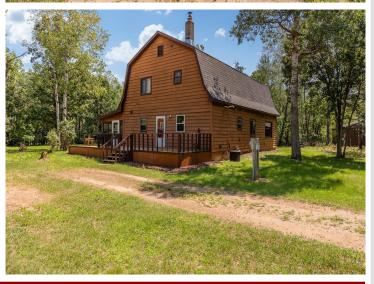

MLS 6573929 Residential

\$248,000

2,664 sq ft 3 bedrooms 2 baths

1941 Foxtail Lane Backus MN 56435

Status: Pending

## **Description:**

\*\*Charming Country Home on 4.36 Acres near Pine River\*\* Discover this charming country home located just minutes from Pine River, set on over 4 acres of beautiful land. This property features 3 spacious bedrooms and 2 baths, with several updates throughout the home, including a new roof. Inside, you'll find beautiful woodwork ceilings and a great front room perfect for relaxing. Enjoy the outdoors from the comfort of the screened-in porch. The property also includes a 30'x 44' pole building, complete with a paint booth, ideal for hobbyists or car enthusiasts. This serene location offers a perfect retreat to enjoy the stunning Northwoods of Minnesota. Don't miss this opportunity to own a piece of paradise in the upwoods north country!