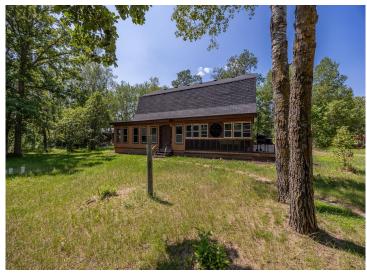

## **Description:**

\*\*Charming Country Home on 4.36 Acres near Pine River\*\* Discover this charming country home located just minutes from Pine River, set on over 4 acres of beautiful land. This property features 3 spacious bedrooms and 2 baths, with several updates throughout the home, including a new roof. Inside, you'll find beautiful woodwork ceilings and a great front room perfect for relaxing. Enjoy the outdoors from the comfort of the screened-in porch. The property also includes a 30'x 44' pole building, complete with a paint booth, ideal for hobbyists or car enthusiasts. This serene location offers a perfect retreat to enjoy the stunning Northwoods of Minnesota. Don't miss this opportunity to own a piece of paradise in the upwoods north country!