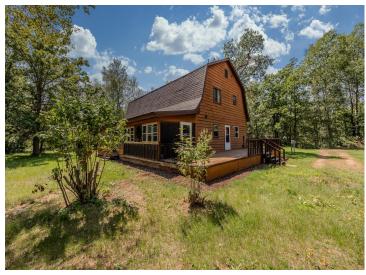

## **Description:**

\*\*Charming Country Home on 4.36 Acres near Pine River\*\* Discover this charming country home located just minutes from Pine River, set on over 4 acres of beautiful land. This property features 3 spacious bedrooms and 2 baths, with several updates throughout the home, including a new roof. Inside, you'll find beautiful woodwork ceilings and a great front room perfect for relaxing. Enjoy the outdoors from the comfort of the screened-in porch. The property also includes a 30'x 44' pole building, complete with a paint booth, ideal for hobbyists or car enthusiasts. This serene location offers a perfect retreat to enjoy the stunning Northwoods of Minnesota. Don't miss this opportunity to own a piece of paradise in the upwoods north country!