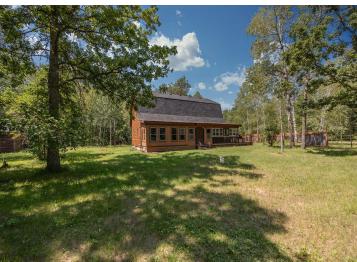

## **Description:**

\*\*Charming Country Home on 4.36 Acres near Pine River\*\* Discover this charming country home located just minutes from Pine River, set on over 4 acres of beautiful land. This property features 3 spacious bedrooms and 2 baths, with several updates throughout the home, including a new roof. Inside, you'll find beautiful woodwork ceilings and a great front room perfect for relaxing. Enjoy the outdoors from the comfort of the screened-in porch. The property also includes a 30'x 44' pole building, complete with a paint booth, ideal for hobbyists or car enthusiasts. This serene location offers a perfect retreat to enjoy the stunning Northwoods of Minnesota. Don't miss this opportunity to own a piece of paradise in the upwoods north country!