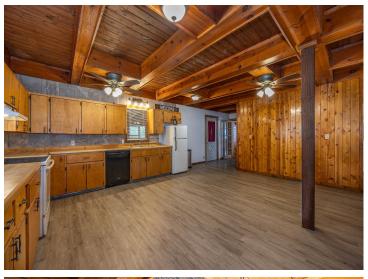

## **Description:**

\*\*Charming Country Home on 4.36 Acres near Pine River\*\* Discover this charming country home located just minutes from Pine River, set on over 4 acres of beautiful land. This property features 3 spacious bedrooms and 2 baths, with several updates throughout the home, including a new roof. Inside, you'll find beautiful woodwork ceilings and a great front room perfect for relaxing. Enjoy the outdoors from the comfort of the screened-in porch. The property also includes a 30'x 44' pole building, complete with a paint booth, ideal for hobbyists or car enthusiasts. This serene location offers a perfect retreat to enjoy the stunning Northwoods of Minnesota. Don't miss this opportunity to own a piece of paradise in the upwoods north country!