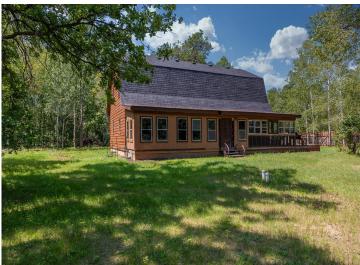

MLS 6573929 Residential

\$248,000

2,664 sq ft 3 bedrooms 2 baths

1941 Foxtail Lane Backus MN 56435

Status: Pending

## **Description:**

\*\*Charming Country Home on 4.36 Acres near Pine River\*\* Discover this charming country home located just minutes from Pine River, set on over 4 acres of beautiful land. This property features 3 spacious bedrooms and 2 baths, with several updates throughout the home, including a new roof. Inside, you'll find beautiful woodwork ceilings and a great front room perfect for relaxing. Enjoy the outdoors from the comfort of the screened-in porch. The property also includes a 30'x 44' pole building, complete with a paint booth, ideal for hobbyists or car enthusiasts. This serene location offers a perfect retreat to enjoy the stunning Northwoods of Minnesota. Don't miss this opportunity to own a piece of paradise in the upwoods north country!