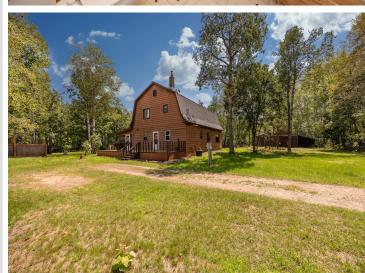

## **Description:**

\*\*Charming Country Home on 4.36 Acres near Pine River\*\* Discover this charming country home located just minutes from Pine River, set on over 4 acres of beautiful land. This property features 3 spacious bedrooms and 2 baths, with several updates throughout the home, including a new roof. Inside, you'll find beautiful woodwork ceilings and a great front room perfect for relaxing. Enjoy the outdoors from the comfort of the screened-in porch. The property also includes a 30'x 44' pole building, complete with a paint booth, ideal for hobbyists or car enthusiasts. This serene location offers a perfect retreat to enjoy the stunning Northwoods of Minnesota. Don't miss this opportunity to own a piece of paradise in the upwoods north country!

## **Additional Details:**

Year Built 1970 Lot Acres 4.36

Lot Dimensions 632x262x632x262

Garage Stalls 4 School District 2174 Taxes \$1,114 Taxes with Assessments \$1,180 Tax Year 2024