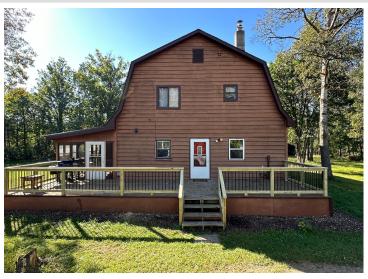

## **Description:**

\*\*Charming Country Home on 4.36 Acres near Pine River\*\* Discover this charming country home located just minutes from Pine River, set on over 4 acres of beautiful land. This property features 3 spacious bedrooms and 2 baths, with several updates throughout the home, including a new roof. Inside, you'll find beautiful woodwork ceilings and a great front room perfect for relaxing. Enjoy the outdoors from the comfort of the screened-in porch. The property also includes a 30'x 44' pole building, complete with a paint booth, ideal for hobbyists or car enthusiasts. This serene location offers a perfect retreat to enjoy the stunning Northwoods of Minnesota. Don't miss this opportunity to own a piece of paradise in the upwoods north country!