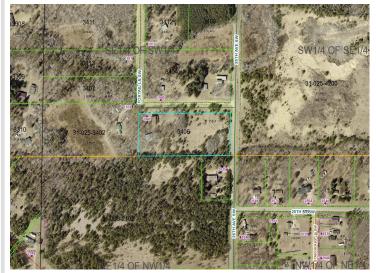

## **Additional Details:**

Year Built 1970 Lot Acres 4.36

Lot Dimensions 632x262x632x262

Garage Stalls 4 School District 2174 Taxes \$1,114 Taxes with Assessments \$1,180 Tax Year 2024

## **Driving Directions:**

In Pine River, take 371 to 26th Ave SW, go east about 1/2 mile and turn left on Foxtail Lane. House is on the left.

Listed By: Heartland Real Estate

Affinity Real Estate Inc. participates in the Regional Multiple Listing Service of Minnesota, Inc Broker Reciprocity (sm) program, allowing us to display other broker's listings on our website. All properties are subject to prior sale, change or withdrawal.