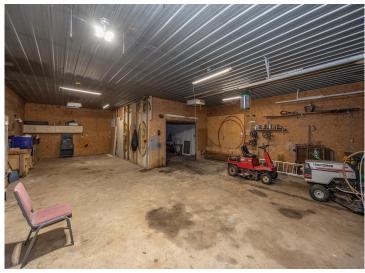

## **Description:**

\*\*Charming Country Home on 4.36 Acres near Pine River\*\* Discover this charming country home located just minutes from Pine River, set on over 4 acres of beautiful land. This property features 3 spacious bedrooms and 2 baths, with several updates throughout the home, including a new roof. Inside, you'll find beautiful woodwork ceilings and a great front room perfect for relaxing. Enjoy the outdoors from the comfort of the screened-in porch. The property also includes a 30'x 44' pole building, complete with a paint booth, ideal for hobbyists or car enthusiasts. This serene location offers a perfect retreat to enjoy the stunning Northwoods of Minnesota. Don't miss this opportunity to own a piece of paradise in the upwoods north country!

## **Additional Details:**

Year Built 1970 Lot Acres 4.36

Lot Dimensions 632x262x632x262

Garage Stalls 4 School District 2174 Taxes \$1,114 Taxes with Assessments \$1,180 Tax Year 2024

## **Additional Features:**

Basement: None Fuel: Natural Gas Garage: 4 Heat: Forced Air Sewer: Private Sewer, Septic System Compliant - Yes Water: Well Air Conditioning: Central Air