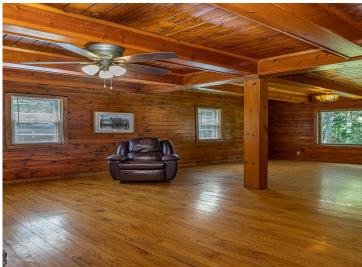

## **Description:**

\*\*Charming Country Home on 4.36 Acres near Pine River\*\* Discover this charming country home located just minutes from Pine River, set on over 4 acres of beautiful land. This property features 3 spacious bedrooms and 2 baths, with several updates throughout the home, including a new roof. Inside, you'll find beautiful woodwork ceilings and a great front room perfect for relaxing. Enjoy the outdoors from the comfort of the screened-in porch. The property also includes a 30'x 44' pole building, complete with a paint booth, ideal for hobbyists or car enthusiasts. This serene location offers a perfect retreat to enjoy the stunning Northwoods of Minnesota. Don't miss this opportunity to own a piece of paradise in the upwoods north country!