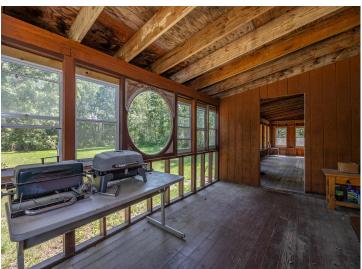

## **Description:**

\*\*Charming Country Home on 4.36 Acres near Pine River\*\* Discover this charming country home located just minutes from Pine River, set on over 4 acres of beautiful land. This property features 3 spacious bedrooms and 2 baths, with several updates throughout the home, including a new roof. Inside, you'll find beautiful woodwork ceilings and a great front room perfect for relaxing. Enjoy the outdoors from the comfort of the screened-in porch. The property also includes a 30'x 44' pole building, complete with a paint booth, ideal for hobbyists or car enthusiasts. This serene location offers a perfect retreat to enjoy the stunning Northwoods of Minnesota. Don't miss this opportunity to own a piece of paradise in the upwoods north country!