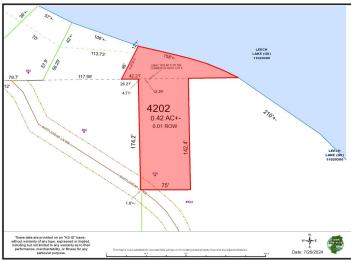

## **Additional Details:**

Lot Acres 0.42

Lot Dimensions 158 x irreg

School District 113 Taxes \$752 \$752 Taxes with Assessments Tax Year 2024