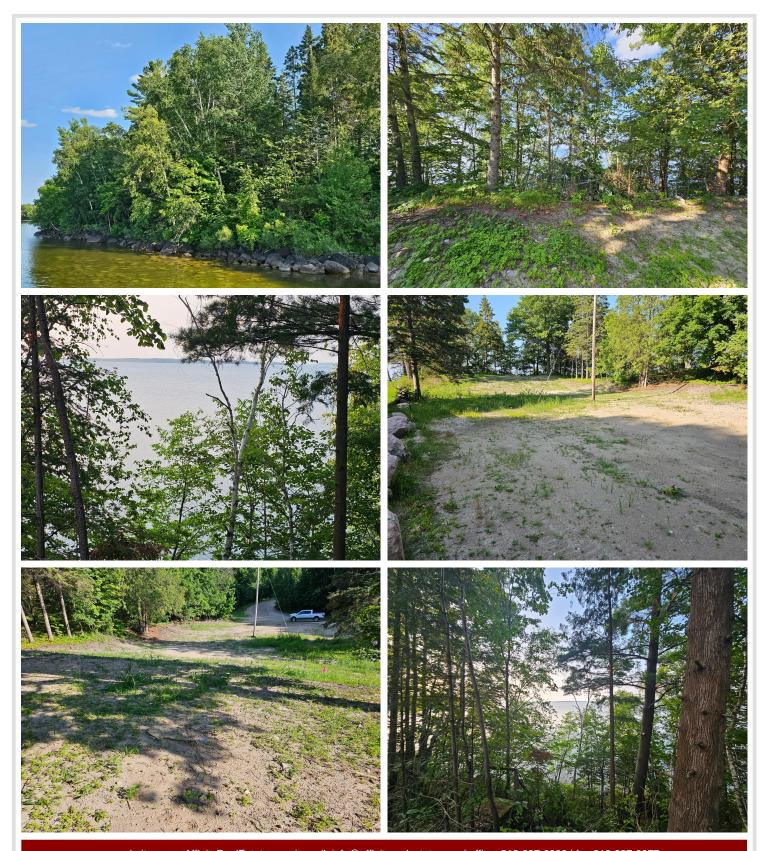

## **Description:**

Convenient to Longville and Walker, this hard to find, south shore lot has been cleared and is ready for your building plans. Cass Co has marked set backs and the site evaluation has been completed. This property gives you gorgeous views over Leech Lake with a hard bottom shoreline.

## **Additional Details:**

Lot Acres 0.42

Lot Dimensions 158 x irreg

School District 113 Taxes \$752 \$752 Taxes with Assessments Tax Year 2024