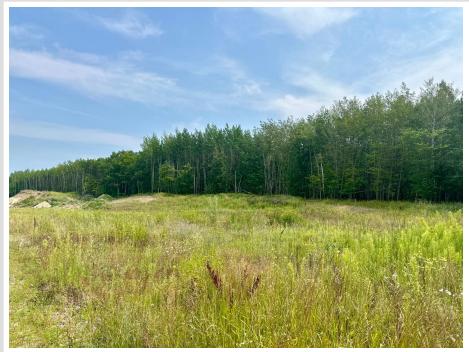

## **Description:**

Expand Your Business in Walker's Prime Industrial Park! Are you ready to expand your business or start up your vision of a new enterprise? Look no further! This 2+ acre commercial lot in the thriving industrial park of Walker is the perfect place for your business. Spacious 2+ Acre lot with ample space for your building, parking, and future growth. Prime Location situated just north of Walker with easy access to State Highway 371, ensuring convenience for clients and suppliers. Zoned Commercial and fully compliant and ready for your commercial ventures. Join a community of established businesses and take advantage of the existing infrastructure and services. Don't miss this opportunity to secure a prime piece of real estate in one of Walker's most desirable commercial areas. Whether you're expanding your current operations or launching a new business, this lot offers the perfect foundation for your success. Located just outside of city limits, taxes about half of what in city limits would be!

#### Additional Details:

| Lot Acres              | 2.2             |
|------------------------|-----------------|
| Lot Dimensions         | 438x325x440x201 |
| School District        | 113             |
| Taxes                  | \$94            |
| Taxes with Assessments | \$94            |
| Tax Year               | 2024            |