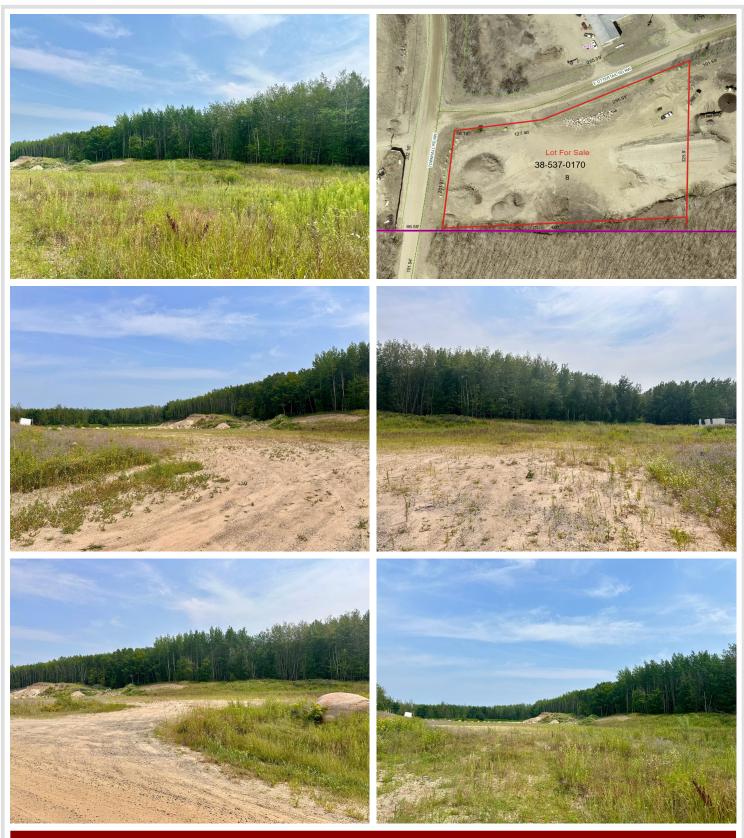

## **Description:**

Expand Your Business in Walker's Prime Industrial Park! Are you ready to expand your business or start up your vision of a new enterprise? Look no further! This 2+ acre commercial lot in the thriving industrial park of Walker is the perfect place for your business. Spacious 2+ Acre lot with ample space for your building, parking, and future growth. Prime Location situated just north of Walker with easy access to State Highway 371, ensuring convenience for clients and suppliers. Zoned Commercial and fully compliant and ready for your commercial ventures. Join a community of established businesses and take advantage of the existing infrastructure and services. Don't miss this opportunity to secure a prime piece of real estate in one of Walker's most desirable commercial areas. Whether you're expanding your current operations or launching a new business, this lot offers the perfect foundation for your success. Located just outside of city limits, taxes about half of what in city limits would be!

#### Additional Details:

| Lot Acres              | 2.2             |
|------------------------|-----------------|
| Lot Dimensions         | 438x325x440x201 |
| School District        | 113             |
| Taxes                  | \$94            |
| Taxes with Assessments | \$94            |
| Tax Year               | 2024            |

## **Driving Directions:**

from Walker north on 371, left on East Ottertail Road NW, follow to "T" with Townhall road. Property will be on your left. its the southeast corner of East Ottertail and Townhall Road intersection.