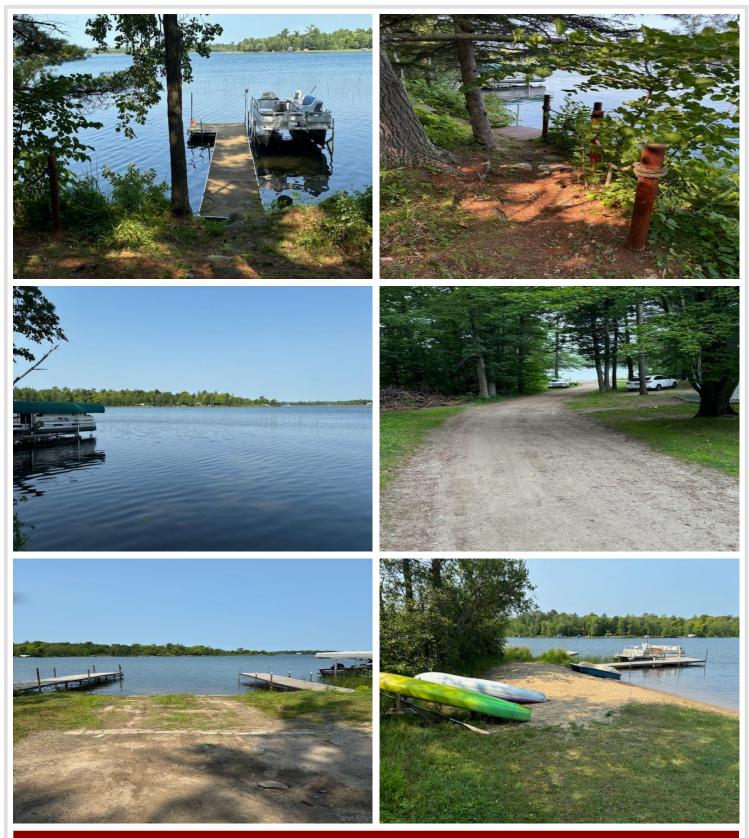

## **Description:**

Hurry! Only 2 prime lots in Lake Haven Acres on Blackwater Lake remain. Build a seasonal cabin or year round dream home. The choice is yours. Enjoy all the amenities of association living which include... access to both Blackwater and Mule Lakes. A private boat launch on Blackwater Lake. A pool, bath house and laundry facilities. Sand beaches on both lakes and a dock on the lake of your choice. Enjoy the true "Up North" experience. Surrounded by many lakes and only 7 miles from downtown Longville. Close to 1000's of acres of public hunting land, and ATV and snowmobile trails. Escape the noise and commotion of the big cities. Come check out beautiful Cass County in the big woods of northern Minnesota !!!