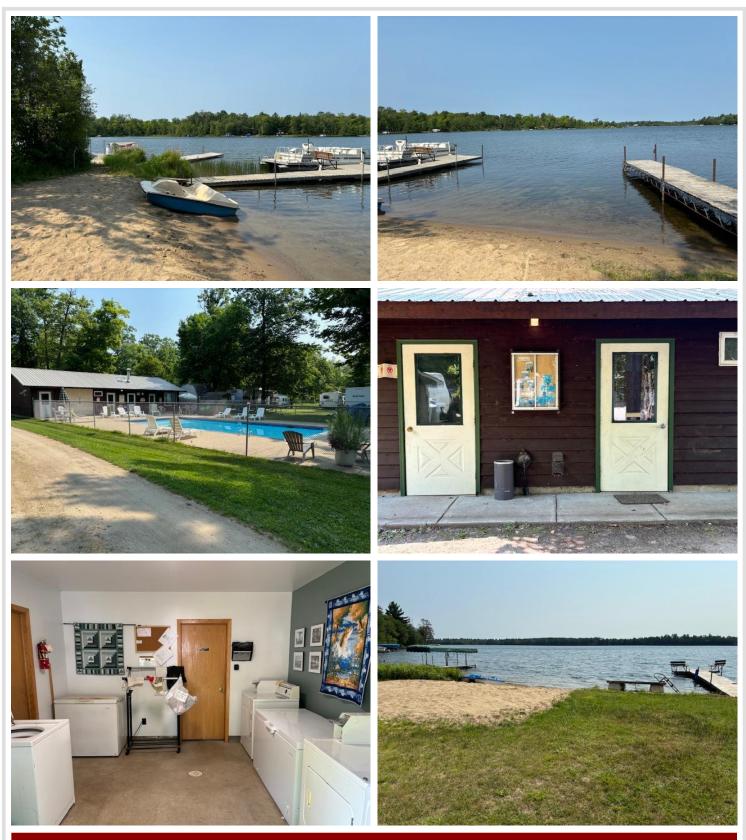

## **Description:**

Hurry! Only 2 prime lots in Lake Haven Acres on Blackwater Lake remain. Build a seasonal cabin or year round dream home. The choice is yours. Enjoy all the amenities of association living which include... access to both Blackwater and Mule Lakes. A private boat launch on Blackwater Lake. A pool, bath house and laundry facilities. Sand beaches on both lakes and a dock on the lake of your choice. Enjoy the true "Up North" experience. Surrounded by many lakes and only 7 miles from downtown Longville. Close to 1000's of acres of public hunting land, and ATV and snowmobile trails. Escape the noise and commotion of the big cities. Come check out beautiful Cass County in the big woods of northern Minnesota !!!