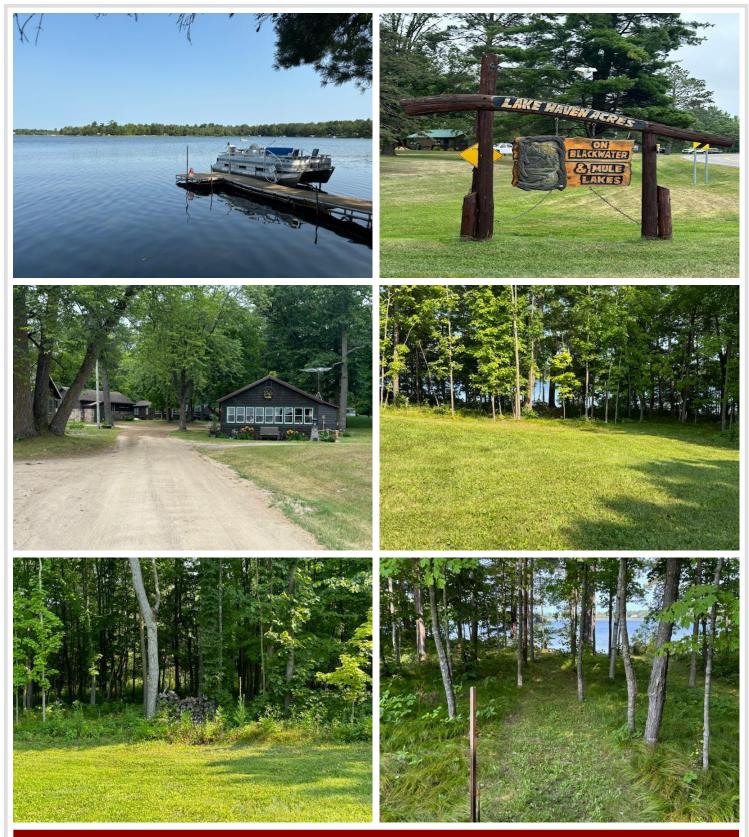

## **Description:**

Hurry! Only 2 prime lots in Lake Haven Acres on Blackwater Lake remain. Build a seasonal cabin or year round dream home. The choice is yours. Enjoy all the amenities of association living which include... access to both Blackwater and Mule Lakes. A private boat launch on Blackwater Lake. A pool, bath house and laundry facilities. Sand beaches on both lakes and a dock on the lake of your choice. Enjoy the true "Up North" experience. Surrounded by many lakes and only 7 miles from downtown Longville. Close to 1000's of acres of public hunting land, and ATV and snowmobile trails. Escape the noise and commotion of the big cities. Come check out beautiful Cass County in the big woods of northern Minnesota !!!

## **Driving Directions:**

From Longville, South on MN 84, 7 miles to Lake Haven Acres on the RT. From Hackensack, E onto County 5, 9.3 miles to Rt onto County 11, 3.8 miles to Rt onto MN 84 S, .8 Miles to Lake Haven Acres on RT.