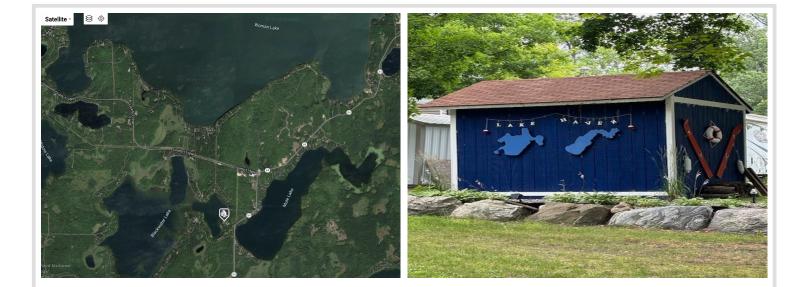

## **Description:**

Hurry! Only 2 prime lots in Lake Haven Acres on Blackwater Lake remain. Build a seasonal cabin or year round dream home. The choice is yours. Enjoy all the amenities of association living which include... access to both Blackwater and Mule Lakes. A private boat launch on Blackwater Lake. A pool, bath house and laundry facilities. Sand beaches on both lakes and a dock on the lake of your choice. Enjoy the true "Up North" experience. Surrounded by many lakes and only 7 miles from downtown Longville. Close to 1000's of acres of public hunting land, and ATV and snowmobile trails. Escape the noise and commotion of the big cities. Come check out beautiful Cass County in the big woods of northern Minnesota !!!

## **Driving Directions:**

From Longville, South on MN 84, 7 miles to Lake Haven Acres on the RT. From Hackensack, E onto County 5, 9.3 miles to Rt onto County 11, 3.8 miles to Rt onto MN 84 S, .8 Miles to Lake Haven Acres on RT.