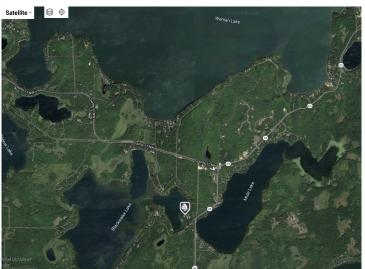

## **Description:**

Hurry! Only 2 prime lots in Lake Haven Acres on Blackwater Lake remain. Build a seasonal cabin or year round dream home. The choice is yours. Enjoy all the amenities of association living which include... Access to both Blackwater and Mule Lakes. A private boat launch on Blackwater Lake. A pool, bath house and laundry facilities. Sand beaches on both lakes and a dock on the lake of your choice. Enjoy the true "Up North" experience. Surrounded by many lakes and only 7 miles from downtown Longville. Close to 1000's of acres of public hunting land, as well as ATV and snowmobile trails. Come check out beautiful Cass County in the big woods of northern Minnesota!!!

## **Driving Directions:**

From Longville, South on MN 84, 7 miles to Lake Haven Acres on the RT. From Hackensack, E onto County 5, 9.3 miles to Rt onto County 11, 3.8 miles to Rt onto MN 84 S, .8 Miles to Lake Haven Acres on RT.