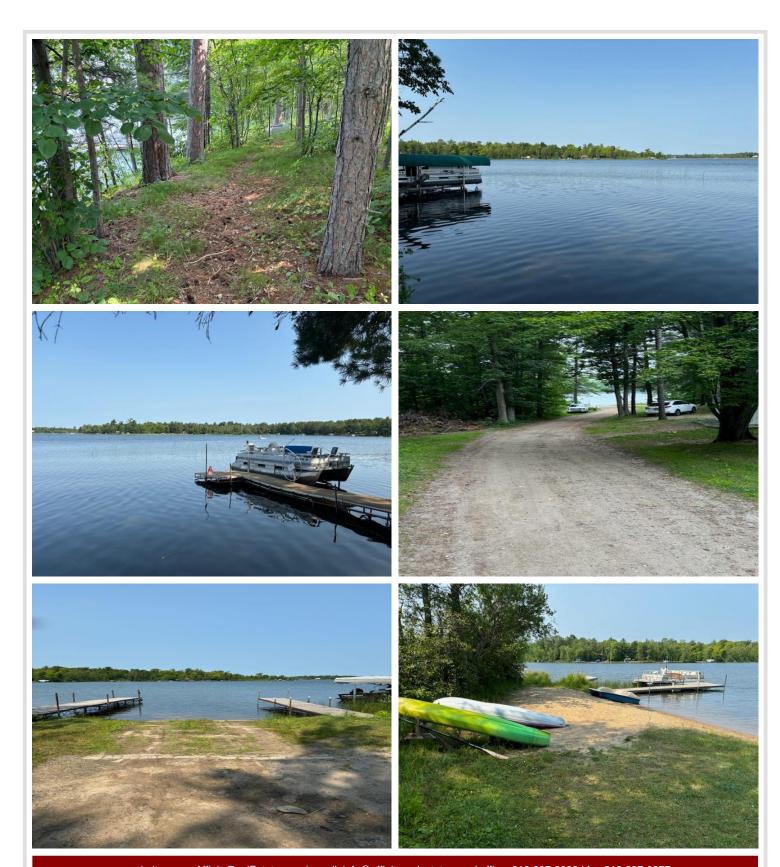

## **Description:**

Hurry! Only 2 prime lots in Lake Haven Acres on Blackwater Lake remain. Build a seasonal cabin or year round dream home. The choice is yours. Enjoy all the amenities of association living which include... Access to both Blackwater and Mule Lakes. A private boat launch on Blackwater Lake. A pool, bath house and laundry facilities. Sand beaches on both lakes and a dock on the lake of your choice. Enjoy the true "Up North" experience. Surrounded by many lakes and only 7 miles from downtown Longville. Close to 1000's of acres of public hunting land, as well as ATV and snowmobile trails. Come check out beautiful Cass County in the big woods of northern Minnesota!!!