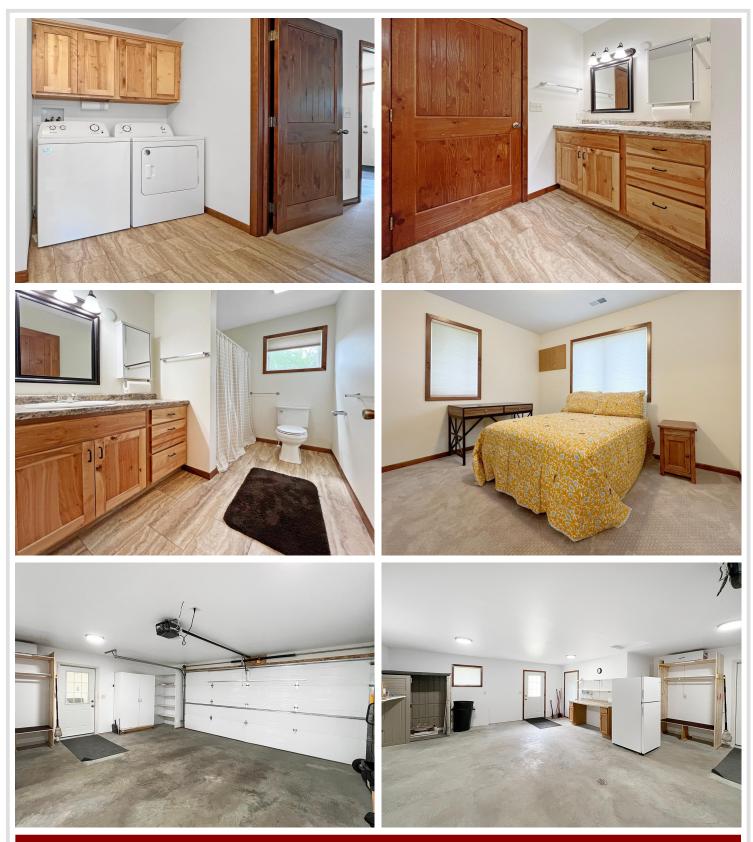

### **Description:**

This welcoming single-level home features 2 bedrooms and 1 bath, an open floor plan, 36-inch door openings, in-floor heating, and central air. The property includes an attached 24x30 garage and a spacious 32x40 outbuilding with 12-foot sidewalls. Located at the end of the road, it offers privacy while still enjoying the amenities of town living. With so many inviting features, schedule a showing today!