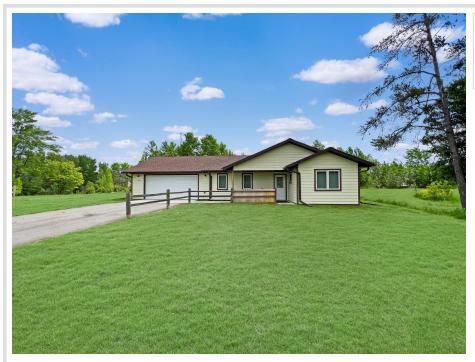

# \$243,425

1,047 sq ft 2 bedrooms 1 baths

160 Spencer Avenue Bagley MN 56621

Status: Pending

### **Description:**

This welcoming single-level home features 2 bedrooms and 1 bath, an open floor plan, 36-inch door openings, in-floor heating, and central air. The property includes an attached 24x30 garage and a spacious 32x40 outbuilding with 12-foot sidewalls. Located at the end of the road, it offers privacy while still enjoying the amenities of town living. With so many inviting features, schedule a showing today!