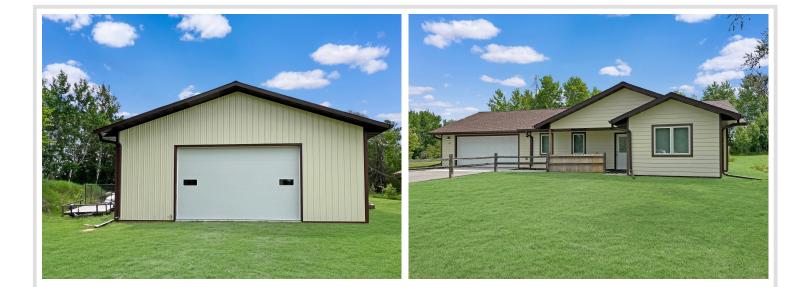

### **Description:**

This welcoming single-level home features 2 bedrooms and 1 bath, an open floor plan, 36-inch door openings, in-floor heating, and central air. The property includes an attached 24x30 garage and a spacious 32x40 outbuilding with 12-foot sidewalls. Located at the end of the road, it offers privacy while still enjoying the amenities of town living. With so many inviting features, schedule a showing today!

#### Additional Details:

| Year Built             | 2021    |
|------------------------|---------|
| Lot Acres              | 0.73    |
| Lot Dimensions         | 164x194 |
| Garage Stalls          | 3       |
| School District        | 162     |
| Taxes                  | \$1,854 |
| Taxes with Assessments | \$1,924 |
| Tax Year               | 2024    |