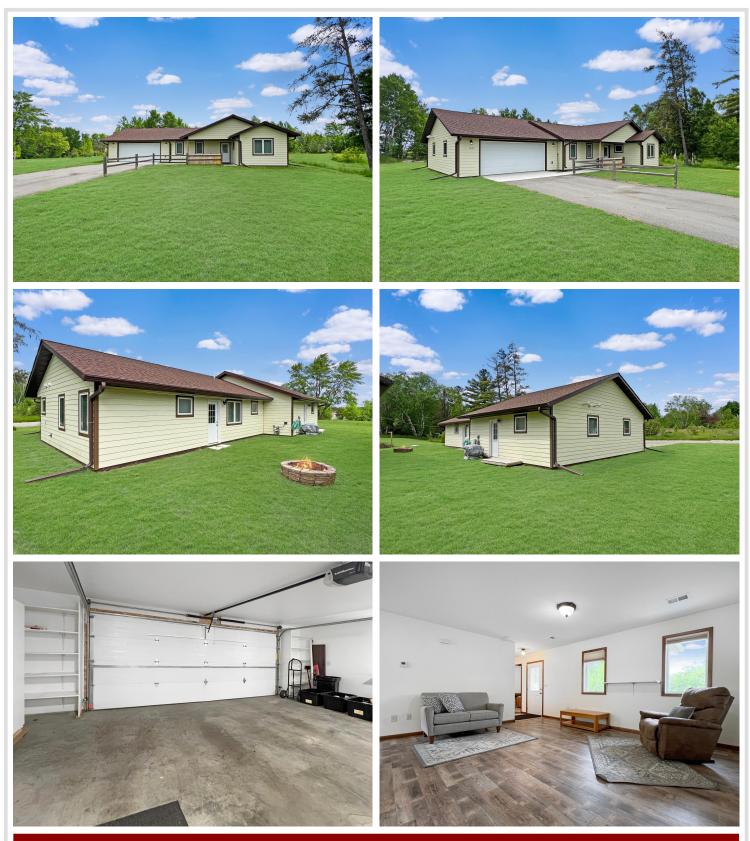

### **Description:**

This welcoming single-level home features 2 bedrooms and 1 bath, an open floor plan, 36-inch door openings, in-floor heating, and central air. The property includes an attached 24x30 garage and a spacious 32x40 outbuilding with 12-foot sidewalls. Located at the end of the road, it offers privacy while still enjoying the amenities of town living. With so many inviting features, schedule a showing today!

#### Additional Features:

Basement: None Fuel: Natural Gas Garage: 3 Heat: Radiant Floor Sewer: City Sewer/Connected Water: City Water/Connected Air Conditioning: Central Air