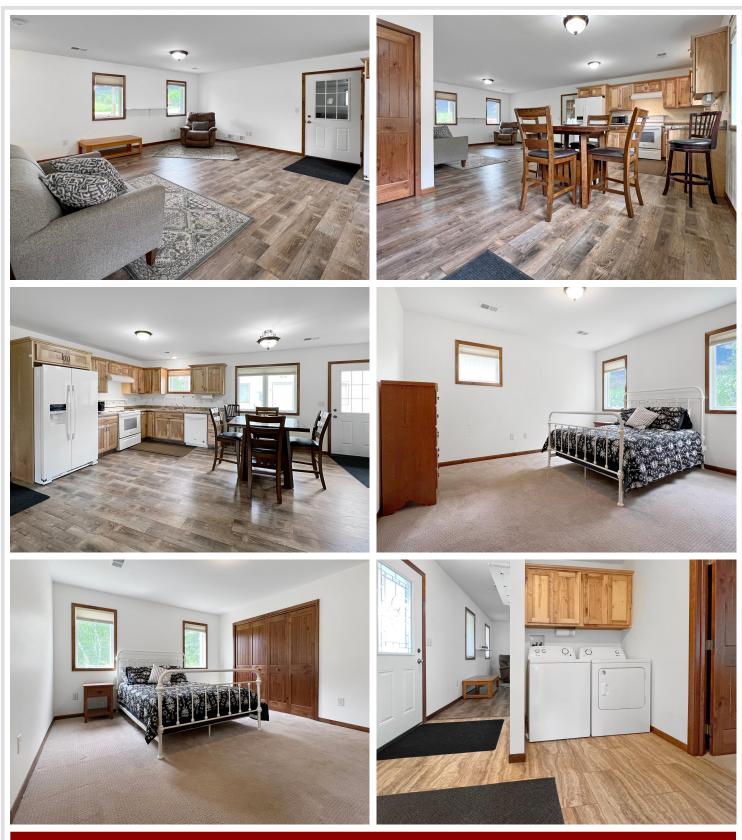

### **Description:**

This welcoming single-level home features 2 bedrooms and 1 bath, an open floor plan, 36-inch door openings, in-floor heating, and central air. The property includes an attached 24x30 garage and a spacious 32x40 outbuilding with 12-foot sidewalls. Located at the end of the road, it offers privacy while still enjoying the amenities of town living. With so many inviting features, schedule a showing today!