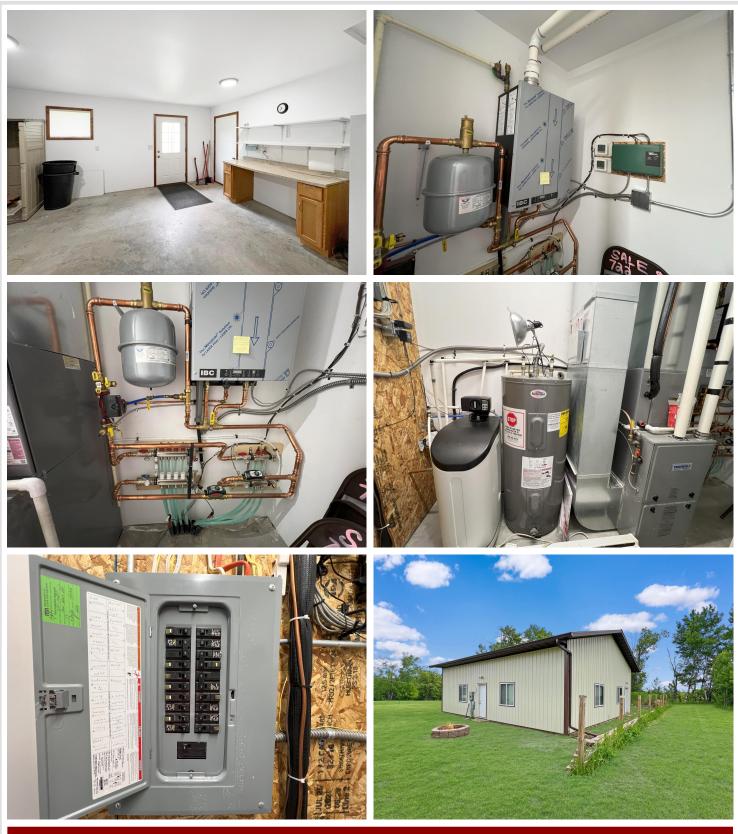

### **Description:**

This welcoming single-level home features 2 bedrooms and 1 bath, an open floor plan, 36-inch door openings, in-floor heating, and central air. The property includes an attached 24x30 garage and a spacious 32x40 outbuilding with 12-foot sidewalls. Located at the end of the road, it offers privacy while still enjoying the amenities of town living. With so many inviting features, schedule a showing today!

#### Additional Details:

| Year Built             | 2021    |
|------------------------|---------|
| Lot Acres              | 0.73    |
| Lot Dimensions         | 164x194 |
| Garage Stalls          | 3       |
| School District        | 162     |
| Taxes                  | \$1,854 |
| Taxes with Assessments | \$1,924 |
| Tax Year               | 2024    |

#### Additional Features:

Basement: None Fuel: Natural Gas Garage: 3 Heat: Radiant Floor Sewer: City Sewer/Connected Water: City Water/Connected Air Conditioning: Central Air