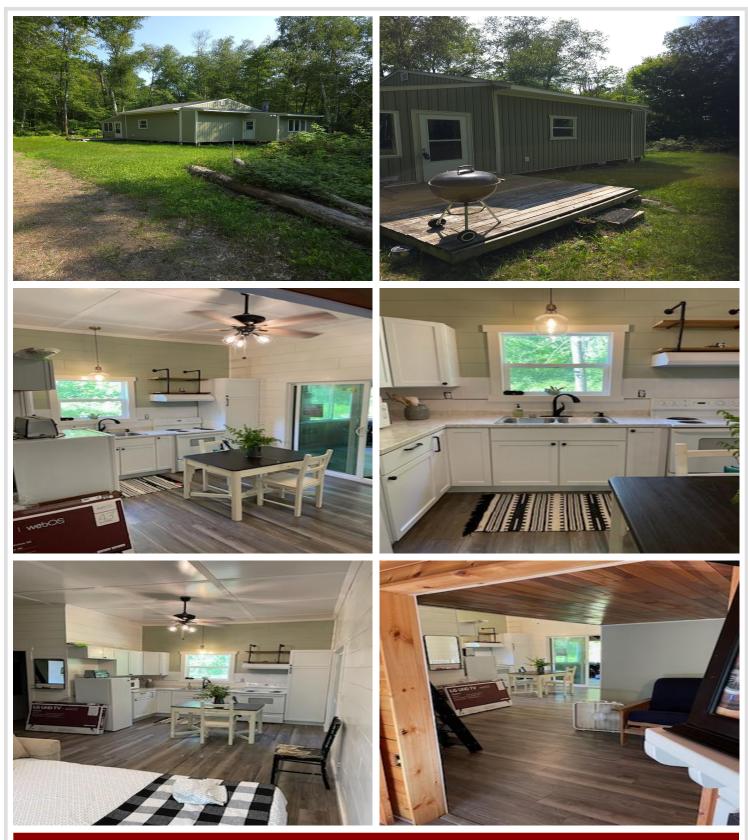

## **Description:**

Here is the cozy cabin you have been looking for! Beautiful cabin with privacy and scenic views with many update! Abundant wildlife and views of the lake across the road. Join the association to enjoy the clubhouse with its game room, veranda, canoes/ paddleboat on the lake, community room, tennis/basketball courts, playground and in-ground private pool. Come enjoy time on the four wheeler or side by side with public trails close by. A short distance to Leader and the Famous Leader Pig Races! Also a 30 minute drive to Nisswa for entertainment.

## Additional Features:

Fuel: Electric Heat: Baseboard, Fireplace(s)