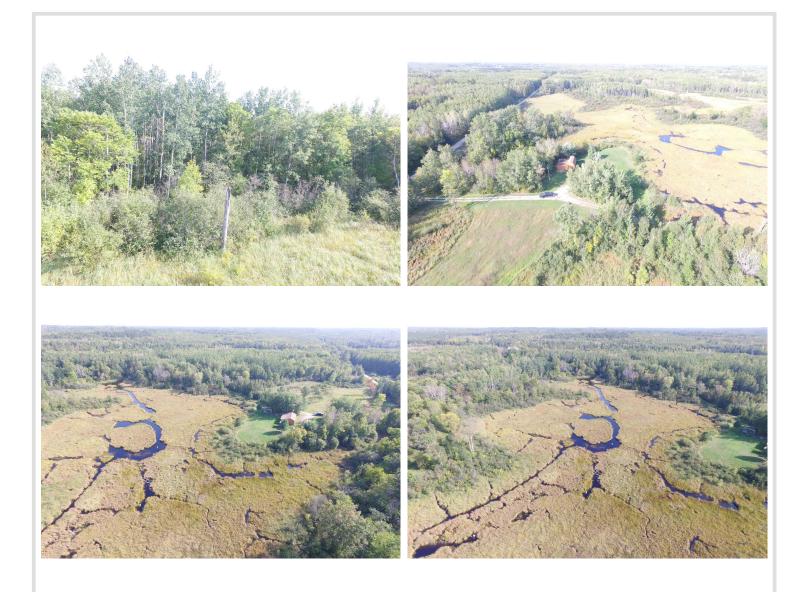

# **Description:**

DON'T miss a chance to own a turn key hunting cabin, trophy Bucks, Bear, Turkey, and Grouse are abundant. Two newly done food plots and over three miles of freshly planted Red Clover trails can be yours. BONUS!!!! Itasca state Park is minutes away. This stunning and tranquil 89.6-acre nature retreat is on the market for the first time ever! Featuring a cozy home with knotty pine from floor to ceiling, a full kitchen to prepare your fresh catch from nearby lakes, a large custom-built bar, and a spacious bedroom with custom bunk beds. The home also includes a 3/4 bath, a forced-air furnace installed just last year, and a 2-year-old central air unit.

Explore the property's trails, creek, and hunt in comfort in any of the three deer stands—one insulated and heated with stairs, and two others heated as well! A bridge over Hier Creek, a DNR-designated trout stream, connects to 15 additional acres of the property. Schedule a tour today and experience your dream Up North retreat!