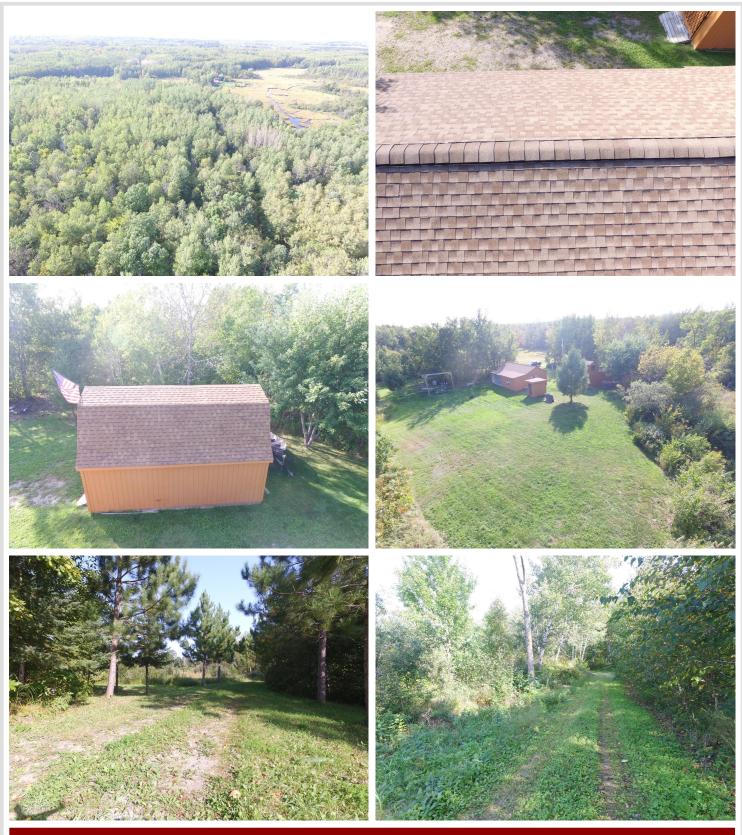

# **Description:**

DON'T miss a chance to own a turn key hunting cabin, trophy Bucks, Bear, Turkey, and Grouse are abundant. Two newly done food plots and over three miles of freshly planted Red Clover trails can be yours. BONUS!!!! Itasca state Park is minutes away. This stunning and tranquil 89.6-acre nature retreat is on the market for the first time ever! Featuring a cozy home with knotty pine from floor to ceiling, a full kitchen to prepare your fresh catch from nearby lakes, a large custom-built bar, and a spacious bedroom with custom bunk beds. The home also includes a 3/4 bath, a forced-air furnace installed just last year, and a 2-year-old central air unit.

Explore the property's trails, creek, and hunt in comfort in any of the three deer stands—one insulated and heated with stairs, and two others heated as well! A bridge over Hier Creek, a DNR-designated trout stream, connects to 15 additional acres of the property. Schedule a tour today and experience your dream Up North retreat!