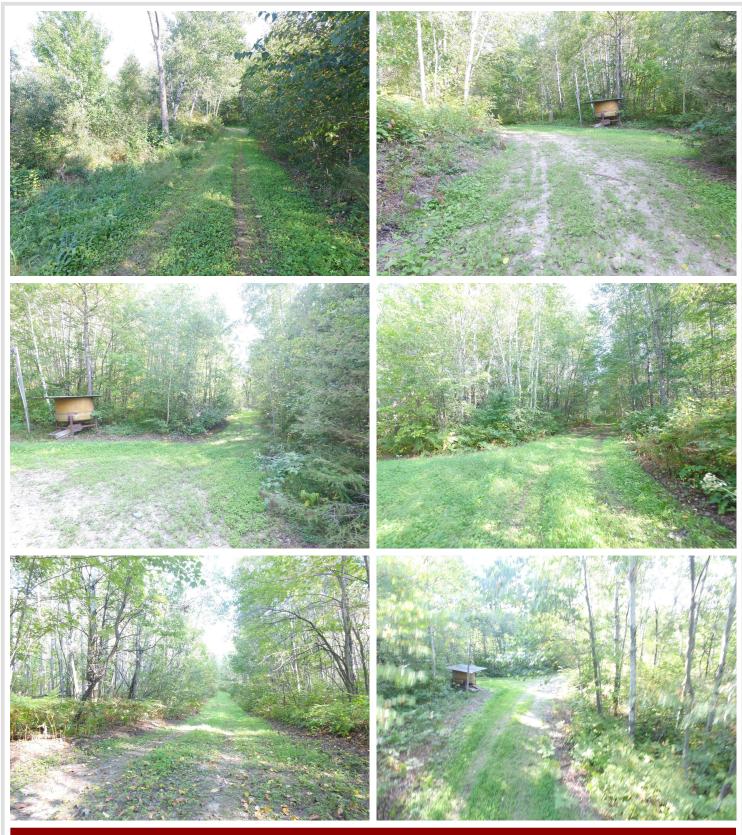

# **Description:**

DON'T miss a chance to own a turn key hunting cabin, trophy Bucks, Bear, Turkey, and Grouse are abundant. Two newly done food plots and over three miles of freshly planted Red Clover trails can be yours. BONUS!!!! Itasca state Park is minutes away. This stunning and tranquil 89.6-acre nature retreat is on the market for the first time ever! Featuring a cozy home with knotty pine from floor to ceiling, a full kitchen to prepare your fresh catch from nearby lakes, a large custom-built bar, and a spacious bedroom with custom bunk beds. The home also includes a 3/4 bath, a forced-air furnace installed just last year, and a 2-year-old central air unit.

Explore the property's trails, creek, and hunt in comfort in any of the three deer stands—one insulated and heated with stairs, and two others heated as well! A bridge over Hier Creek, a DNR-designated trout stream, connects to 15 additional acres of the property. Schedule a tour today and experience your dream Up North retreat!