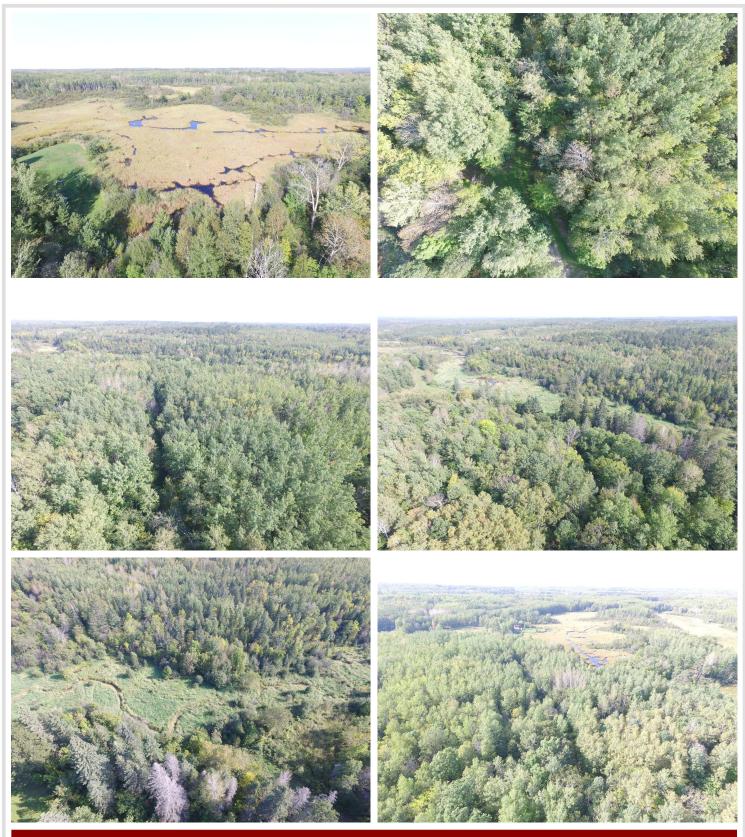

# **Description:**

DON'T miss a chance to own a turn key hunting cabin, trophy Bucks, Bear, Turkey, and Grouse are abundant. Two newly done food plots and over three miles of freshly planted Red Clover trails can be yours. BONUS!!!! Itasca state Park is minutes away. This stunning and tranquil 89.6-acre nature retreat is on the market for the first time ever! Featuring a cozy home with knotty pine from floor to ceiling, a full kitchen to prepare your fresh catch from nearby lakes, a large custom-built bar, and a spacious bedroom with custom bunk beds. The home also includes a 3/4 bath, a forced-air furnace installed just last year, and a 2-year-old central air unit.

Explore the property's trails, creek, and hunt in comfort in any of the three deer stands—one insulated and heated with stairs, and two others heated as well! A bridge over Hier Creek, a DNR-designated trout stream, connects to 15 additional acres of the property. Schedule a tour today and experience your dream Up North retreat!