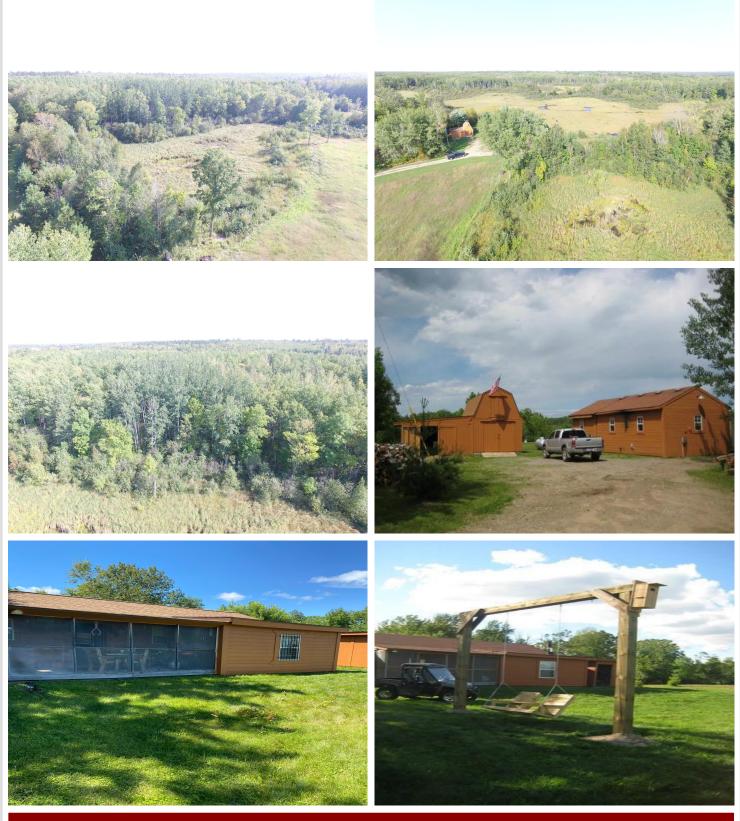

# **Description:**

DON'T miss a chance to own a turn key hunting cabin, trophy Bucks, Bear, Turkey, and Grouse are abundant. Two newly done food plots and over three miles of freshly planted Red Clover trails can be yours. BONUS!!!! Itasca state Park is minutes away. This stunning and tranquil 89.6-acre nature retreat is on the market for the first time ever! Featuring a cozy home with knotty pine from floor to ceiling, a full kitchen to prepare your fresh catch from nearby lakes, a large custom-built bar, and a spacious bedroom with custom bunk beds. The home also includes a 3/4 bath, a forced-air furnace installed just last year, and a 2-year-old central air unit.

Explore the property's trails, creek, and hunt in comfort in any of the three deer stands—one insulated and heated with stairs, and two others heated as well! A bridge over Hier Creek, a DNR-designated trout stream, connects to 15 additional acres of the property. Schedule a tour today and experience your dream Up North retreat!