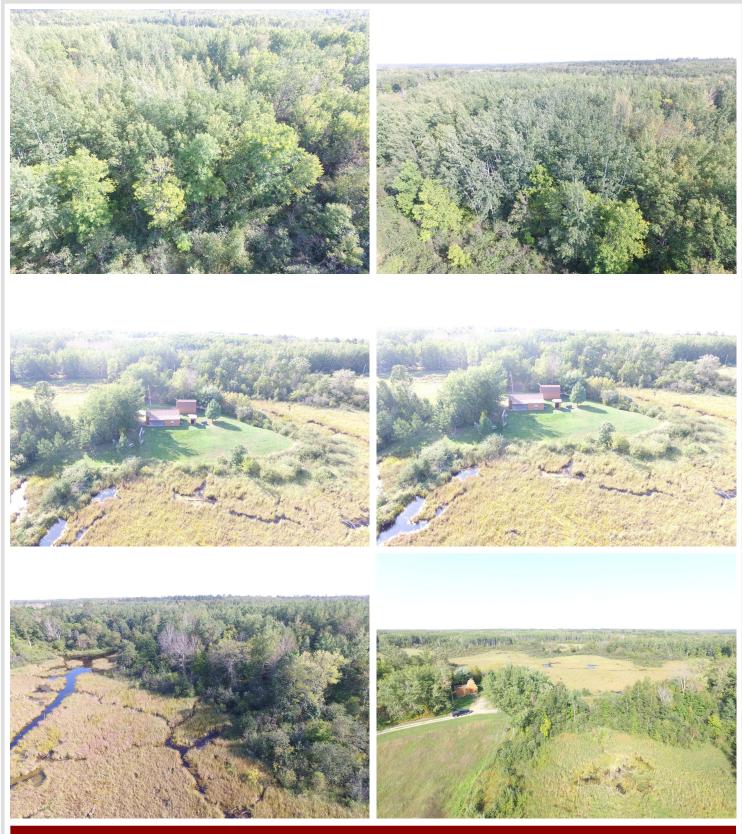

# **Description:**

DON'T miss a chance to own a turn key hunting cabin, trophy Bucks, Bear, Turkey, and Grouse are abundant. Two newly done food plots and over three miles of freshly planted Red Clover trails can be yours. BONUS!!!! Itasca state Park is minutes away. This stunning and tranquil 89.6-acre nature retreat is on the market for the first time ever! Featuring a cozy home with knotty pine from floor to ceiling, a full kitchen to prepare your fresh catch from nearby lakes, a large custom-built bar, and a spacious bedroom with custom bunk beds. The home also includes a 3/4 bath, a forced-air furnace installed just last year, and a 2-year-old central air unit.

Explore the property's trails, creek, and hunt in comfort in any of the three deer stands—one insulated and heated with stairs, and two others heated as well! A bridge over Hier Creek, a DNR-designated trout stream, connects to 15 additional acres of the property. Schedule a tour today and experience your dream Up North retreat!