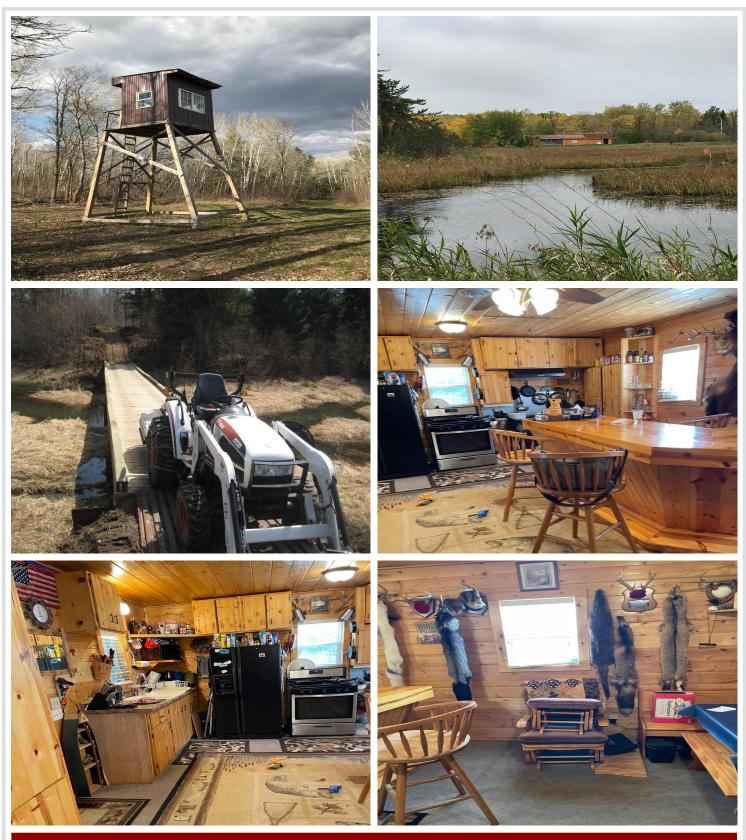

# **Description:**

DON'T miss a chance to own a turn key hunting cabin, trophy Bucks, Bear, Turkey, and Grouse are abundant. Two newly done food plots and over three miles of freshly planted Red Clover trails can be yours. BONUS!!!! Itasca state Park is minutes away. This stunning and tranquil 89.6-acre nature retreat is on the market for the first time ever! Featuring a cozy home with knotty pine from floor to ceiling, a full kitchen to prepare your fresh catch from nearby lakes, a large custom-built bar, and a spacious bedroom with custom bunk beds. The home also includes a 3/4 bath, a forced-air furnace installed just last year, and a 2-year-old central air unit.

Explore the property's trails, creek, and hunt in comfort in any of the three deer stands—one insulated and heated with stairs, and two others heated as well! A bridge over Hier Creek, a DNR-designated trout stream, connects to 15 additional acres of the property. Schedule a tour today and experience your dream Up North retreat!