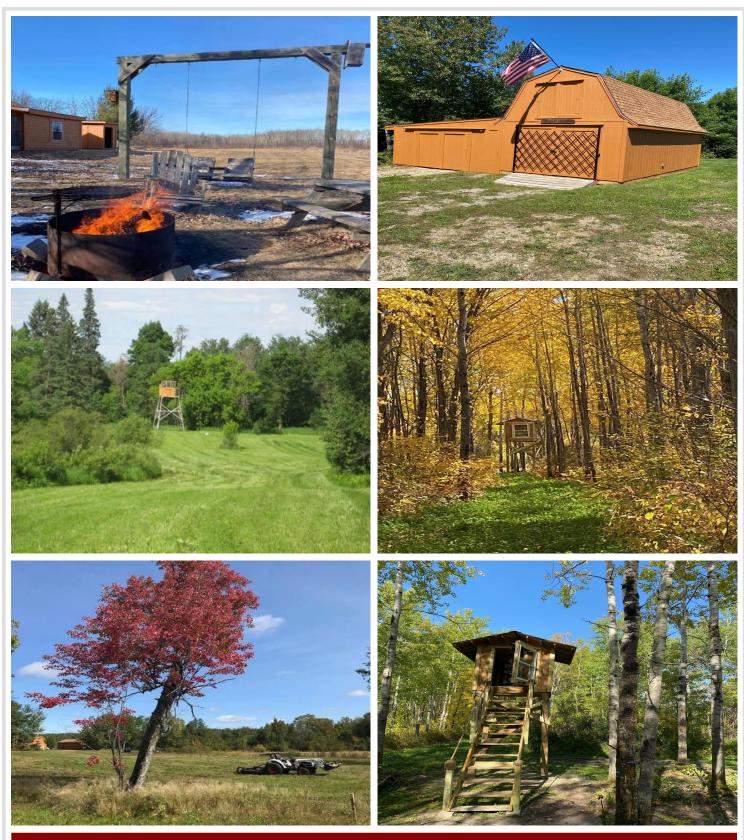

# **Description:**

DON'T miss a chance to own a turn key hunting cabin, trophy Bucks, Bear, Turkey, and Grouse are abundant. Two newly done food plots and over three miles of freshly planted Red Clover trails can be yours. BONUS!!!! Itasca state Park is minutes away. This stunning and tranquil 89.6-acre nature retreat is on the market for the first time ever! Featuring a cozy home with knotty pine from floor to ceiling, a full kitchen to prepare your fresh catch from nearby lakes, a large custom-built bar, and a spacious bedroom with custom bunk beds. The home also includes a 3/4 bath, a forced-air furnace installed just last year, and a 2-year-old central air unit.

Explore the property's trails, creek, and hunt in comfort in any of the three deer stands—one insulated and heated with stairs, and two others heated as well! A bridge over Hier Creek, a DNR-designated trout stream, connects to 15 additional acres of the property. Schedule a tour today and experience your dream Up North retreat!