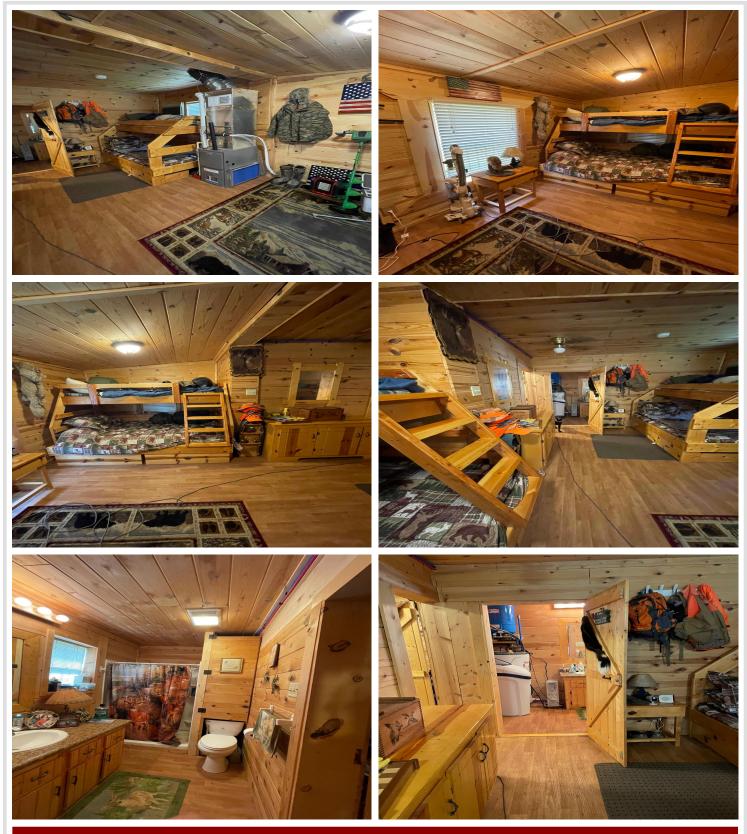

# **Description:**

DON'T miss a chance to own a turn key hunting cabin, trophy Bucks, Bear, Turkey, and Grouse are abundant. Two newly done food plots and over three miles of freshly planted Red Clover trails can be yours. BONUS!!!! Itasca state Park is minutes away. This stunning and tranquil 89.6-acre nature retreat is on the market for the first time ever! Featuring a cozy home with knotty pine from floor to ceiling, a full kitchen to prepare your fresh catch from nearby lakes, a large custom-built bar, and a spacious bedroom with custom bunk beds. The home also includes a 3/4 bath, a forced-air furnace installed just last year, and a 2-year-old central air unit.

Explore the property's trails, creek, and hunt in comfort in any of the three deer stands—one insulated and heated with stairs, and two others heated as well! A bridge over Hier Creek, a DNR-designated trout stream, connects to 15 additional acres of the property. Schedule a tour today and experience your dream Up North retreat!