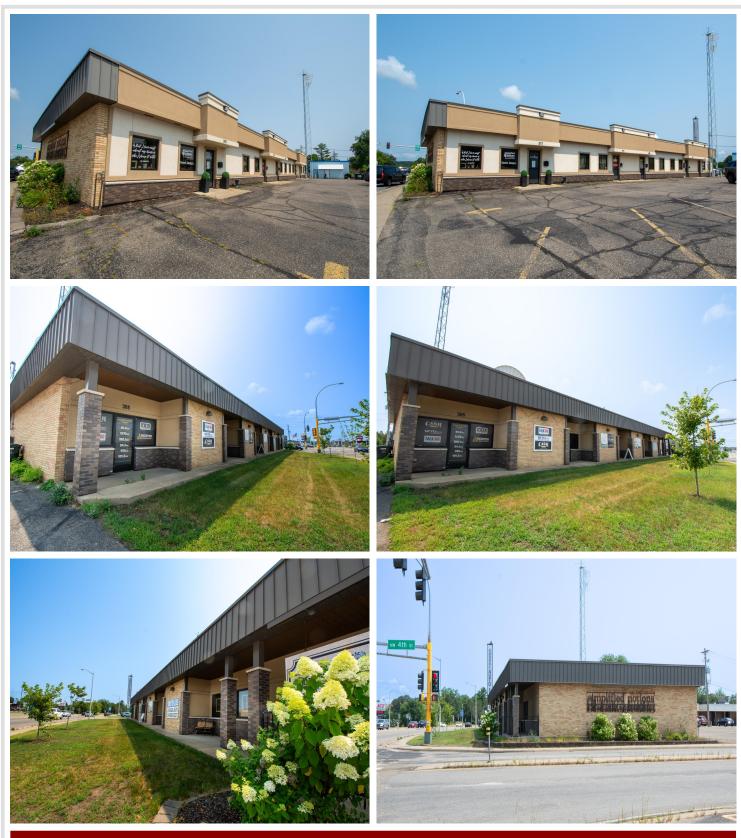

## **Description:**

Prime commercial, multi-tenant investment opportunity awaits! Excellent location and curb appeal in this 6,387 sq. ft, 5 tenant building, with all units having long term tenants in place! High visibility, high traffic counts and an additional lot that provides ample parking, along with additional lease options for parking spaces. Each rental space has a private entrance, covered roadside patio, bathroom, mechanical room and tenants pay all of their own utilities. This building has been well maintained with a Nor-son Construction remodel in 2012 and fully adhered roof that is in excellent condition. Check out this well-maintained property!

### **Driving Directions:**

On the corner of Washington St. and NW 4th St. (Across from Walgreen's). 305 W. Washington St.

Listed By: Edina Realty, Inc.

Affinity Real Estate Inc. participates in the Regional Multiple Listing Service of Minnesota, Inc Broker Reciprocity (sm) program, allowing us to display other broker's listings on our website. All properties are subject to prior sale, change or withdrawal.