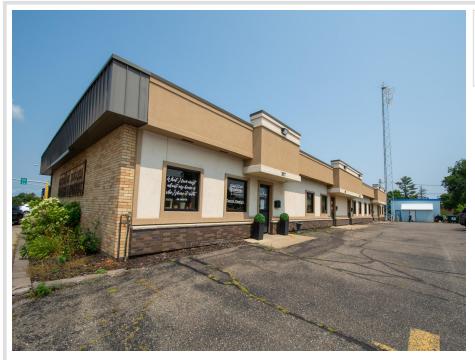

## **Description:**

Prime commercial, multi-tenant investment opportunity awaits! Excellent location and curb appeal in this 6,387 sq. ft, 5 tenant building, with all units having long term tenants in place! High visibility, high traffic counts and an additional lot that provides ample parking, along with additional lease options for parking spaces. Each rental space has a private entrance, covered roadside patio, bathroom, mechanical room and tenants pay all of their own utilities. This building has been well maintained with a Nor-son Construction remodel in 2012 and fully adhered roof that is in excellent condition. Check out this well-maintained property!