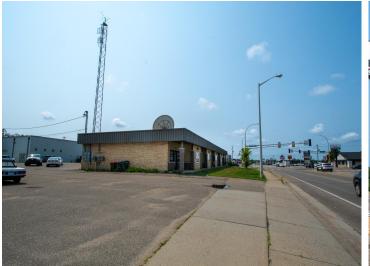

### **Driving Directions:**

On the corner of Washington St. and NW 4th St. (Across from Walgreen's). 305 W. Washington St.

Listed By: Edina Realty, Inc.

Affinity Real Estate Inc. participates in the Regional Multiple Listing Service of Minnesota, Inc Broker Reciprocity (sm) program, allowing us to display other broker's listings on our website. All properties are subject to prior sale, change or withdrawal.