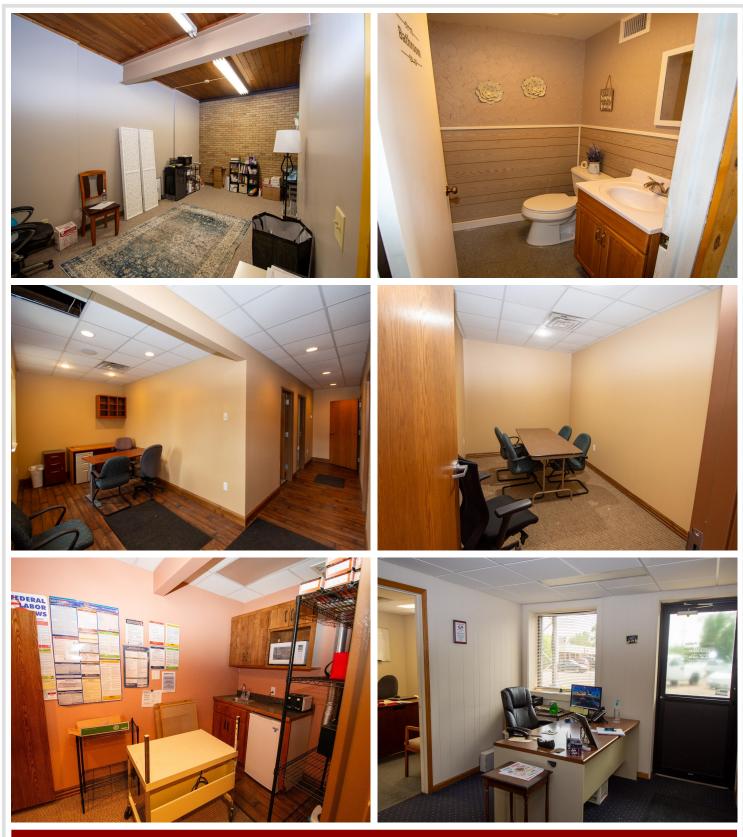

## **Description:**

Prime commercial, multi-tenant investment opportunity awaits! Excellent location and curb appeal in this 6,387 sq. ft, 5 tenant building, with all units having long term tenants in place! High visibility, high traffic counts and an additional lot that provides ample parking, along with additional lease options for parking spaces. Each rental space has a private entrance, covered roadside patio, bathroom, mechanical room and tenants pay all of their own utilities. This building has been well maintained with a Nor-son Construction remodel in 2012 and fully adhered roof that is in excellent condition. Check out this well-maintained property!