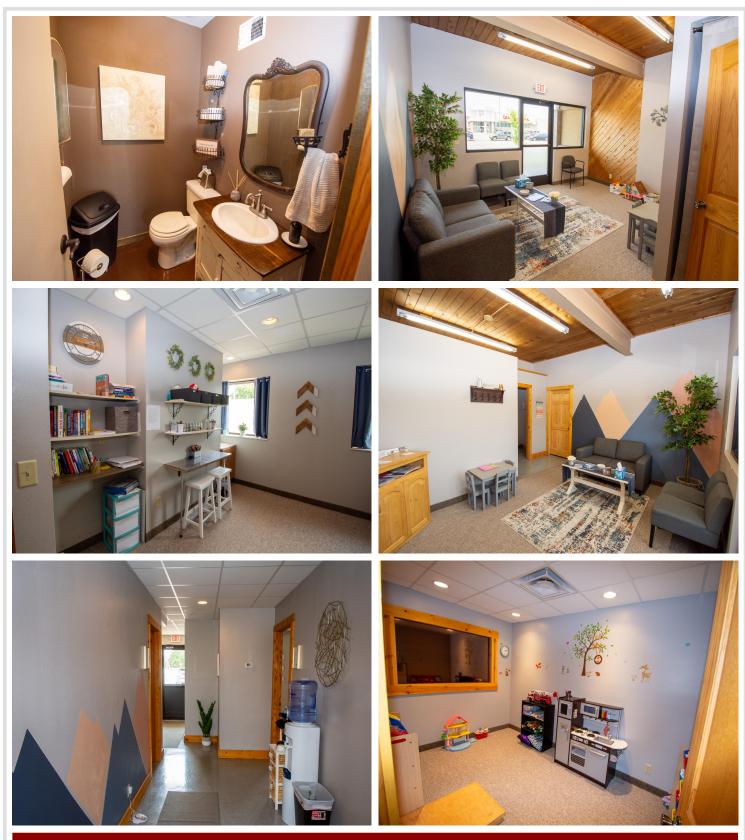

## **Description:**

Prime commercial, multi-tenant investment opportunity awaits! Excellent location and curb appeal in this 6,387 sq. ft, 5 tenant building, with all units having long term tenants in place! High visibility, high traffic counts and an additional lot that provides ample parking, along with additional lease options for parking spaces. Each rental space has a private entrance, covered roadside patio, bathroom, mechanical room and tenants pay all of their own utilities. This building has been well maintained with a Nor-son Construction remodel in 2012 and fully adhered roof that is in excellent condition. Check out this well-maintained property!