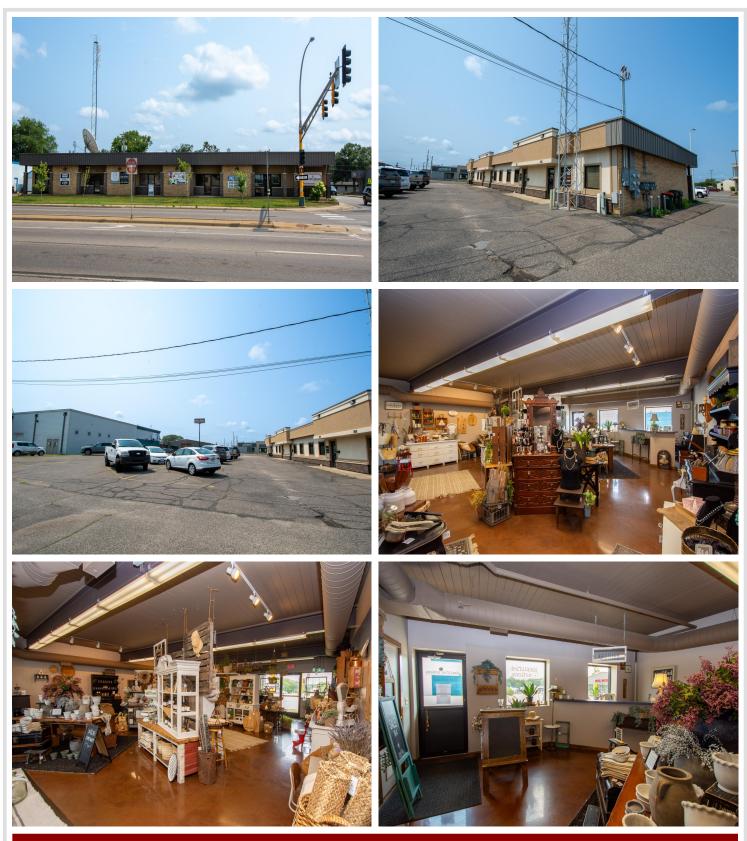

## **Description:**

Prime commercial, multi-tenant investment opportunity awaits! Excellent location and curb appeal in this 6,387 sq. ft, 5 tenant building, with all units having long term tenants in place! High visibility, high traffic counts and an additional lot that provides ample parking, along with additional lease options for parking spaces. Each rental space has a private entrance, covered roadside patio, bathroom, mechanical room and tenants pay all of their own utilities. This building has been well maintained with a Nor-son Construction remodel in 2012 and fully adhered roof that is in excellent condition. Check out this well-maintained property!