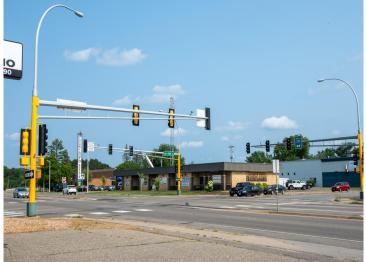

### **Driving Directions:**

On the corner of Washington St. and NW 4th St. (Across from Walgreen's). 305 W. Washington St.

Listed By: Edina Realty, Inc.

Affinity Real Estate Inc. participates in the Regional Multiple Listing Service of Minnesota, Inc Broker Reciprocity (sm) program, allowing us to display other broker's listings on our website. All properties are subject to prior sale, change or withdrawal.