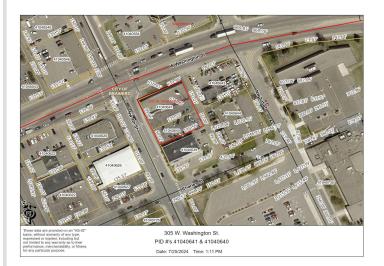

### **Driving Directions:**

On the corner of Washington St. and NW 4th St. (Across from Walgreen's). 305 W. Washington St.

Listed By: Edina Realty, Inc.

Affinity Real Estate Inc. participates in the Regional Multiple Listing Service of Minnesota, Inc Broker Reciprocity (sm) program, allowing us to display other broker's listings on our website. All properties are subject to prior sale, change or withdrawal.