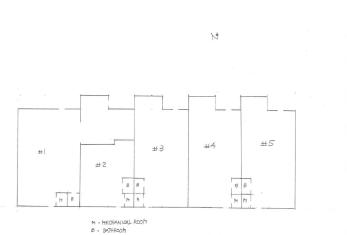

## **Description:**

Prime commercial, multi-tenant investment opportunity awaits! Excellent location and curb appeal in this 6,387 sq. ft, 5 tenant building, with all units having long term tenants in place! High visibility, high traffic counts and an additional lot that provides ample parking, along with additional lease options for parking spaces. Each rental space has a private entrance, covered roadside patio, bathroom, mechanical room and tenants pay all of their own utilities. This building has been well maintained with a Nor-son Construction remodel in 2012 and fully adhered roof that is in excellent condition. Check out this well-maintained property!