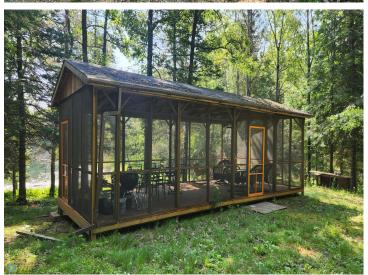

## **Description:**

8.8 acre lot with 400 feet of lake shore near Itasca State Park. Large mature trees surround the area giving you lots of privacy. Settled on Glanders Lake and right next to Long Lost Lake. On site is a large enclosed shelter perfect for all your gatherings. This spot has excellent fishing in a lake with no public boat access. Perfect place to park your camper or build your own future cabin. Quiet and secluded lot with only one neighbor. These lakes are loon nesting areas that provide a quiet and relaxing home. Lot of work done to develop the lot including clearing brush to the lake, dirt work to level the ground, grass planted, burying power/internet lines and a gravel road added.