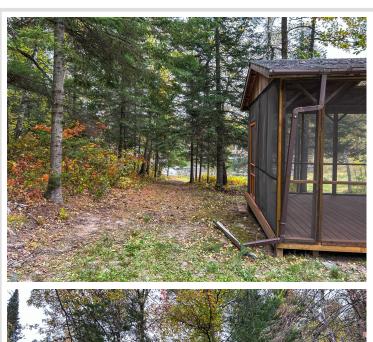

## **Description:**

8.8 acre lot with 400 feet of lake shore near Itasca State Park. Large mature trees surround the area giving you lots of privacy. Settled on Glanders Lake and right next to Long Lost Lake. On site is a large enclosed shelter perfect for all your gatherings. This spot has excellent fishing in a lake with no public boat access. Perfect place to park your camper or build your own future cabin. Quiet and secluded lot with only one neighbor. These lakes are loon nesting areas that provide a quiet and relaxing home. Lot of work done to develop the lot including clearing brush to the lake, dirt work to level the ground, grass planted, burying power/internet lines and a gravel road added.