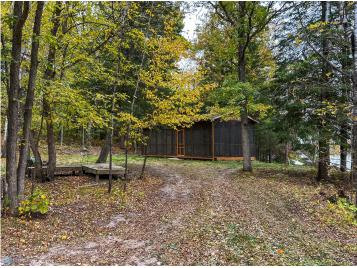

## **Description:**

8.8 acre lot with 400 feet of lake shore near Itasca State Park. Large mature trees surround the area giving you lots of privacy. Settled on Glanders Lake and right next to Long Lost Lake. On site is a large enclosed shelter perfect for all your gatherings. This spot has excellent fishing in a lake with no public boat access. Perfect place to park your camper or build your own future cabin. Quiet and secluded lot with only one neighbor. These lakes are loon nesting areas that provide a quiet and relaxing home. Lot of work done to develop the lot including clearing brush to the lake, dirt work to level the ground, grass planted, burying power/internet lines and a gravel road added.