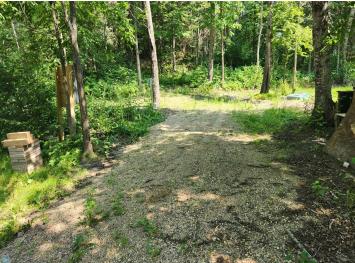

## **Description:**

8.8 acre lot with 400 feet of lake shore near Itasca State Park. Large mature trees surround the area giving you lots of privacy. Settled on Glanders Lake and right next to Long Lost Lake. On site is a large enclosed shelter perfect for all your gatherings. This spot has excellent fishing in a lake with no public boat access. Perfect place to park your camper or build your own future cabin. Quiet and secluded lot with only one neighbor. These lakes are loon nesting areas that provide a quiet and relaxing home. Lot of work done to develop the lot including clearing brush to the lake, dirt work to level the ground, grass planted, burying power/internet lines and a gravel road added.