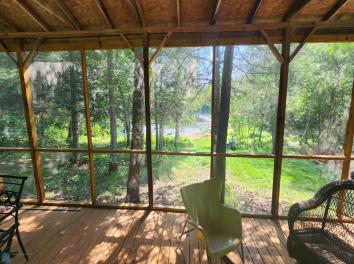

## **Description:**

8.8 acre lot with 400 feet of lake shore near Itasca State Park. Large mature trees surround the area giving you lots of privacy. Settled on Glanders Lake and right next to Long Lost Lake. On site is a large enclosed shelter perfect for all your gatherings. This spot has excellent fishing in a lake with no public boat access. Perfect place to park your camper or build your own future cabin. Quiet and secluded lot with only one neighbor. These lakes are loon nesting areas that provide a quiet and relaxing home. Lot of work done to develop the lot including clearing brush to the lake, dirt work to level the ground, grass planted, burying power/internet lines and a gravel road added.