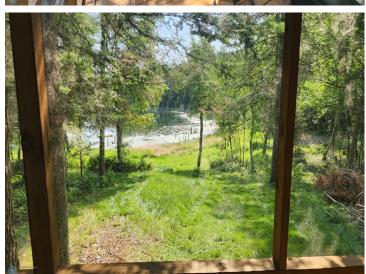

## **Description:**

8.8 acre lot with 400 feet of lake shore near Itasca State Park. Large mature trees surround the area giving you lots of privacy. Settled on Glanders Lake and right next to Long Lost Lake. On site is a large enclosed shelter perfect for all your gatherings. This spot has excellent fishing in a lake with no public boat access. Perfect place to park your camper or build your own future cabin. Quiet and secluded lot with only one neighbor. These lakes are loon nesting areas that provide a quiet and relaxing home. Lot of work done to develop the lot including clearing brush to the lake, dirt work to level the ground, grass planted, burying power/internet lines and a gravel road added.