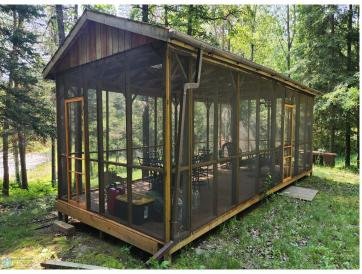

## **Description:**

8.8 acre lot with 400 feet of lake shore near Itasca State Park. Large mature trees surround the area giving you lots of privacy. Settled on Glanders Lake and right next to Long Lost Lake. On site is a large enclosed shelter perfect for all your gatherings. This spot has excellent fishing in a lake with no public boat access. Perfect place to park your camper or build your own future cabin. Quiet and secluded lot with only one neighbor. These lakes are loon nesting areas that provide a quiet and relaxing home. Lot of work done to develop the lot including clearing brush to the lake, dirt work to level the ground, grass planted, burying power/internet lines and a gravel road added.