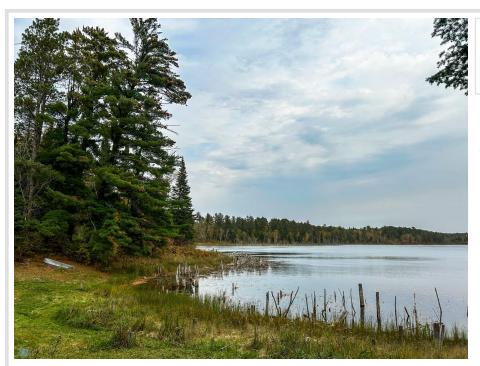

## **Description:**

8.8 acre lot with 400 feet of lake shore near Itasca State Park. Large mature trees surround the area giving you lots of privacy. Settled on Glanders Lake and right next to Long Lost Lake. On site is a large enclosed shelter perfect for all your gatherings. This spot has excellent fishing in a lake with no public boat access. Perfect place to park your camper or build your own future cabin. Quiet and secluded lot with only one neighbor. These lakes are loon nesting areas that provide a quiet and relaxing home. Lot of work done to develop the lot including clearing brush to the lake, dirt work to level the ground, grass planted, burying power/internet lines and a gravel road added.