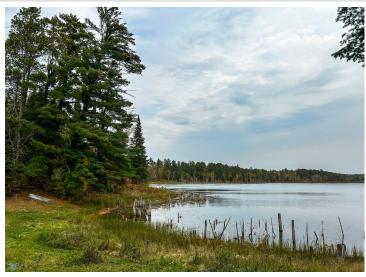

## **Description:**

8.8 acre lot with 400 feet of lake shore near Itasca State Park. Large mature trees surround the area giving you lots of privacy. Settled on Glanders Lake and right next to Long Lost Lake. On site is a large enclosed shelter perfect for all your gatherings. This spot has excellent fishing in a lake with no public boat access. Perfect place to park your camper or build your own future cabin. Quiet and secluded lot with only one neighbor. These lakes are loon nesting areas that provide a quiet and relaxing home. Lot of work done to develop the lot including clearing brush to the lake, dirt work to level the ground, grass planted, burying power/internet lines and a gravel road added.