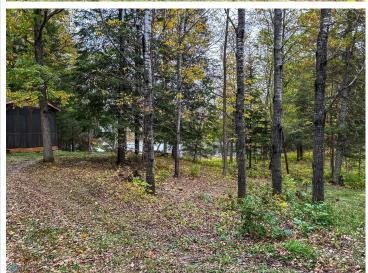

## **Description:**

8.8 acre lot with 400 feet of lake shore near Itasca State Park. Large mature trees surround the area giving you lots of privacy. Settled on Glanders Lake and right next to Long Lost Lake. On site is a large enclosed shelter perfect for all your gatherings. This spot has excellent fishing in a lake with no public boat access. Perfect place to park your camper or build your own future cabin. Quiet and secluded lot with only one neighbor. These lakes are loon nesting areas that provide a quiet and relaxing home. Lot of work done to develop the lot including clearing brush to the lake, dirt work to level the ground, grass planted, burying power/internet lines and a gravel road added.