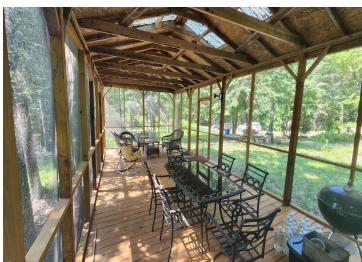

## **Description:**

8.8 acre lot with 400 feet of lake shore near Itasca State Park. Large mature trees surround the area giving you lots of privacy. Settled on Glanders Lake and right next to Long Lost Lake. On site is a large enclosed shelter perfect for all your gatherings. This spot has excellent fishing in a lake with no public boat access. Perfect place to park your camper or build your own future cabin. Quiet and secluded lot with only one neighbor. These lakes are loon nesting areas that provide a quiet and relaxing home. Lot of work done to develop the lot including clearing brush to the lake, dirt work to level the ground, grass planted, burying power/internet lines and a gravel road added.