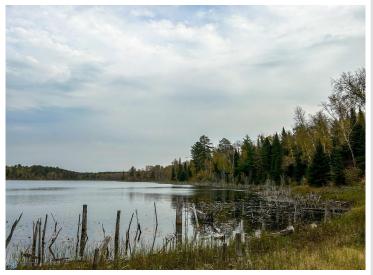

## **Description:**

8.8 acre lot with 400 feet of lake shore near Itasca State Park. Large mature trees surround the area giving you lots of privacy. Settled on Glanders Lake and right next to Long Lost Lake. On site is a large enclosed shelter perfect for all your gatherings. This spot has excellent fishing in a lake with no public boat access. Perfect place to park your camper or build your own future cabin. Quiet and secluded lot with only one neighbor. These lakes are loon nesting areas that provide a quiet and relaxing home. Lot of work done to develop the lot including clearing brush to the lake, dirt work to level the ground, grass planted, burying power/internet lines and a gravel road added.