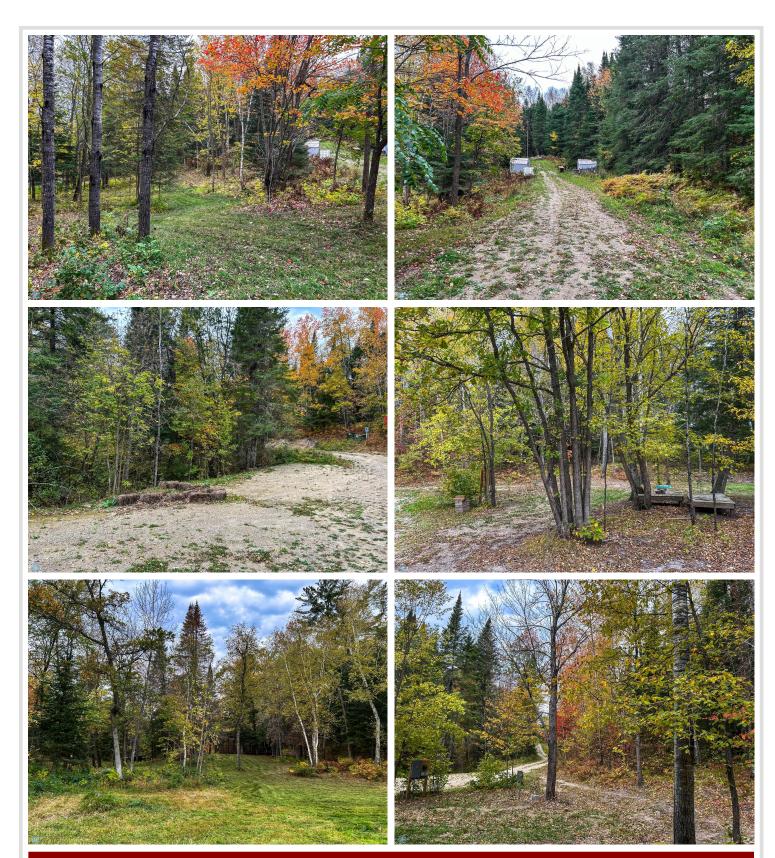

## **Description:**

8.8 acre lot with 400 feet of lake shore near Itasca State Park. Large mature trees surround the area giving you lots of privacy. Settled on Glanders Lake and right next to Long Lost Lake. On site is a large enclosed shelter perfect for all your gatherings. This spot has excellent fishing in a lake with no public boat access. Perfect place to park your camper or build your own future cabin. Quiet and secluded lot with only one neighbor. These lakes are loon nesting areas that provide a quiet and relaxing home. Lot of work done to develop the lot including clearing brush to the lake, dirt work to level the ground, grass planted, burying power/internet lines and a gravel road added.