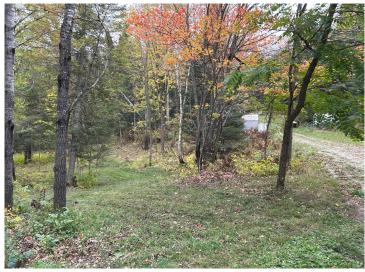

## **Description:**

8.8 acre lot with 400 feet of lake shore near Itasca State Park. Large mature trees surround the area giving you lots of privacy. Settled on Glanders Lake and right next to Long Lost Lake. On site is a large enclosed shelter perfect for all your gatherings. This spot has excellent fishing in a lake with no public boat access. Perfect place to park your camper or build your own future cabin. Quiet and secluded lot with only one neighbor. These lakes are loon nesting areas that provide a quiet and relaxing home. Lot of work done to develop the lot including clearing brush to the lake, dirt work to level the ground, grass planted, burying power/internet lines and a gravel road added.