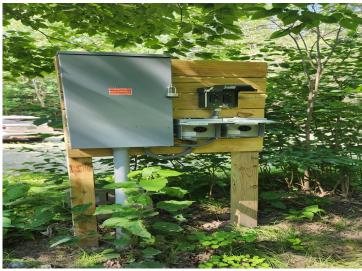

## **Description:**

8.8 acre lot with 400 feet of lake shore near Itasca State Park. Large mature trees surround the area giving you lots of privacy. Settled on Glanders Lake and right next to Long Lost Lake. On site is a large enclosed shelter perfect for all your gatherings. This spot has excellent fishing in a lake with no public boat access. Perfect place to park your camper or build your own future cabin. Quiet and secluded lot with only one neighbor. These lakes are loon nesting areas that provide a quiet and relaxing home. Lot of work done to develop the lot including clearing brush to the lake, dirt work to level the ground, grass planted, burying power/internet lines and a gravel road added.