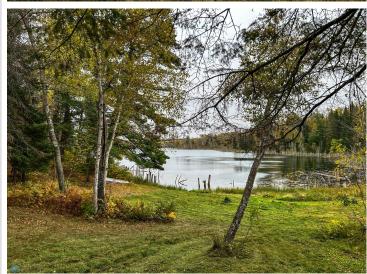

## **Description:**

8.8 acre lot with 400 feet of lake shore near Itasca State Park. Large mature trees surround the area giving you lots of privacy. Settled on Glanders Lake and right next to Long Lost Lake. On site is a large enclosed shelter perfect for all your gatherings. This spot has excellent fishing in a lake with no public boat access. Perfect place to park your camper or build your own future cabin. Quiet and secluded lot with only one neighbor. These lakes are loon nesting areas that provide a quiet and relaxing home. Lot of work done to develop the lot including clearing brush to the lake, dirt work to level the ground, grass planted, burying power/internet lines and a gravel road added.