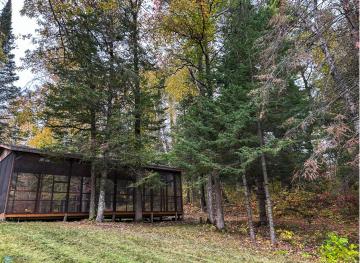

## **Description:**

8.8 acre lot with 400 feet of lake shore near Itasca State Park. Large mature trees surround the area giving you lots of privacy. Settled on Glanders Lake and right next to Long Lost Lake. On site is a large enclosed shelter perfect for all your gatherings. This spot has excellent fishing in a lake with no public boat access. Perfect place to park your camper or build your own future cabin. Quiet and secluded lot with only one neighbor. These lakes are loon nesting areas that provide a quiet and relaxing home. Lot of work done to develop the lot including clearing brush to the lake, dirt work to level the ground, grass planted, burying power/internet lines and a gravel road added.