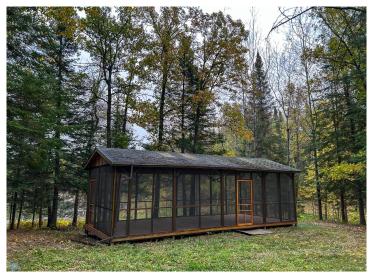

## **Description:**

8.8 acre lot with 400 feet of lake shore near Itasca State Park. Large mature trees surround the area giving you lots of privacy. Settled on Glanders Lake and right next to Long Lost Lake. On site is a large enclosed shelter perfect for all your gatherings. This spot has excellent fishing in a lake with no public boat access. Perfect place to park your camper or build your own future cabin. Quiet and secluded lot with only one neighbor. These lakes are loon nesting areas that provide a quiet and relaxing home. Lot of work done to develop the lot including clearing brush to the lake, dirt work to level the ground, grass planted, burying power/internet lines and a gravel road added.