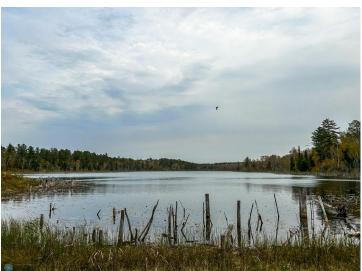

## **Description:**

8.8 acre lot with 400 feet of lake shore near Itasca State Park. Large mature trees surround the area giving you lots of privacy. Settled on Glanders Lake and right next to Long Lost Lake. On site is a large enclosed shelter perfect for all your gatherings. This spot has excellent fishing in a lake with no public boat access. Perfect place to park your camper or build your own future cabin. Quiet and secluded lot with only one neighbor. These lakes are loon nesting areas that provide a quiet and relaxing home. Lot of work done to develop the lot including clearing brush to the lake, dirt work to level the ground, grass planted, burying power/internet lines and a gravel road added.