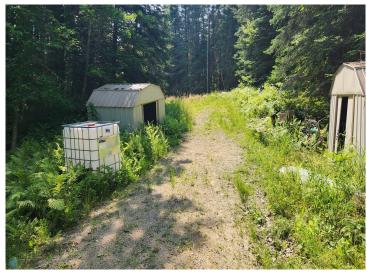

## **Description:**

8.8 acre lot with 400 feet of lake shore near Itasca State Park. Large mature trees surround the area giving you lots of privacy. Settled on Glanders Lake and right next to Long Lost Lake. On site is a large enclosed shelter perfect for all your gatherings. This spot has excellent fishing in a lake with no public boat access. Perfect place to park your camper or build your own future cabin. Quiet and secluded lot with only one neighbor. These lakes are loon nesting areas that provide a quiet and relaxing home. Lot of work done to develop the lot including clearing brush to the lake, dirt work to level the ground, grass planted, burying power/internet lines and a gravel road added.