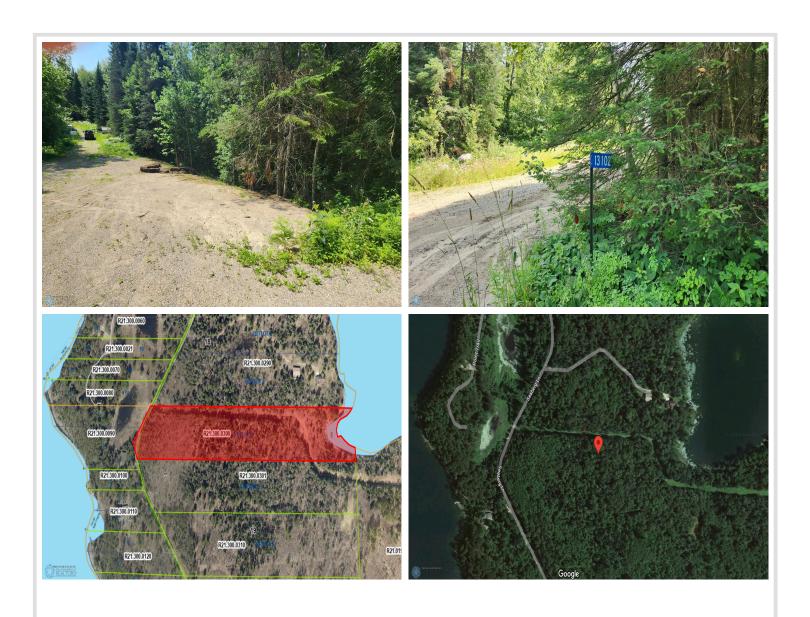

## **Description:**

8.8 acre lot with 400 feet of lake shore near Itasca State Park. Large mature trees surround the area giving you lots of privacy. Settled on Glanders Lake and right next to Long Lost Lake. On site is a large enclosed shelter perfect for all your gatherings. This spot has excellent fishing in a lake with no public boat access. Perfect place to park your camper or build your own future cabin. Quiet and secluded lot with only one neighbor. These lakes are loon nesting areas that provide a quiet and relaxing home. Lot of work done to develop the lot including clearing brush to the lake, dirt work to level the ground, grass planted, burying power/internet lines and a gravel road added.

## **Additional Details:**

Lot Acres 8.87

Lot Dimensions irregular
School District 2311

Taxes \$424

Taxes with Assessments \$478

Tax Year 2024

## **Driving Directions:**

From Bagley Minnesota Head south on State Hwy 92 E/Main Ave S toward 1st St SW/Great Northern Ave E Continue to follow State Hwy 92 E Continue onto MN-200 E Turn right onto Co Hwy 39 Turn right onto Seaberg Ln 13102 Seaberg Ln Bagley, MN 56621