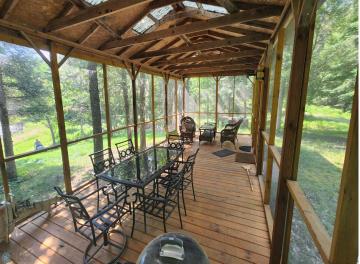

## **Description:**

8.8 acre lot with 400 feet of lake shore near Itasca State Park. Large mature trees surround the area giving you lots of privacy. Settled on Glanders Lake and right next to Long Lost Lake. On site is a large enclosed shelter perfect for all your gatherings. This spot has excellent fishing in a lake with no public boat access. Perfect place to park your camper or build your own future cabin. Quiet and secluded lot with only one neighbor. These lakes are loon nesting areas that provide a quiet and relaxing home. Lot of work done to develop the lot including clearing brush to the lake, dirt work to level the ground, grass planted, burying power/internet lines and a gravel road added.