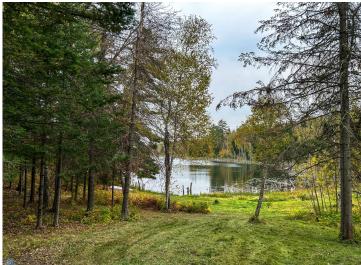

## **Description:**

8.8 acre lot with 400 feet of lake shore near Itasca State Park. Large mature trees surround the area giving you lots of privacy. Settled on Glanders Lake and right next to Long Lost Lake. On site is a large enclosed shelter perfect for all your gatherings. This spot has excellent fishing in a lake with no public boat access. Perfect place to park your camper or build your own future cabin. Quiet and secluded lot with only one neighbor. These lakes are loon nesting areas that provide a quiet and relaxing home. Lot of work done to develop the lot including clearing brush to the lake, dirt work to level the ground, grass planted, burying power/internet lines and a gravel road added.