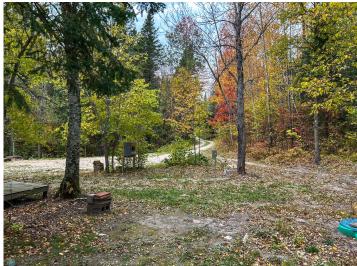

## **Description:**

8.8 acre lot with 400 feet of lake shore near Itasca State Park. Large mature trees surround the area giving you lots of privacy. Settled on Glanders Lake and right next to Long Lost Lake. On site is a large enclosed shelter perfect for all your gatherings. This spot has excellent fishing in a lake with no public boat access. Perfect place to park your camper or build your own future cabin. Quiet and secluded lot with only one neighbor. These lakes are loon nesting areas that provide a quiet and relaxing home. Lot of work done to develop the lot including clearing brush to the lake, dirt work to level the ground, grass planted, burying power/internet lines and a gravel road added.