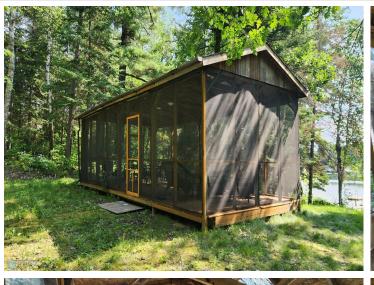

## **Description:**

8.8 acre lot with 400 feet of lake shore near Itasca State Park. Large mature trees surround the area giving you lots of privacy. Settled on Glanders Lake and right next to Long Lost Lake. On site is a large enclosed shelter perfect for all your gatherings. This spot has excellent fishing in a lake with no public boat access. Perfect place to park your camper or build your own future cabin. Quiet and secluded lot with only one neighbor. These lakes are loon nesting areas that provide a quiet and relaxing home. Lot of work done to develop the lot including clearing brush to the lake, dirt work to level the ground, grass planted, burying power/internet lines and a gravel road added.